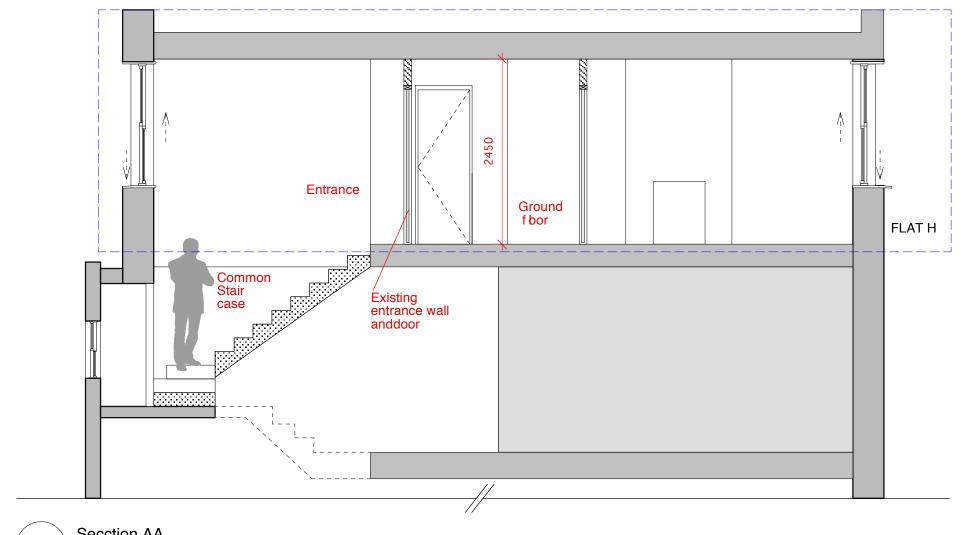

Secction AA

Escale: 1:50@A3



Secction BB Escale: 1:50@A3 3 M

## NOTES:

The drawing must not be scaled and all dimensions are to be checked on site before work is commenced. The drawing is to be read in conjunction with all other Structural Engineers and Service Engineers drawings and written specifications.

| SPECIFICATIONS:                  |                                                                                           |
|----------------------------------|-------------------------------------------------------------------------------------------|
| REVISION N DATE NOTES            |                                                                                           |
| PROJECT:<br>GLOUCESTER AV        | DRAWING N: