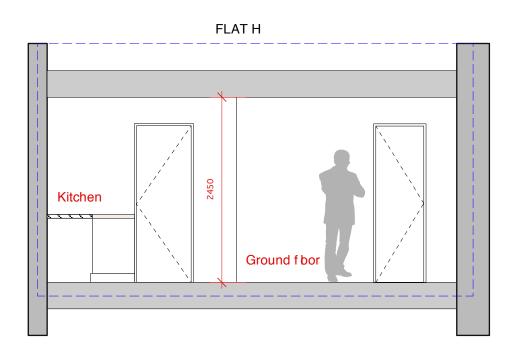

Secction AA

Escale: 1:50@A3



Secction BB Escale: 1:50@A3 3 M

## NOTES:

The drawing must not be scaled and all dimensions are to be checked on site before work is commenced. The drawing is to be read in conjunction with all other Structural Engineers and Service Engineers drawings and written specifications.

| SPECIFICATIONS:                  |                                                                                           |
|----------------------------------|-------------------------------------------------------------------------------------------|
| REVISION N DATE NOTES            |                                                                                           |
| PROJECT:<br>GLOUCESTER AV        | DRAWING N:                                                                                |