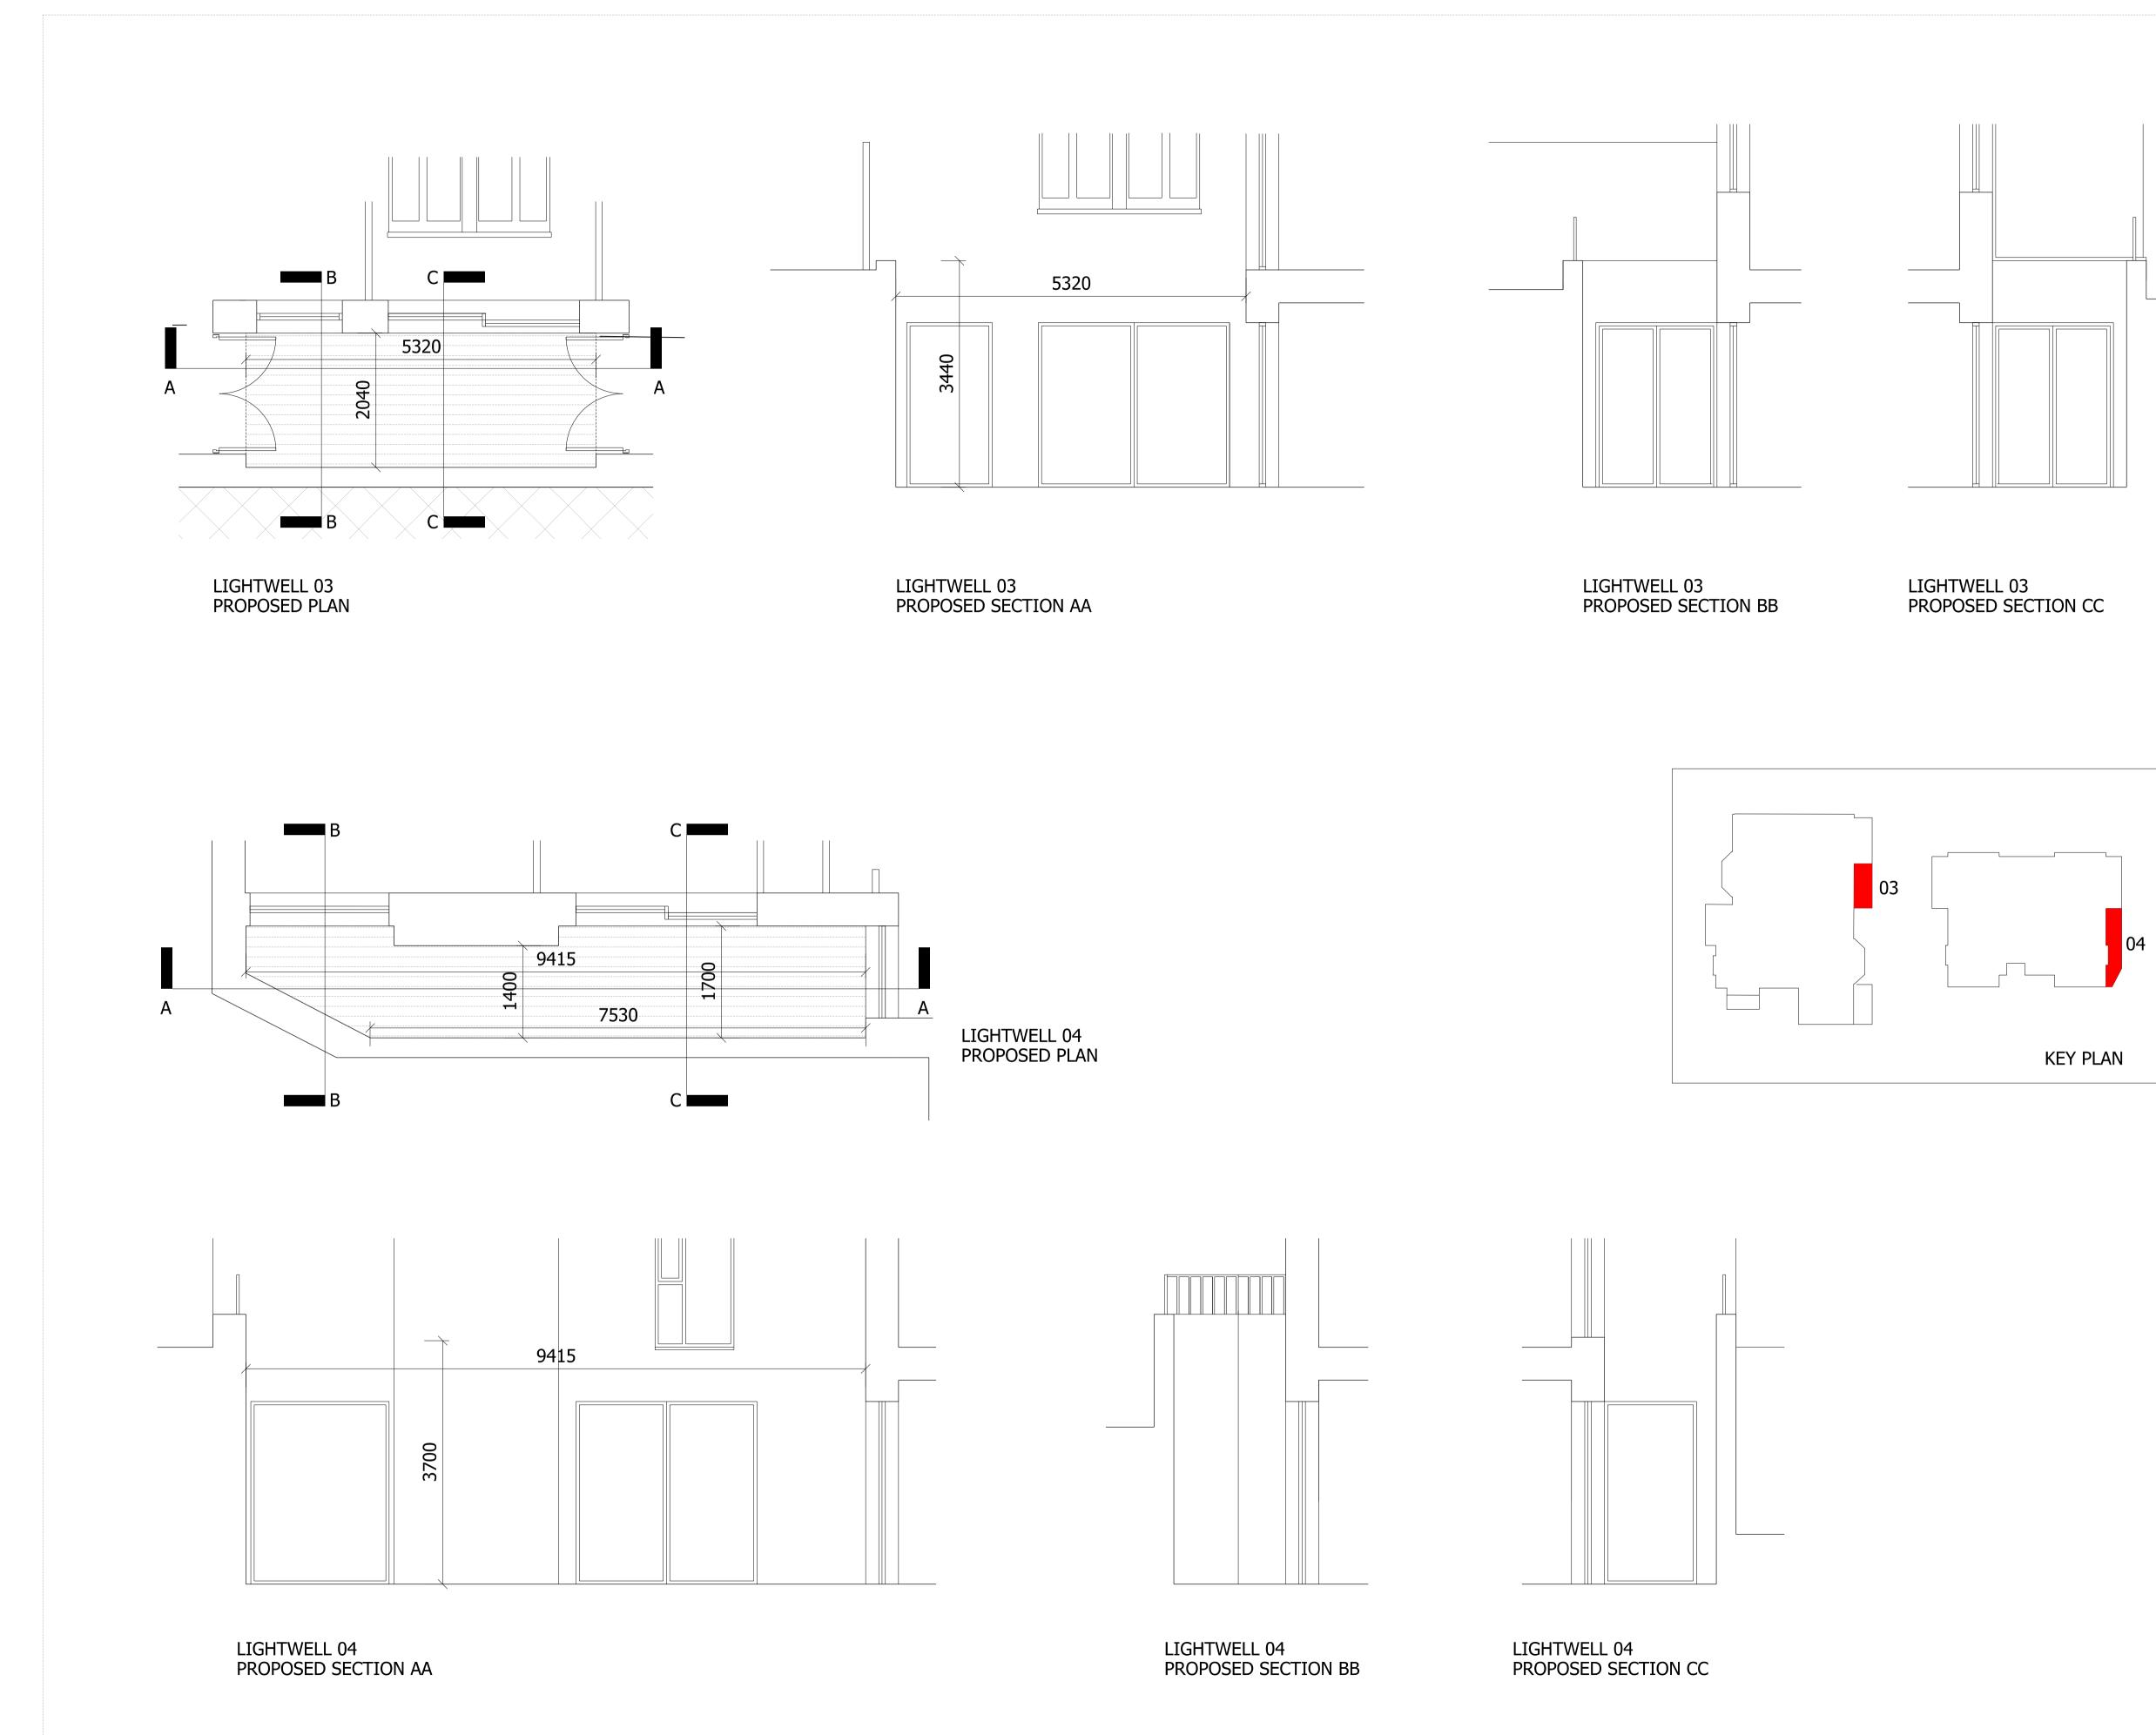

## Squire and Partners

77 Wicklow Street London WC1X 9JY T: 020 7278 5555 F: 020 7239 0495

info@squireandpartners.com www.squireandpartners.com

Project 14 Netherhall Gardens London NW3 Drawing

Lightwells 03 and 04 Sections

As Proposed

| Date           | Scale                        |
|----------------|------------------------------|
| FP March 2013  | 1: 50@A1<br>1: 100@A3        |
| Drawing number | Revision                     |
| S-AL-G251-002  | А                            |
|                | March 2013<br>Drawing number |