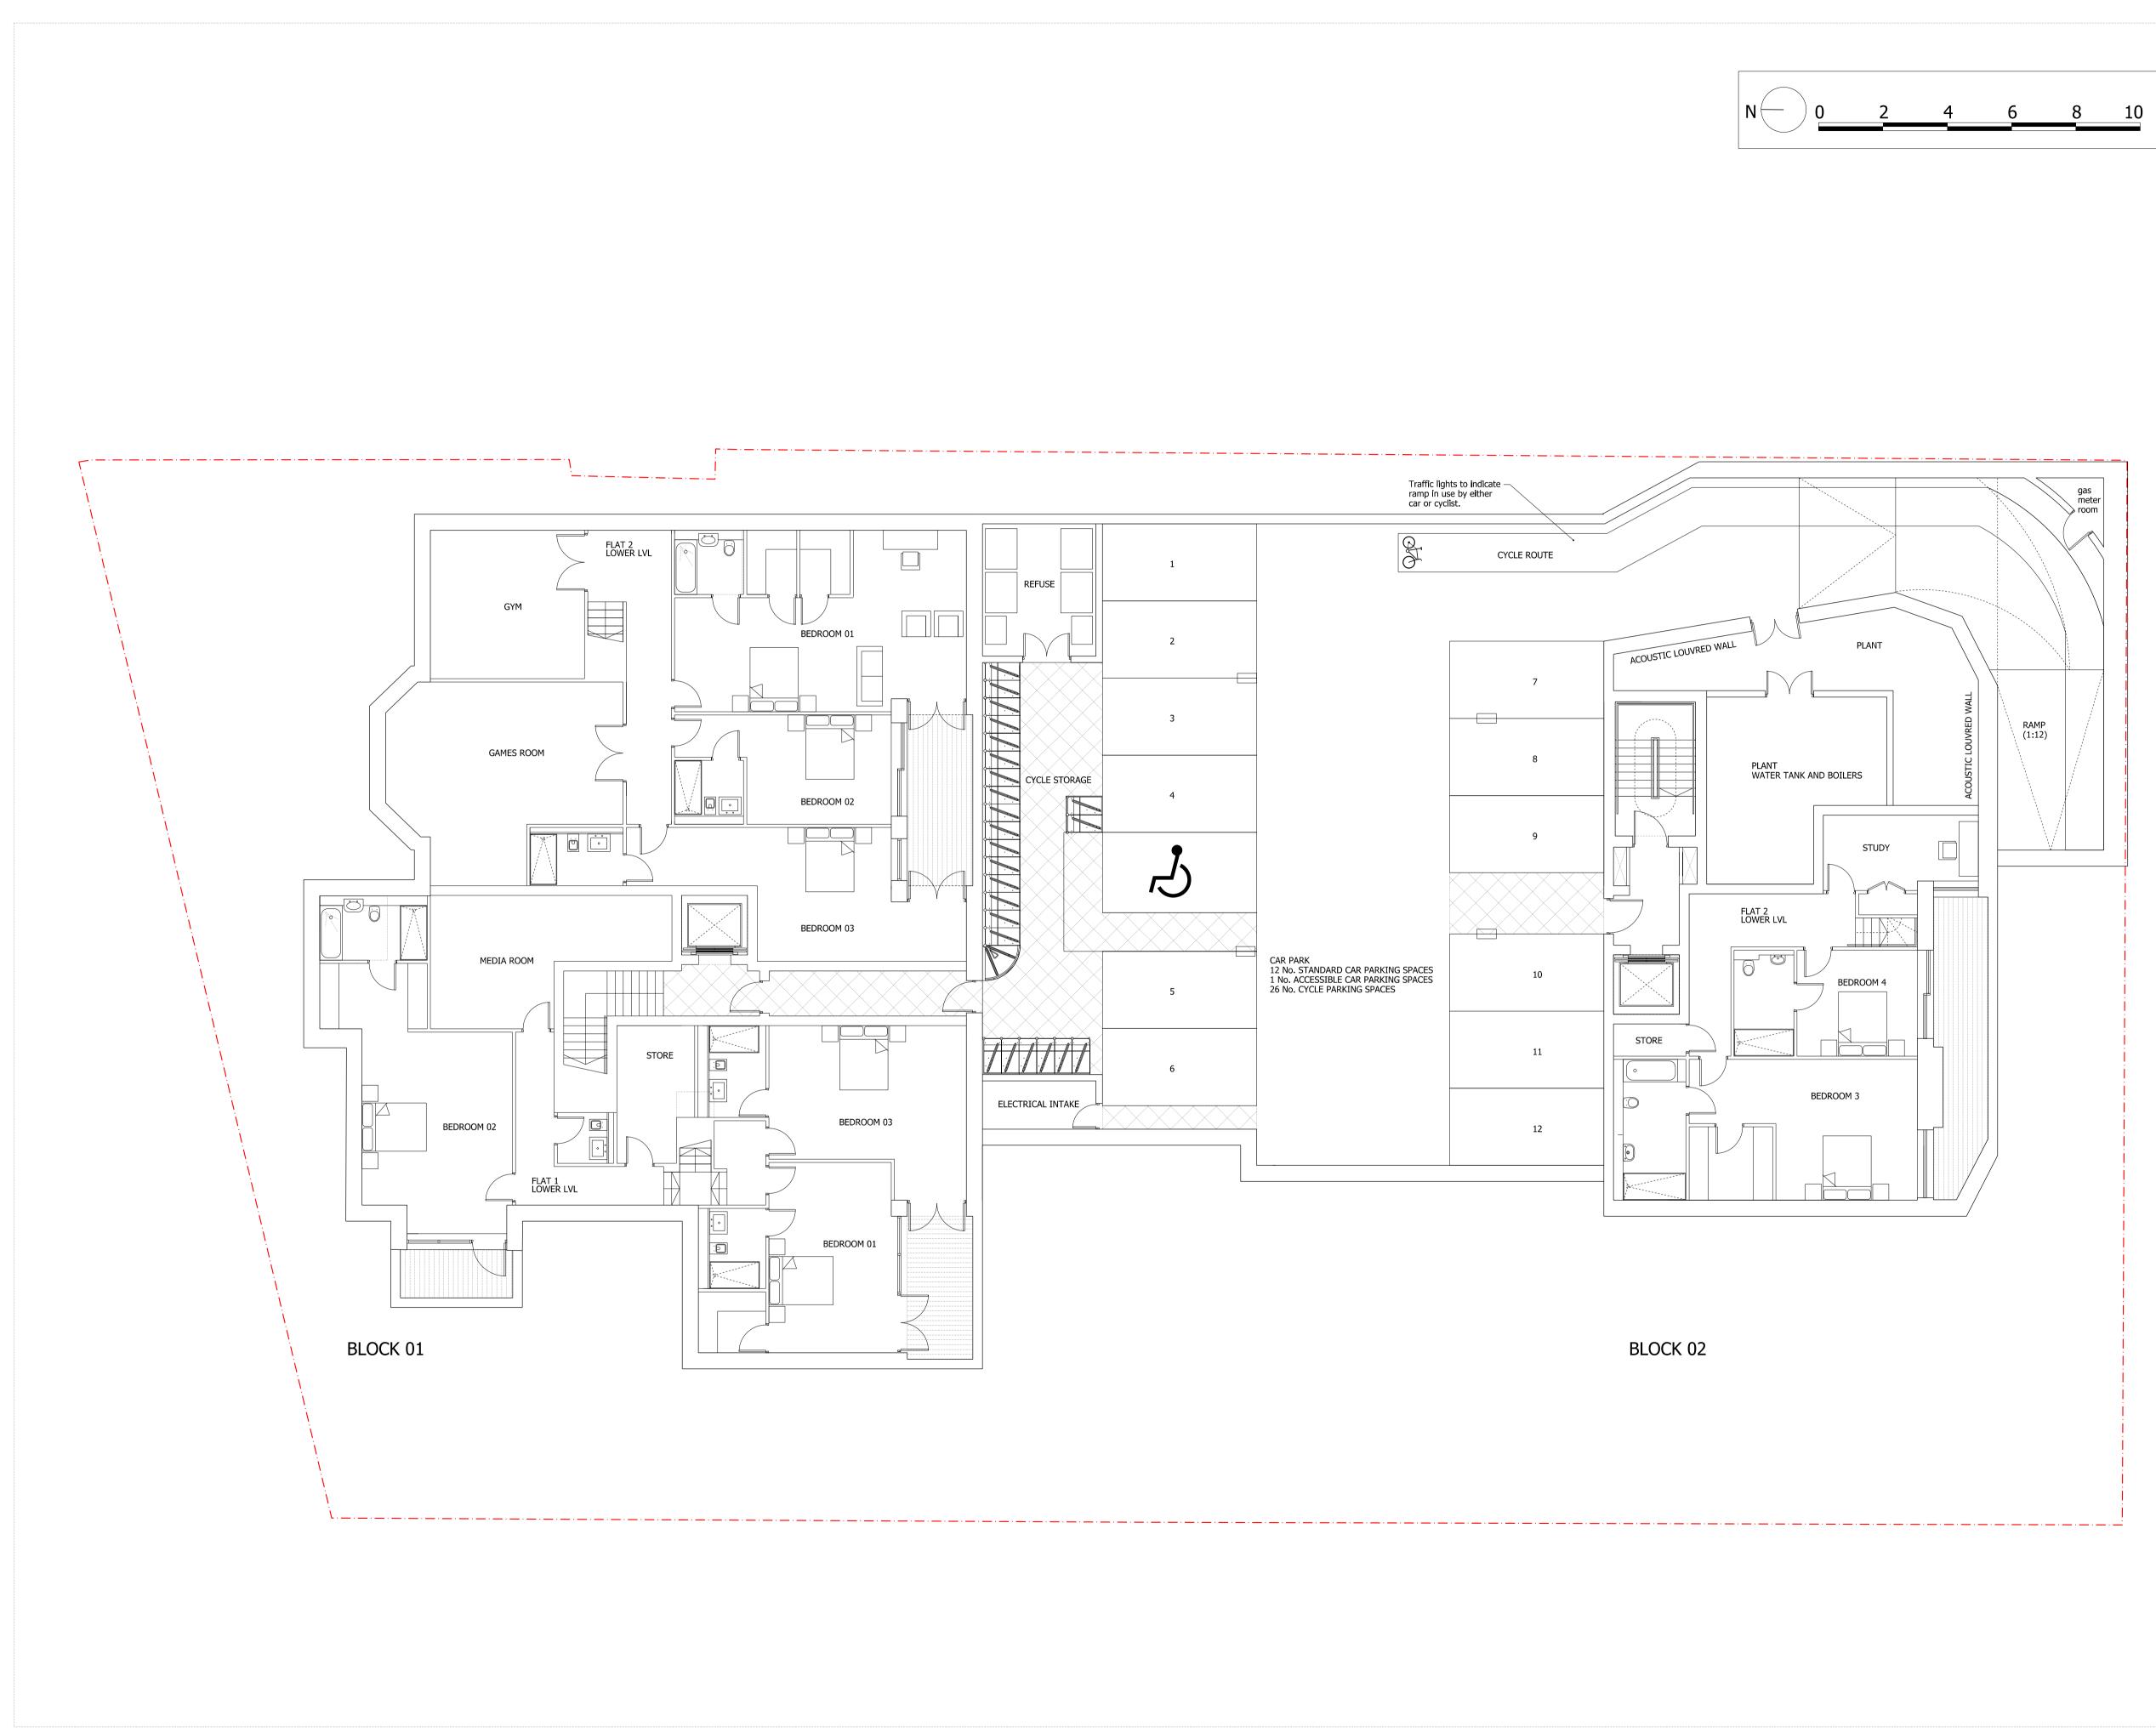

## Squire and Partners

77 Wicklow Street London WC1X 9JY T: 020 7278 5555 F: 020 7239 0495

info@squireandpartners.com www.squireandpartners.com

Project 14 Netherhall Gardens London

NW3

Drawing

Basement Floor Plan As Proposed

| Drawn<br><b>FP</b> | Date<br>March 2013 | Scale<br>1: 100@A1<br>1: 200@A3 |
|--------------------|--------------------|---------------------------------|
| Job number         | Drawing number     | Revision                        |
| 11011              | P_B1_G200_001      | А                               |