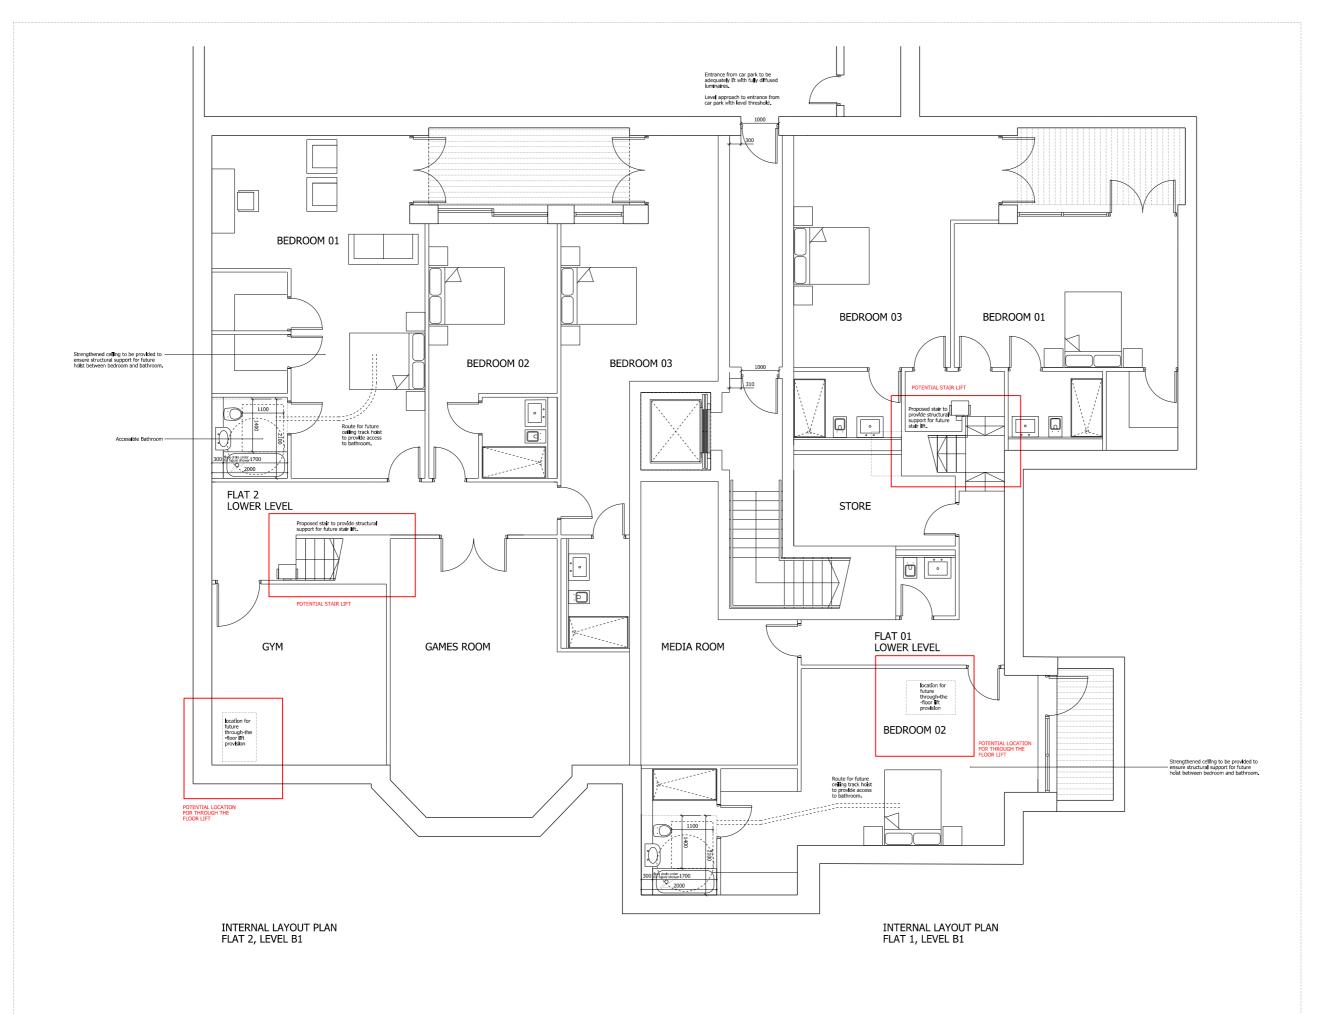

Through floor lift and stair lift added 26/06/13 SBA A

Revision description Date Check Rev

## Squire and Partners

77 Wicklow Street London WC1X 9JY T: 020 7278 5555 F: 020 7239 0495

info@squireandpartners.com www.squireandpartners.com

14 Netherhall Gardens London

NW3

Block 01 Basement Level Proposed Plans: Flats 1 and 2 Lifetime Homes Compliance