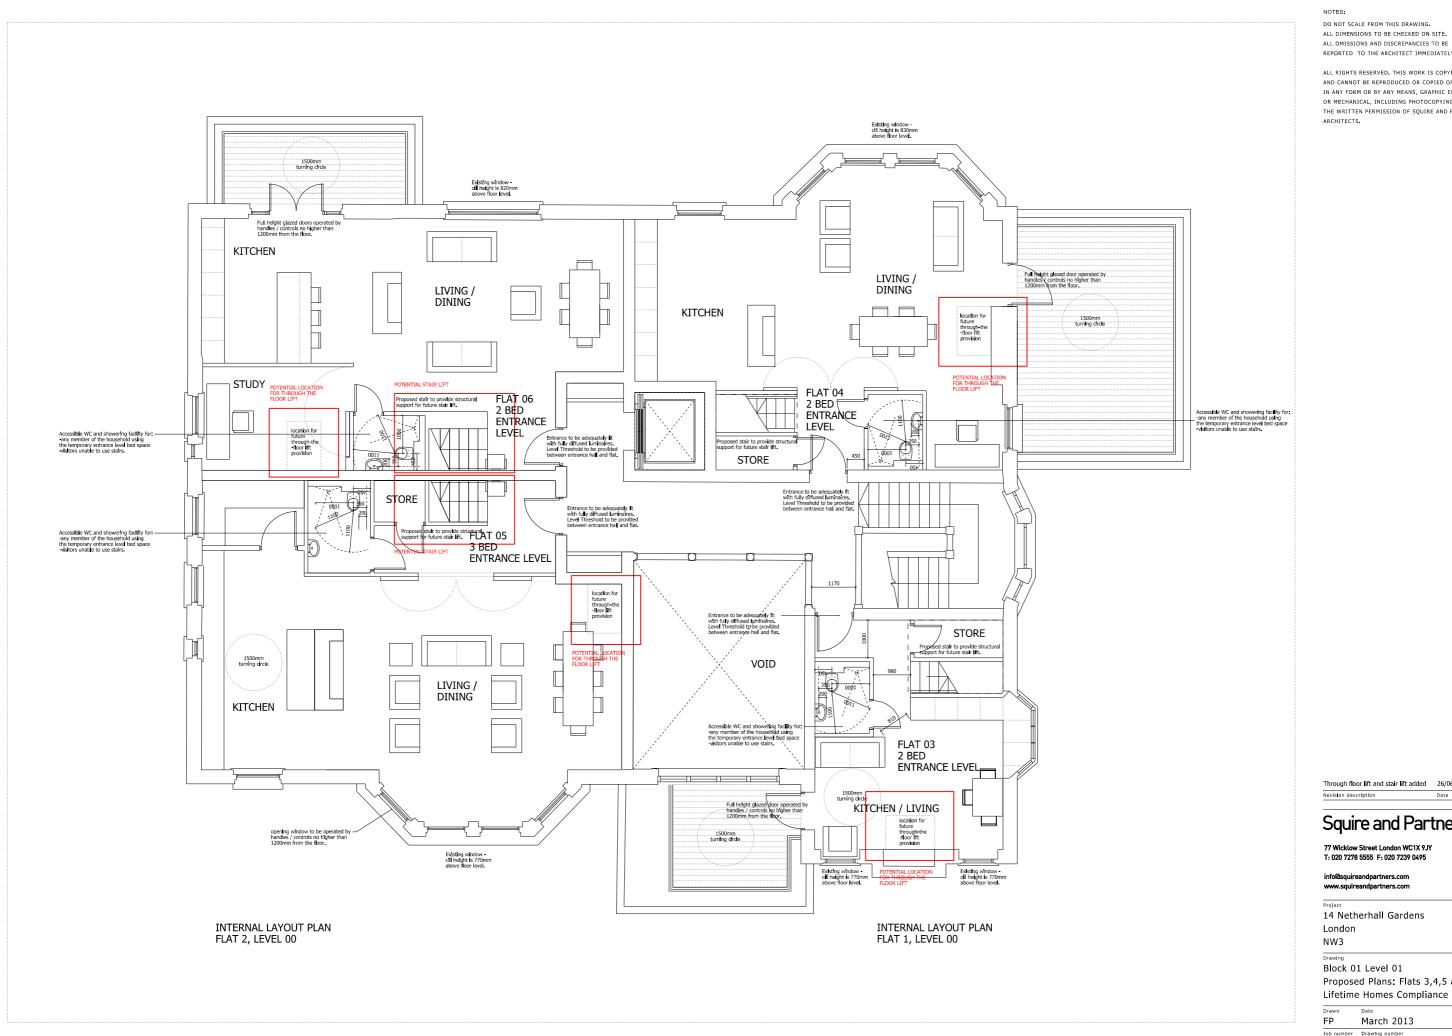

Through floor lift and stair lift added 26/06/13 SBA A

## Squire and Partners

77 Wicklow Street London WC1X 9JY T: 020 7278 5555 F: 020 7239 0495

www.squireandpartners.com

14 Netherhall Gardens

Block 01 Level 01 Proposed Plans: Flats 3,4,5 and 6

1: 50@A1 1: 100@A3 March 2013 11011 B1\_P\_01\_D811\_001 A