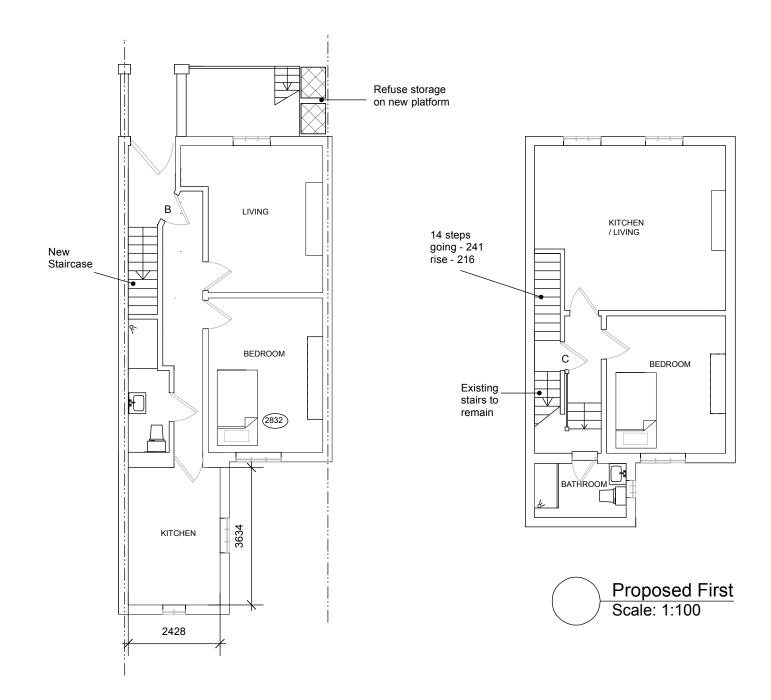

Proposed Basement
Scale: 1:100

Proposed Ground
Scale: 1:100

SCALE

1 2 3 4 5

 Show Name

 127 malden road

 Reference
 Drawn By
 Date

 MR/002
 RM
 01/05/12