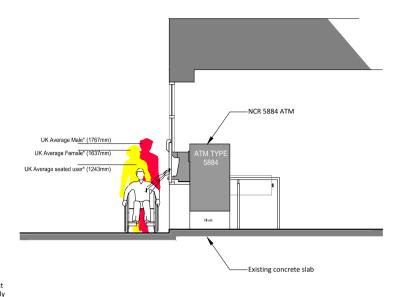

## PROPOSED ELEVATION 8 8 Approx 'Key 5' height 1070mm from external floor level NCR 5884 ATM Replace existing glazing with new panel with aperture for ATM installation. Cut cill to Approx 45mm difference between internal and external floor levels. Exact dimension to be determined accurately accommodate for ATM on site.

PROPOSED SECTION

SCALE 1:50 @ A3

## NOTES:

- 1. Window cill to be cut to accommodate for ATM.
- 2. MBH 120 Circuit breaker required for main supply. Comms situated behind counter