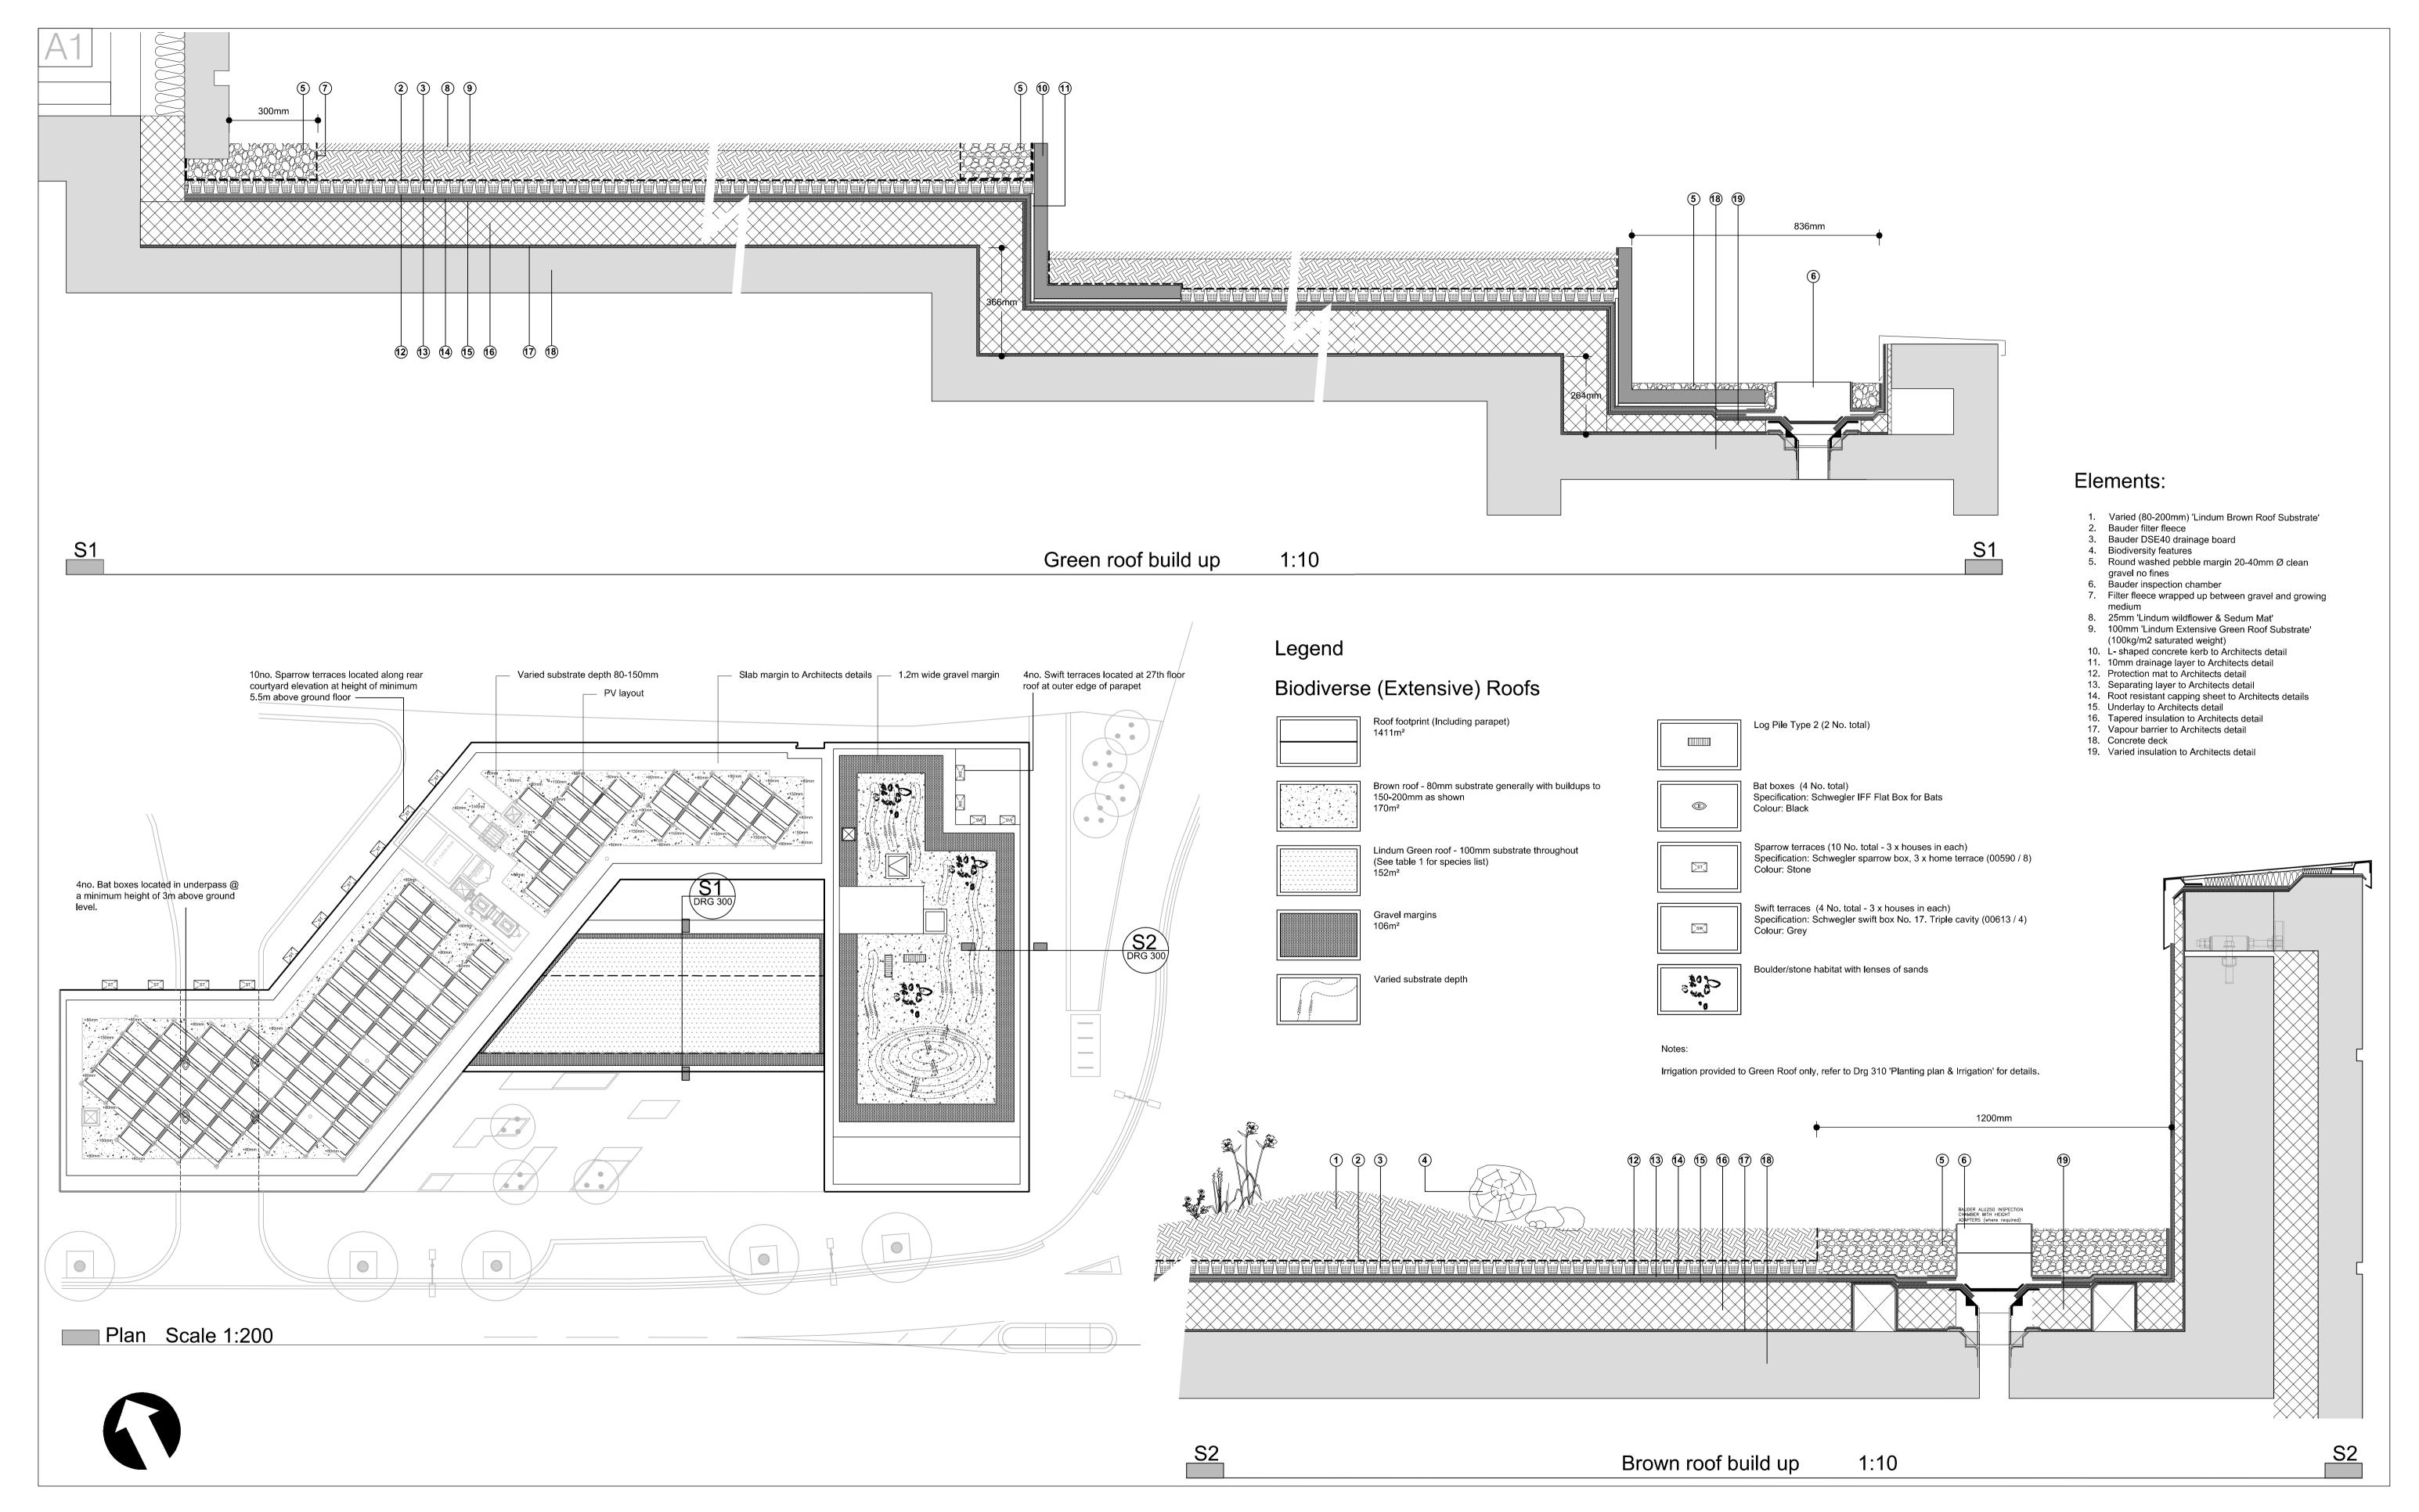

## **Brown and Green roofs**

| NO.                              | DESCRIPTION                                                                                                                                                                                                                     | D                                |
|----------------------------------|---------------------------------------------------------------------------------------------------------------------------------------------------------------------------------------------------------------------------------|----------------------------------|
| P1<br>P2<br>P3<br>P4<br>P5<br>P6 | First issue<br>Ground layout altered<br>Specification of substrate and vegetation blanket<br>Brown roof added to 14th floor roof<br>Green roof specification changed to Lindum<br>Location & quantity of Bat/Bird boxes amended | 20<br>26<br>07<br>08<br>21<br>28 |