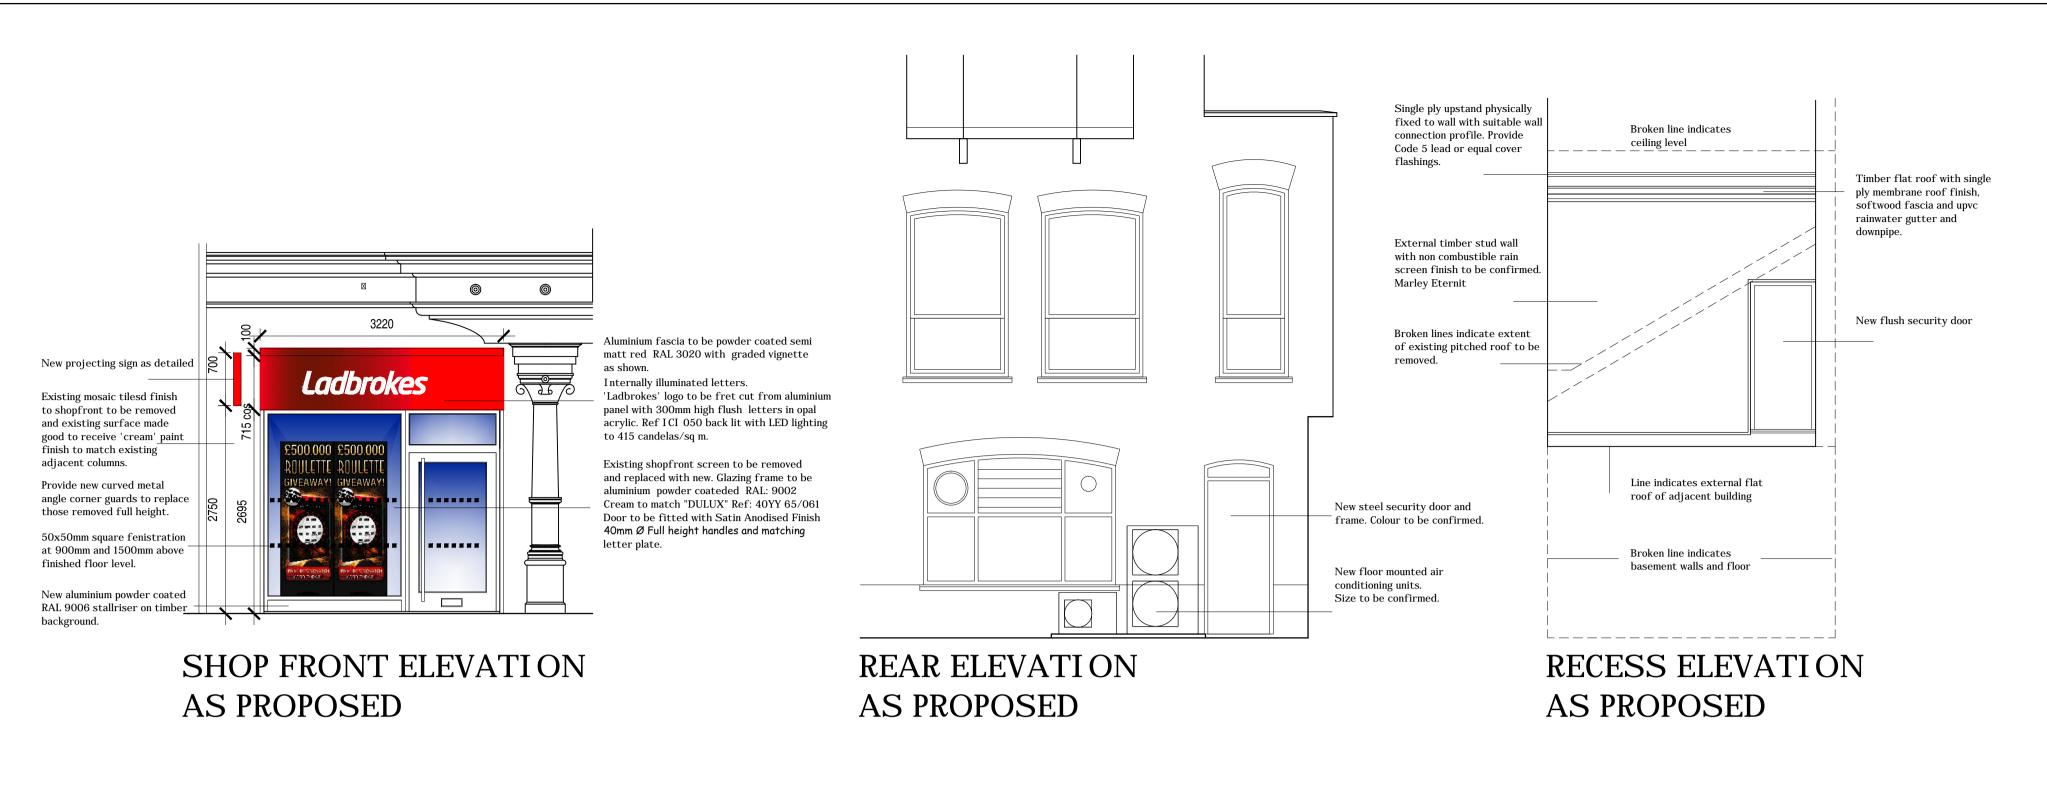

SCALE

All dimensions must be verified before any work is put in hand and any discrepancies must be reported to Ladbrokes H.O. Property Development immediately. Where any variations occur between small scale and detailed drawings the detailed drawing should take precedence. Copyright of this drawing is reserved by Ladbrokes Plc and issued on condition that it is not copied or disclosed to any third party either wholly or in part without the consent of Ladbrokes Plc in writing.

PROJECTING SIGN (SCALE 1:20)

148, SOUTHAMPTON ROW, LONDON, WC1B 5AG.

Tit

PLANS AND ELEVATIONS AS PROPOSED

| Drawn H&P             | Date 05/11/12 | Scale 1:5     | 0 at A1            |
|-----------------------|---------------|---------------|--------------------|
| Rad                   | Location      | Customer Area |                    |
| 225                   |               | sq<br>sq      | ft Gross<br>ft net |
| Drawing Number SHR/02 |               | Revision      | Α                  |