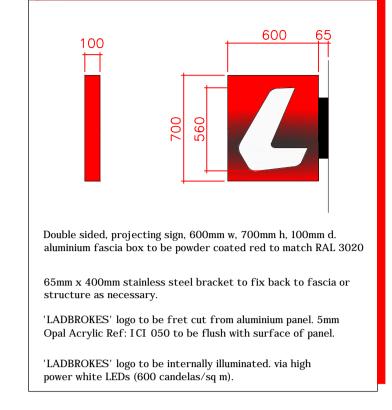

PROJECTING SIGN (SCALE 1:20)

148, SOUTHAMPTON ROW, LONDON, WC1B 5AG.

Tit

PLANS AND ELEVATIONS AS PROPOSED

| Drawn H&P             | Date 05/11/12 | Scale 1:5     | 0 at A1            |
|-----------------------|---------------|---------------|--------------------|
| Rad                   | Location      | Customer Area |                    |
| 225                   |               | sq<br>sq      | ft Gross<br>ft net |
| Drawing Number SHR/02 |               | Revision      | Α                  |