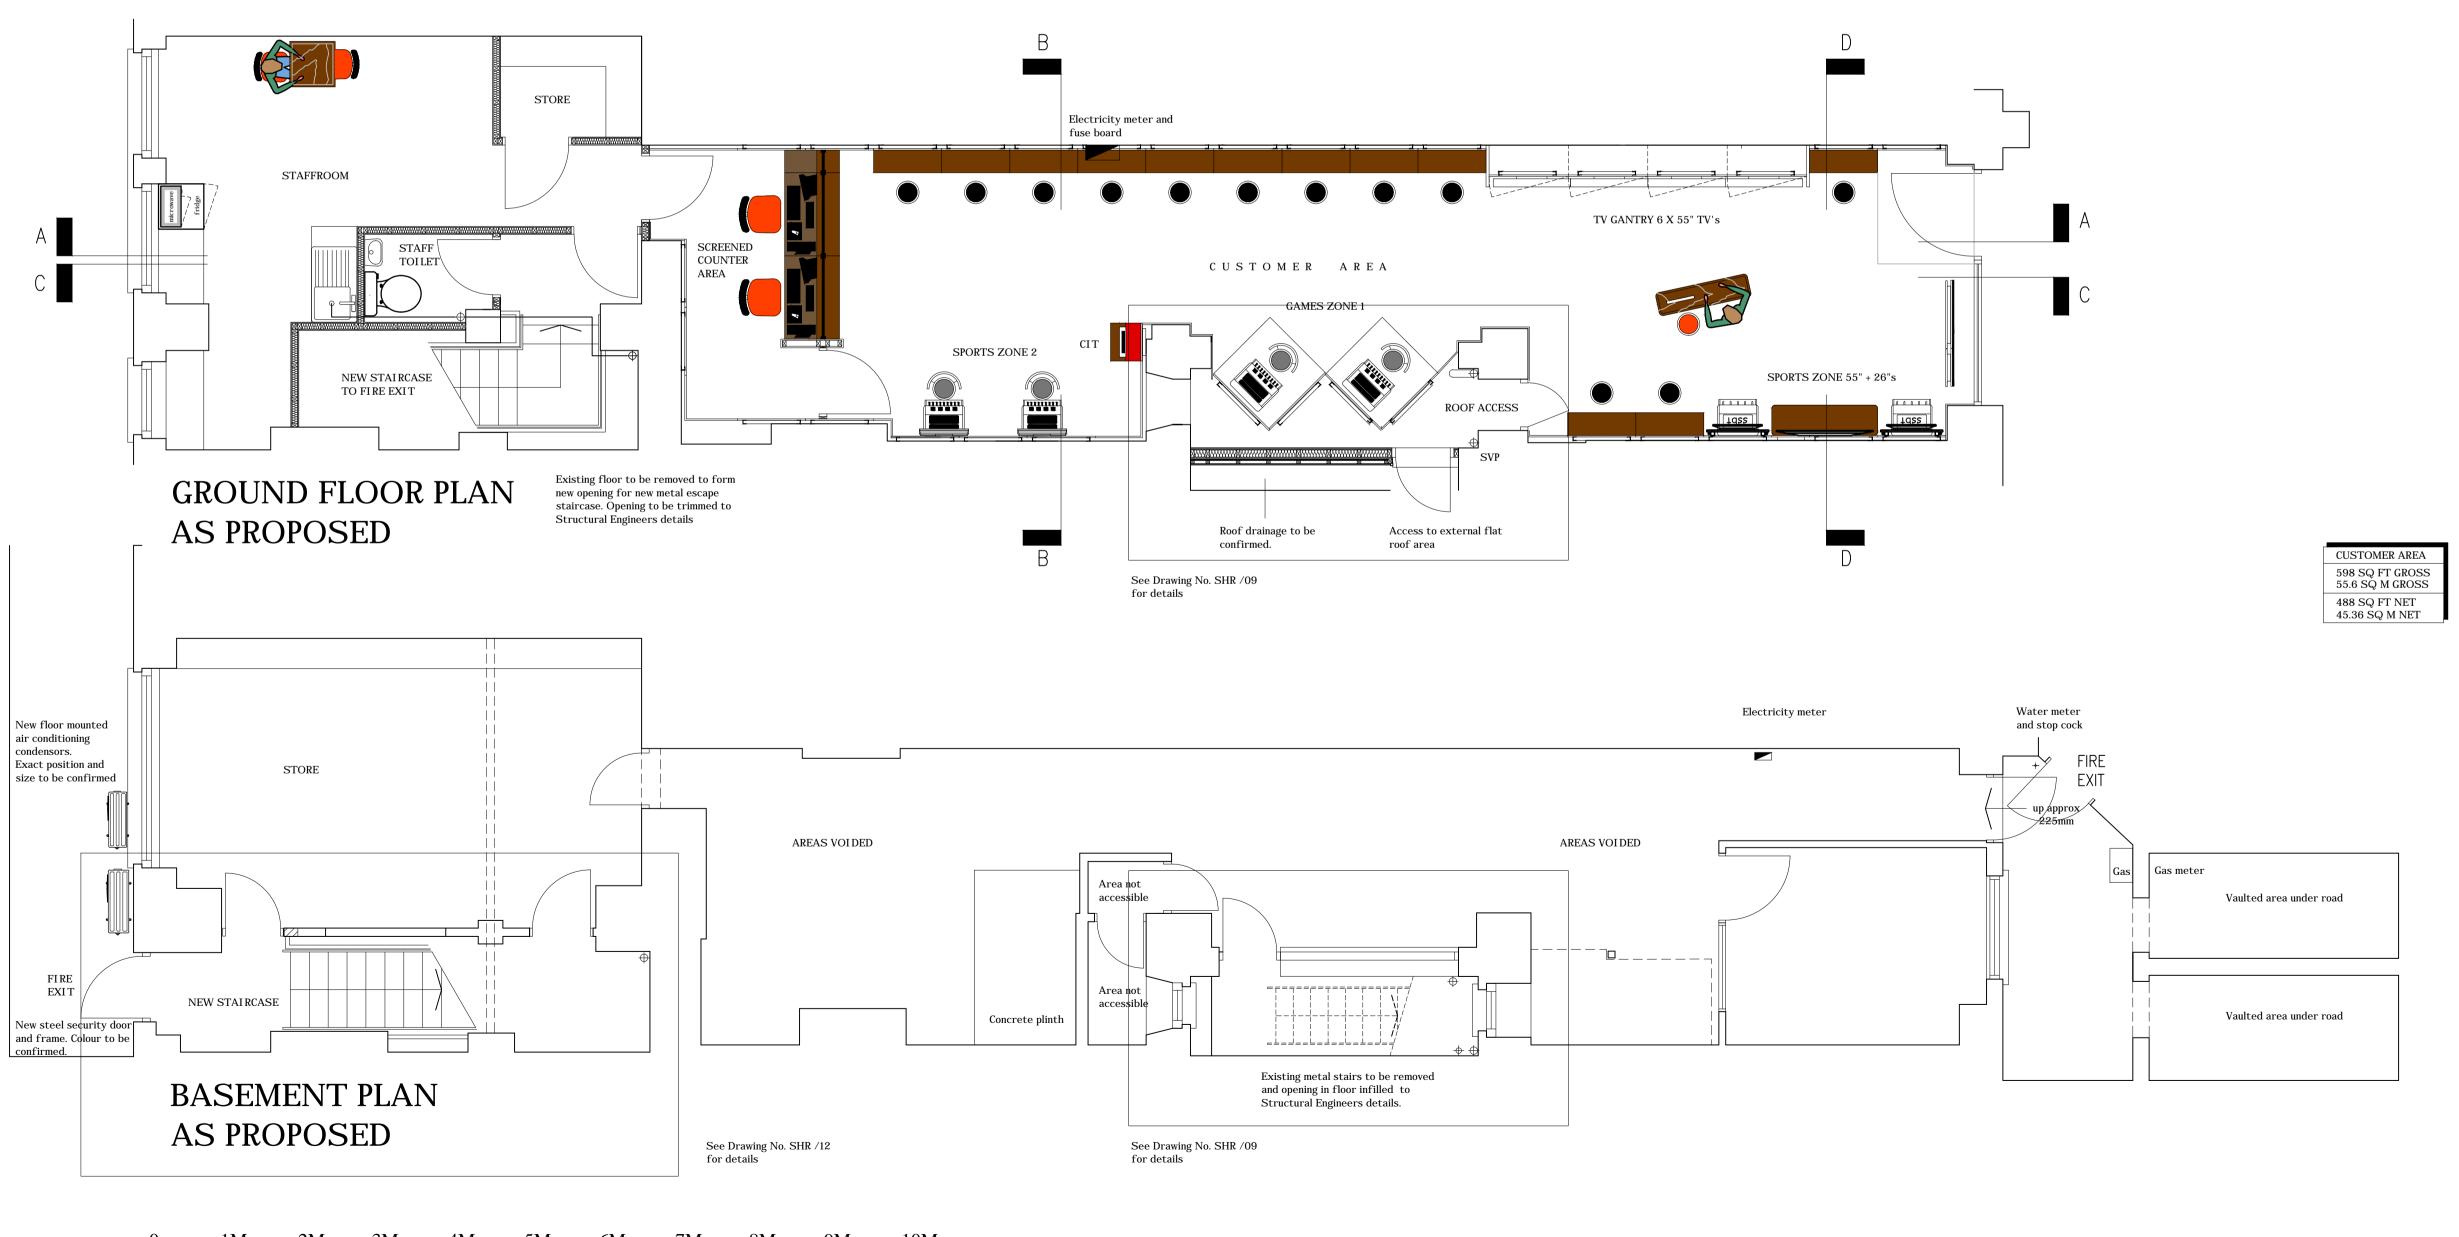

PROJECTING SIGN (SCALE 1:20)

148, SOUTHAMPTON ROW, LONDON, WC1B 5AG.

Tit

PLANS AND ELEVATIONS AS PROPOSED

| Drawn H&P             | Date 05/11/12 | Scale 1:5     | 0 at A1            |
|-----------------------|---------------|---------------|--------------------|
| Rad                   | Location      | Customer Area |                    |
| 225                   |               | sq<br>sq      | ft Gross<br>ft net |
| Drawing Number SHR/02 |               | Revision      | Α                  |