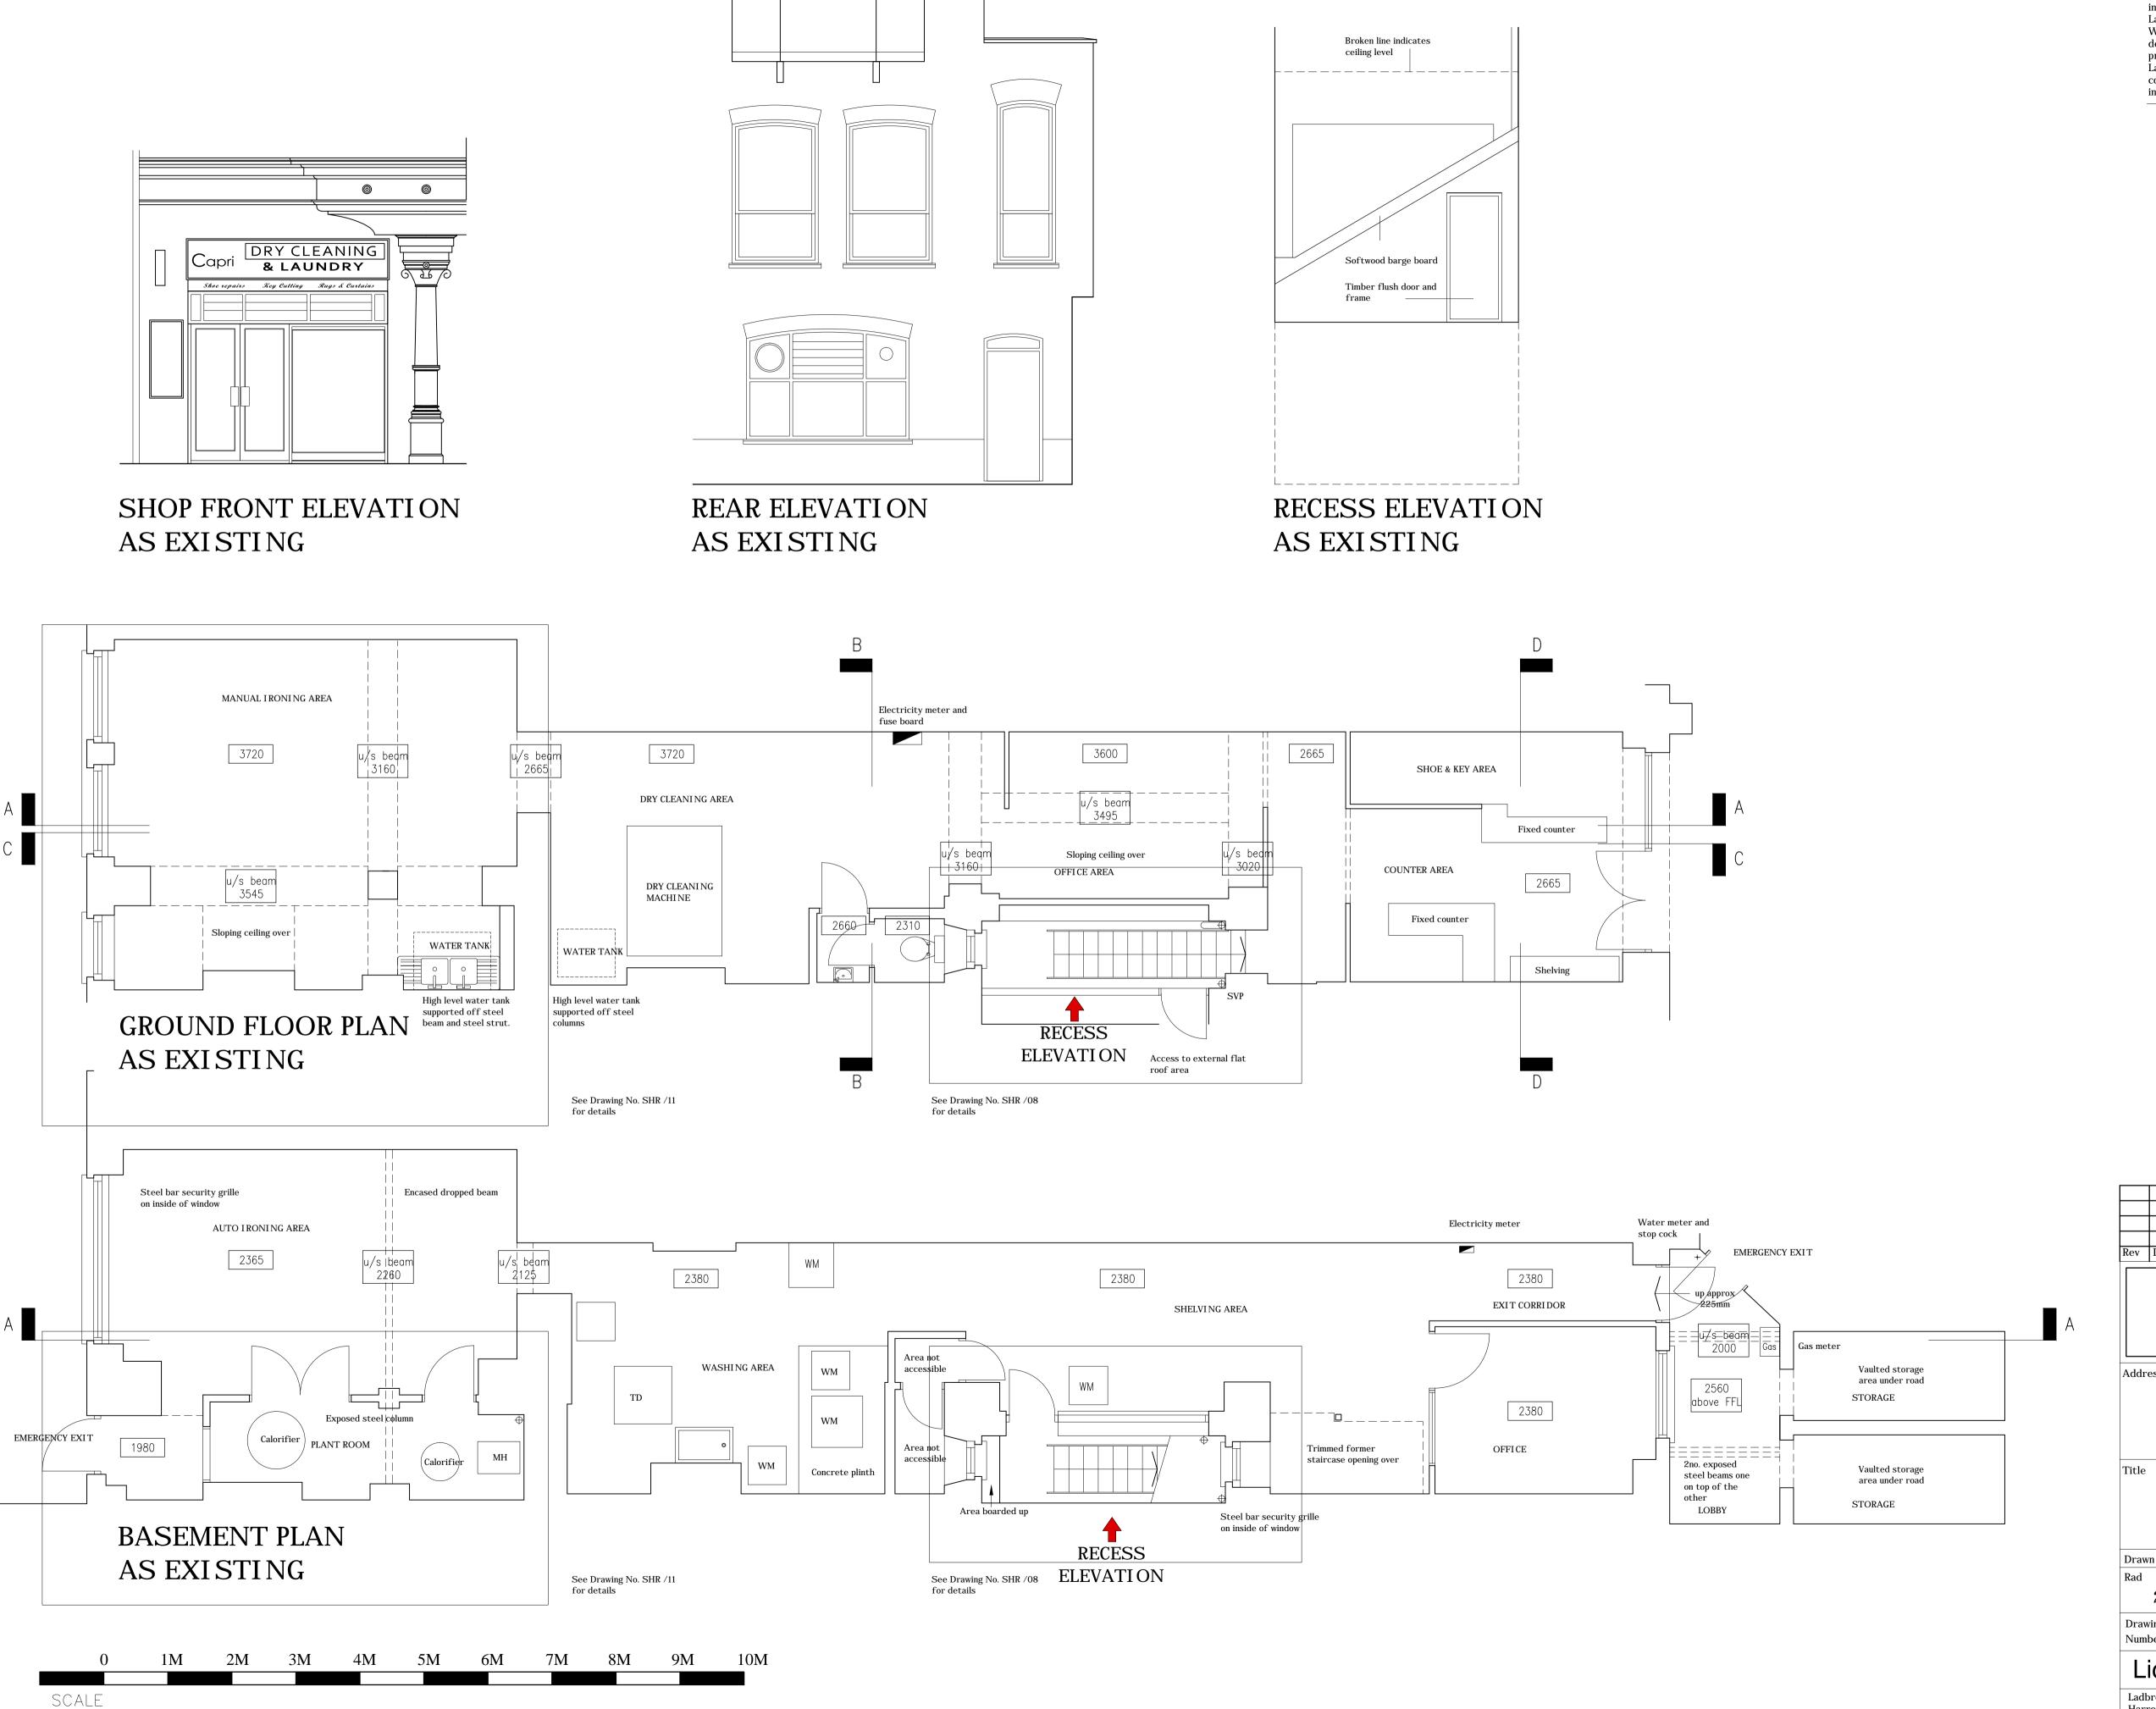

All dimensions must be verified before any work is put in hand and any discrepancies must be reported to Ladbrokes H.O. Property Development immediately. Where any variations occur between small scale and detailed drawings the detailed drawing should take precedence. Copyright of this drawing is reserved by Ladbrokes Plc and issued on condition that it is not copied or disclosed to any third party either wholly or in part without the consent of Ladbrokes Plc in writing.

Ladbrokes

148, SOUTHAMPTON ROW, LONDON, WC1B 5AG.

PLANS AND ELEVATIONS AS EXISTING

Date 05/11/12 | Scale 1:50 at A1 Drawn Location Customer Area --- sq ft Gross --- sq ft net 225 Revision Drawing SHR/01

Licensing & Development