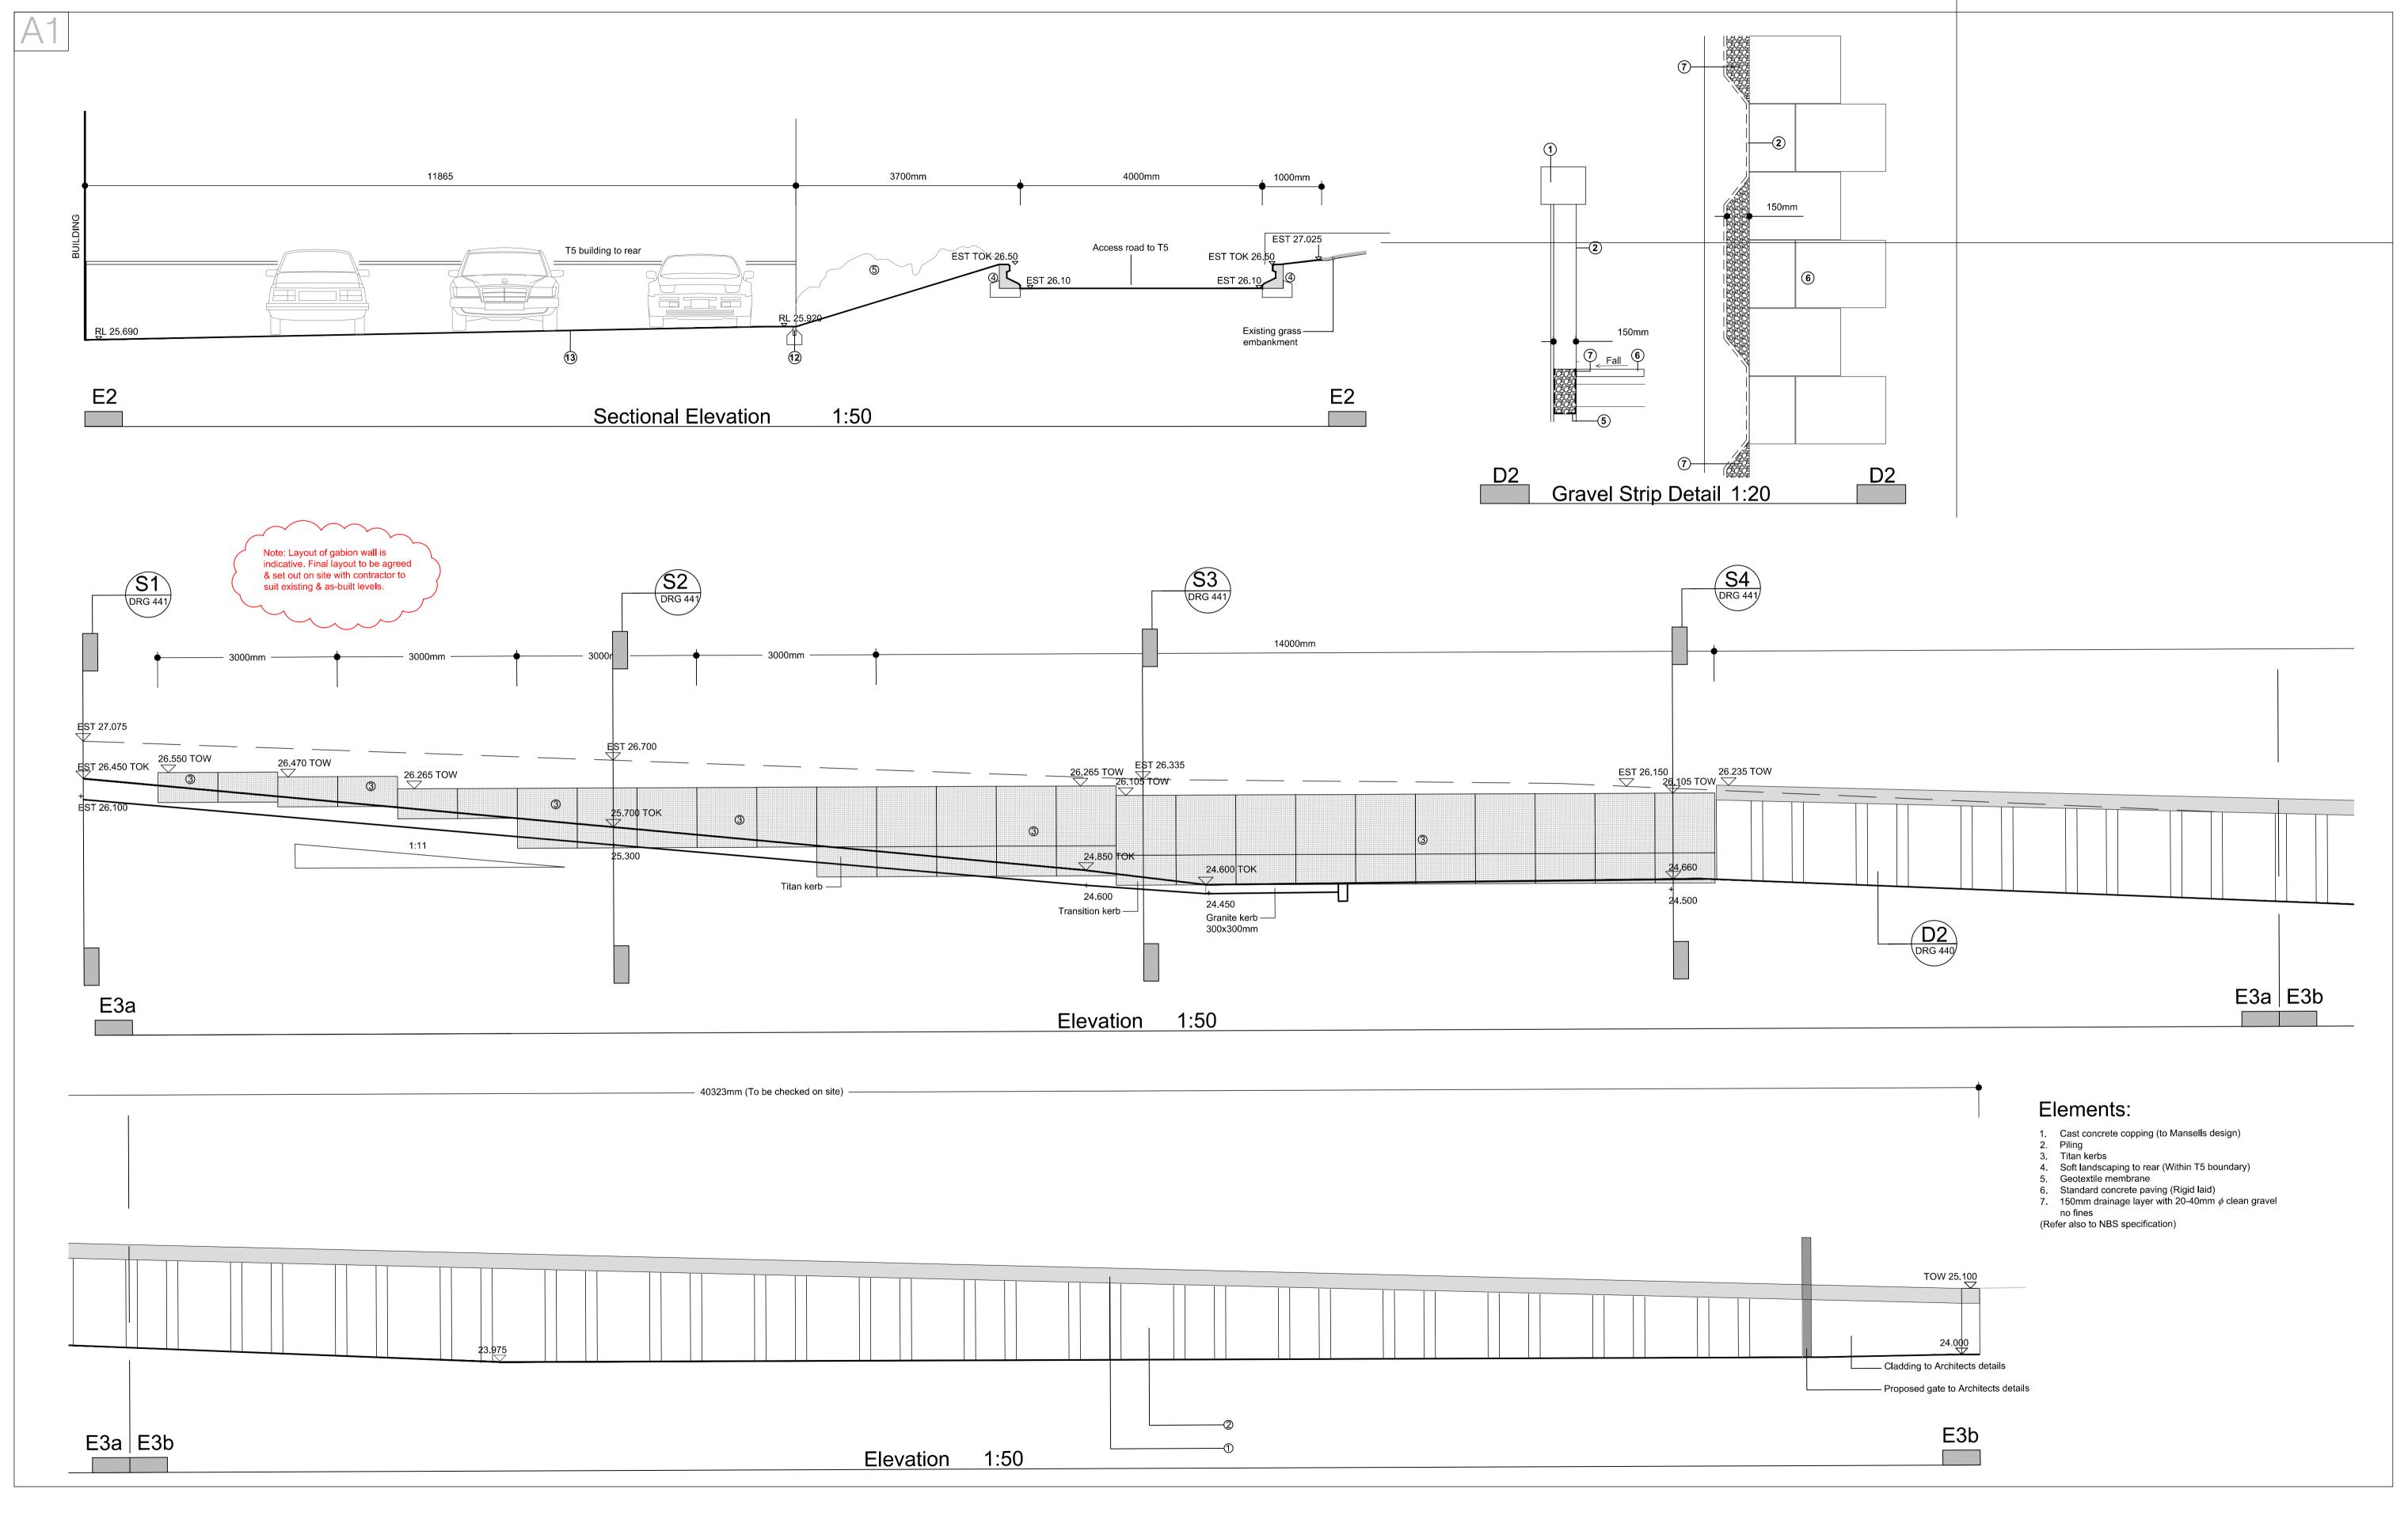

## **BOUNDARY WALLS - SHEET 1 OF 2**

| REVISION       |                                                                                   |                                        |                   | PR                | PROJECT KINGS CROSS T6 |         |     |                          |         |            |  |
|----------------|-----------------------------------------------------------------------------------|----------------------------------------|-------------------|-------------------|------------------------|---------|-----|--------------------------|---------|------------|--|
| NO.            | DESCRIPTION                                                                       | DATE                                   | BY                | CHECK             | CL                     | IENT    | Ν   | MANSELL SPECIAL PROJECTS |         |            |  |
| P1<br>P2<br>P3 | First issue<br>Gabion levels updated<br>Gabion levels re-updated and sheet piling | 20.08.2012<br>17.09.2012<br>26.11.2012 | RMP<br>RMP<br>RMP | MAH<br>MAH<br>MAH |                        | DRG NO. |     | MHS060/12-440            |         |            |  |
| P4             | cladding altered Timber cladding removed from section of sheet                    | 05.06.2013                             | RMP               | MAH               | STA                    | ATUS    | Р   | Planning                 |         |            |  |
|                | piling                                                                            |                                        |                   |                   | SC                     | ALE     | REV | DRAWN BY                 | CHECKED | DATE       |  |
|                |                                                                                   |                                        |                   |                   | 1:5                    | 0@A1    | P4  | RMP                      | MAH     | 17.08.2012 |  |