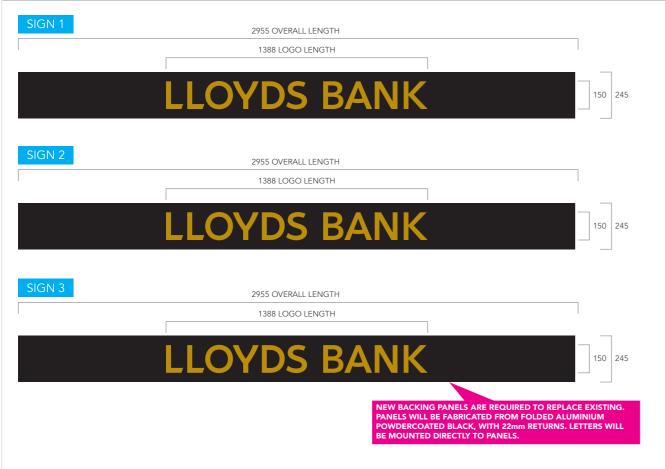

## Lloyds Roll-out Project

SIGN ELEVATIONS

50205300-HAMPSTEAD, 40 ROSSLYN HILL, HAMPSTEAD, NW3 1NL

SCALE @ A3: NTS

ALL SIZES ARE IN MILLIMETRES

### PLEASE REFER TO SIGN MANUAL FOR INDIVIDUAL SIGN SPECIFICATION

REV C

## SIGN ELEVATIONS

Folded aluminium name plate with pushed through stainless steel letters and vinyl graphic to face.

SCALE @ A3: NTS

© Copyright 2013 Merson Signs Ltd.

merson

signs

ALL SIZES ARE IN MILLIMETRES