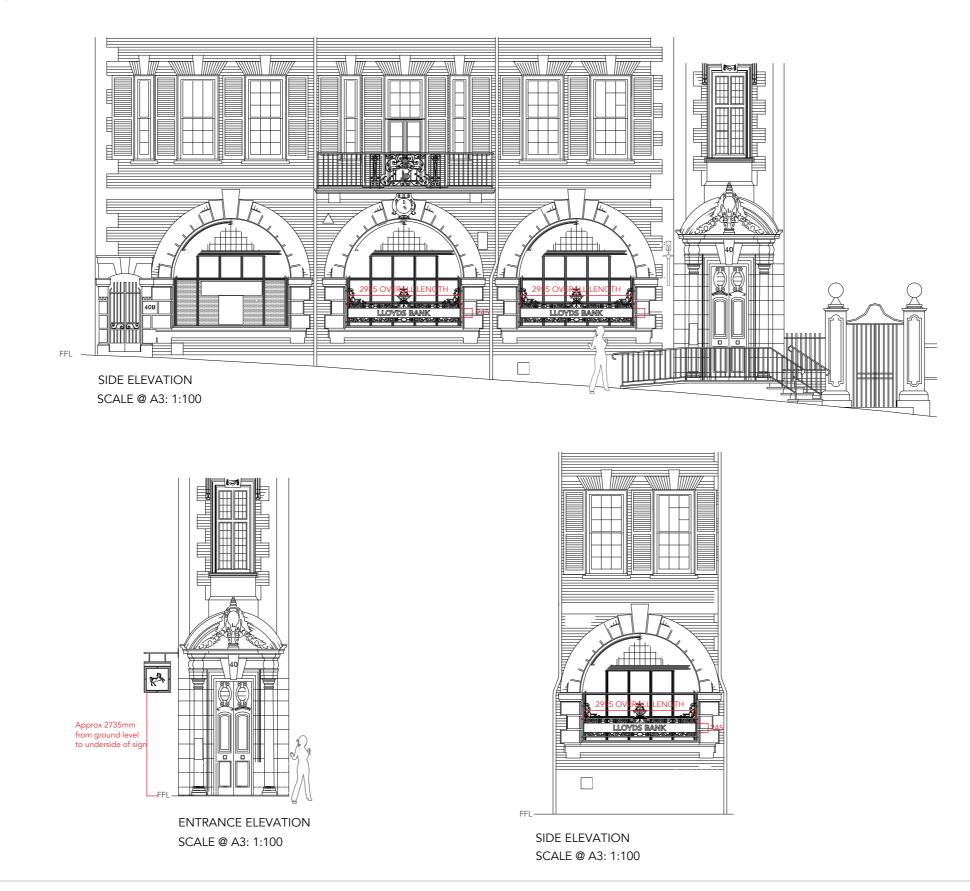

## SIGN ELEVATIONS

Folded aluminium name plate with pushed through stainless steel letters and vinyl graphic to face.

SCALE @ A3: NTS

© Copyright 2013 Merson Signs Ltd.

merson

signs

ALL SIZES ARE IN MILLIMETRES

| GENERAL SP | GENERAL SPECIFICATION                                                                                                                                              |  |  |  |
|------------|--------------------------------------------------------------------------------------------------------------------------------------------------------------------|--|--|--|
| ATM HEADE  | ATM HEADER                                                                                                                                                         |  |  |  |
| <b>,</b> 2 | Clear acrylic face panel with reverse coated<br>dark green (to match PMS 627c).<br>Panel will have a 200mm square digitally<br>printed logo which will illuminate. |  |  |  |
|            | Perimeter illumination onto back panel by<br>means of LED through 'Apple Green' acrylic<br>diffusers.                                                              |  |  |  |
|            | Back panel will be clear acrylic panel reverse coated 'Apple Green'.                                                                                               |  |  |  |
|            |                                                                                                                                                                    |  |  |  |
|            |                                                                                                                                                                    |  |  |  |
|            |                                                                                                                                                                    |  |  |  |
|            |                                                                                                                                                                    |  |  |  |
|            |                                                                                                                                                                    |  |  |  |
|            |                                                                                                                                                                    |  |  |  |
|            |                                                                                                                                                                    |  |  |  |
|            |                                                                                                                                                                    |  |  |  |
|            |                                                                                                                                                                    |  |  |  |
|            |                                                                                                                                                                    |  |  |  |
|            |                                                                                                                                                                    |  |  |  |

# Lloyds Roll-out Project

PLEASE REFER TO SIGN MANUAL FOR INDIVIDUAL SIGN SPECIFICATION

SCALE @ A3: NTS

50205300-HAMPSTEAD, 40 ROSSLYN HILL, HAMPSTEAD, NW3 1NL

REV B