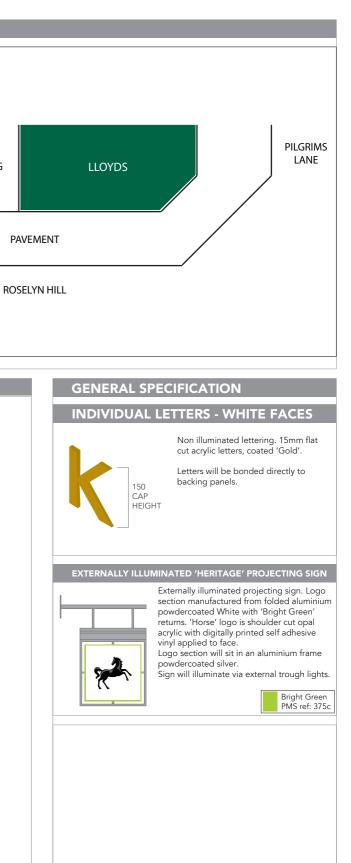

| GENERAL SP | GENERAL SPECIFICATION                                                                                                                                              |  |  |  |
|------------|--------------------------------------------------------------------------------------------------------------------------------------------------------------------|--|--|--|
| ATM HEADE  | ATM HEADER                                                                                                                                                         |  |  |  |
| <b>,</b> 2 | Clear acrylic face panel with reverse coated<br>dark green (to match PMS 627c).<br>Panel will have a 200mm square digitally<br>printed logo which will illuminate. |  |  |  |
|            | Perimeter illumination onto back panel by<br>means of LED through 'Apple Green' acrylic<br>diffusers.                                                              |  |  |  |
|            | Back panel will be clear acrylic panel reverse coated 'Apple Green'.                                                                                               |  |  |  |
|            |                                                                                                                                                                    |  |  |  |
|            |                                                                                                                                                                    |  |  |  |
|            |                                                                                                                                                                    |  |  |  |
|            |                                                                                                                                                                    |  |  |  |
|            |                                                                                                                                                                    |  |  |  |
|            |                                                                                                                                                                    |  |  |  |
|            |                                                                                                                                                                    |  |  |  |
|            |                                                                                                                                                                    |  |  |  |
|            |                                                                                                                                                                    |  |  |  |
|            |                                                                                                                                                                    |  |  |  |
|            |                                                                                                                                                                    |  |  |  |