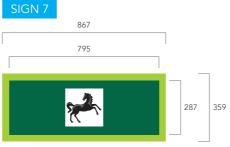

| GENERAL SP | GENERAL SPECIFICATION                                                                                                                                              |  |  |  |
|------------|--------------------------------------------------------------------------------------------------------------------------------------------------------------------|--|--|--|
| ATM HEADE  | ATM HEADER                                                                                                                                                         |  |  |  |
| <b>,</b> 2 | Clear acrylic face panel with reverse coated<br>dark green (to match PMS 627c).<br>Panel will have a 200mm square digitally<br>printed logo which will illuminate. |  |  |  |
|            | Perimeter illumination onto back panel by<br>means of LED through 'Apple Green' acrylic<br>diffusers.                                                              |  |  |  |
|            | Back panel will be clear acrylic panel reverse coated 'Apple Green'.                                                                                               |  |  |  |
|            |                                                                                                                                                                    |  |  |  |
|            |                                                                                                                                                                    |  |  |  |
|            |                                                                                                                                                                    |  |  |  |
|            |                                                                                                                                                                    |  |  |  |
|            |                                                                                                                                                                    |  |  |  |
|            |                                                                                                                                                                    |  |  |  |
|            |                                                                                                                                                                    |  |  |  |
|            |                                                                                                                                                                    |  |  |  |
|            |                                                                                                                                                                    |  |  |  |
|            |                                                                                                                                                                    |  |  |  |
|            |                                                                                                                                                                    |  |  |  |