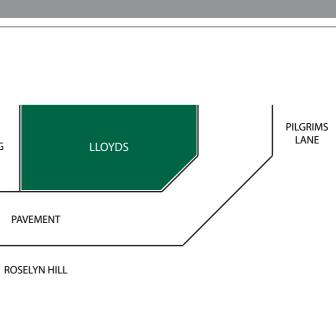

## Lloyds Roll-out Project

SIGN ELEVATIONS

50205300-HAMPSTEAD, 40 ROSSLYN HILL, HAMPSTEAD, NW3 1NL

SCALE @ A3: NTS

ALL SIZES ARE IN MILLIMETRES

### PLEASE REFER TO SIGN MANUAL FOR INDIVIDUAL SIGN SPECIFICATION

REV C

### PLEASE REFER TO SIGN MANUAL FOR INDIVIDUAL SIGN SPECIFICATION

50205300-HAMPSTEAD, 40 ROSSLYN HILL, HAMPSTEAD, NW3 1NL

REV C