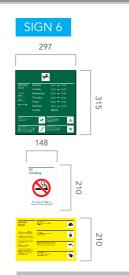

### PLEASE REFER TO SIGN MANUAL FOR INDIVIDUAL SIGN SPECIFICATION

REV C

### PLEASE REFER TO SIGN MANUAL FOR INDIVIDUAL SIGN SPECIFICATION

50205300-HAMPSTEAD, 40 ROSSLYN HILL, HAMPSTEAD, NW3 1NL

REV C