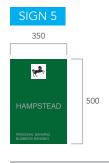

## SIGN ELEVATIONS

Folded aluminium name plate with pushed through stainless steel letters and vinyl graphic to face.

SCALE @ A3: NTS

© Copyright 2013 Merson Signs Ltd.

merson

signs

ALL SIZES ARE IN MILLIMETRES