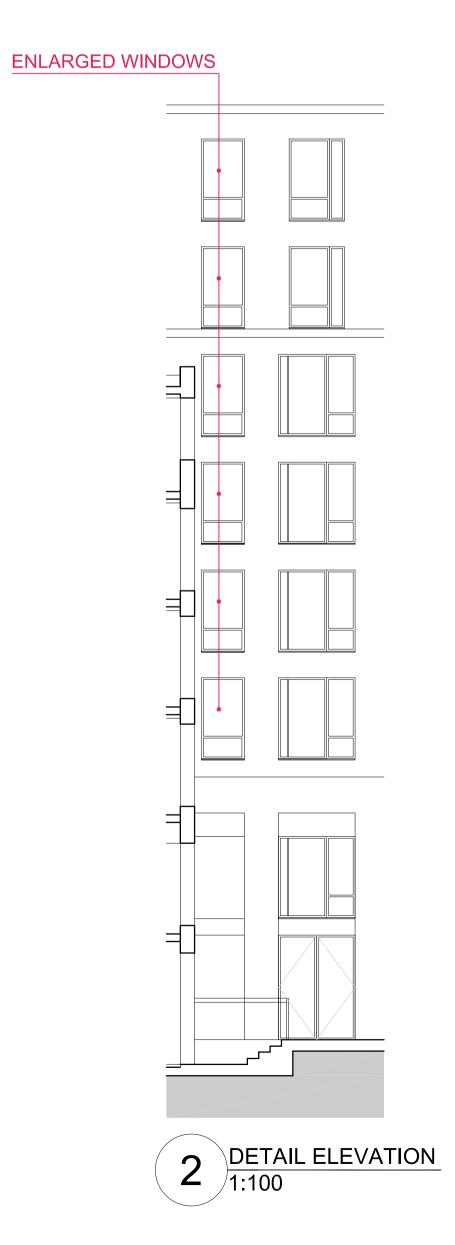

THIS DRAWING IS PROTECTED BY COPYRIGHT.

RE-DEFINITION OF THE AREAS TO BE MEASURED.

key plan

P1 05.06.13 FOR PLANNING
No. Date Comment SM NM
Drawn Chk'd PLANNING tp bennett architecture interiors Abu Dhabi Proposed University of London Cartwright Gardens, London Drawing Title Amended windows Rooms 184-193 Plan and elevation details Date Scale @ A1-A3 Alt. Ref.
JUNE 2013 VAR -tp bennett Project No. P1 A10417 D 0501