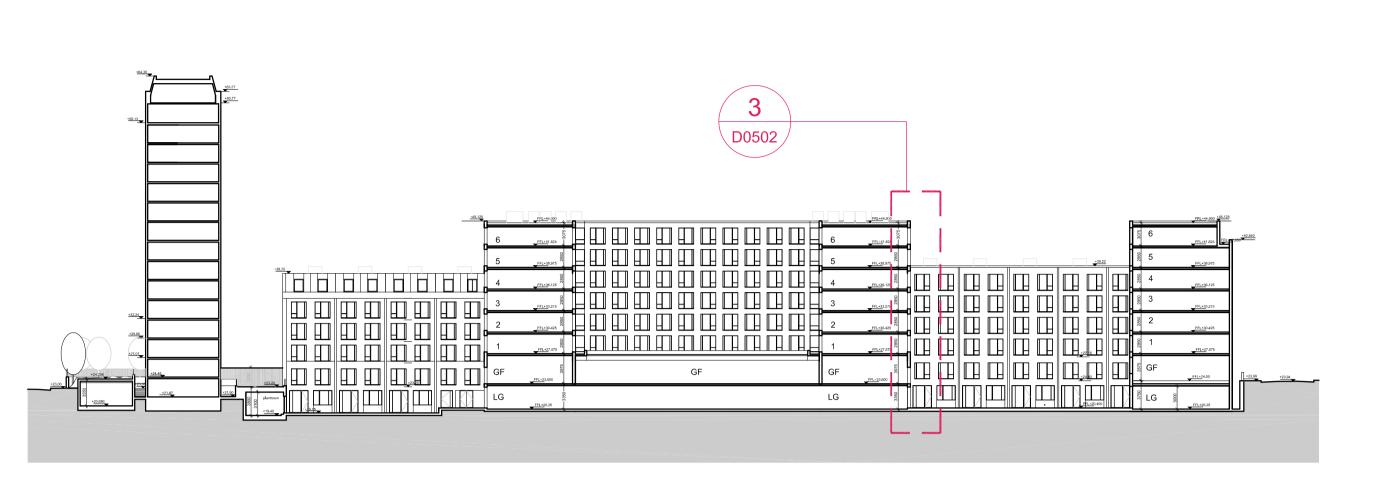

tp bennett interiors

Abu Dhabi

Proposed

University of London Cartwright Gardens, London

Drawing Title Amended windows

Room "A" Plan and elevation details

Date Scale @ A1-A3 Alt. Ref.
JUNE 2013 VAR -tp bennett Project No. A10417 D 0502 P1