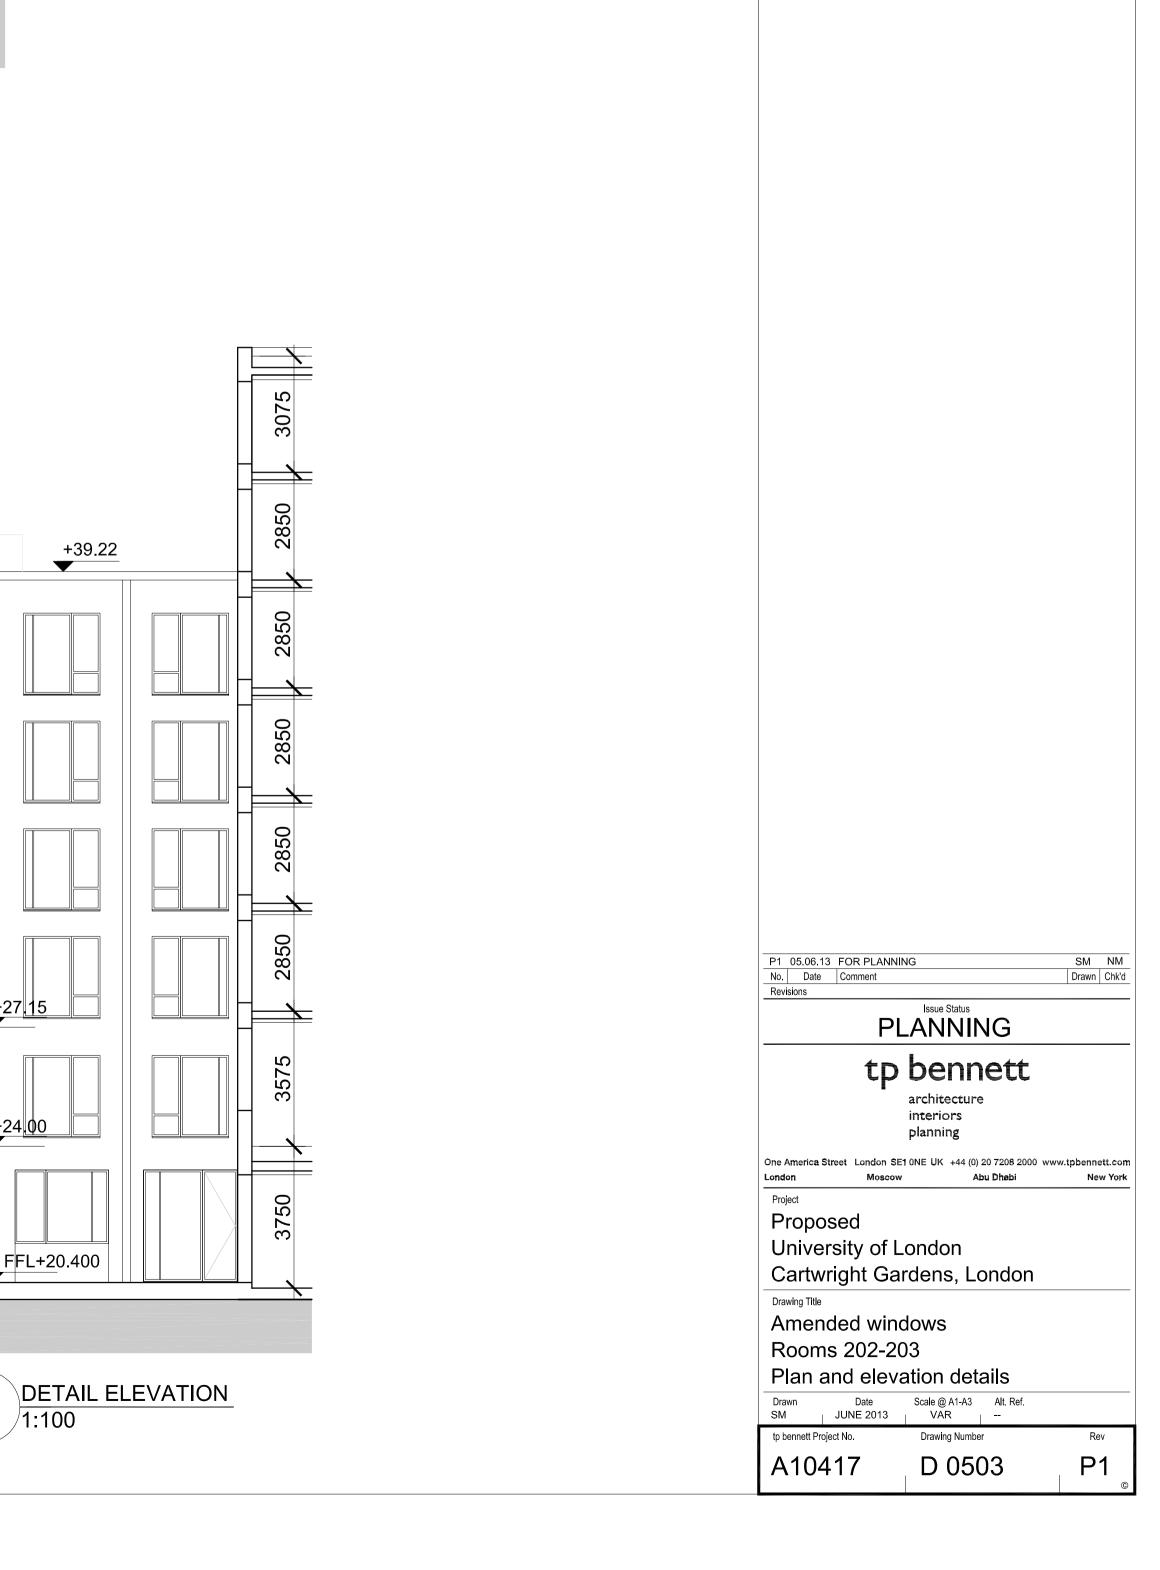

SECTION DD -REF A10417D0310P3

SECTION AA -REF A10417D0300P3

DETAIL ELEVATION 1:100

P1 05.06.13 FOR PLANNING
No. Date Comment SM NM
Drawn Chk'd PLANNING

THIS DRAWING IS PROTECTED BY COPYRIGHT.

RE-DEFINITION OF THE AREAS TO BE MEASURED.

tp bennett interiors

Abu Dhabi

Proposed

University of London Cartwright Gardens, London

Drawing Title Amended windows

Room "A" Plan and elevation details

Date Scale @ A1-A3 Alt. Ref.
JUNE 2013 VAR -tp bennett Project No. A10417 D 0502 P1

+39.22

FFL+20.400

THIS DRAWING IS PROTECTED BY COPYRIGHT.