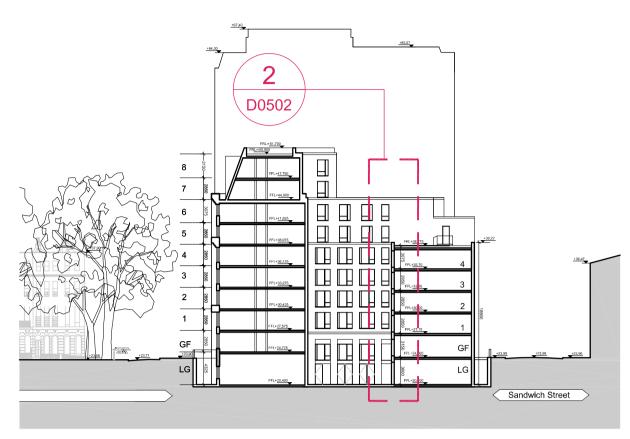

tp bennett interiors

Abu Dhabi

Proposed

University of London Cartwright Gardens, London

Drawing Title Amended windows

Room "A" Plan and elevation details

Date Scale @ A1-A3 Alt. Ref.
JUNE 2013 VAR -tp bennett Project No. A10417 D 0502 P1