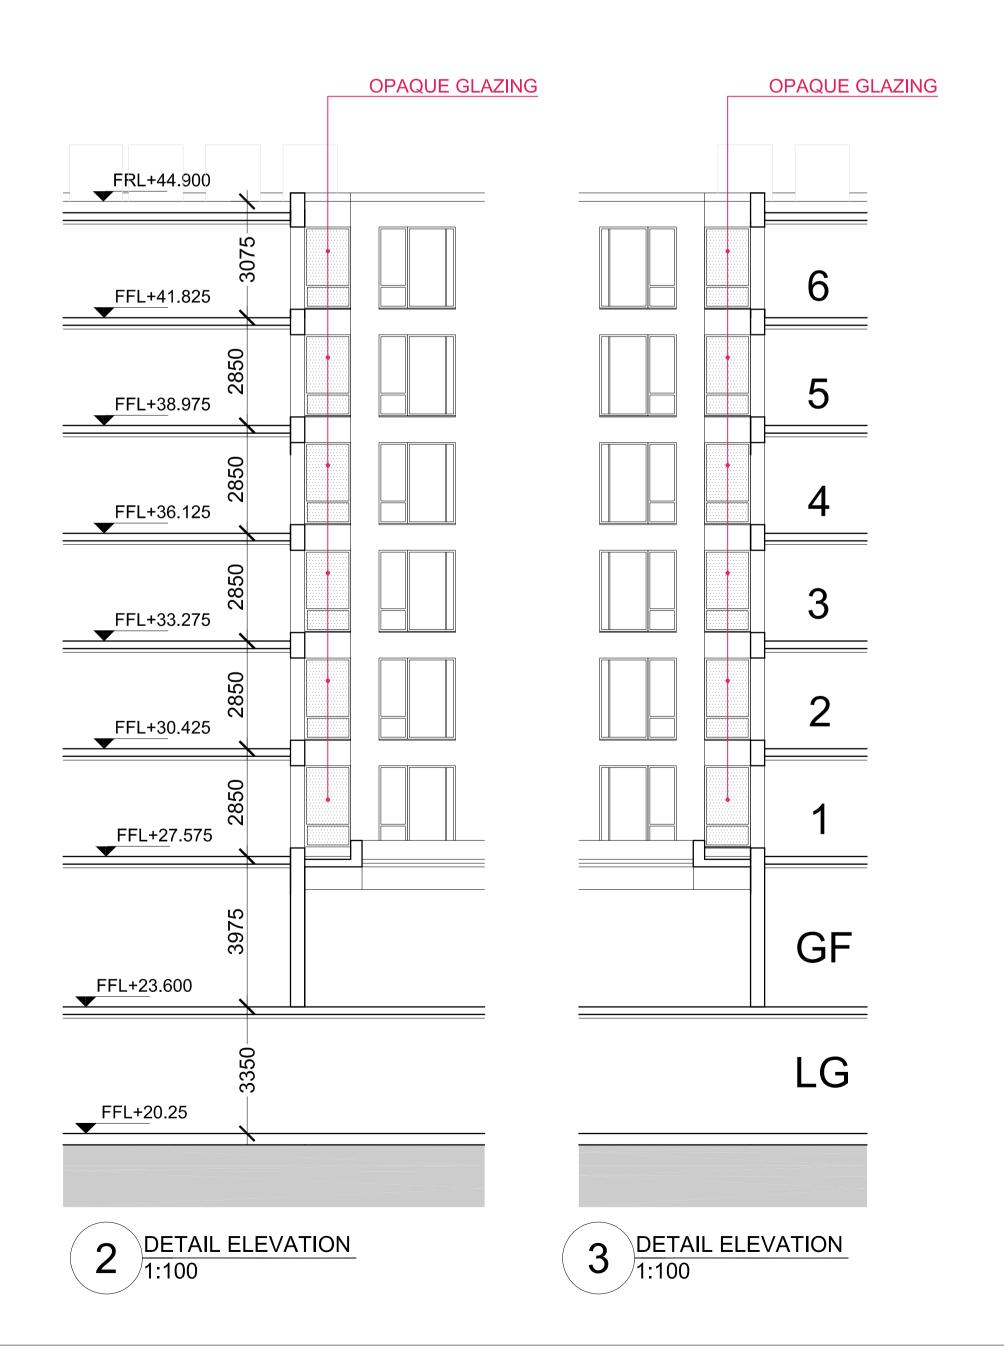

SECTION DD -REF A10417D0310P3

SECTION AA -REF A10417D0300P3

DETAIL ELEVATION 1:100

P1 05.06.13 FOR PLANNING
No. Date Comment SM NM
Drawn Chk'd PLANNING

THIS DRAWING IS PROTECTED BY COPYRIGHT.

RE-DEFINITION OF THE AREAS TO BE MEASURED.

tp bennett interiors

Abu Dhabi

Proposed

University of London Cartwright Gardens, London

Drawing Title Amended windows

Room "A" Plan and elevation details

Date Scale @ A1-A3 Alt. Ref.
JUNE 2013 VAR -tp bennett Project No. A10417 D 0502 P1