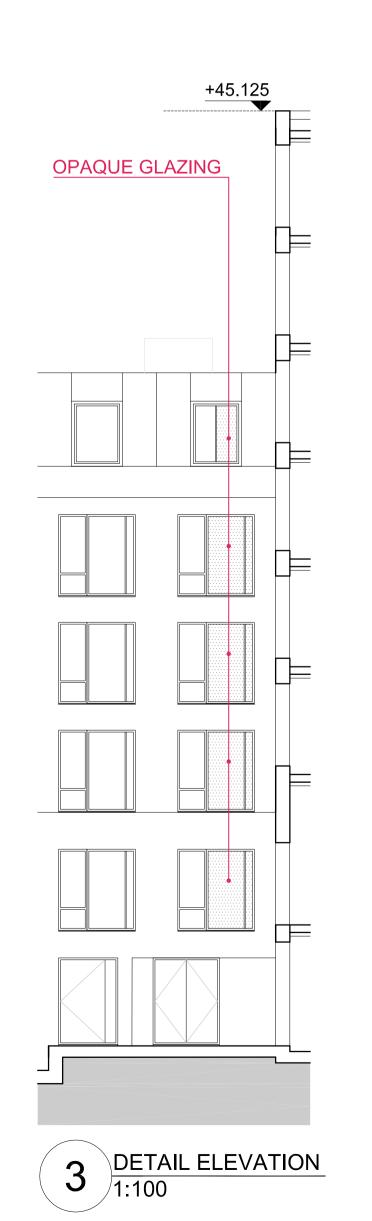

THIS DRAWING IS PROTECTED BY COPYRIGHT.

RE-DEFINITION OF THE AREAS TO BE MEASURED.

key plan

P1 05.06.13 FOR PLANNING
No. Date Comment SM NM
Drawn Chk'd PLANNING tp bennett architecture interiors Abu Dhabi Proposed University of London Cartwright Gardens, London Drawing Title Amended windows Rooms 184-193 Plan and elevation details Date Scale @ A1-A3 Alt. Ref.
JUNE 2013 VAR -tp bennett Project No. P1 A10417 D 0501