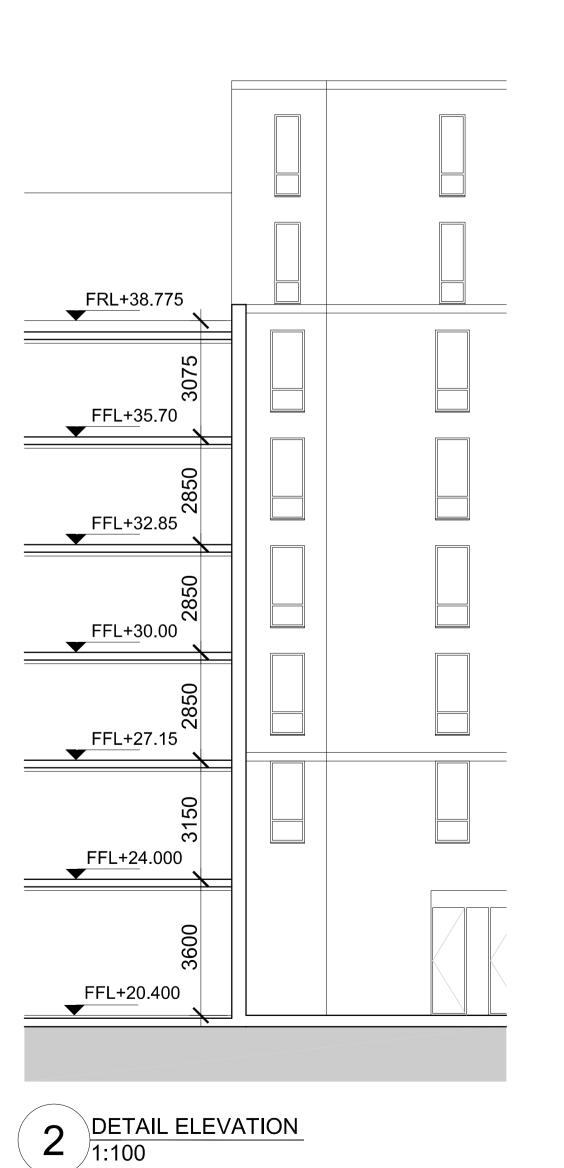

SECTION DD -REF A10417D0310P3

SECTION AA -REF A10417D0300P3

DETAIL ELEVATION 1:100

P1 05.06.13 FOR PLANNING
No. Date Comment SM NM
Drawn Chk'd PLANNING

THIS DRAWING IS PROTECTED BY COPYRIGHT.

RE-DEFINITION OF THE AREAS TO BE MEASURED.

tp bennett interiors

Abu Dhabi

Proposed

University of London Cartwright Gardens, London

Drawing Title Amended windows

Room "A" Plan and elevation details

Date Scale @ A1-A3 Alt. Ref.
JUNE 2013 VAR -tp bennett Project No. A10417 D 0502 P1

+39.22

FFL+20.400

THIS DRAWING IS PROTECTED BY COPYRIGHT.