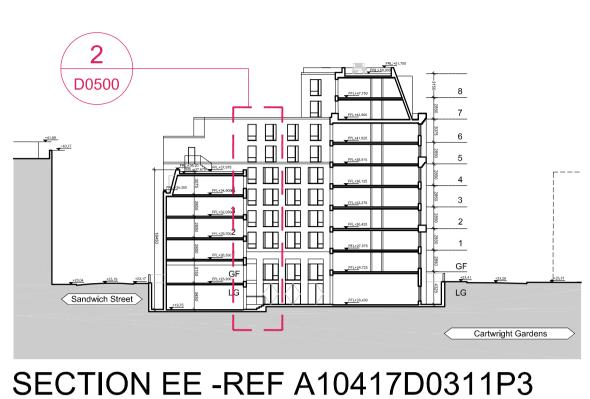

NOTES:

DO NOT SCALE. FIGURED DIMENSIONS ONLY TO BE TAKEN FROM THIS DRAWING. CHECK DIMENSIONS ON SITE AND REPORT DISCREPANCIES TO THE ARCHITECT.

ALL AREAS HAVE BEEN MEASURED FROM CURRENT DRAWINGS. THEY MAY VARY BECAUSE OF (EG) SURVEY, DESIGN DEVELOPMENT, CONSTRUCTION TOLERANCES, STATUTORY REQUIREMENTS OR

THIS DRAWING IS PROTECTED BY COPYRIGHT.

RE-DEFINITION OF THE AREAS TO BE MEASURED.

key plan









P1 05.06.13 FOR PLANNING
No. Date Comment SM NM
Drawn Chk'd PLANNING tp bennett interiors One America Street London SE1 0NE UK +44 (0) 20 7208 2000 www.tpbennett.com Abu Dhabi Proposed University of London Cartwright Gardens, London Drawing Title Amended windows Rooms 183 - 204 Plan and elevation details Date Scale @ A1-A3 Alt. Ref.
JUNE 2013 VAR -tp bennett Project No.

D 0500

P1