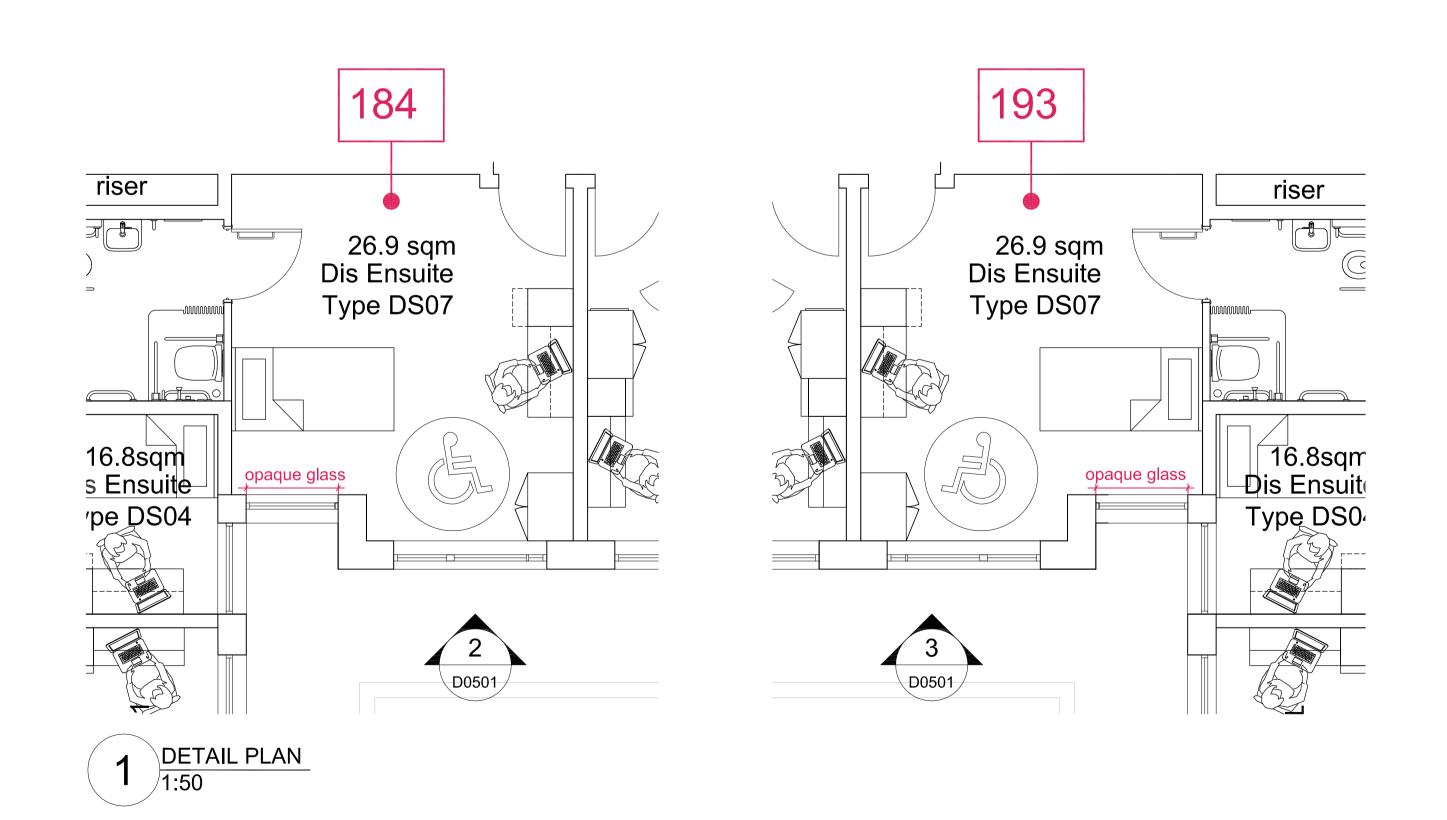

THIS DRAWING IS PROTECTED BY COPYRIGHT.

RE-DEFINITION OF THE AREAS TO BE MEASURED.

key plan

P1 05.06.13 FOR PLANNING
No. Date Comment SM NM
Drawn Chk'd PLANNING tp bennett architecture interiors Abu Dhabi Proposed University of London Cartwright Gardens, London Drawing Title Amended windows Rooms 184-193 Plan and elevation details Date Scale @ A1-A3 Alt. Ref.
JUNE 2013 VAR -tp bennett Project No. P1 A10417 D 0501