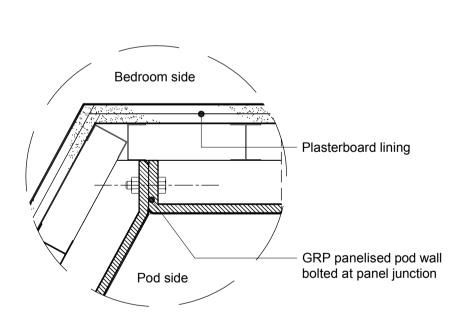

## Summary of works:

- Remove all furniture, fittings and fixtures
- Remove floor tiles in the location of the new shower room.
- Remove the central dividing non load bearing stud wall and plasterboard pod lining
- Dismantle the panelised GRP pod (see detail A) to allow the wall / floor panels to be
- removed through existing door openings.
- Cap all drainage and water services.
- Remove existing door, adapt the existing opening and install a Part M compliant door.
- Remove and block up the second (redundant) entrance door.
- A new accessible shower room with a wet room floor is to be built insitu with a stud wall construction. The shower room will provide a Part M compliant WC, basin and shower with all associated grab rails and electrical / mechanical services e.g. alarm with pull
- Make good the bedroom ceiling to the shower room walls.
- Redecorate.
- Reinstate existing bedroom carpet floor tiles and supplement where necessary
- Re fit furniture