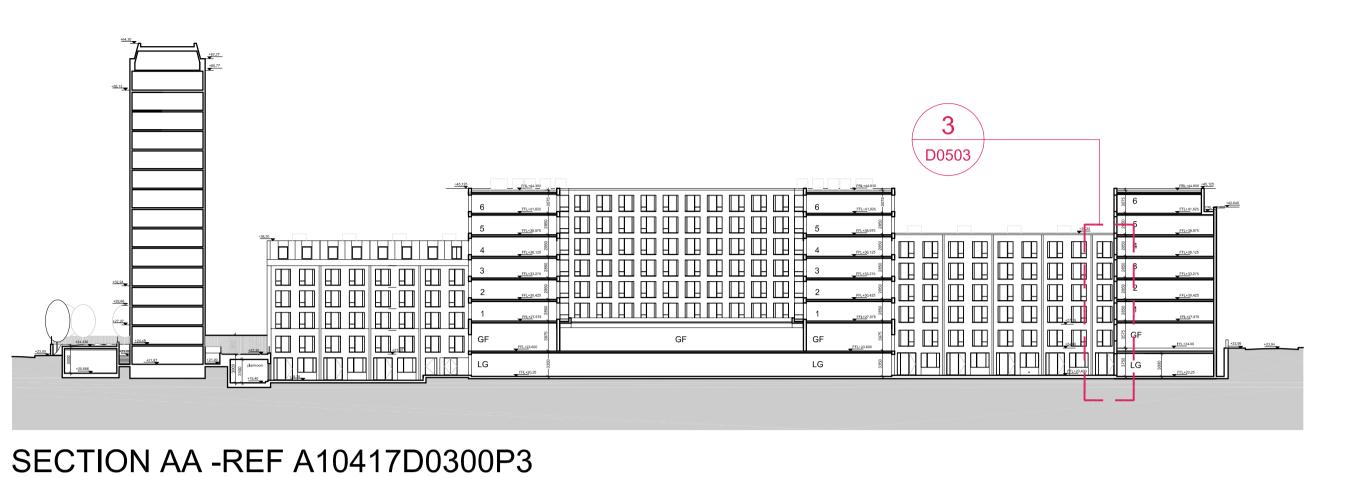

D 0500

P1

A10417

SECTION AA -REF A10417D0300P3

NOTES:

DO NOT SCALE. FIGURED DIMENSIONS ONLY TO BE TAKEN FROM THIS DRAWING. CHECK DIMENSIONS ON SITE AND REPORT DISCREPANCIES TO THE ARCHITECT.

ALL AREAS HAVE BEEN MEASURED FROM CURRENT DRAWINGS. THEY MAY VARY BECAUSE OF (EG) SURVEY, DESIGN DEVELOPMENT, CONSTRUCTION TOLERANCES, STATUTORY REQUIREMENTS OR

SECTION DD -REF A10417D0310P3

SECTION AA -REF A10417D0300P3

DETAIL ELEVATION 1:100

P1 05.06.13 FOR PLANNING
No. Date Comment SM NM
Drawn Chk'd PLANNING

THIS DRAWING IS PROTECTED BY COPYRIGHT.

RE-DEFINITION OF THE AREAS TO BE MEASURED.