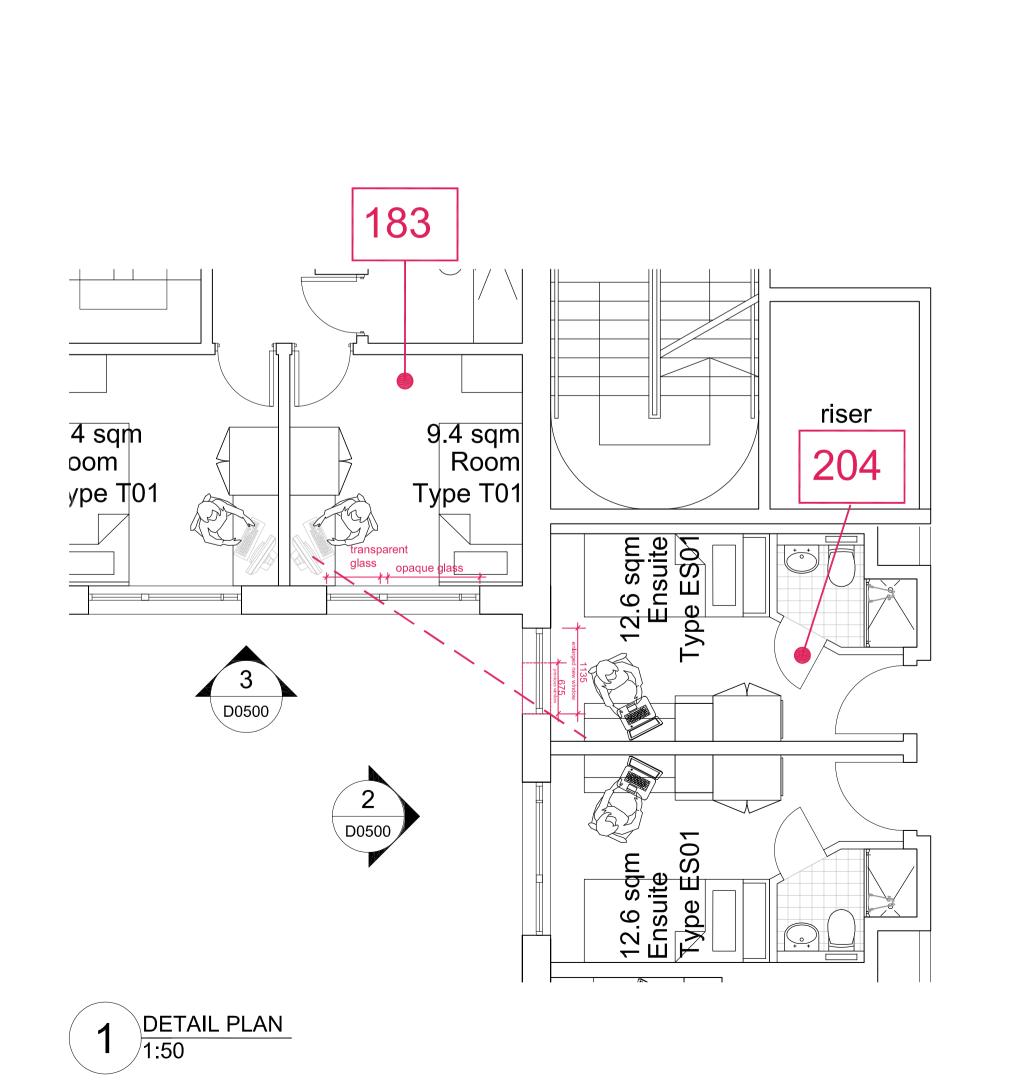

THIS DRAWING IS PROTECTED BY COPYRIGHT.

RE-DEFINITION OF THE AREAS TO BE MEASURED.

key plan

P1 05.06.13 FOR PLANNING
No. Date Comment SM NM
Drawn Chk'd PLANNING tp bennett interiors One America Street London SE1 0NE UK +44 (0) 20 7208 2000 www.tpbennett.com Abu Dhabi Proposed University of London Cartwright Gardens, London Drawing Title Amended windows Rooms 183 - 204 Plan and elevation details Date Scale @ A1-A3 Alt. Ref.
JUNE 2013 VAR -tp bennett Project No.