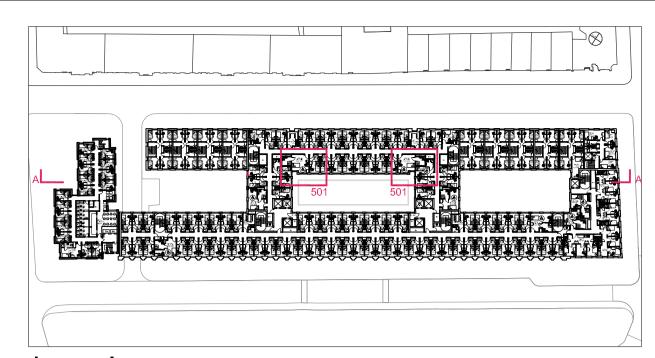

THIS DRAWING IS PROTECTED BY COPYRIGHT.

RE-DEFINITION OF THE AREAS TO BE MEASURED.

key plan

P1 05.06.13 FOR PLANNING
No. Date Comment SM NM
Drawn Chk'd PLANNING tp bennett architecture interiors Abu Dhabi Proposed University of London Cartwright Gardens, London Drawing Title Amended windows Rooms 184-193 Plan and elevation details Date Scale @ A1-A3 Alt. Ref.
JUNE 2013 VAR -tp bennett Project No. P1 A10417 D 0501