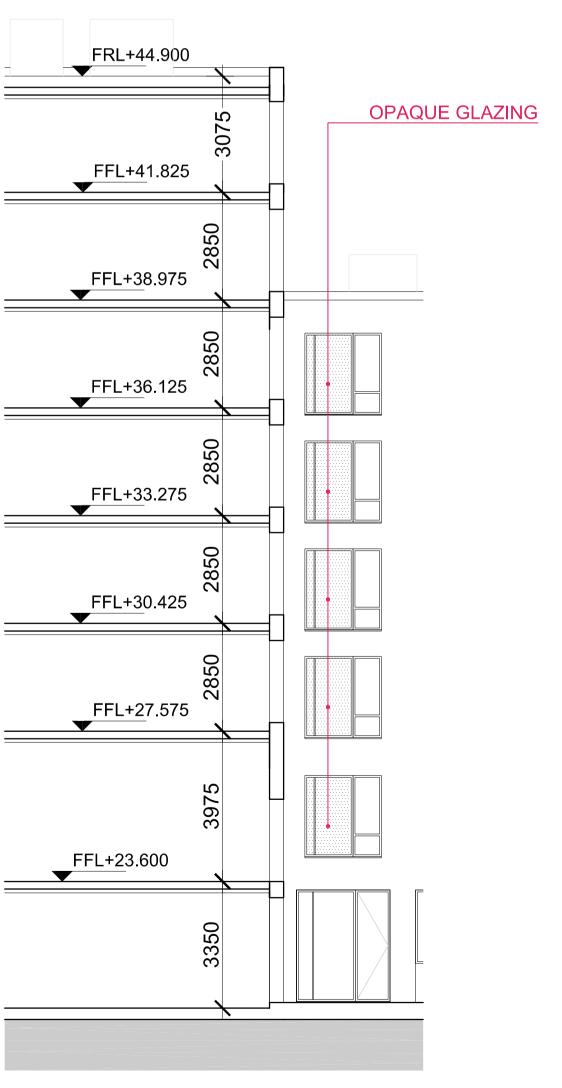

D 0500

P1

A10417

SECTION AA -REF A10417D0300P3

NOTES:

DO NOT SCALE. FIGURED DIMENSIONS ONLY TO BE TAKEN FROM THIS DRAWING. CHECK DIMENSIONS ON SITE AND REPORT DISCREPANCIES TO THE ARCHITECT.

ALL AREAS HAVE BEEN MEASURED FROM CURRENT DRAWINGS. THEY MAY VARY BECAUSE OF (EG) SURVEY, DESIGN DEVELOPMENT, CONSTRUCTION TOLERANCES, STATUTORY REQUIREMENTS OR

SECTION DD -REF A10417D0310P3

SECTION AA -REF A10417D0300P3

DETAIL ELEVATION 1:100

P1 05.06.13 FOR PLANNING
No. Date Comment SM NM
Drawn Chk'd PLANNING

THIS DRAWING IS PROTECTED BY COPYRIGHT.

RE-DEFINITION OF THE AREAS TO BE MEASURED.