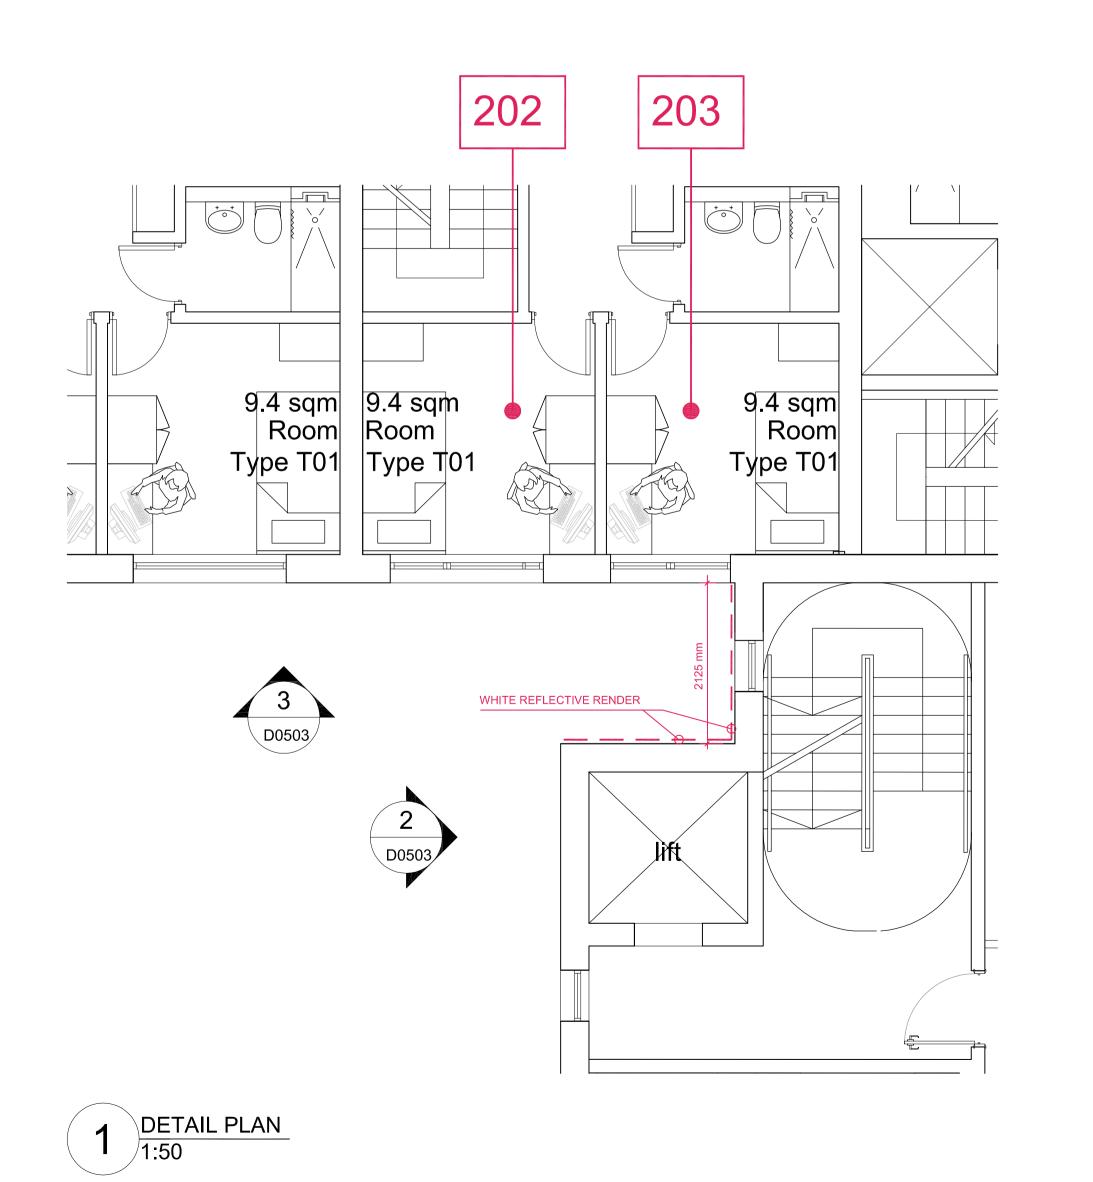

THIS DRAWING IS PROTECTED BY COPYRIGHT.

RE-DEFINITION OF THE AREAS TO BE MEASURED.

key plan

P1 05.06.13 FOR PLANNING
No. Date Comment SM NM
Drawn Chk'd PLANNING tp bennett interiors One America Street London SE1 0NE UK +44 (0) 20 7208 2000 www.tpbennett.com Abu Dhabi Proposed University of London Cartwright Gardens, London Drawing Title Amended windows Rooms 183 - 204 Plan and elevation details Date Scale @ A1-A3 Alt. Ref.
JUNE 2013 VAR -tp bennett Project No.