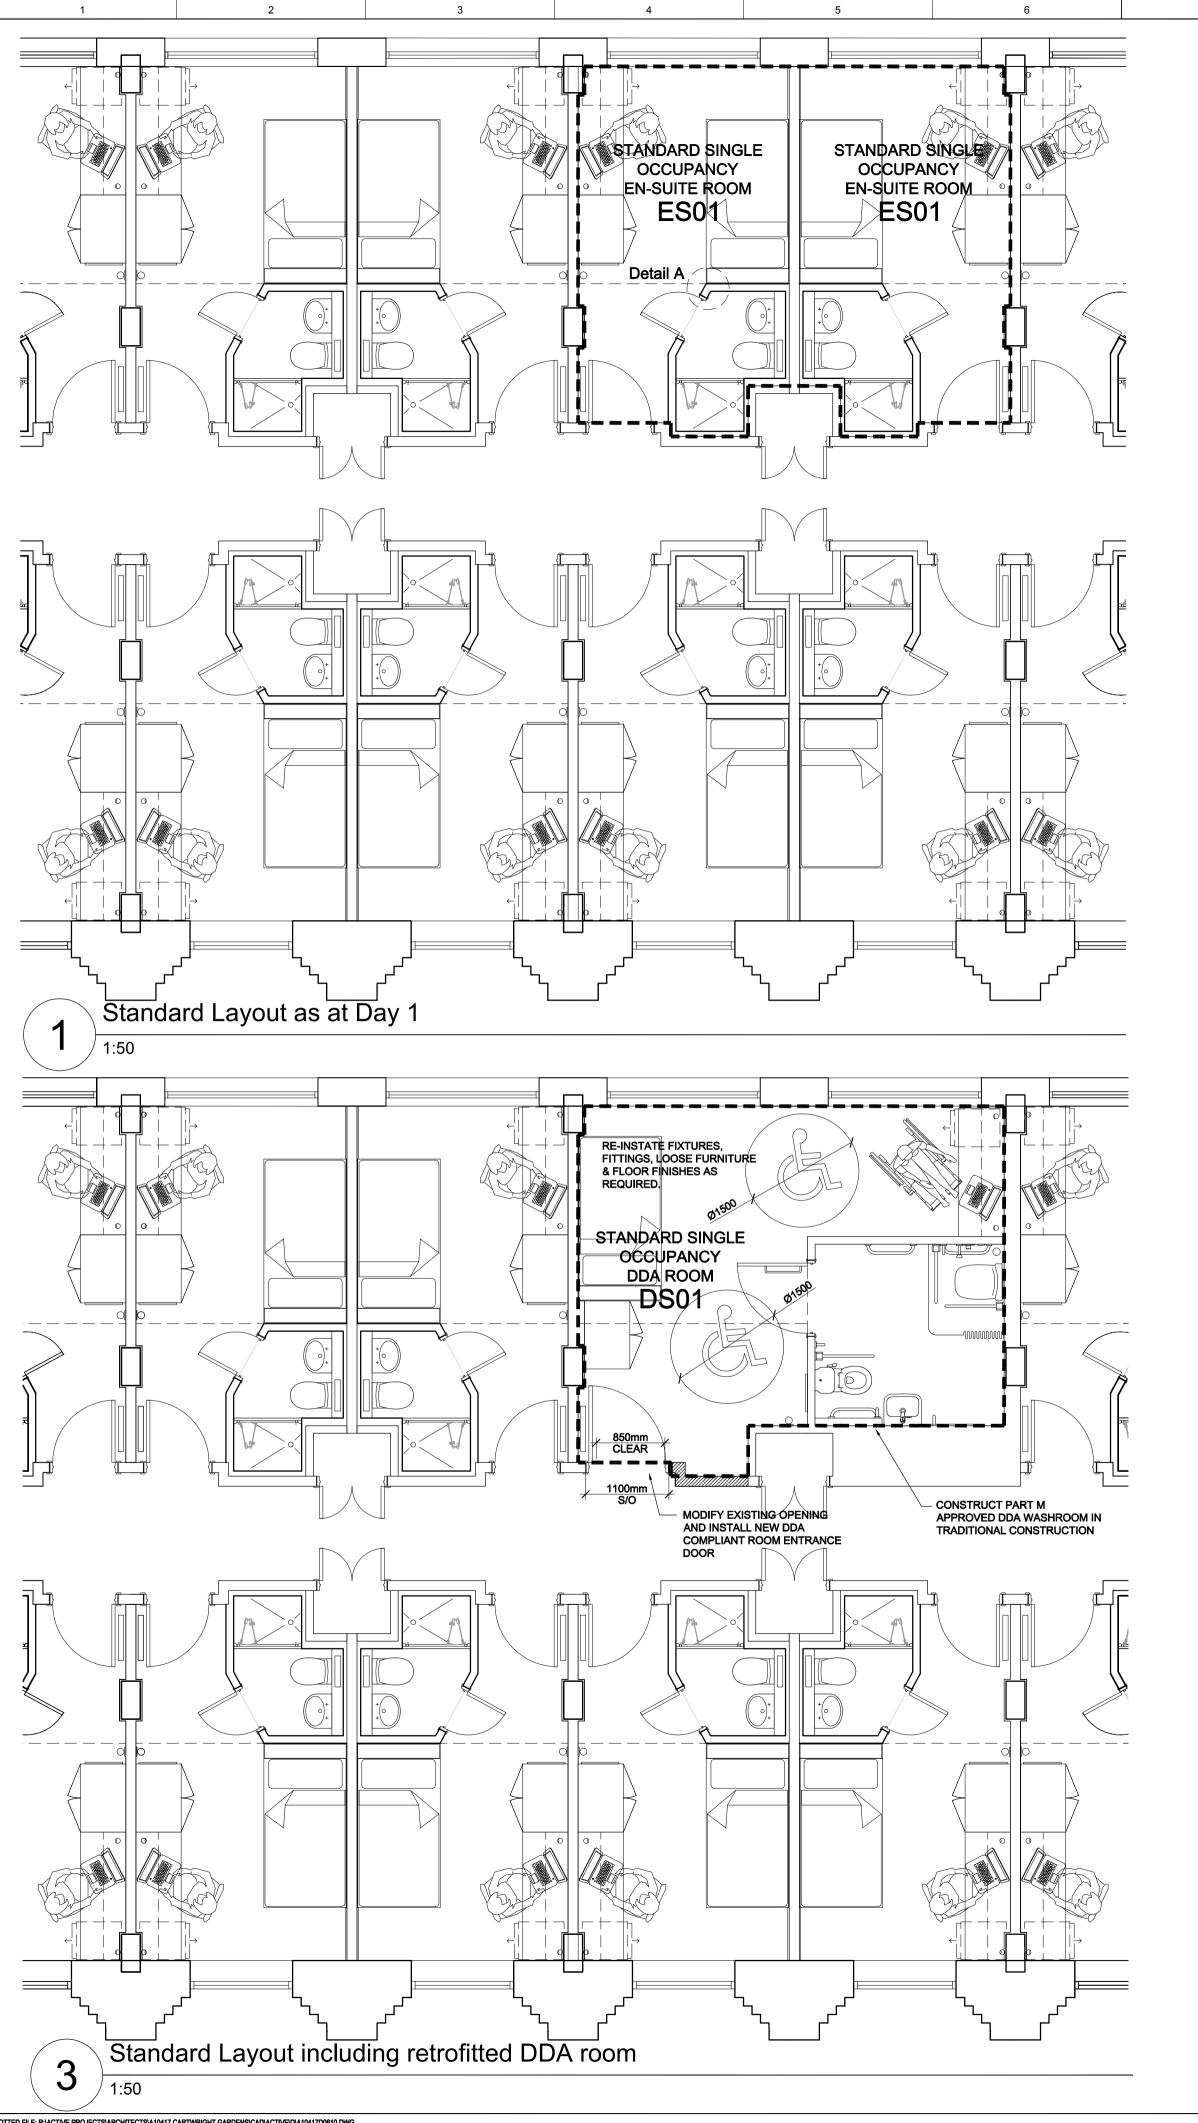

## Notes:

The methodology for retro fitting accessible accommodation requires no structural alterations and uses the footprint of two adjoining standard rooms.

## Summary of works:

- Remove all furniture, fittings and fixtures
- Remove floor tiles in the location of the new shower room.
- Remove the central dividing non load bearing stud wall and plasterboard pod lining
- Dismantle the panelised GRP pod (see detail A) to allow the wall / floor panels to be
- removed through existing door openings.
- Cap all drainage and water services.
- Remove existing door, adapt the existing opening and install a Part M compliant door.
- Remove and block up the second (redundant) entrance door.
- A new accessible shower room with a wet room floor is to be built insitu with a stud wall construction. The shower room will provide a Part M compliant WC, basin and shower with all associated grab rails and electrical / mechanical services e.g. alarm with pull
- Make good the bedroom ceiling to the shower room walls.
- Redecorate.
- Reinstate existing bedroom carpet floor tiles and supplement where necessary
- Re fit furniture

CLIENT UPP STRUCTURAL ENGINEER CUNDALL SERVICES ENGINEER CUNDALL ACCESS CONSULTANT

ALL CLEAR DESIGNS

KEY PLAN

DO NOT SCALE. FIGURED DIMENSIONS ONLY TO BE TAKEN FROM THIS DRAWING. CHECK DIMENSIONS ON SITE AND REPORT DISCREPANCIES TO THE ARCHITECT.

P2 04.06.13 Methodology and detail A added P1 09.05.13 -ISSUED FOR REVIEW Drawn Chk'd No. Date Comment PLANNING

tp bennett interiors

planning

One America Street London SEI ONE UK +44 (0) 20 7208 2000 www.tpbennett.com Abu Dhabi

Proposed

University of London Cartwright Gardens, London

Drawing Title

Proposed Plans Accessible Bedrooms

Retrofitting ES01 to DDA Compliant

**Date** May 2013 Scale @ A1 Alt. Ref. 1:50 --D 0610 A10417