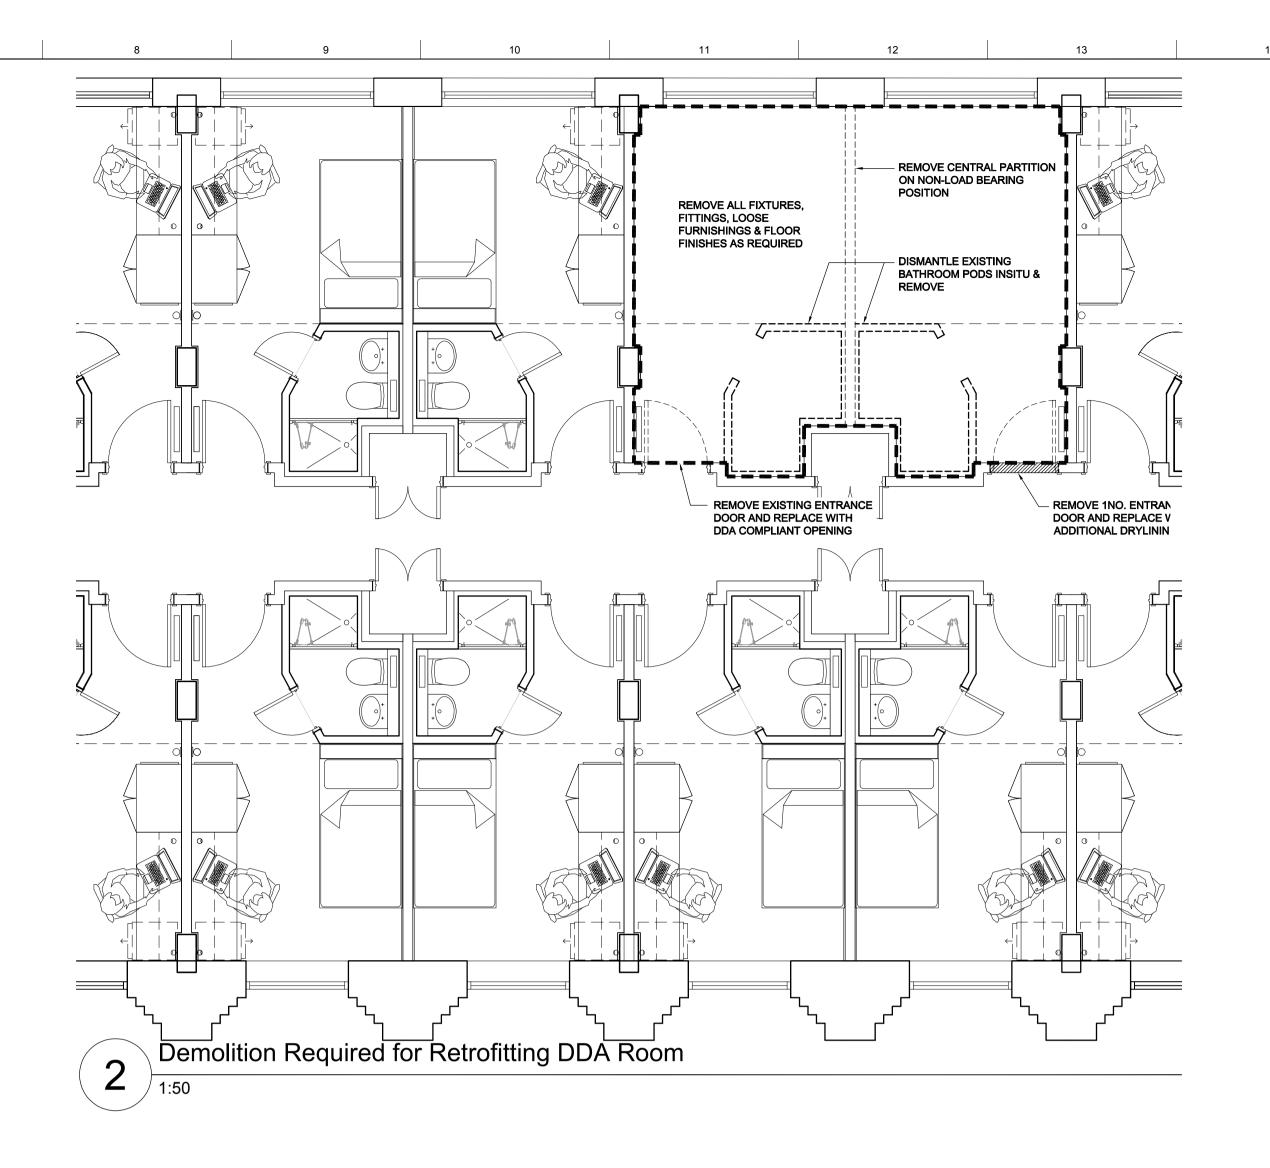

## Notes:

The methodology for retro fitting accessible accommodation requires no structural alterations and uses the footprint of two adjoining standard rooms.

## Summary of works:

- Remove all furniture, fittings and fixtures
- Remove floor tiles in the location of the new shower room.
- Remove the central dividing non load bearing stud wall and plasterboard pod lining
- Dismantle the panelised GRP pod (see detail A) to allow the wall / floor panels to be
- removed through existing door openings.
- Cap all drainage and water services.
- Remove existing door, adapt the existing opening and install a Part M compliant door.
- Remove and block up the second (redundant) entrance door.
- A new accessible shower room with a wet room floor is to be built insitu with a stud wall construction. The shower room will provide a Part M compliant WC, basin and shower with all associated grab rails and electrical / mechanical services e.g. alarm with pull
- Make good the bedroom ceiling to the shower room walls.
- Redecorate.
- Reinstate existing bedroom carpet floor tiles and supplement where necessary
- Re fit furniture