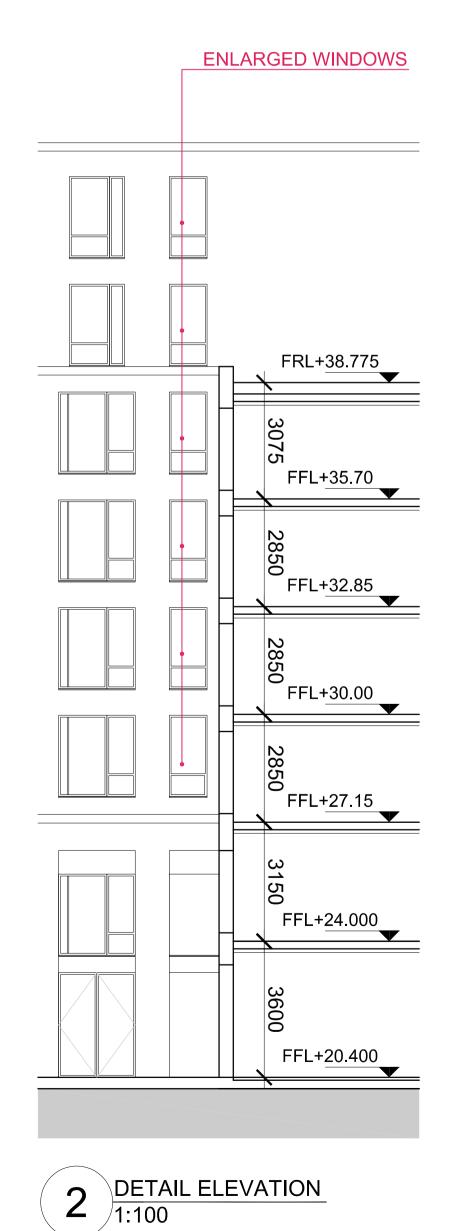

SECTION DD -REF A10417D0310P3

SECTION AA -REF A10417D0300P3

DETAIL ELEVATION 1:100

P1 05.06.13 FOR PLANNING
No. Date Comment SM NM
Drawn Chk'd PLANNING

THIS DRAWING IS PROTECTED BY COPYRIGHT.

RE-DEFINITION OF THE AREAS TO BE MEASURED.

tp bennett interiors

Abu Dhabi

Proposed

University of London Cartwright Gardens, London

Drawing Title Amended windows

Room "A" Plan and elevation details

Date Scale @ A1-A3 Alt. Ref.
JUNE 2013 VAR -tp bennett Project No. A10417 D 0502 P1

+39.22

FFL+20.400

THIS DRAWING IS PROTECTED BY COPYRIGHT.