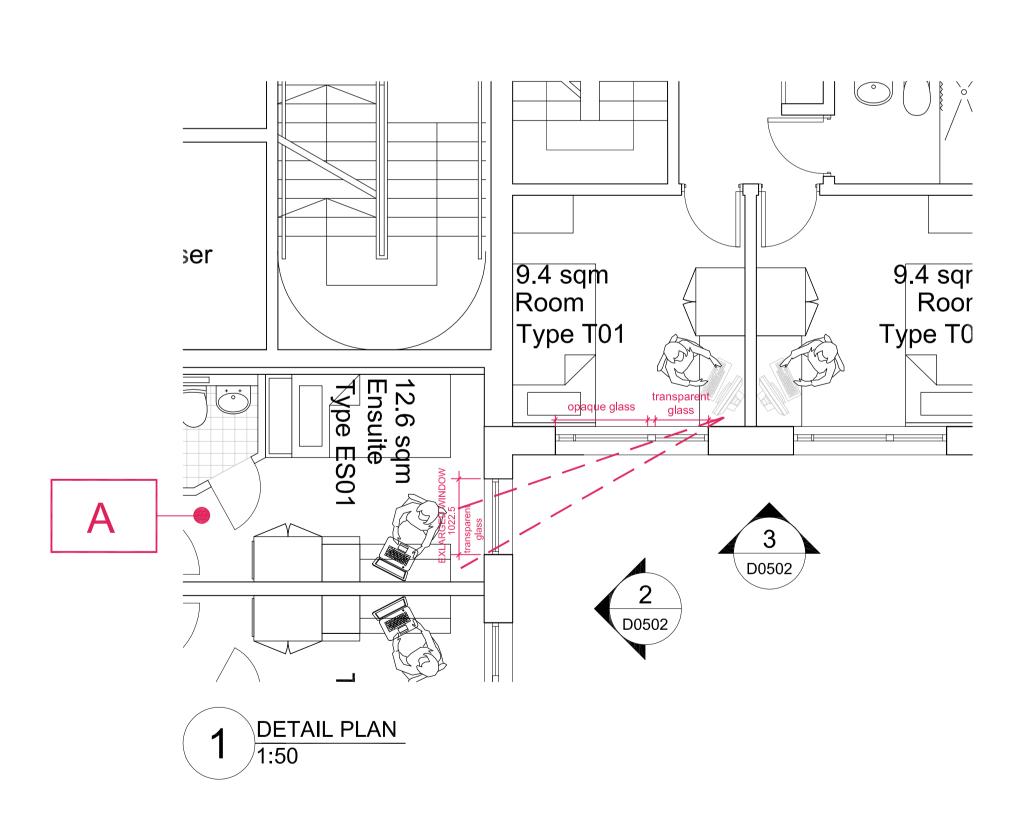

SECTION DD -REF A10417D0310P3

SECTION AA -REF A10417D0300P3

DETAIL ELEVATION 1:100

P1 05.06.13 FOR PLANNING
No. Date Comment SM NM
Drawn Chk'd PLANNING

THIS DRAWING IS PROTECTED BY COPYRIGHT.

RE-DEFINITION OF THE AREAS TO BE MEASURED.

tp bennett interiors

Abu Dhabi

Proposed

University of London Cartwright Gardens, London

Drawing Title Amended windows

Room "A" Plan and elevation details

Date Scale @ A1-A3 Alt. Ref.
JUNE 2013 VAR -tp bennett Project No. A10417 D 0502 P1