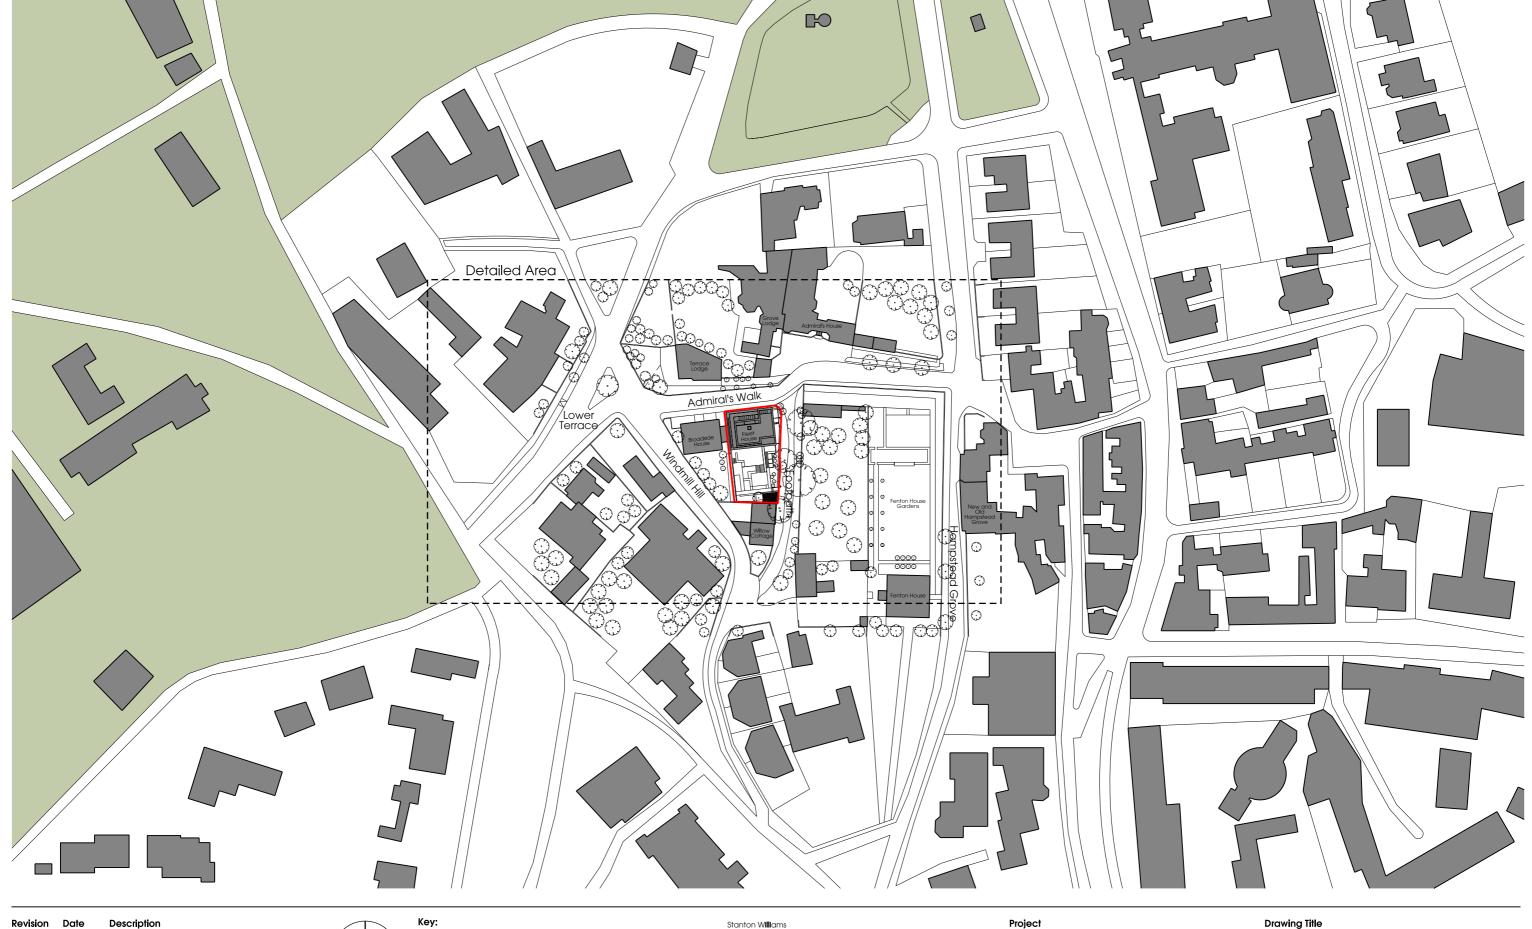

Revision Date

28/03/13 Planning application 15/05/13 Amends to planning application

Fleet House Boundary Line

Stanton Williams 36 Graham Street London N1 8GJ Phone +44 (0)20 7880 6400 Email www.stantonwilliams.com

Project Fleet House 3 Admiral's Walk, Hampstead

PT

London NW3 6RS Date Scale @ A3 Status 28/03/2013 1:1250 Planning Drawn Checked Approved

Proposed Layout Location Plan

Project No. Drawing No. Revision PL\_500 451 01 PR PR