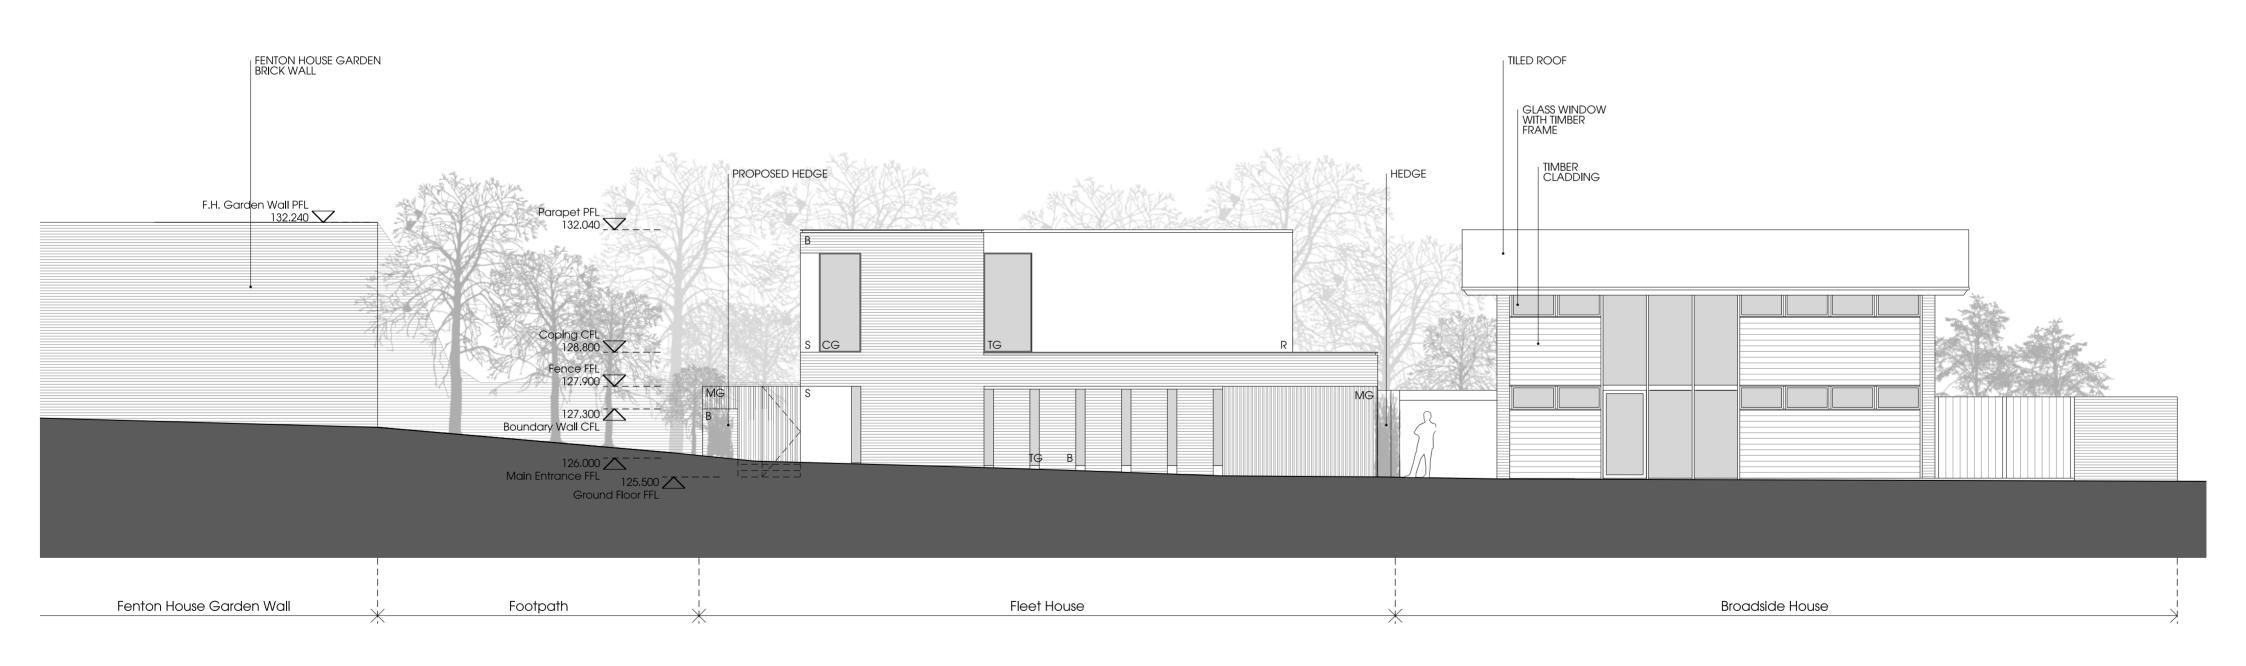

London NW3 6R

Date

28/03/2013

Project
Fleet House
3 Admiral's Walk, Hampstead
London NW3 6RS

**Drawing Title**Proposed Layout
North Elevation

 Date
 Scale @ A2
 Status

 28/03/2013
 1:100
 Planning

 Drawn
 Checked
 Approved

 PT
 PR
 PR

Project No. Drawing No.

451 PP 700

28/03/13 Planning application

Below the proof of the pro

B Brick
BP Brick wall with perforations
GR Green roof / planting
TG Translucent Glass
CG Clear Glass
MG Metal Grille
MB Metal Balustrade
R Render
S Stone
T Timber
TL Timber louvers
TS Timber screen