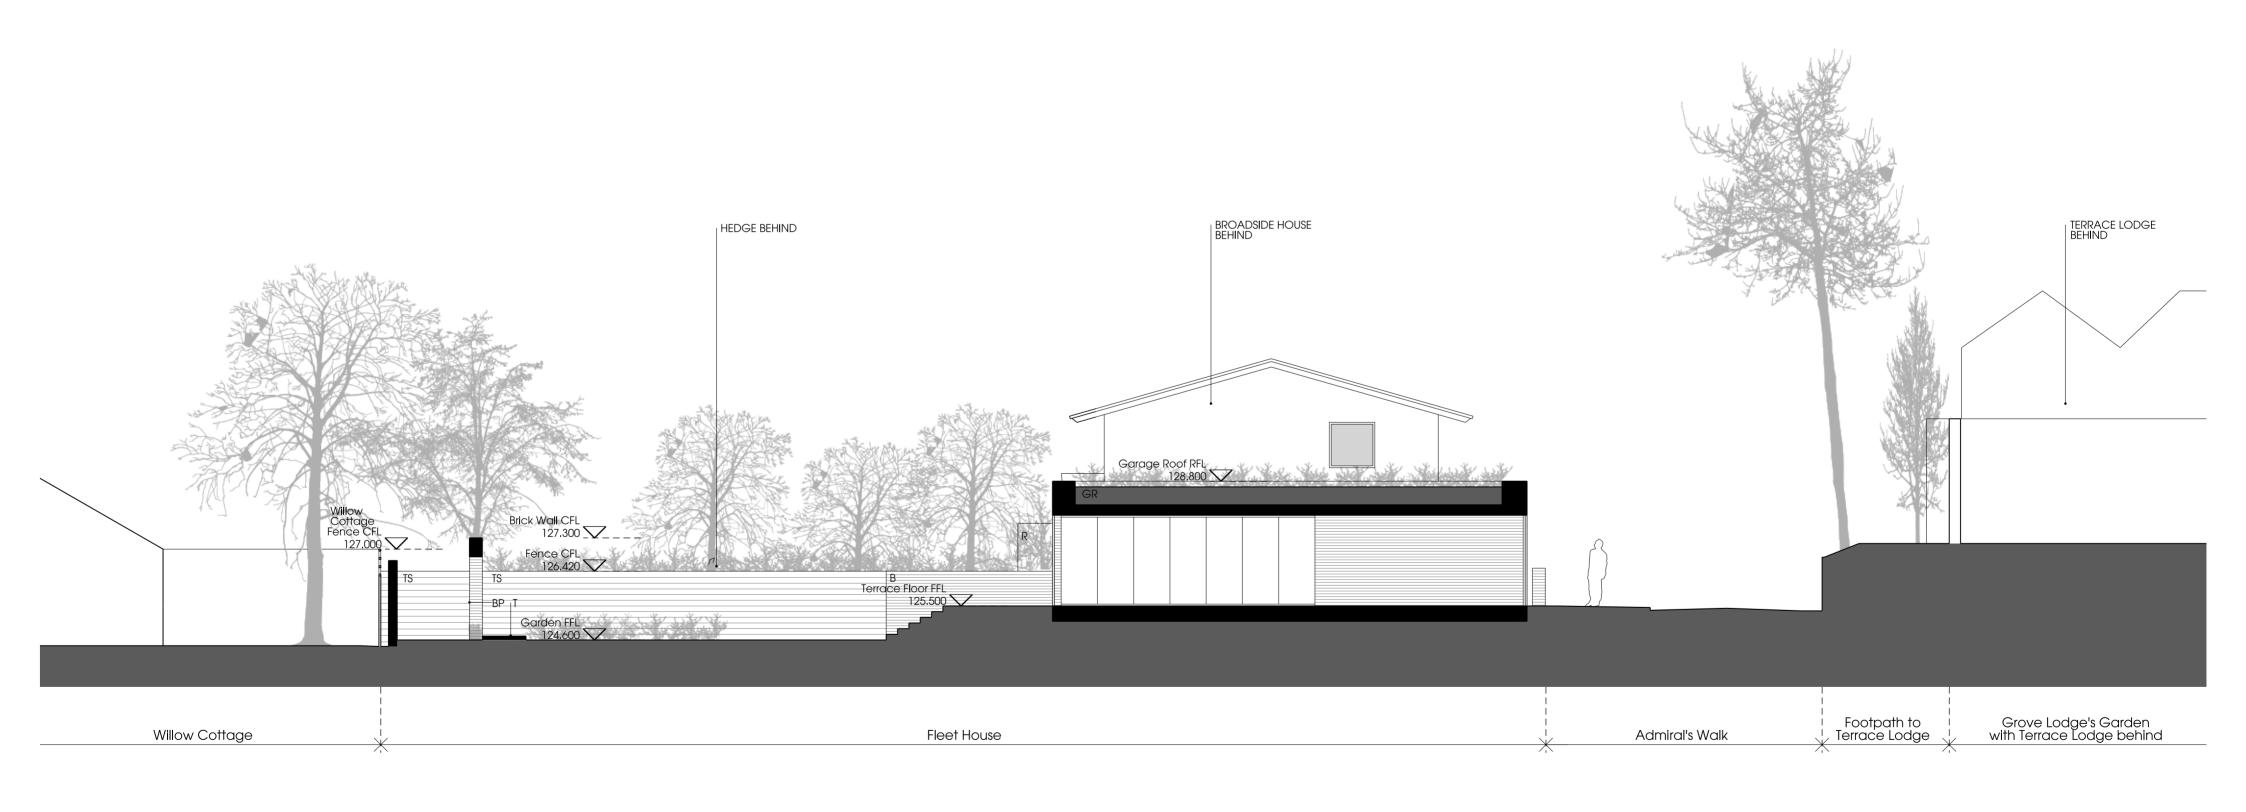

B Brick
BP Brick wall with perforations
GR Green roof / planting
TG Translucent Glass
CG Clear Glass
MG Metal Grille
MB Metal Balustrade
R Render
S Stone
T Timber
TL Timber louvers
TS Timber screen

Stanton Williams 36 Graham Street London N1 8GJ Phone +44 (0)20 7880 6400 Email www.stantonwilliams.com

TANTON

Project
Fleet House
3 Admiral's Walk, Hampstead
London NW3 6RS

Proposed Layout West Elevation

 Date
 Scale @ A2
 Status

 28/03/2013
 1:100
 Planning

 Drawn
 Checked
 Approved

 PT
 PR
 PR

Project No. Drawing No.