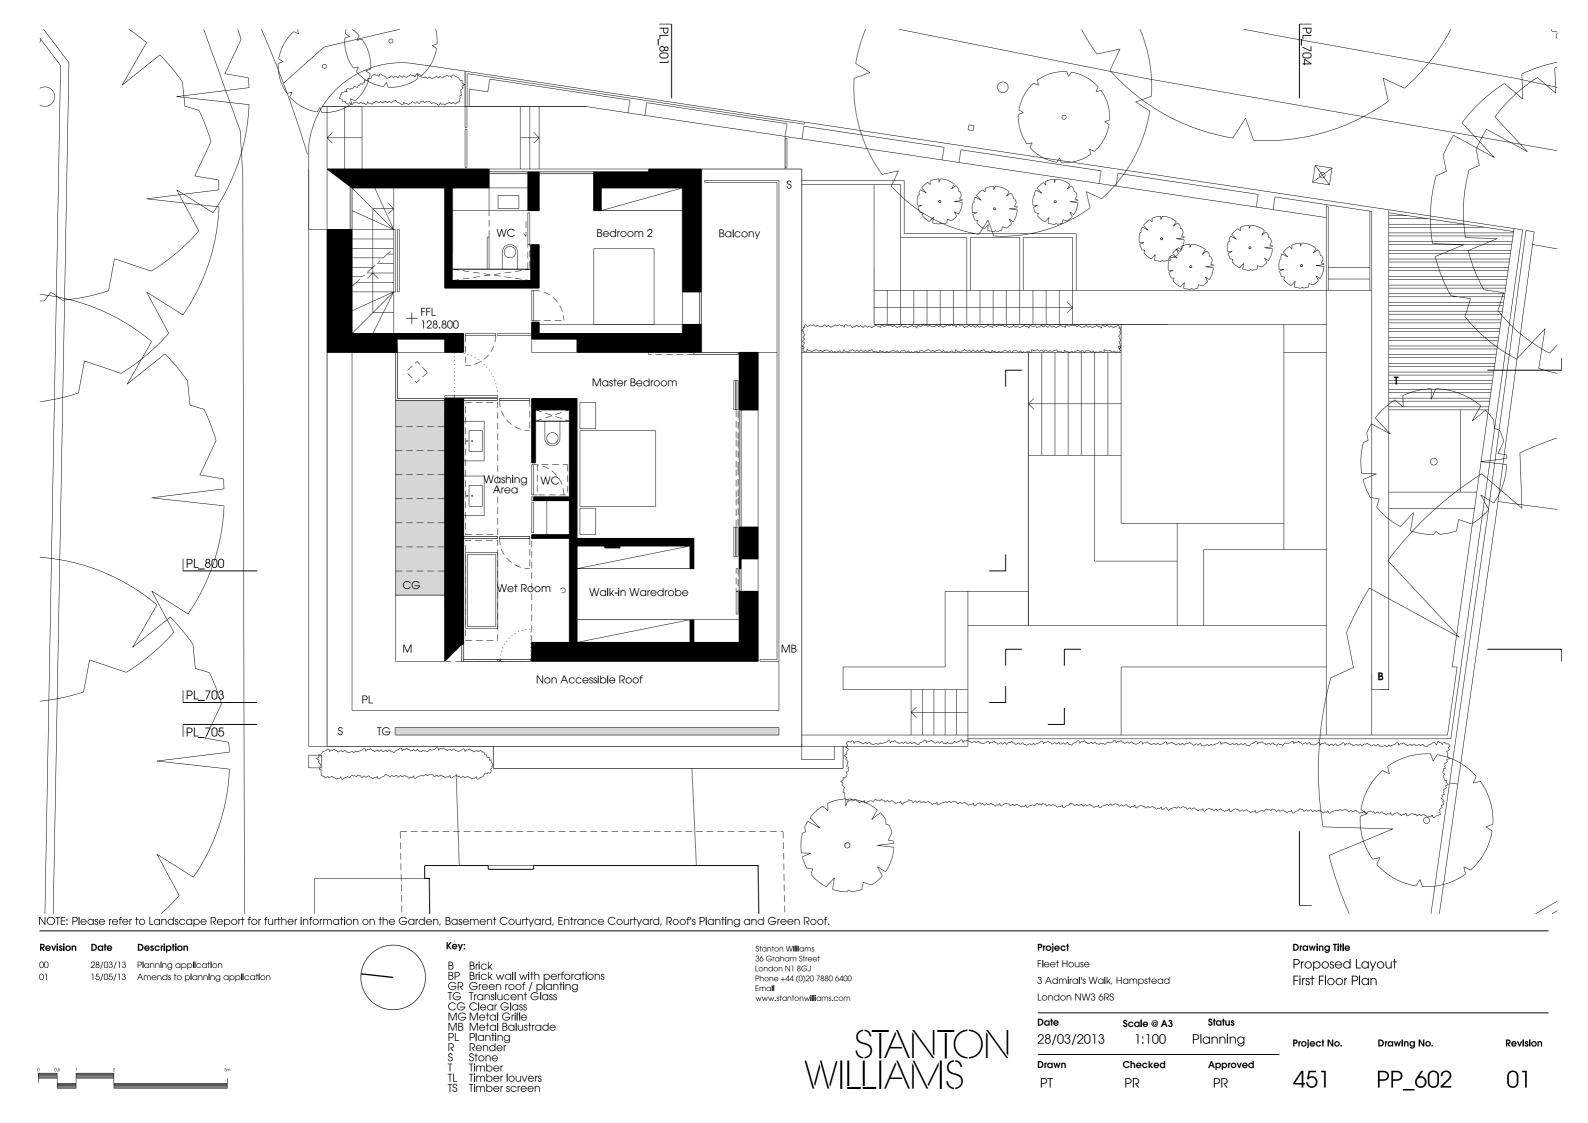

B Brick
BP Brick wall with perforations
GR Green roof / planting
TG Translucent Glass
CG Clear Glass
MG Metal Grille
MB Metal Balustrade
R Render
S Stone
T Timber
TL Timber louvers
TS Timber screen

Stanton Williams 36 Graham Street London N1 8GJ Phone +44 (0)20 7880 6400 Email www.stantonwilliams.com

TANTON

Project
Fleet House
3 Admiral's Walk, Hampstead
London NW3 6RS

Proposed Layout West Elevation

 Date
 Scale @ A2
 Status

 28/03/2013
 1:100
 Planning

 Drawn
 Checked
 Approved

 PT
 PR
 PR

Project No. Drawing No.