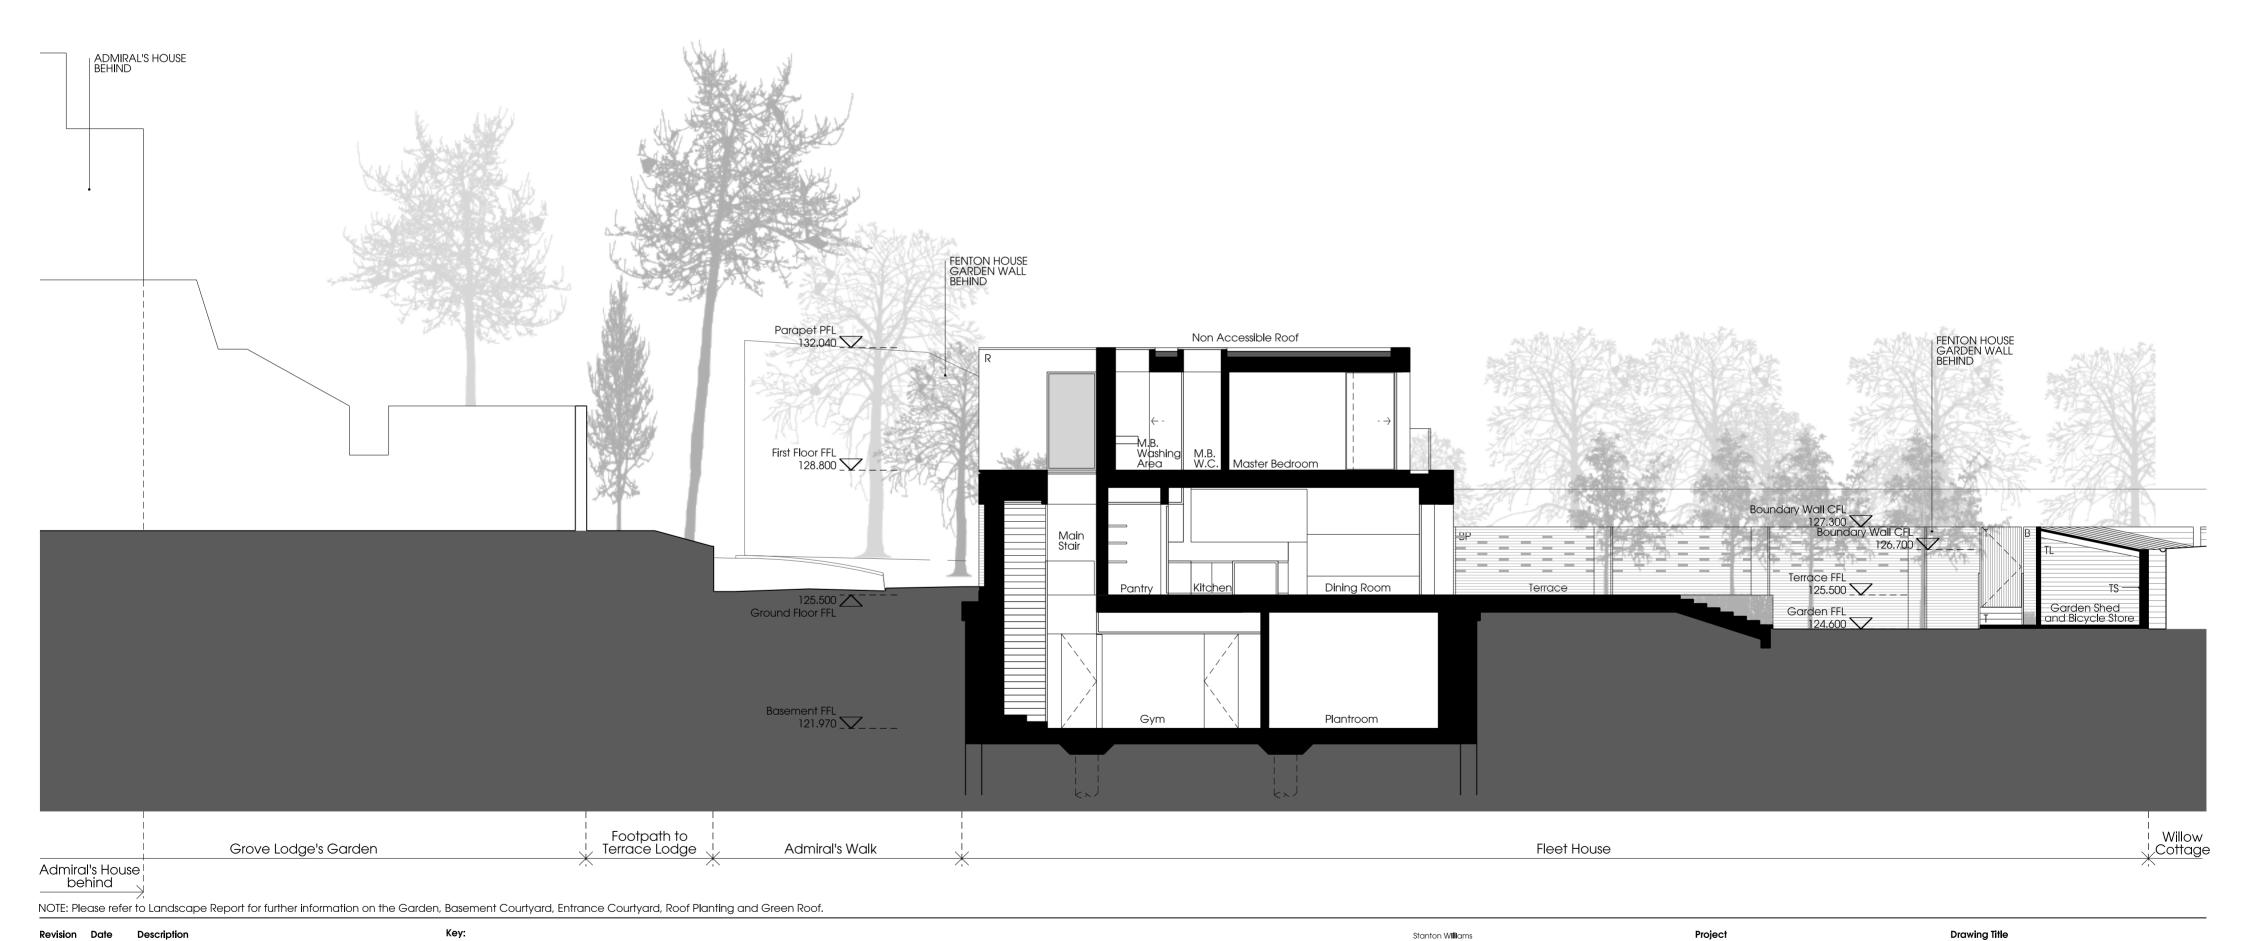

B Brick
BP Brick wall with perforations
GR Green roof / planting
TG Translucent Glass
CG Clear Glass
MG Metal Grille
MB Metal Balustrade
R Render
S Stone
T Timber
TL Timber louvers
TS Timber screen

Stanton Williams 36 Graham Street London N1 8GJ Phone +44 (0)20 7880 6400 Email www.stantonwilliams.com

> STANTON WILLIAMS

Project
Fleet House
3 Admiral's Walk, Hampstead
London NW3 6RS

Proposed Layout Section AA

 Date
 Scale @ A2
 Status

 28/03/2013
 1:100
 Planning
 Project No.
 Drawing No.
 Revision

 Drawn
 Checked
 Approved
 451
 PP\_800
 01