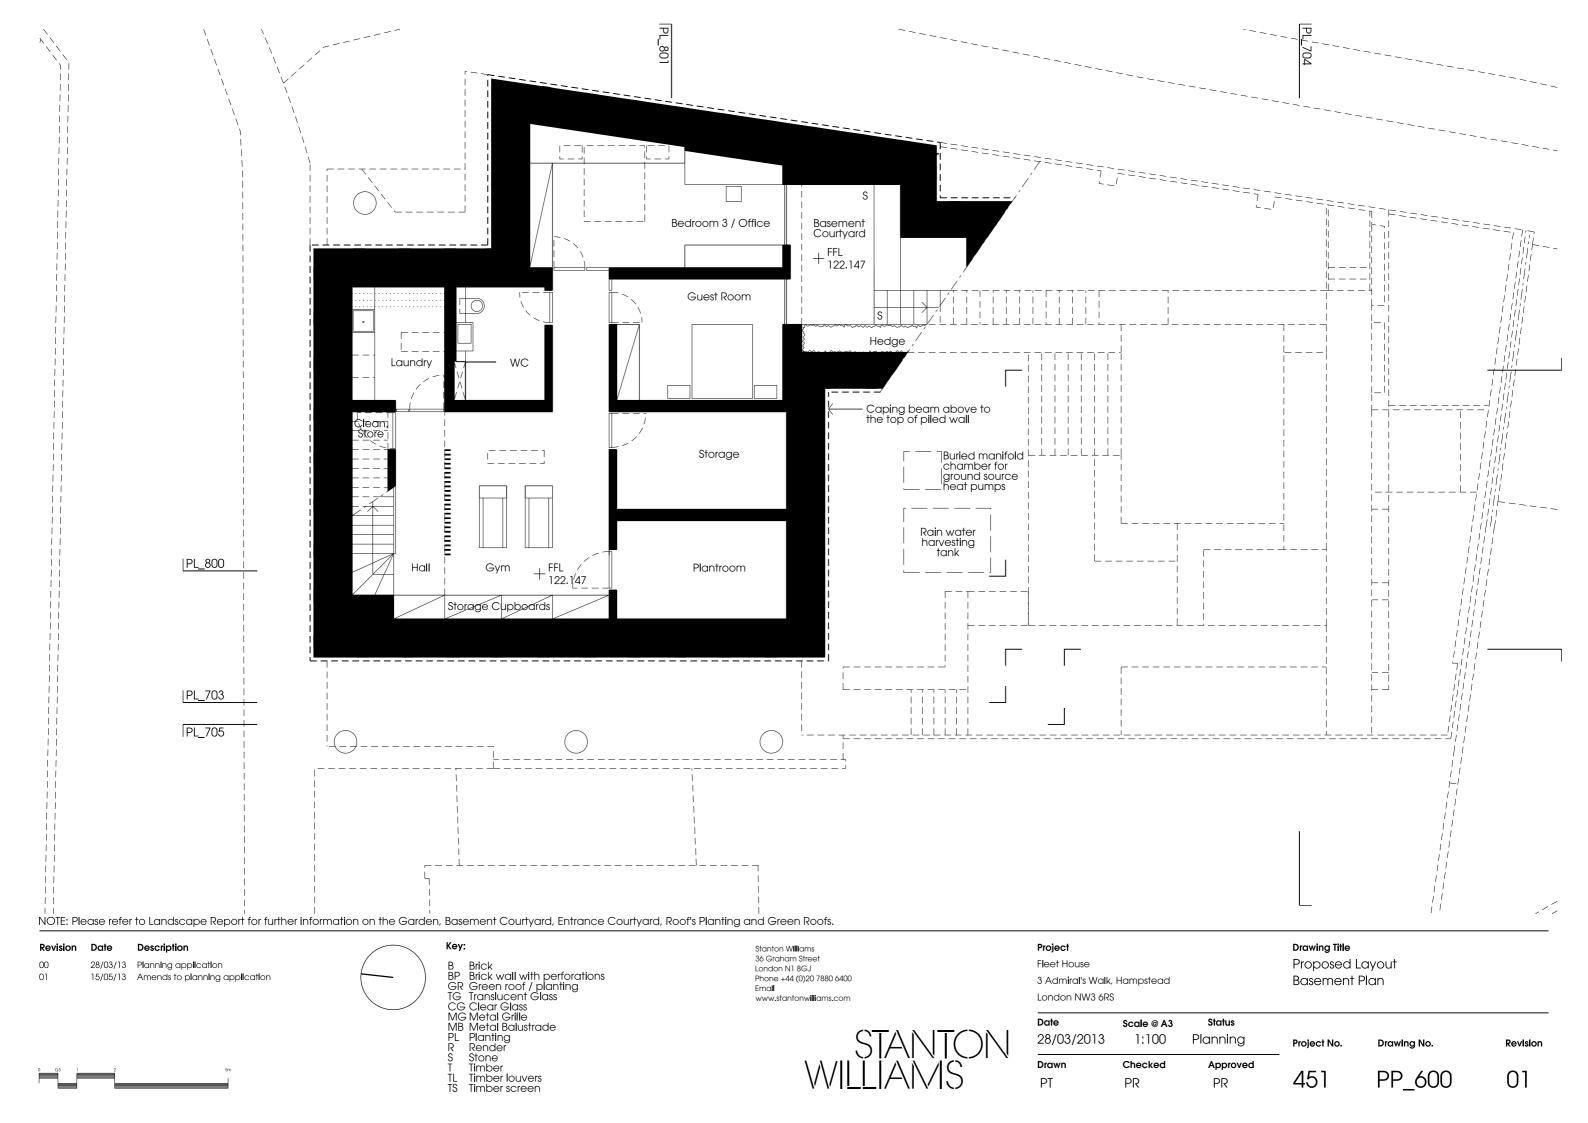

B Brick
BP Brick wall with perforations
GR Green roof / planting
TG Translucent Glass
CG Clear Glass
MG Metal Grille
MB Metal Balustrade
R Render
S Stone
T Timber
TL Timber louvers
TS Timber screen

Stanton Williams 36 Graham Street London N1 8GJ Phone +44 (0)20 7880 6400 Email www.stantonwilliams.com