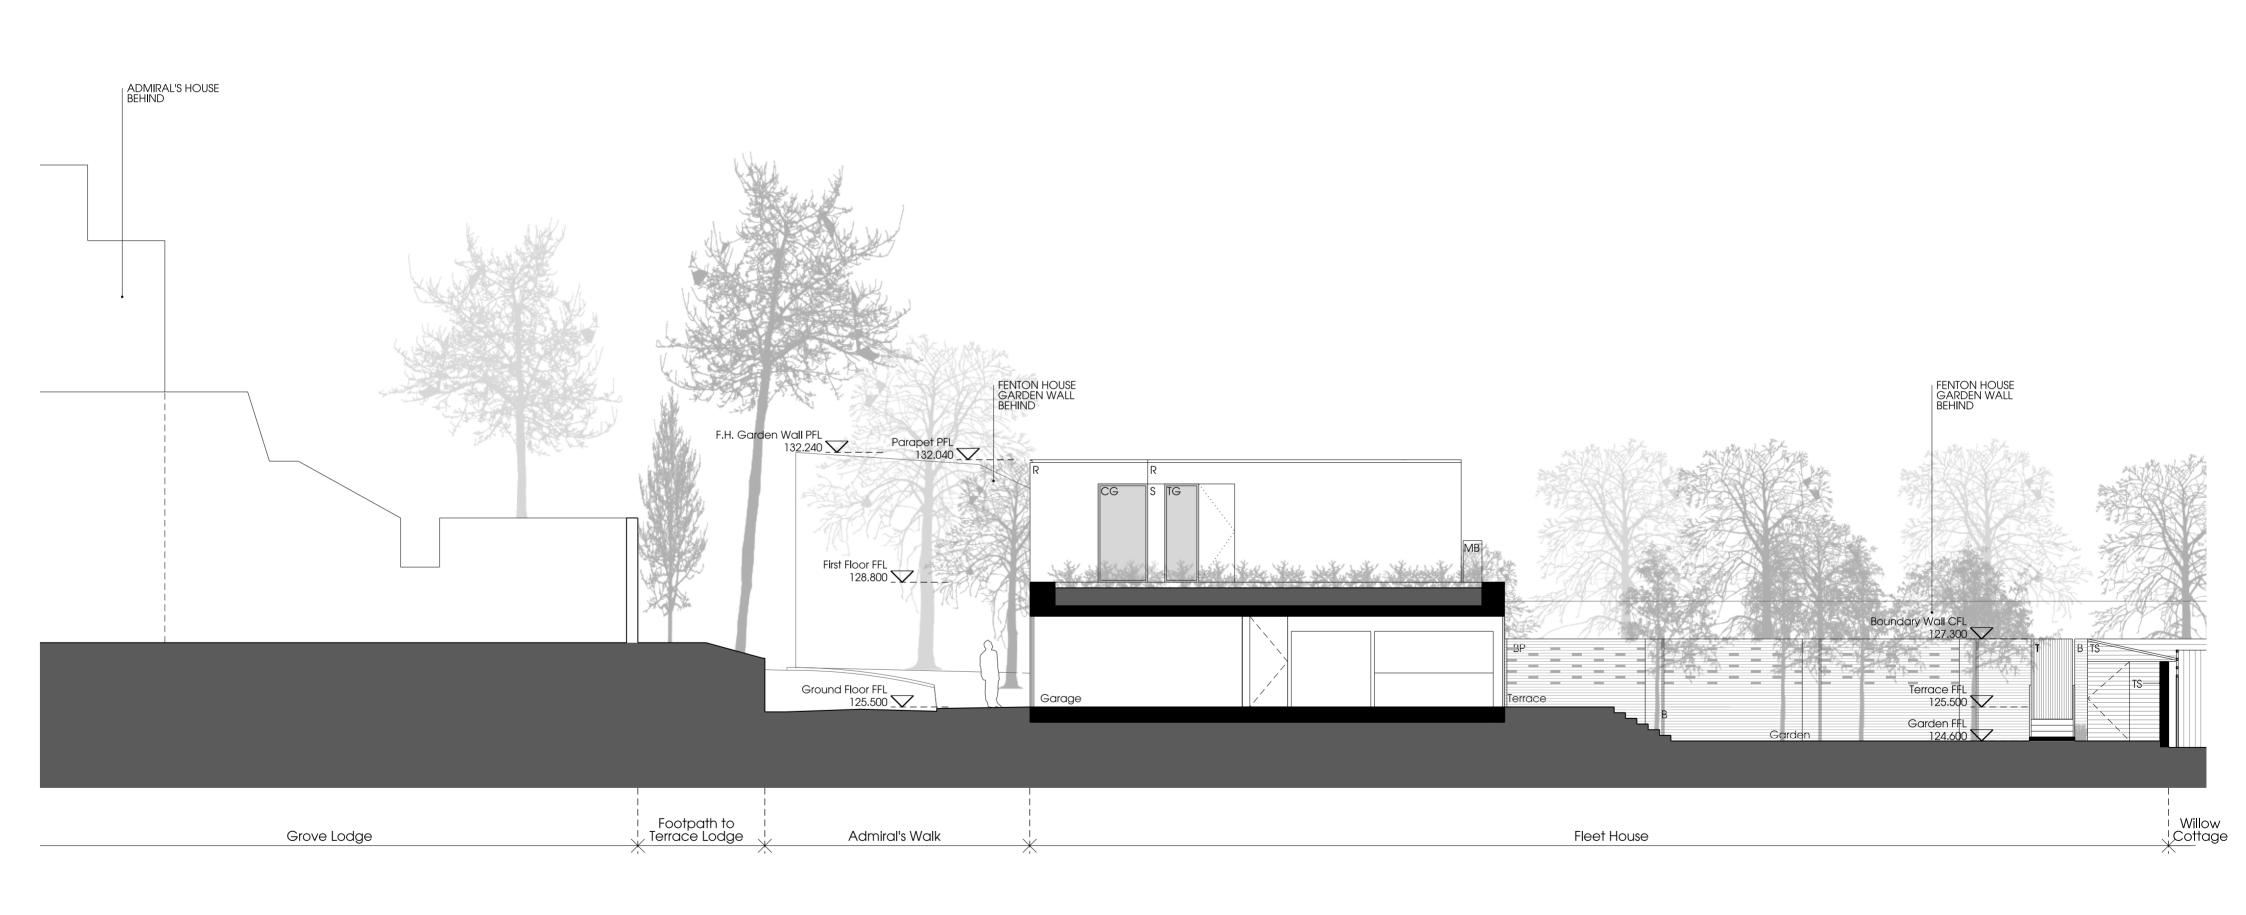

B Brick
BP Brick wall with perforations
GR Green roof / planting
TG Translucent Glass
CG Clear Glass
MG Metal Grille
MB Metal Balustrade
R Render
S Stone
T Timber
TL Timber louvers
TS Timber screen

Stanton Williams 36 Graham Street London N1 8GJ Phone +44 (0)20 7880 6400 Email www.stantonwilliams.com

London NW3 6R

Date

28/03/2013

Project
Fleet House
3 Admiral's Walk, Hampstead
London NW3 6RS

**Drawing Title**Proposed Layout
North Elevation

 Date
 Scale @ A2
 Status

 28/03/2013
 1:100
 Planning

 Drawn
 Checked
 Approved