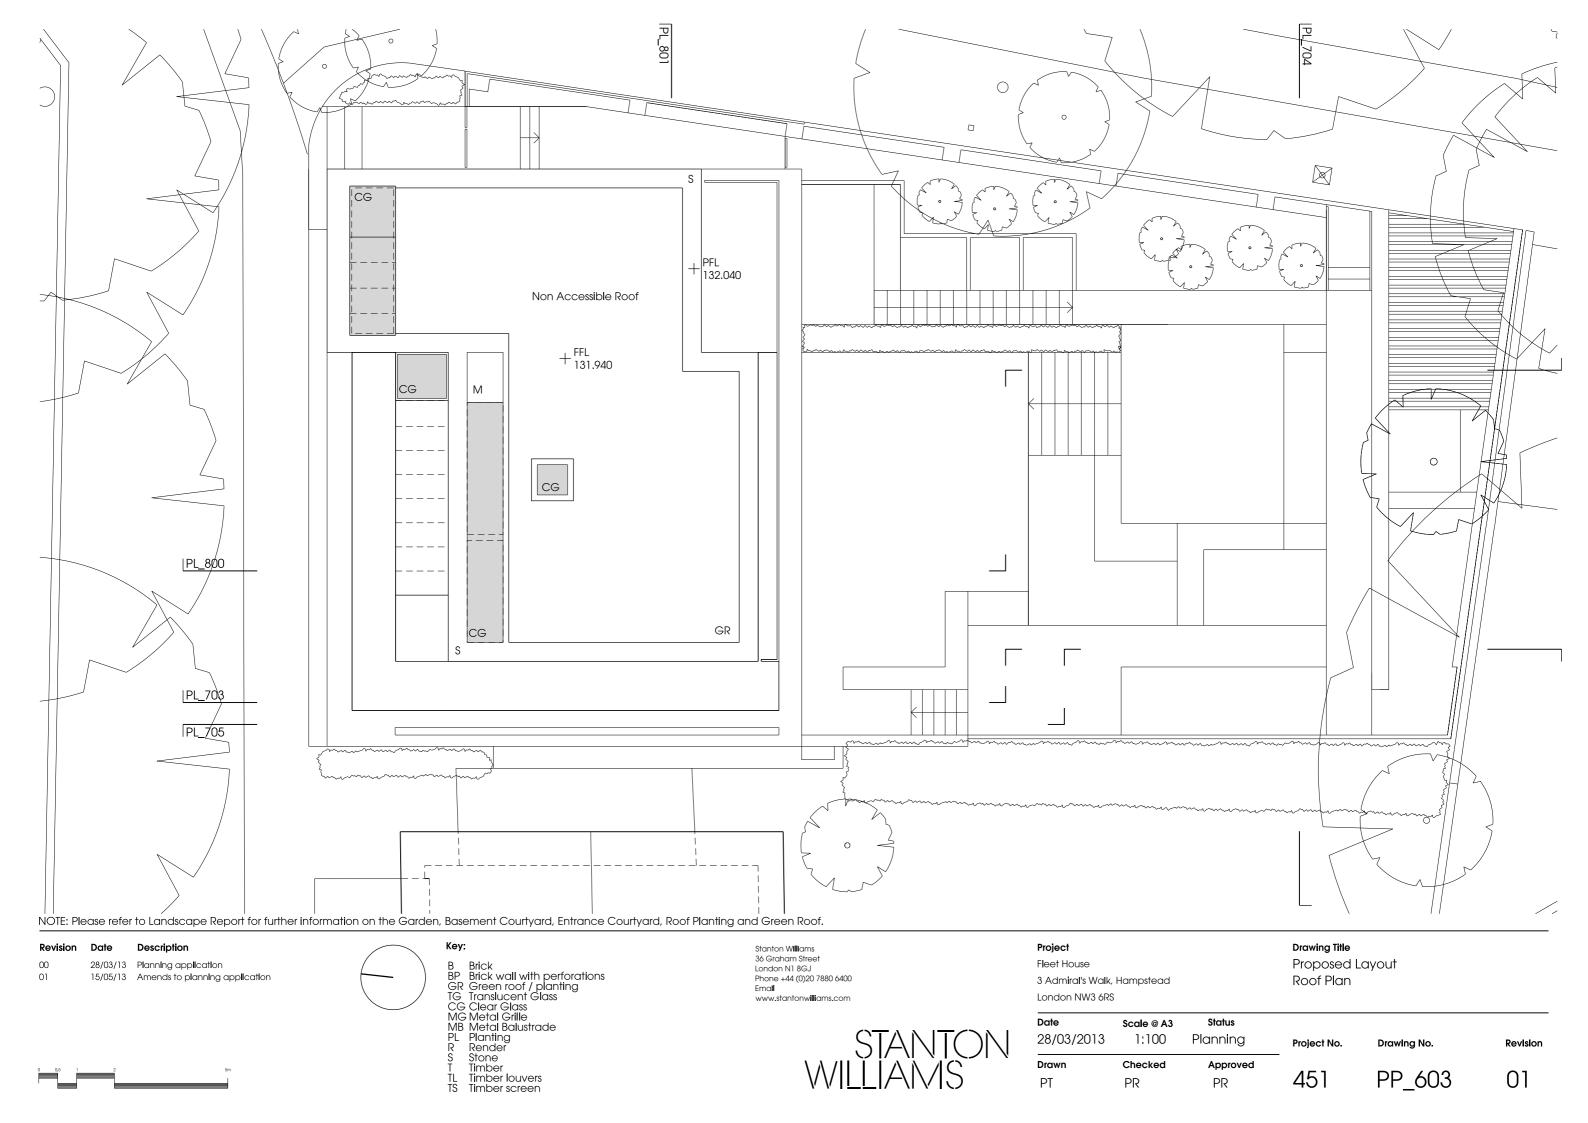

B Brick
BP Brick wall with perforations
GR Green roof / planting
TG Translucent Glass
CG Clear Glass
MG Metal Grille
MB Metal Balustrade
R Render
S Stone
T Timber
TL Timber louvers
TS Timber screen

Stanton Williams 36 Graham Street London N1 8GJ Phone +44 (0)20 7880 6400 Email www.stantonwilliams.com