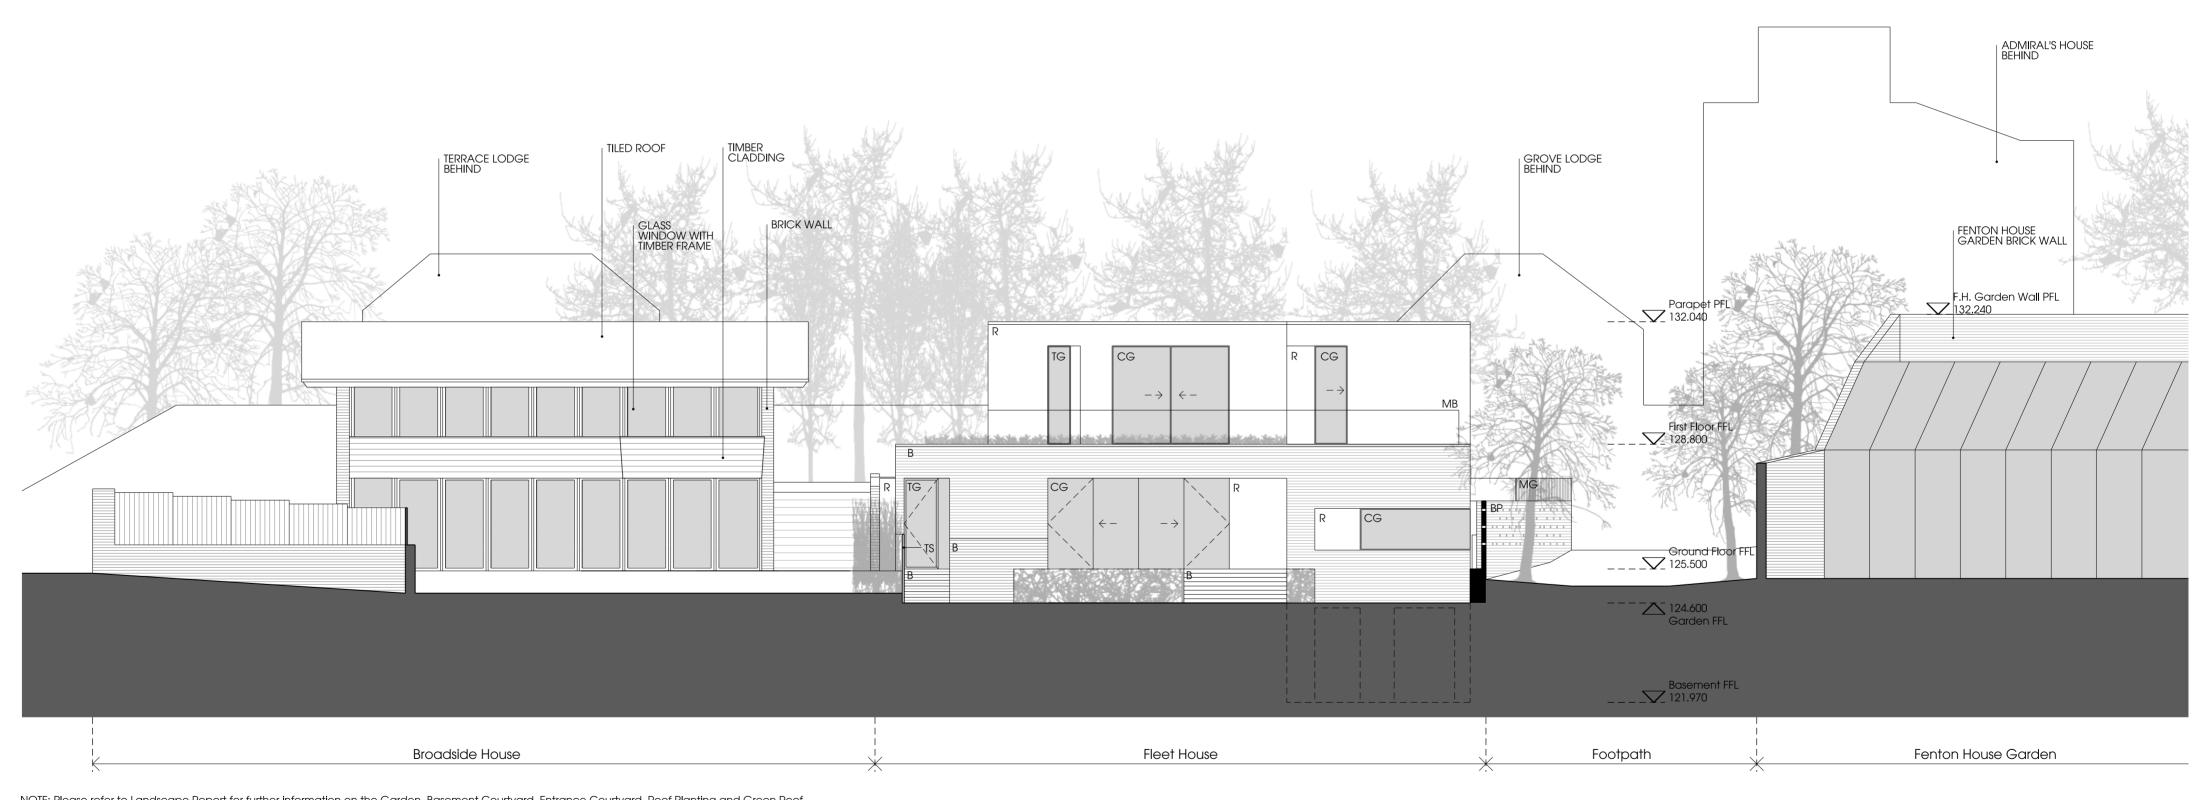

B Brick
BP Brick wall with perforations
GR Green roof / planting
TG Translucent Glass
CG Clear Glass
MG Metal Grille
MB Metal Balustrade
R Render
S Stone
T Timber
TL Timber louvers
TS Timber screen

Stanton Williams 36 Graham Street London N1 8GJ Phone +44 (0)20 7880 6400 Email www.stantonwilliams.com

TANTON

Project
Fleet House
3 Admiral's Walk, Hampstead
London NW3 6RS

Proposed Layout West Elevation

 Date
 Scale @ A2
 Status

 28/03/2013
 1:100
 Planning

 Drawn
 Checked
 Approved

 PT
 PR
 PR

Project No. Drawing No.