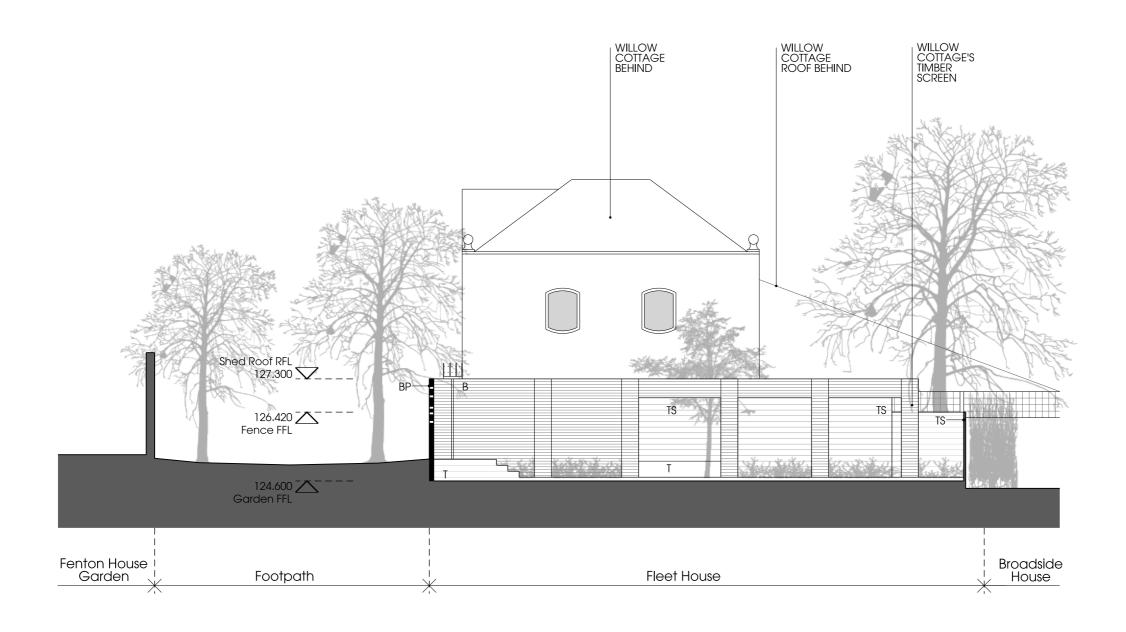

B Brick
BP Brick wall with perforations
GR Green roof / planting
TG Translucent Glass
CG Clear Glass
MG Metal Grille
MB Metal Balustrade
R Render
S Stone
T Timber
TL Timber louvers
TS Timber screen

Stanton Williams
36 Graham Street
London N1 8GJ
Phone +44 (0)20 7880 6400
Email www.stantonwilliams.com

London NW3 6RS

Project

Fleet House 3 Admlral's Walk, Hampstead

**Drawing Title** Proposed Layout South Elevation

Status Scale @ A2 28/03/2013 1:100 Planning Project No. Checked Approved PR PR

Revision Date Description