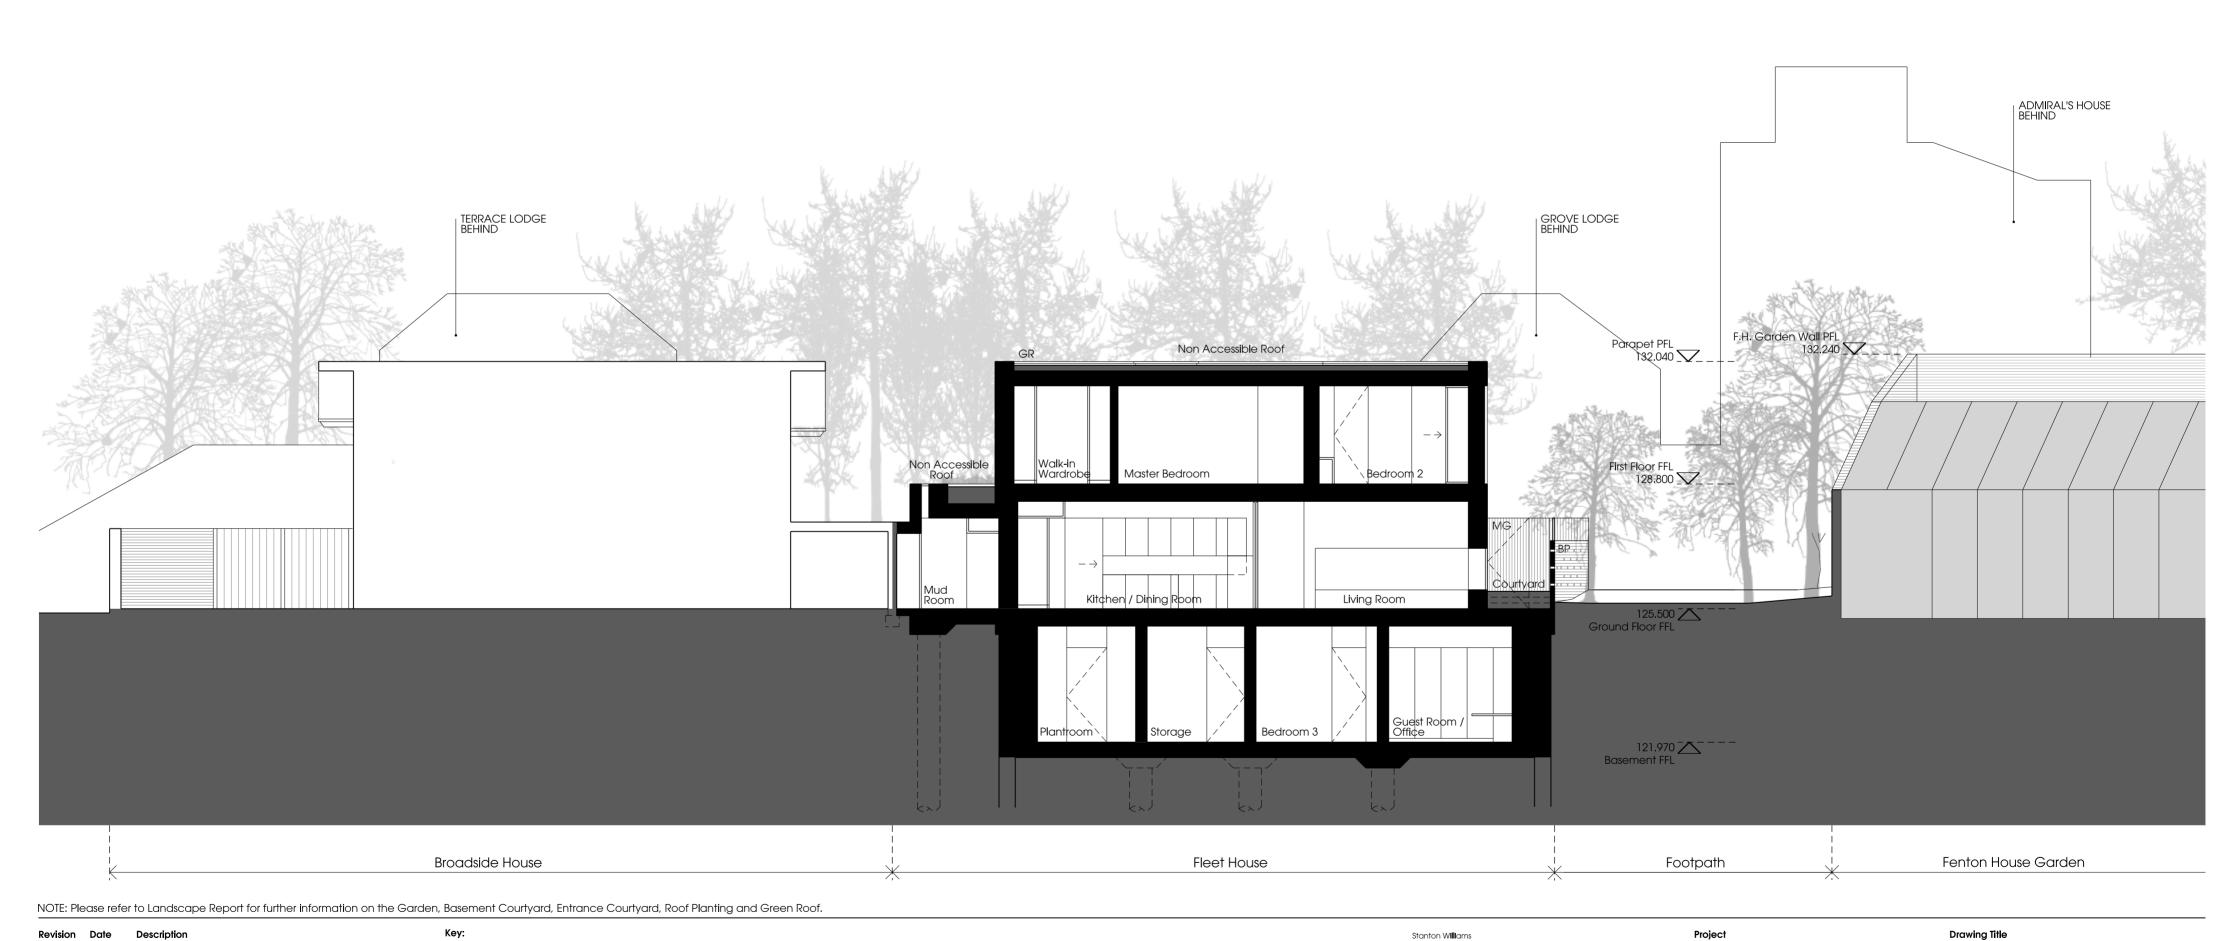

B Brick
BP Brick wall with perforations
GR Green roof / planting
TG Translucent Glass
CG Clear Glass
MG Metal Grille
MB Metal Balustrade
R Render
S Stone
T Timber
TL Timber louvers
TS Timber screen

Stanton Williams 36 Graham Street London N1 8GJ Phone +44 (0)20 7880 6400 Email www.stantonwilliams.com

> STANTON WILLIAMS

Project
Fleet House
3 Admiral's Walk, Hampstead
London NW3 6RS

Proposed Layout Section AA

 Date
 Scale @ A2
 Status

 28/03/2013
 1:100
 Planning
 Project No.
 Drawing No.
 Revision

 Drawn
 Checked
 Approved
 451
 PP\_800
 01