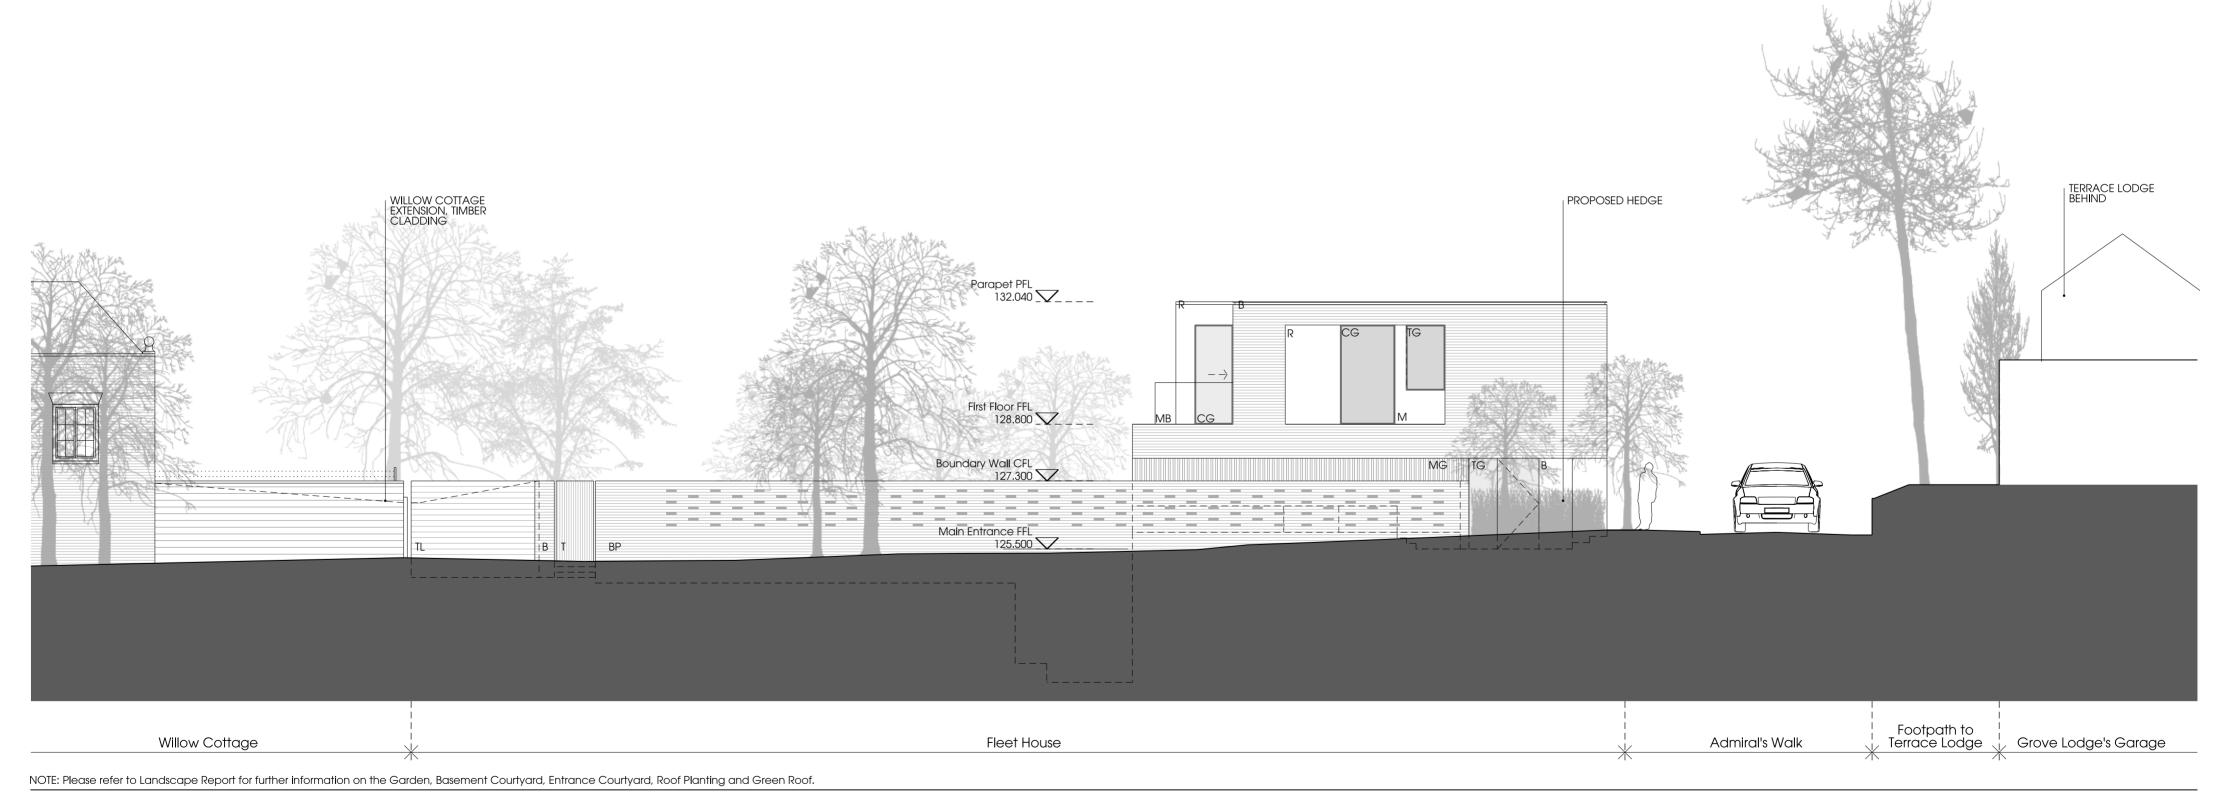

London NW3 6RS

Project

Fleet House 3 Admlral's Walk, Hampstead

**Drawing Title** Proposed Layout South Elevation

Status Scale @ A2 28/03/2013 1:100 Planning Project No. Checked Approved PR PR

Revision Date Description

Key:

28/03/13 Planning application

15/05/13 Amends to planning application

B Brick
BP Brick wall with part of planning application

GR Green roof / planning application

CG Clear Glass
MG Metal Grille
MB Metal Balustrace
R Render
S Stone
T Timber