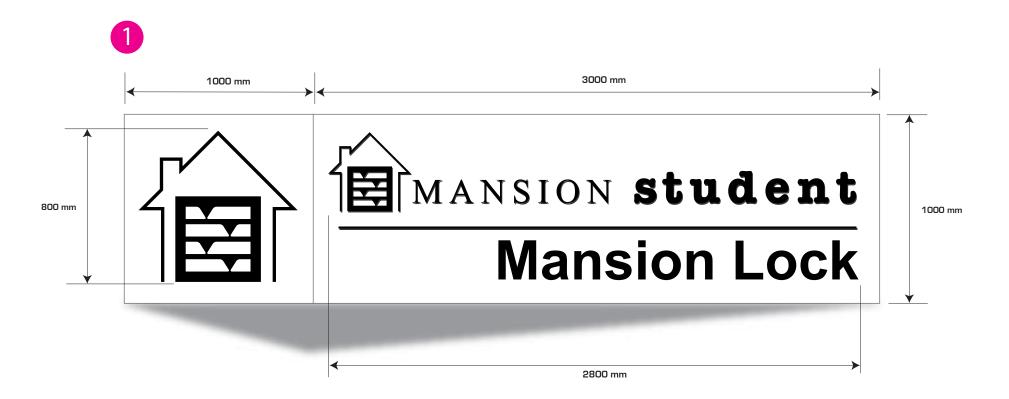

## PROPOSED SIGNAGE: Mansion Group

Client: Mansion Group

Address: Mansion Lock London

Designer: GH

Project Manager:

Date Completed: 08/07/13

**Revision:** 

**Revision Date:** 

Scale 1:20 @ A3 T : 0161 998 7092 F : 0161 946 0037 www.hartbrights.co.uk info@hartbrights.co.uk

The designs and illustrations shown on this page are strictly confidential and intended only for the attention of the named client. Any unauthorised reproduction, disclosure or modification is prohibited by copyright.