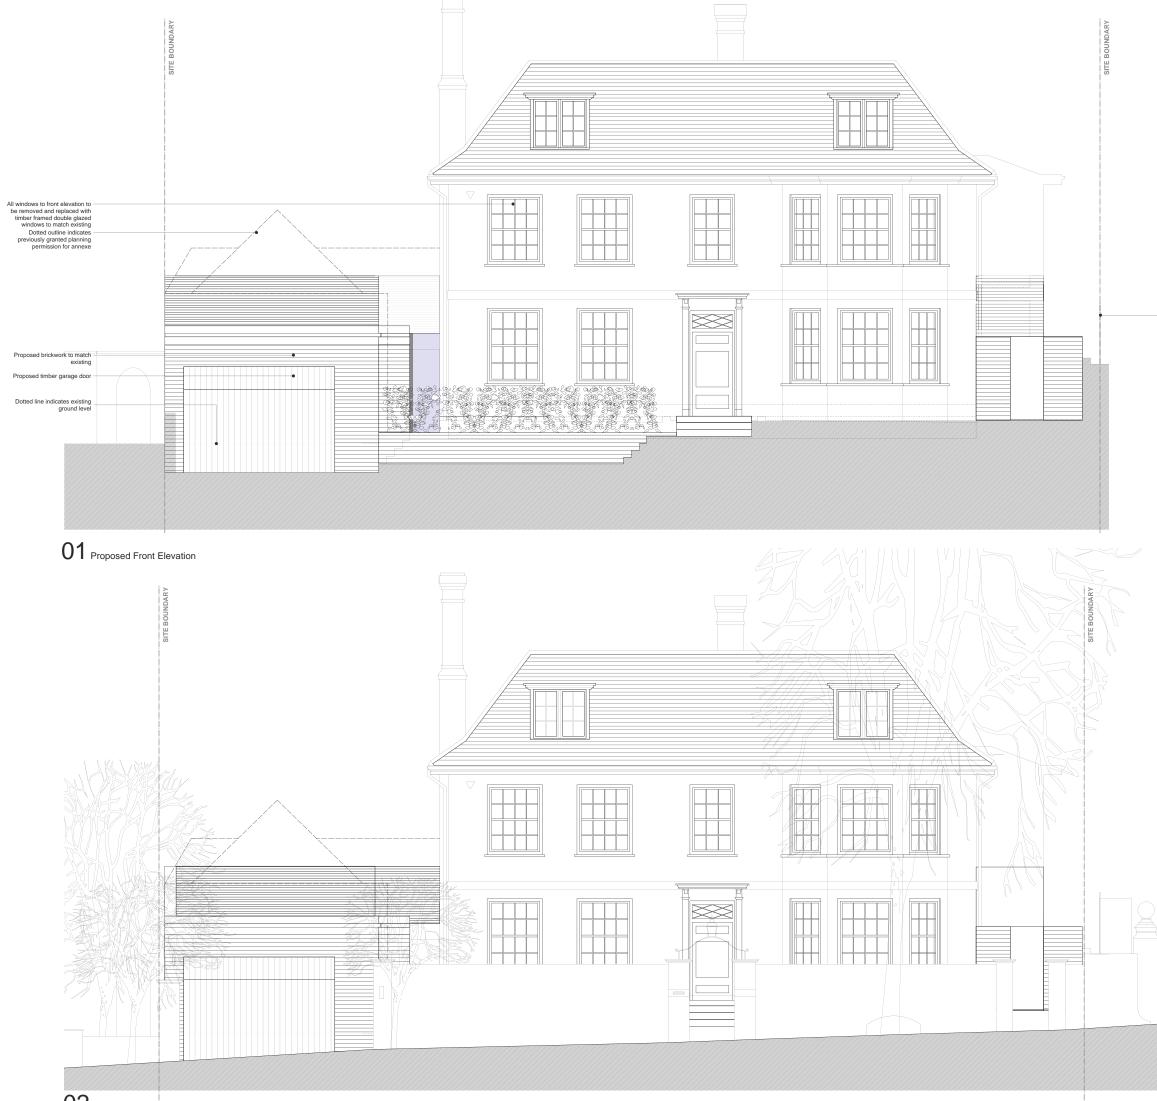

- Existing fence to boundary

| REVISIONS                                                                                                         |           |                             |      |
|-------------------------------------------------------------------------------------------------------------------|-----------|-----------------------------|------|
| - 04/01/13                                                                                                        | P* FA - I | ssued For Planning Approval |      |
|                                                                                                                   |           |                             |      |
|                                                                                                                   |           |                             |      |
|                                                                                                                   |           |                             |      |
|                                                                                                                   |           |                             |      |
|                                                                                                                   |           |                             |      |
|                                                                                                                   |           |                             |      |
|                                                                                                                   |           |                             |      |
|                                                                                                                   |           |                             |      |
|                                                                                                                   |           |                             |      |
|                                                                                                                   |           |                             |      |
|                                                                                                                   |           |                             |      |
|                                                                                                                   |           |                             |      |
| 0 0.5 1                                                                                                           | 1.5 2     | 2.5m                        | 5m   |
|                                                                                                                   | 1.5 2     | 2.511                       | 5111 |
|                                                                                                                   |           |                             |      |
|                                                                                                                   |           |                             |      |
| GREGORY PHILLIPS ARCHITECTS<br>17 SAVILE ROW - LONGON - VIESIN - TELEPHONE 000 7724 3040 - FACOMELE 000 7724 3000 |           |                             |      |
| CLIENT: Azmil Khalid & Fuziah Hussain<br>PROJECT: Brabourne House, 63 Frognal, NW3                                |           |                             |      |
| DRAWING TITLE: Proposed Section -<br>scale: 1:50 @ A1, 1:100 @ A3<br>pate: 04/02/2013                             |           |                             |      |
| COPYRIGHT GREGORY PHILLIPS ARCHITECTS 236_GA.107                                                                  |           |                             |      |
|                                                                                                                   |           |                             |      |