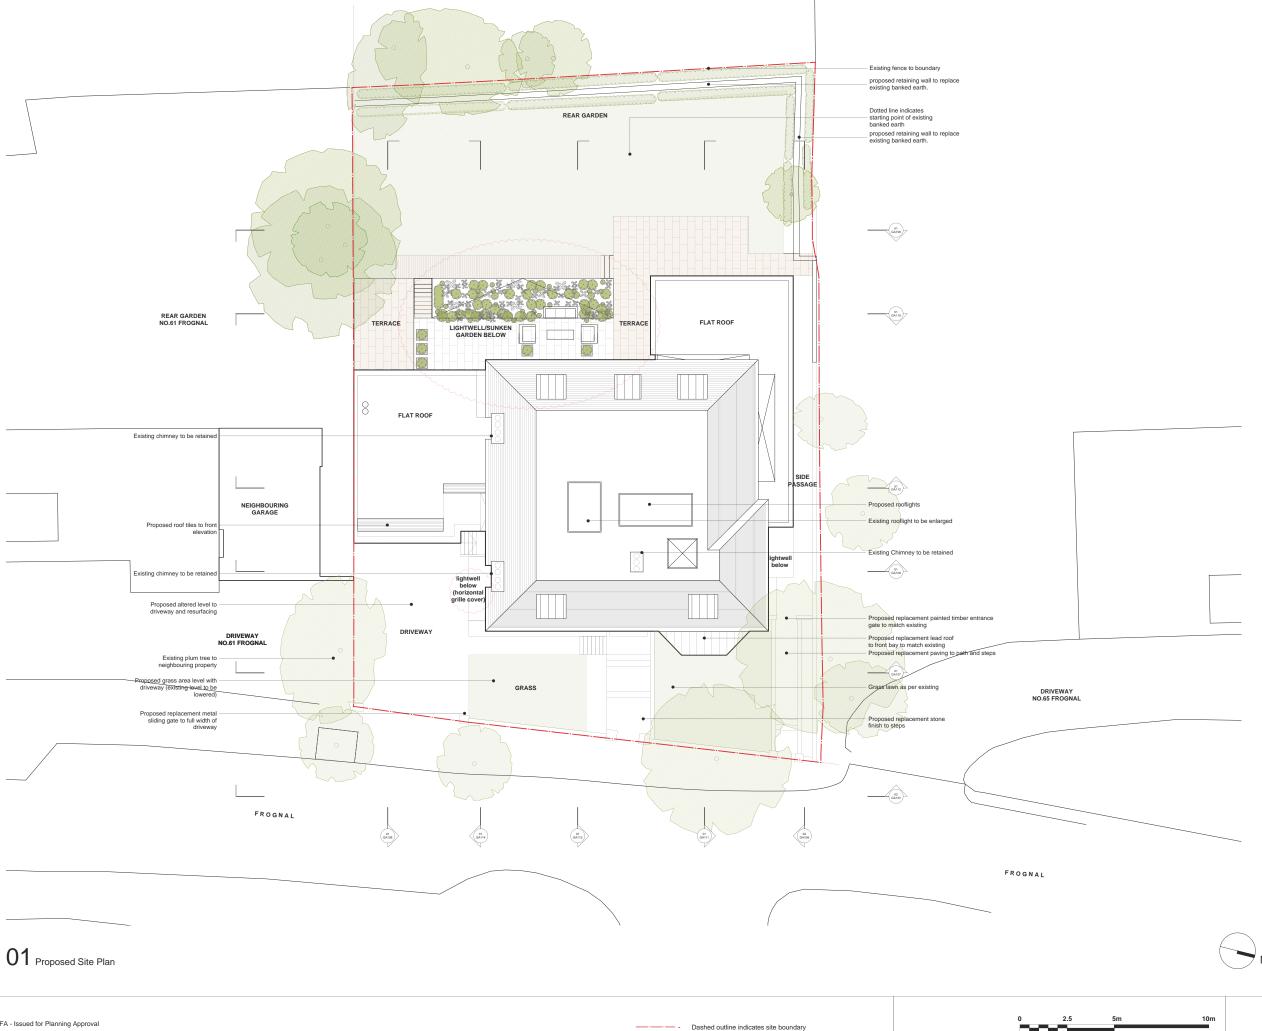

REVISIONS

- 04/02/13 P\* FA - Issued for Planning Approval

- 09/06/13 PA FA - Issued for Planning Approval - Amendments to reduce sunken garden to rear and to include grille above front lightwell further to discussion with planning officer Planning Approval - Amendments to reduce sunken garden to rear.

- 08/07/13 PB FA - Issued for Planning Approval - Amendments to reduce sunken garden to rear.

- 08/07/13 PB FA - Issued for Planning Approval - Amendments to reduce sunken garden to rear.

- 08/07/13 PB FA - Issued for Planning Approval - Amendments to reduce sunken garden to rear.

- 08/07/13 PB FA - Issued for Planning Approval - Amendments to reduce sunken garden to rear.