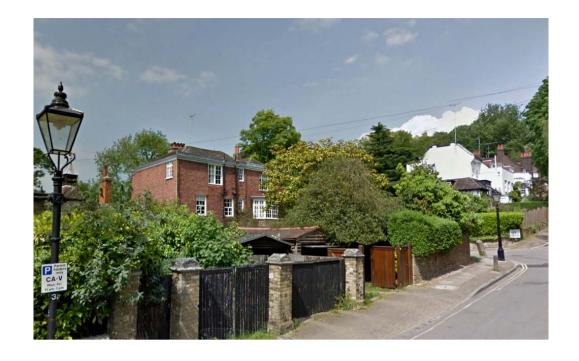

## P12101 Courtyard House

**CANAWAY FLEMING ARCHITECTS** 

Proposed External Finish Materials
Application Ref: 2009/5102/P, condition 3

Propoerties Within the Neighbouring Area North End View Towards Sandy Heath

Wildwood Lodge Rear Elevation

North End View Towards Sandy Heath

2/4

Proposed External Finish Materials
Application Ref: 2009/5102/P, condition 3

Proposed External Wall Finish - corner detail white rendered wall with white aluminium coping