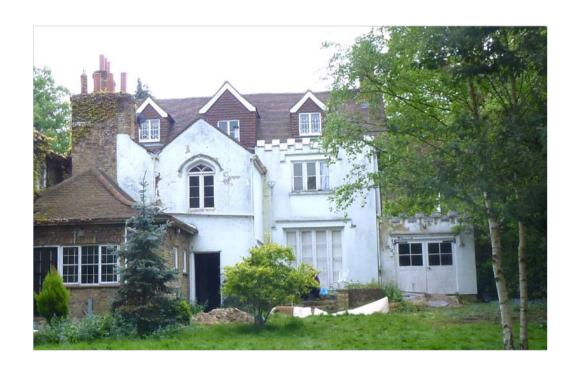

## P12101 Courtyard House

**CANAWAY FLEMING ARCHITECTS** 

Proposed External Finish Materials
Application Ref: 2009/5102/P, condition 3

Propoerties Within the Neighbouring Area Wildwood Lodge North End Facade

Wildwood Lodge Rear Elevation

North End View Towards Sandy Heath

2/4

Proposed External Finish Materials
Application Ref: 2009/5102/P, condition 3

Proposed External Wall Finish - corner detail white rendered wall with white aluminium coping