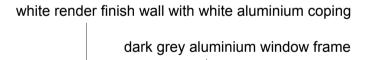

Proposed External Finish - 3D visuals

Proposed External Finish front approach to entrance

permeable granular finish

dark grey stained timber deck and fence

gravel ballast on dark grey single ply membrane

Proposed External Finish - ground floor courtyard