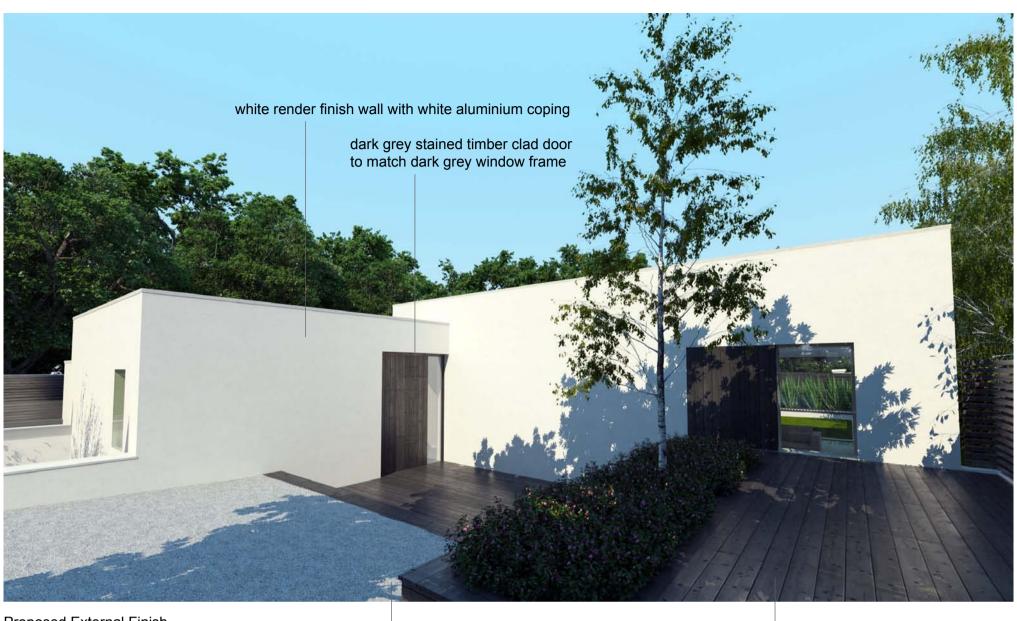

Proposed External Finish - 3D visuals

Proposed External Finish front approach to entrance

permeable granular finish

dark grey stained timber deck and fence

gravel ballast on dark grey single ply membrane

Proposed External Finish - ground floor courtyard