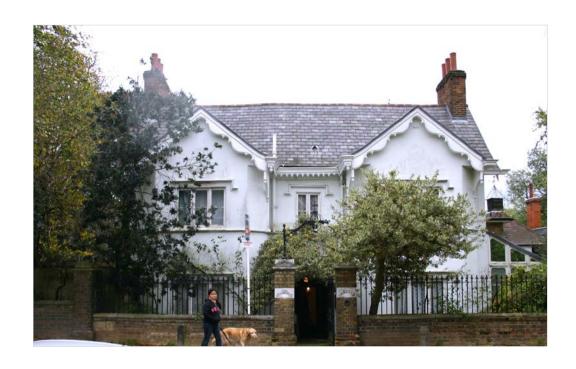

## P12101 Courtyard House

**CANAWAY FLEMING ARCHITECTS** 

Proposed External Finish Materials
Application Ref: 2009/5102/P, condition 3

Propoerties Within the Neighbouring Area Wildwood Lodge North End Facade