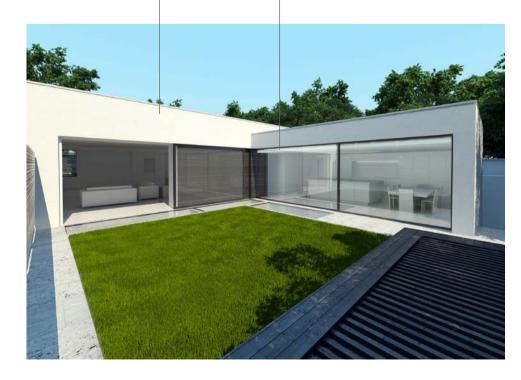

Proposed External Finish - 3D visuals

Proposed External Finish front approach to entrance

permeable granular finish

dark grey stained timber deck and fence

gravel ballast on dark grey single ply membrane

Proposed External Finish - ground floor courtyard

Proposed External Finish - front approach (bird's eye view)

P12101-A-S-VA-D125 Rev.A REFERENCE:

DATE: 01.07.2013