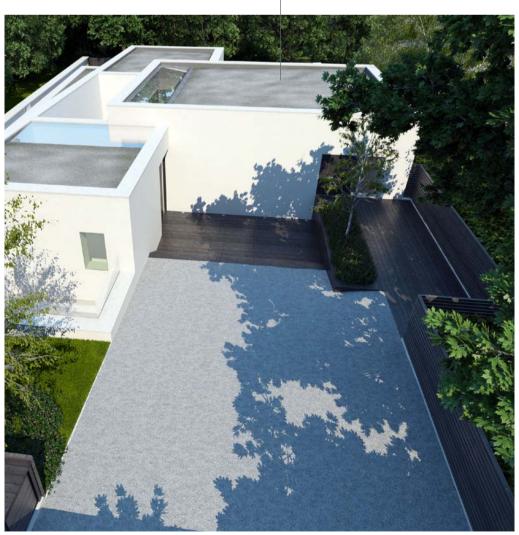

Proposed External Finish - 3D visuals

Proposed External Finish front approach to entrance

permeable granular finish

dark grey stained timber deck and fence

gravel ballast on dark grey single ply membrane

Proposed External Finish - ground floor courtyard

Proposed External Finish - front approach (bird's eye view)

P12101-A-S-VA-D125 Rev.A REFERENCE:

DATE: 01.07.2013