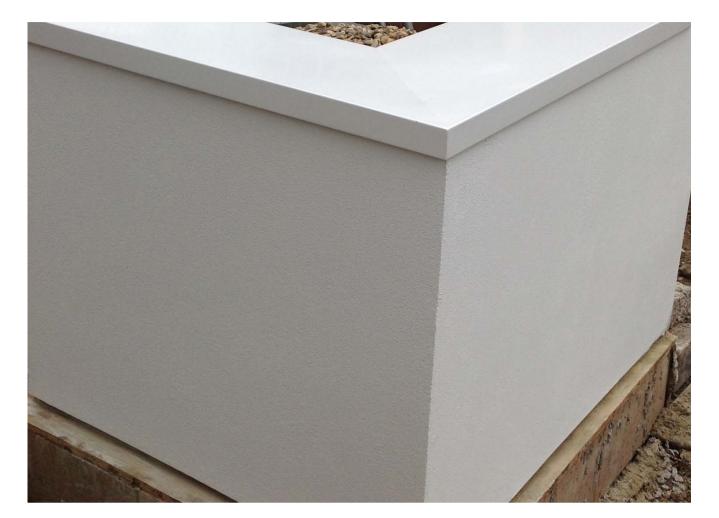

Wildwood Lodge Rear Elevation

North End View Towards Sandy Heath

2/4

Proposed External Finish Materials
Application Ref: 2009/5102/P, condition 3

Proposed External Wall Finish - corner detail white rendered wall with white aluminium coping