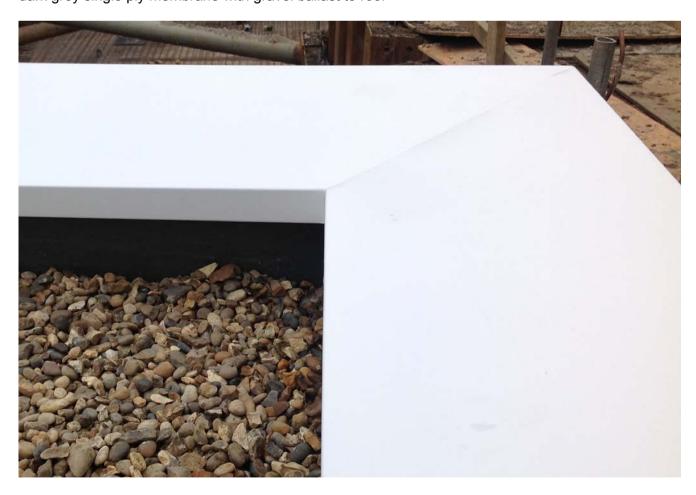

Wildwood Lodge Rear Elevation

North End View Towards Sandy Heath

2/4

Proposed External Finish Materials
Application Ref: 2009/5102/P, condition 3

Proposed External Wall Finish - corner detail white rendered wall with white aluminium coping

Close-up of Wall Finish

Proposed External Finish - Parapet and roof detail dark grey single ply membrane with gravel ballast to roof

3/4

Proposed External Finish Materials Application Ref: 2009/5102/P, condition 3