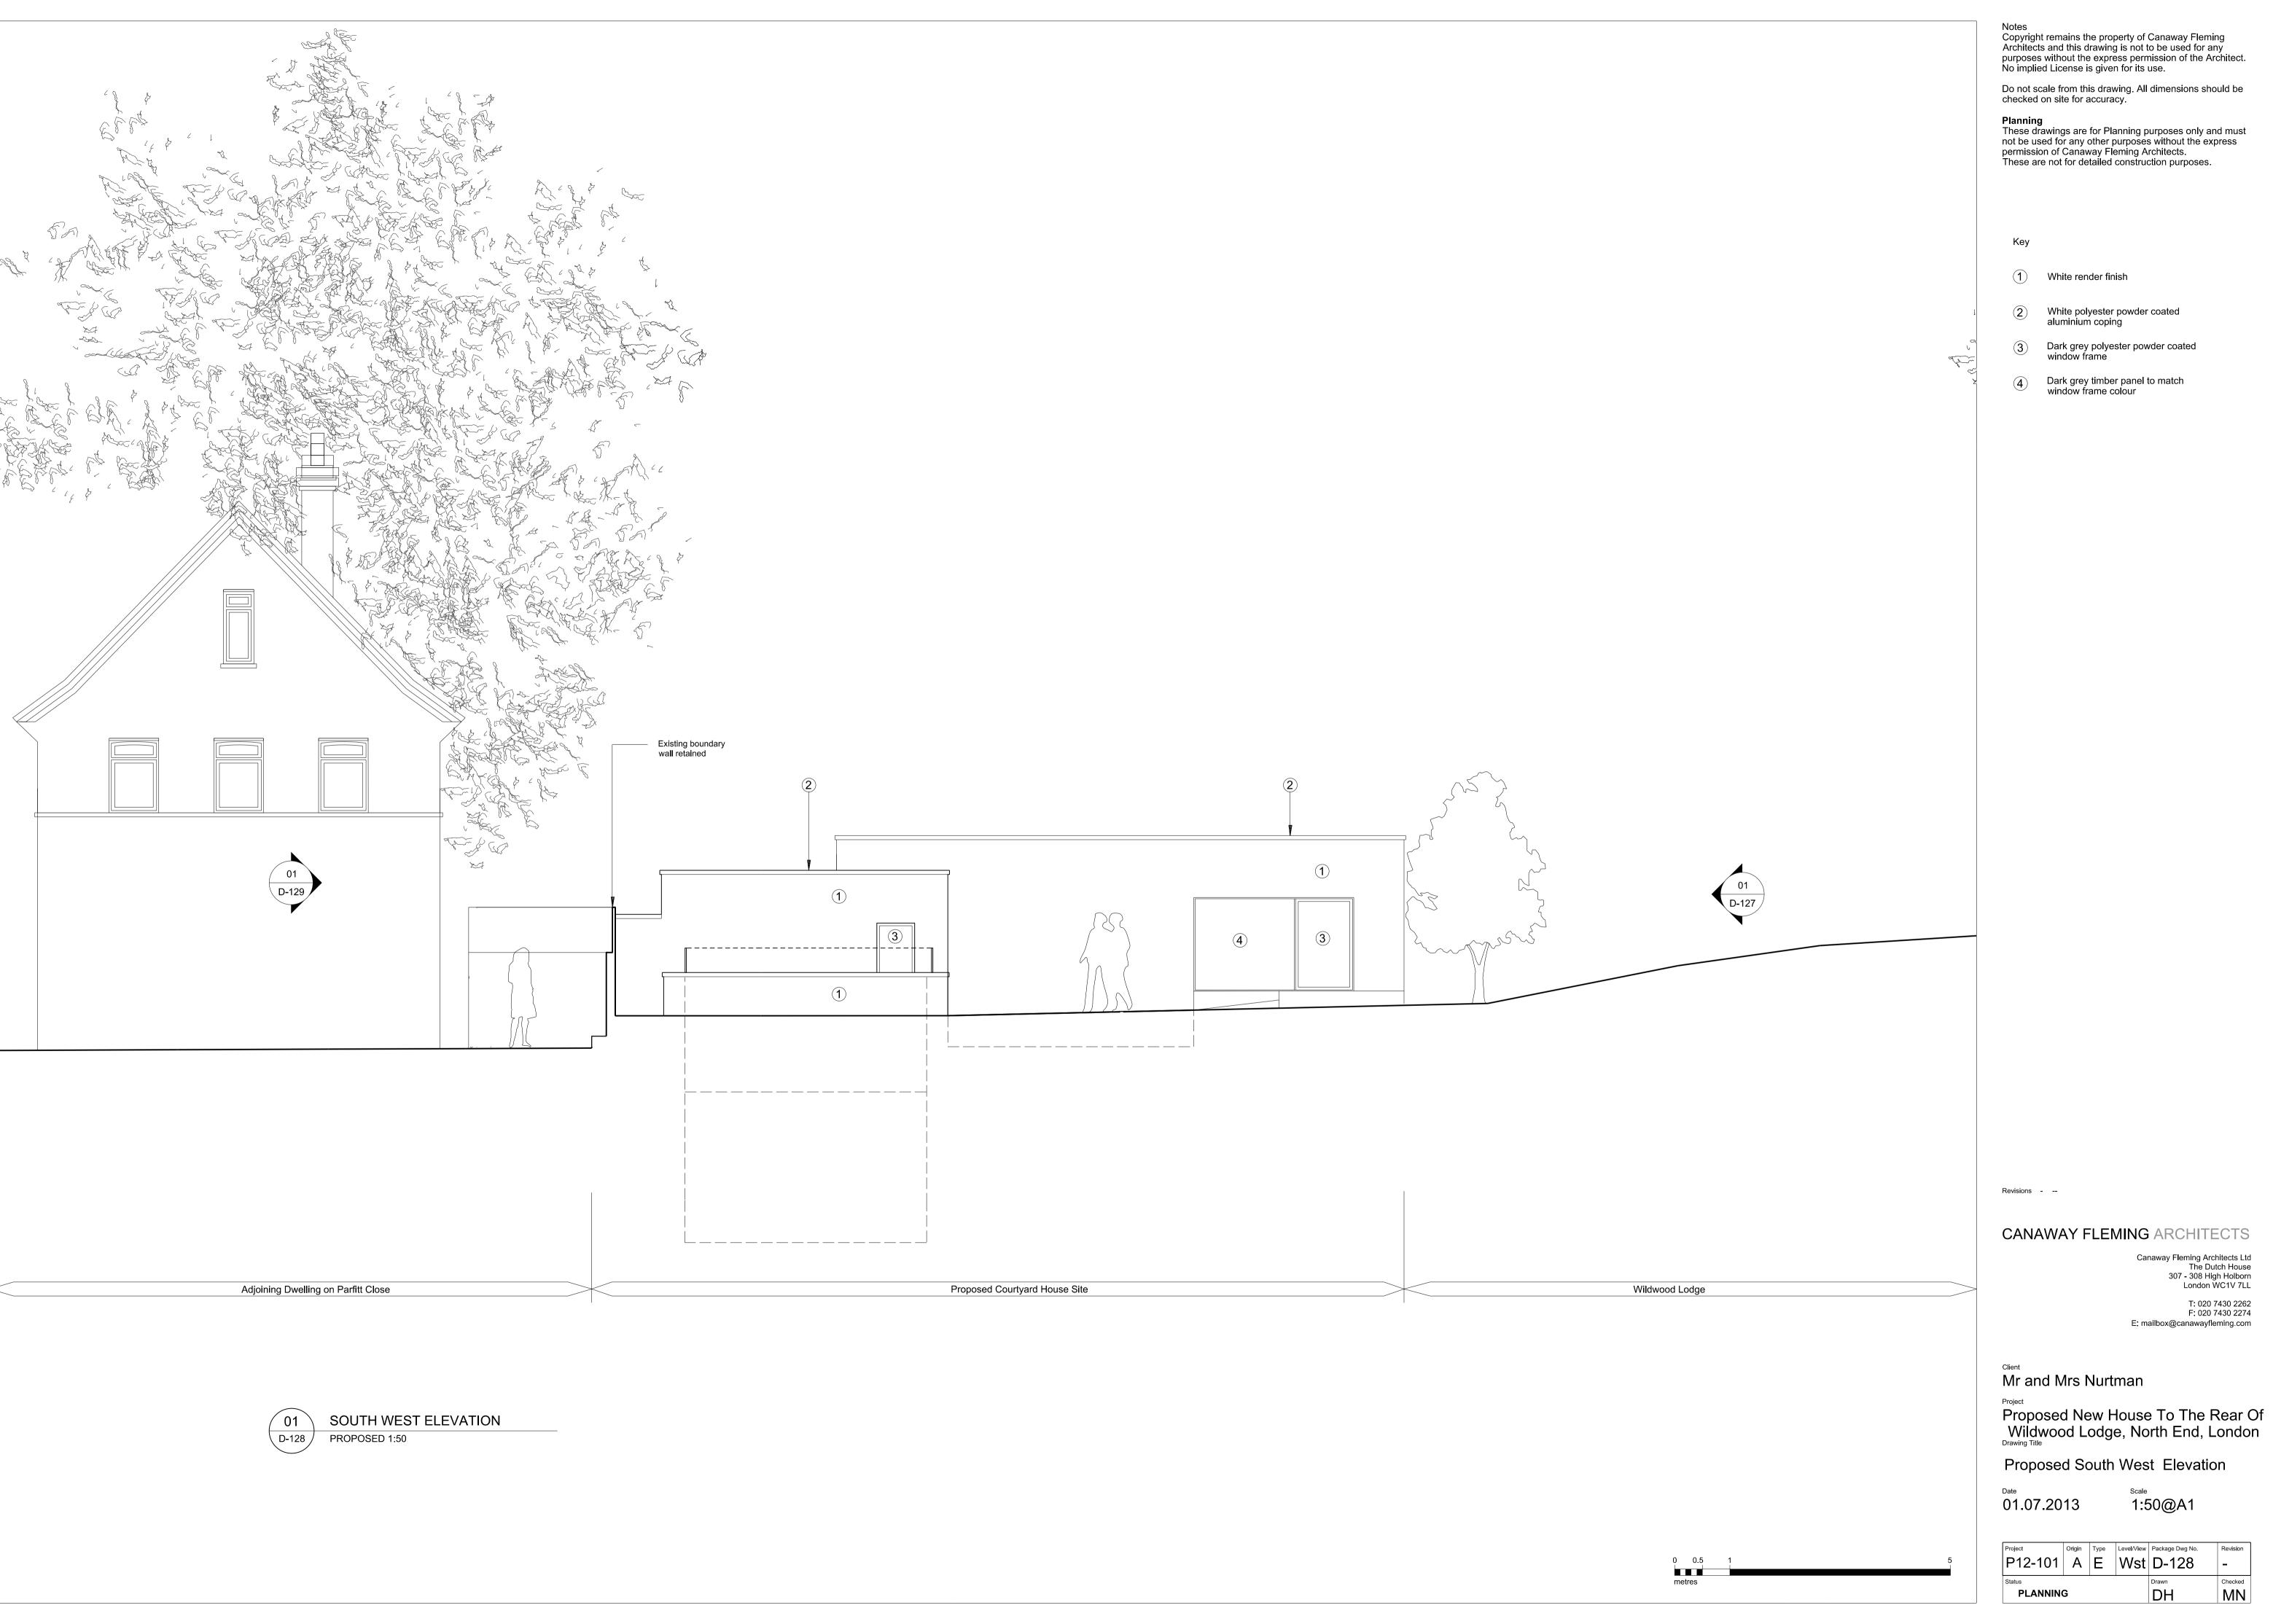

(1) White render finish

White polyester powder coated aluminium coping

Oark grey polyester powder coated window frame

Dark grey timber panel to match window frame colour

CANAWAY FLEMING ARCHITECTS

Canaway Fleming Architects Ltd The Dutch House 307 - 308 High Holborn London WC1V 7LL

T: 020 7430 2262 F: 020 7430 2274 E: mailbox@canawayfleming.com

Mr and Mrs Nurtman

Proposed South West Elevation

1:50@A1

Drawn DH