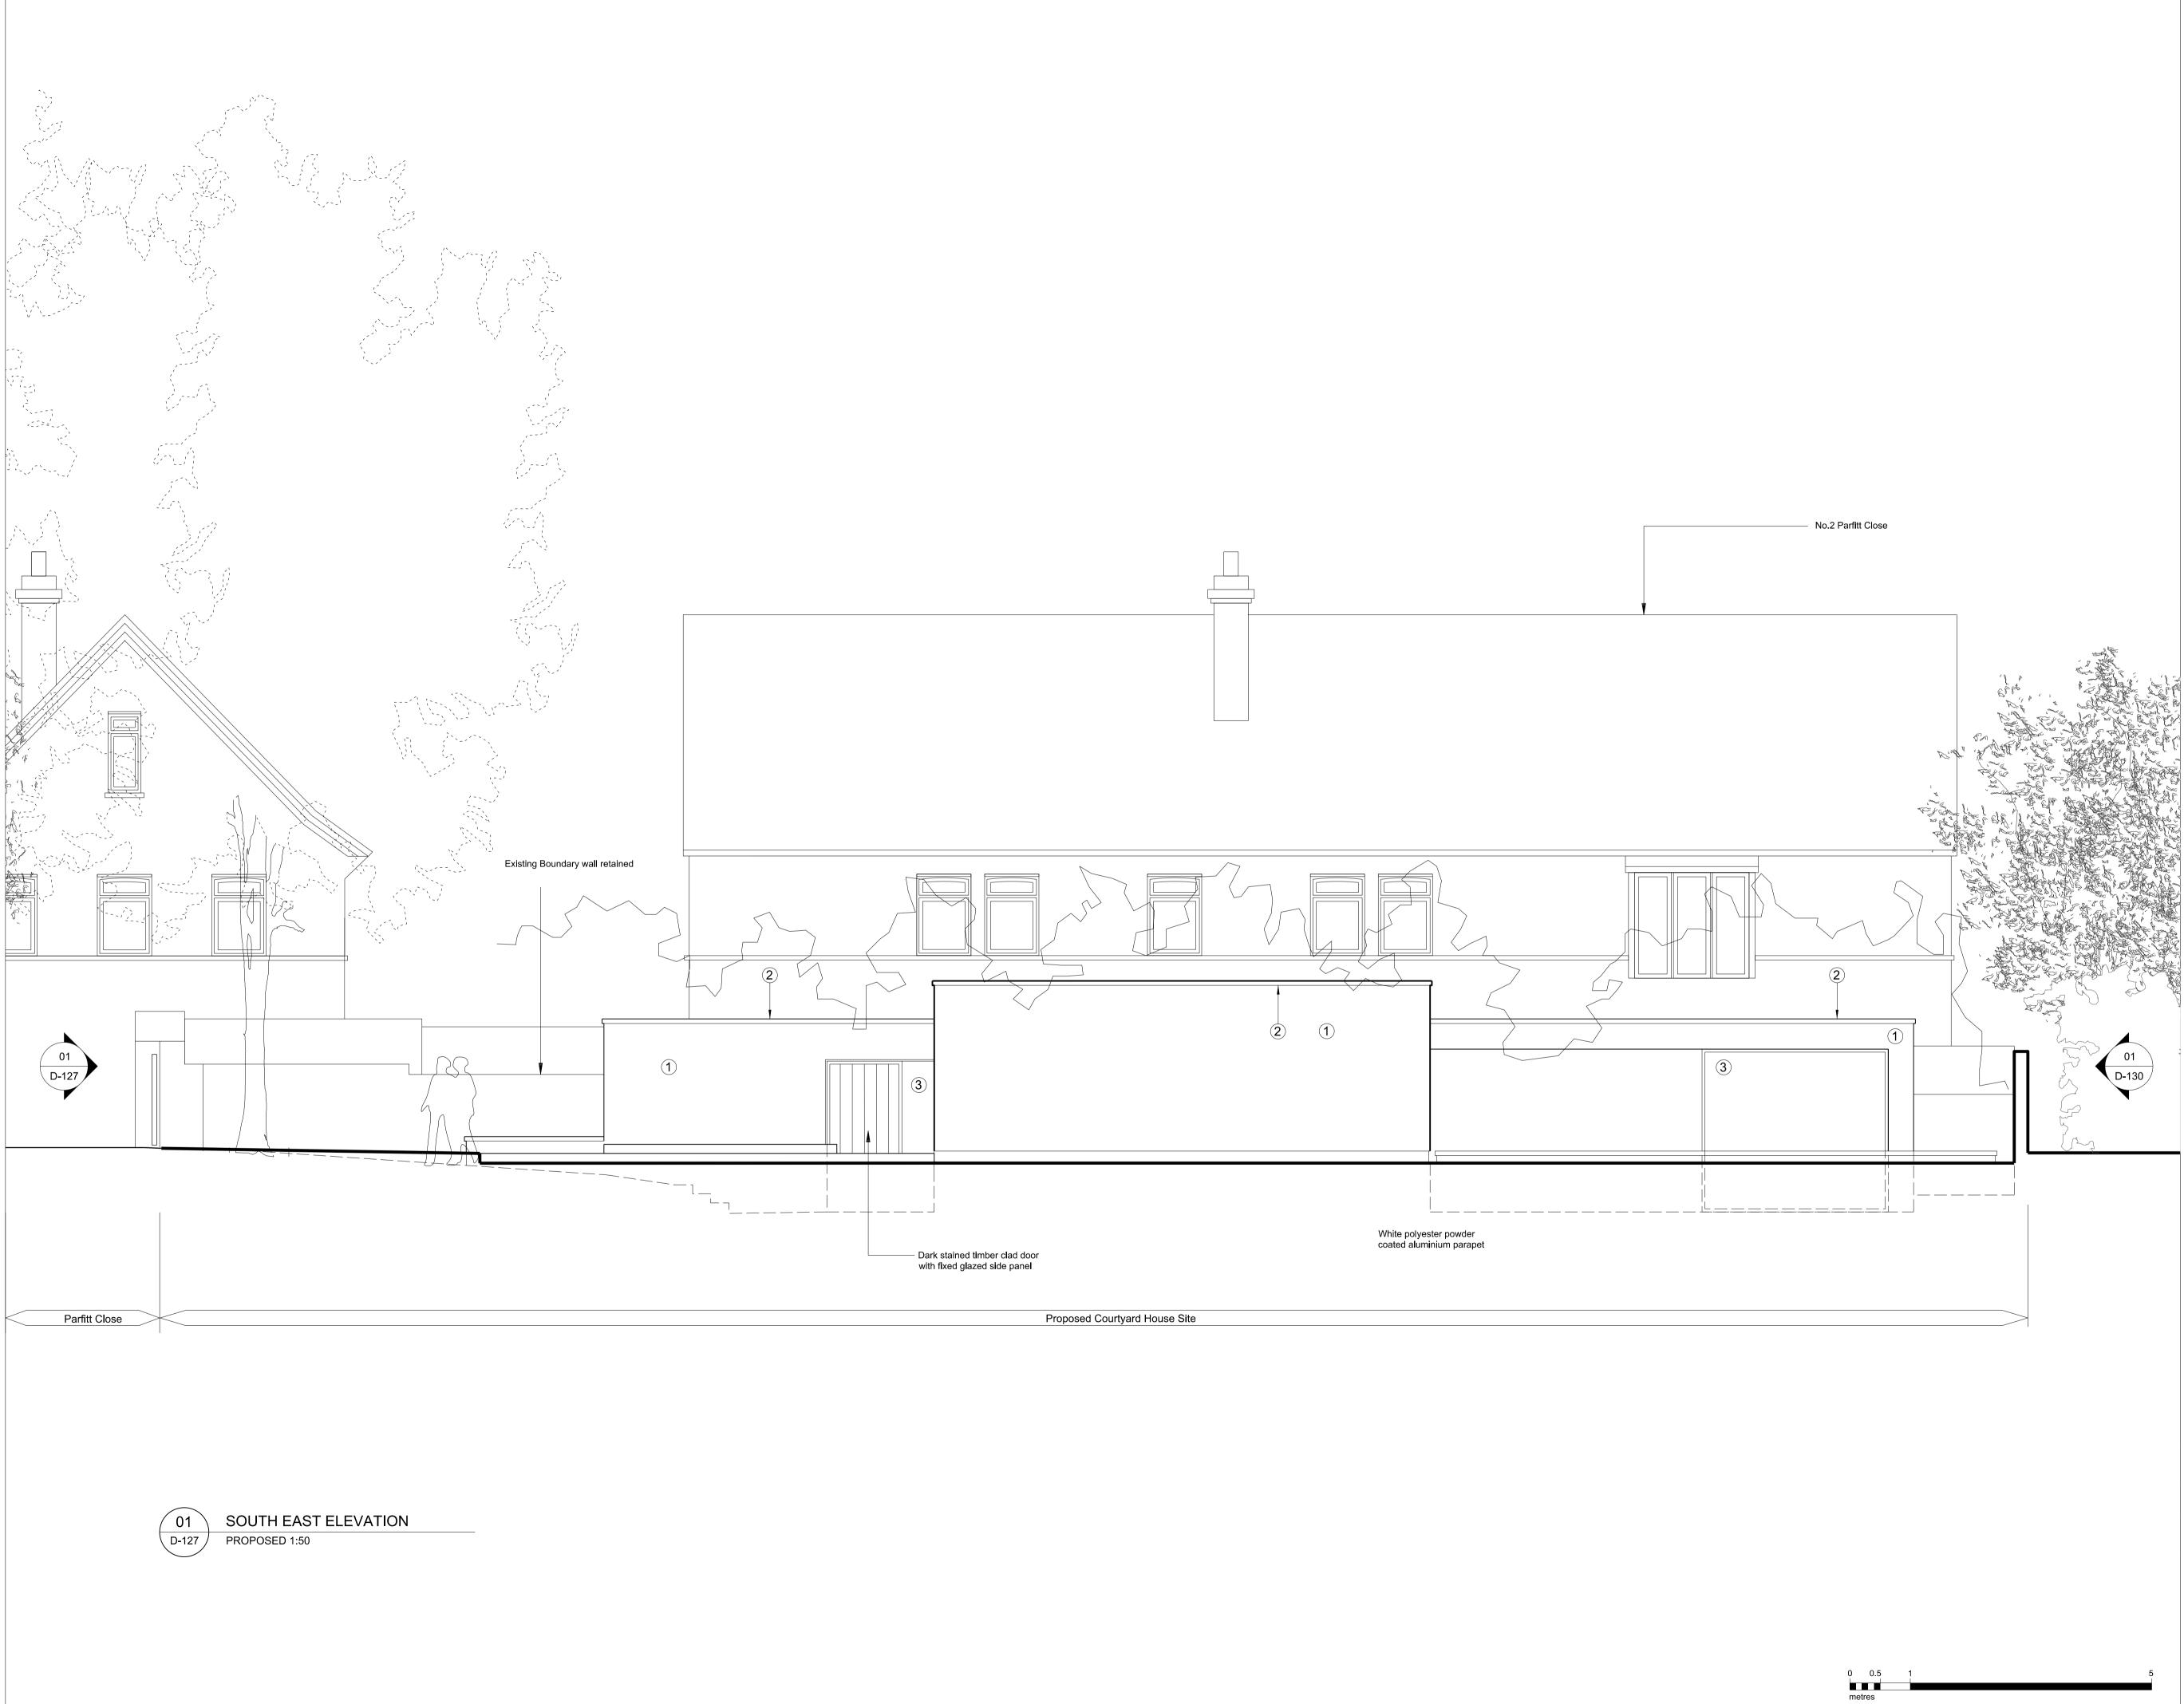

Key

- (1) White render finish
- White polyester powder coated aluminium coping (2)
- 3 Dark grey polyester powder coated window frame
- Dark grey timber panel to match window frame colour

Proposed New House To The Rear Of Wildwood Lodge, North End, London Drawing Title

Proposed South East Elevation

Date 01.07.2013

Revisions - --

<sup>Scale</sup> 1:50@A1

| Project  | Origin | Туре | Level/View | Package Dwg No. | Revision |
|----------|--------|------|------------|-----------------|----------|
| P12-101  | Α      | Е    | Sth        | D-127           | -        |
| Status   |        |      |            | Drawn           | Checked  |
| PLANNING |        |      |            | DH              | MN       |