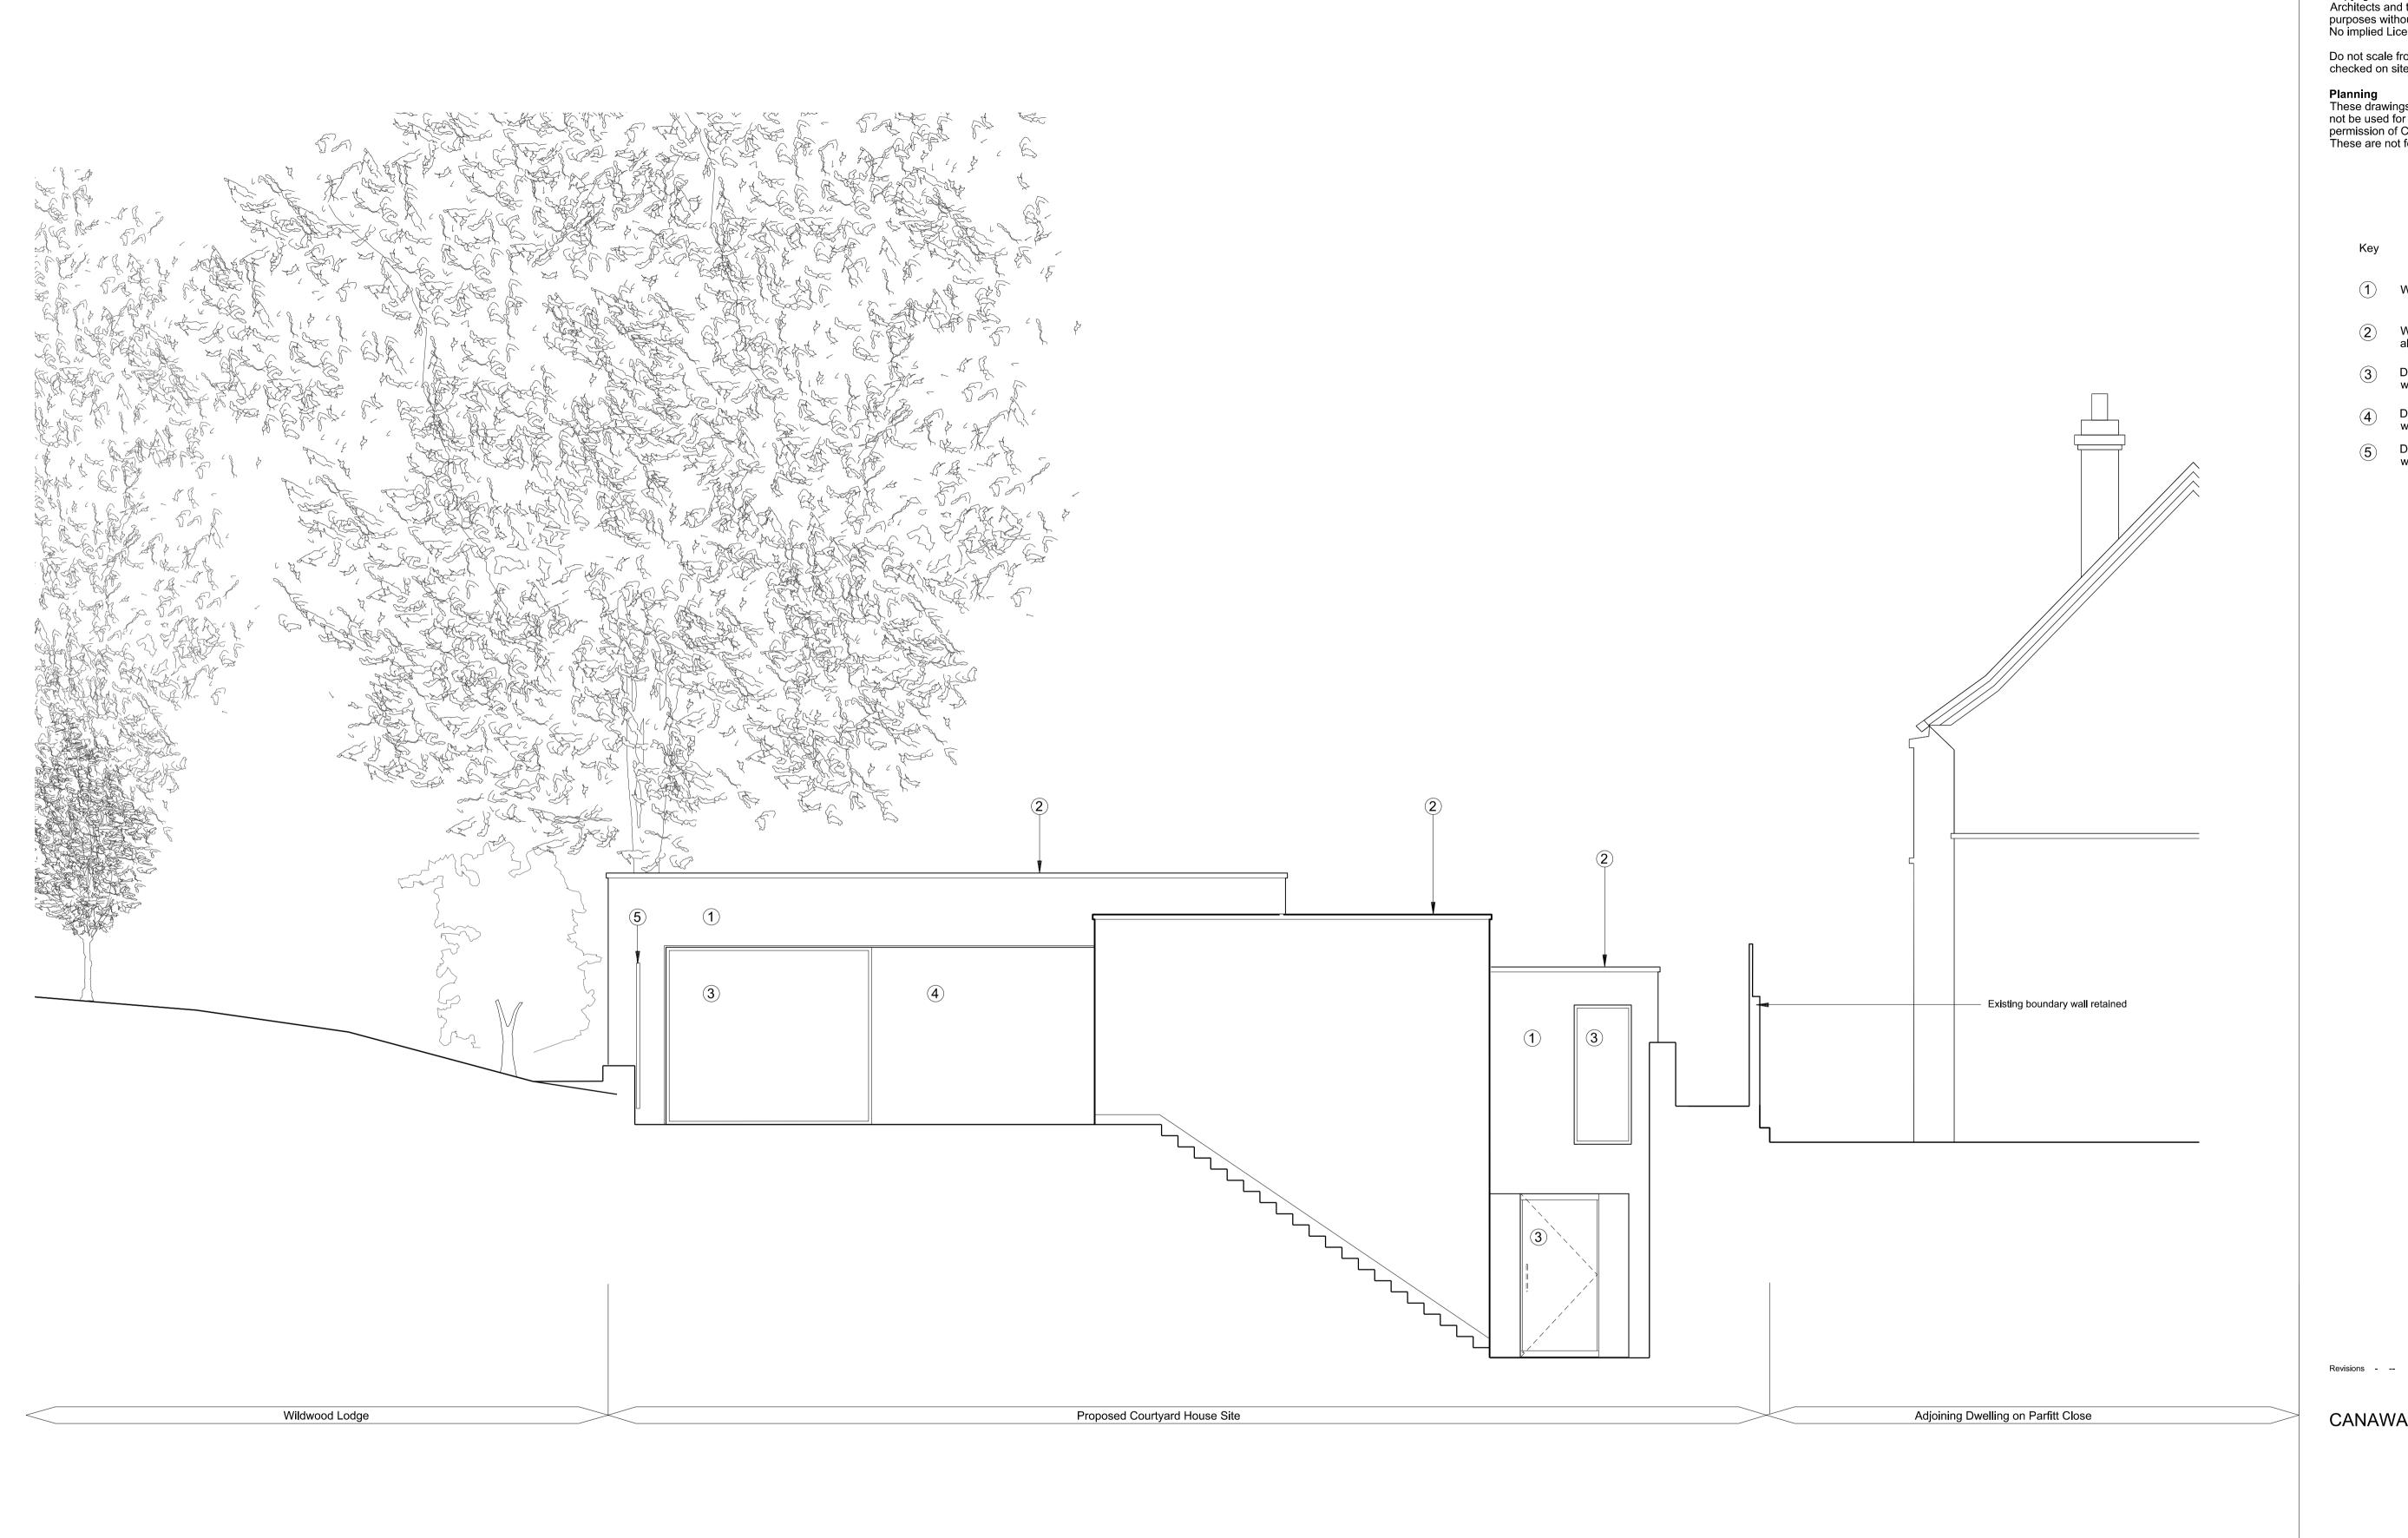

NORTH EAST ELEVATION 01 D-130 PROPOSED 1:50

0 0.5 1 metres

Notes
Copyright remains the property of Canaway Fleming
Architects and this drawing is not to be used for any
purposes without the express permission of the Architect.
No implied License is given for its use.

1 White render finish

White polyester powder coated aluminium coping

Oark grey polyester powder coated window frame

Dark grey timber panel to match window frame colour

Dark grey timber fence to match window frame colour

Proposed North East Elevation

Date 01.07.2013

Scale 1:50@A1

Project Origin Type Level/View Package Dwg No. Revision -Drawn DH **PLANNING**