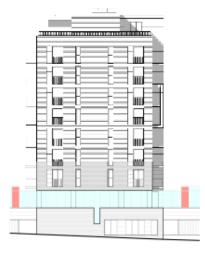

The proposed amendments to the design are as follows:

Block A

- South Elevation: Horizontal slot windows have been replaced with vertical slot windows and additional of juliette balconies to the central windows.
- East Elevation: Minor amendment to the division of windows at 3<sup>rd</sup> and 4<sup>th</sup> floor level.
- North Elevation: 4 banks of vertical slot windows have replaced 2 banks of full sized windows over 3

storeys. A single bank of vertical slot windows through the middle of the elevation have been removed. An additional windows at set back penthouse level.

- West Elevation: Removal of 1 window at penthouse level.
- Other changes: Minor changes to the roof level plant layout and location.