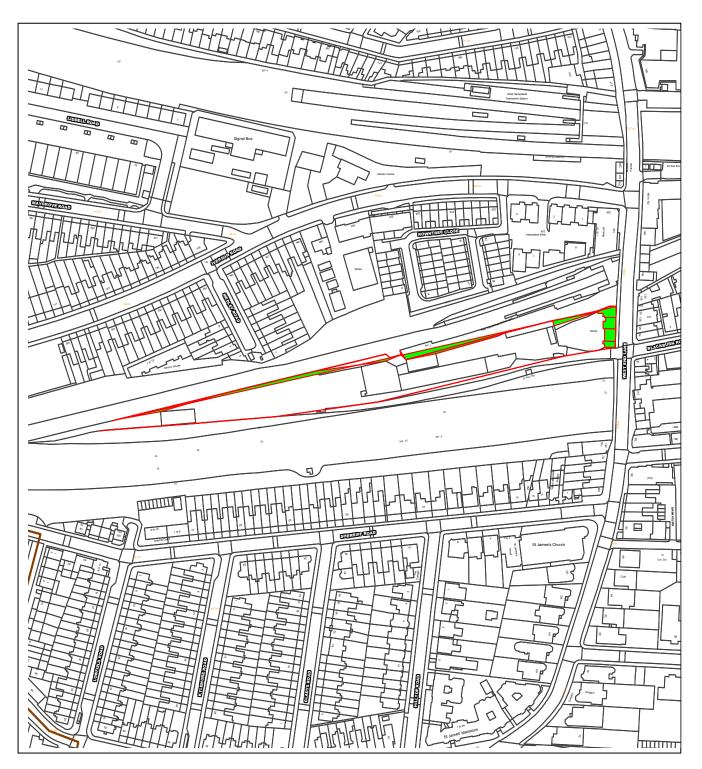

#### 2013/1942/P -187-199 West End Lane Site Location Plan

This material has been reproduced from Ordnance Survey digital map data with the permission of the controller of Her Majesty's Stationery Office, © Crown Copyright.

#### Site Description

The application site comprises a 0.9 hectare wedge of land bounded by a London Overground railway line to the north, the Metropolitan and Jubilee lines to the south and West End Lane to the east. The site was previously occupied by a number of commercial uses including a vehicle recovery company, a car wash and a motorbike sales and repair centre (falling within use classes B1 and B2). There are also six retail units fronting onto West End Lane. The buildings on the site were limited to single storey functional commercial structures of no architectural or historical interest. The site has now been largely cleared to make way for the development. The far western tip of the site is undeveloped and is designated as a Site of Nature Conservation Importance (SNCI).

The site is within a wider 'Area of Intensification' in the London Plan 2011 and a Growth Area in Camden's Core Strategy. The retail units at the eastern edge of the site are within the West Hampstead Town Centre, as defined by Camden's Local Development Framework. The site has a Public Transport Accessibility Level of 6A (Excellent), being in close proximity to three stations providing access to the London Underground, Overground and Thameslink, and bus services on West End Lane.