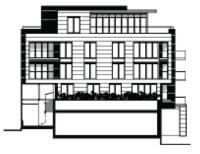

#### Block C

- South Elevation : Horizontal slot windows have been replaced with vertical slot windows. Juliette balconies have been added to central double windows.
- East Elevation: Juliette balconies have been added to the double bank of double windows towards the southern side and the single bank of double windows to the northern side.
- North Elevation : Juliette balconies added to the eastern and eastern most banks of windows, single central bank of vertical windows have been replaced with two vertical banks of windows. Additional window at penthouse level.
- West Elevation: Mis-match alignment of windows has been replaced with a regular alignment of windows. A window has been removed from the penthouse flat. Northern most windows/doors to balconies have been reduced to include 3 panels instead of 4 at 2<sup>nd</sup>, 3<sup>rd</sup>, 4<sup>th</sup>, and 7<sup>th</sup> and 8<sup>th</sup> floor levels.
- Other changes: Minor changes to the roof level servicing and plant layout and location.