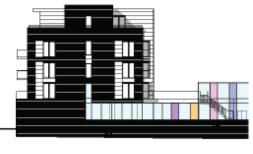

#### **Detailed Design**

In terms of the visual characteristics of the architectural design, the original elevational detailing was been developed around the concept of responding to the existing historical context of the locality and also to future change resulting from the West Hampstead Area of intensification designation. The architectural detailing is premised on the built form having a contextual face in views from the east and a contemporary face in views from the west. The contextual face draws on stylistic elements of the design of the mansion block, a form which typifies the character of many buildings in the locality e.g. through the use of red brick, white banding and a formal arrangement of elements. The contemporary face of the building design results from the use of white techrete and an informal arrangement of elements. In creating the two faces care has been taken to integrate both by using common elements in the form of double height groupings, opening widths, balcony forms and the use of white elements of detail on the brick facades.

The proposed amendments to the design are as follows:

Block A

- South Elevation: Horizontal slot windows have been replaced with vertical slot windows and additional of juliette balconies to the central windows.
- East Elevation: Minor amendment to the division of windows at 3<sup>rd</sup> and 4<sup>th</sup> floor level.
- North Elevation: 4 banks of vertical slot windows have replaced 2 banks of full sized windows over 3

#### Block B

- South Elevation: Addition of juliette balconies. The box frame on the east side has been reduced by 1 storey to cover floors 3-5 rather than floors 2-5. The central horizontal windows have been replaced with vertical slot windows.
- Eastern Elevation: Correspondingly the bow frame visible on the north side has been reduced by 1 storey in height. Juliette balconies have been added to 2 banks of windows on the south side.
- North Elevation: Juliette balconies added to the eastern and eastern most banks of windows, single central bank of vertical windows have been replaced with two vertical banks of windows. Increased width of window opening at penthouse level.
- West Elevation: Mis-match alignment of windows has been replaced with a regular alignment of windows. A window has been removed from the penthouse flat.
- Other changes: Minor changes to the roof level servicing and plant layout and location.