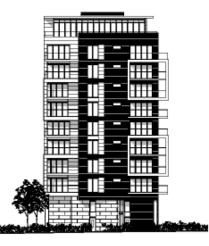

#### Block B

- South Elevation: Addition of juliette balconies. The box frame on the east side has been reduced by 1 storey to cover floors 3-5 rather than floors 2-5. The central horizontal windows have been replaced with vertical slot windows.
- Eastern Elevation: Correspondingly the bow frame visible on the north side has been reduced by 1 storey in height. Juliette balconies have been added to 2 banks of windows on the south side.
- North Elevation: Juliette balconies added to the eastern and eastern most banks of windows, single central bank of vertical windows have been replaced with two vertical banks of windows. Increased width of window opening at penthouse level.
- West Elevation: Mis-match alignment of windows has been replaced with a regular alignment of windows. A window has been removed from the penthouse flat.
- Other changes: Minor changes to the roof level servicing and plant layout and location.