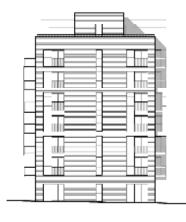

#### Block D

- South Elevation : Horizontal slot windows have been replaced with vertical slot windows. Juliette balconies have been added to central double windows.
- East Elevation : Slight changes to the alignment of windows and window widths.
- North Elevation: Single central bank of vertical windows has been replaced with two vertical banks of windows. Increase width of window opening at penthouse level. Bank of windows on the westerns most side have been related more centrally.
- West Elevation : Mis-match alignment of windows has been replaced with a regular alignment of windows. A window has been removed from the penthouse flat. Northern most windows/doors to balconies have been reduced to include 3 panels instead of 4 at all upper floor levels.
- Other changes: Minor changes to the roof level servicing and plant layout and location.

#### Block E

- South Elevation : Horizontal slot windows have been replaced with vertical slot windows. Central double window bank replaced with a single window bank with clad panel and relocated further eastwards.
- East Elevation : Slight changes window size on the north side and addition of juliette balconies to the centres banks.
- North Elevation : Single central bank of vertical windows have been replaced with two vertical banks of windows. An additional window opening at penthouse level. Removal of vertical slot windows at ground