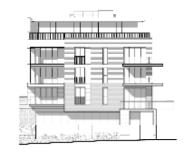

#### Block B

- South Elevation: Addition of juliette balconies. The box frame on the east side has been reduced by 1 storey to cover floors 3-5 rather than floors 2-5. The central horizontal windows have been replaced with vertical slot windows.
- Eastern Elevation: Correspondingly the bow frame visible on the north side has been reduced by 1 storey in height. Juliette balconies have been added to 2 banks of windows on the south side.
- North Elevation: Juliette balconies added to the eastern and eastern most banks of windows, single central bank of vertical windows have been replaced with two vertical banks of windows. Increased width of window opening at penthouse level.
- West Elevation: Mis-match alignment of windows has been replaced with a regular alignment of windows. A window has been removed from the penthouse flat.
- Other changes: Minor changes to the roof level servicing and plant layout and location.