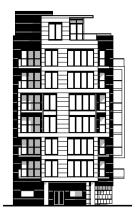

#### Block D

- South Elevation : Horizontal slot windows have been replaced with vertical slot windows. Juliette balconies have been added to central double windows.
- East Elevation : Slight changes to the alignment of windows and window widths.
- North Elevation: Single central bank of vertical windows has been replaced with two vertical banks of windows. Increase width of window opening at penthouse level. Bank of windows on the westerns most side have been related more centrally.
- West Elevation : Mis-match alignment of windows has been replaced with a regular alignment of windows. A window has been removed from the penthouse flat. Northern most windows/doors to balconies have been reduced to include 3 panels instead of 4 at all upper floor levels.
- Other changes: Minor changes to the roof level servicing and plant layout and location.