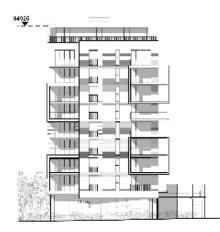

#### Block B

- South Elevation: Addition of juliette balconies. The box frame on the east side has been reduced by 1 storey to cover floors 3-5 rather than floors 2-5. The central horizontal windows have been replaced with vertical slot windows.
- Eastern Elevation: Correspondingly the bow frame visible on the north side has been reduced by 1 storey in height. Juliette balconies have been added to 2 banks of windows on the south side.
- North Elevation: Juliette balconies added to the eastern and eastern most banks of windows, single central bank of vertical windows have been replaced with two vertical banks of windows. Increased width of window opening at penthouse level.
- West Elevation: Mis-match alignment of windows has been replaced with a regular alignment of windows. A window has been removed from the penthouse flat.
- Other changes: Minor changes to the roof level servicing and plant layout and location.