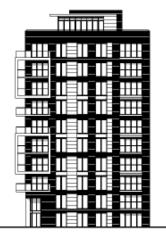

#### Block C

- South Elevation : Horizontal slot windows have been replaced with vertical slot windows. Juliette balconies have been added to central double windows.
- East Elevation: Juliette balconies have been added to the double bank of double windows towards the southern side and the single bank of double windows to the northern side.
- North Elevation : Juliette balconies added to the eastern and eastern most banks of windows, single central bank of vertical windows have been replaced with two vertical banks of windows. Additional window at penthouse level.
- West Elevation: Mis-match alignment of windows has been replaced with a regular alignment of windows. A window has been removed from the penthouse flat. Northern most windows/doors to balconies have been reduced to include 3 panels instead of 4 at 2<sup>nd</sup>, 3<sup>rd</sup>, 4<sup>th</sup>, and 7<sup>th</sup> and 8<sup>th</sup> floor levels.
- Other changes: Minor changes to the roof level servicing and plant layout and location.