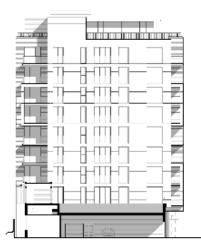

#### Block B

- South Elevation: Addition of juliette balconies. The box frame on the east side has been reduced by 1 storey to cover floors 3-5 rather than floors 2-5. The central horizontal windows have been replaced with vertical slot windows.
- Eastern Elevation: Correspondingly the bow frame visible on the north side has been reduced by 1 storey in height. Juliette balconies have been added to 2 banks of windows on the south side.
- North Elevation: Juliette balconies added to the eastern and eastern most banks of windows, single central bank of vertical windows have been replaced with two vertical banks of windows. Increased width of window opening at penthouse level.
- West Elevation: Mis-match alignment of windows has been replaced with a regular alignment of windows. A window has been removed from the penthouse flat.
- Other changes: Minor changes to the roof level servicing and plant layout and location.

#### Block C

- South Elevation : Horizontal slot windows have been replaced with vertical slot windows. Juliette balconies have been added to central double windows.
- East Elevation: Juliette balconies have been added to the double bank of double windows towards the southern side and the single bank of double windows to the northern side.
- North Elevation : Juliette balconies added to the eastern and eastern most banks of windows, single central bank of vertical windows have been replaced with two vertical banks of windows. Additional window at penthouse level.
- West Elevation: Mis-match alignment of windows has been replaced with a regular alignment of windows. A window has been removed from the penthouse flat. Northern most windows/doors to balconies have been reduced to include 3 panels instead of 4 at 2<sup>nd</sup>, 3<sup>rd</sup>, 4<sup>th</sup>, and 7<sup>th</sup> and 8<sup>th</sup> floor levels.
- Other changes: Minor changes to the roof level servicing and plant layout and location.