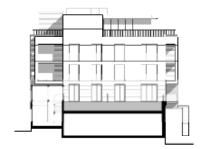

#### Block C

- South Elevation : Horizontal slot windows have been replaced with vertical slot windows. Juliette balconies have been added to central double windows.
- East Elevation: Juliette balconies have been added to the double bank of double windows towards the southern side and the single bank of double windows to the northern side.
- North Elevation : Juliette balconies added to the eastern and eastern most banks of windows, single central bank of vertical windows have been replaced with two vertical banks of windows. Additional window at penthouse level.
- West Elevation: Mis-match alignment of windows has been replaced with a regular alignment of windows. A window has been removed from the penthouse flat. Northern most windows/doors to balconies have been reduced to include 3 panels instead of 4 at 2<sup>nd</sup>, 3<sup>rd</sup>, 4<sup>th</sup>, and 7<sup>th</sup> and 8<sup>th</sup> floor levels.
- Other changes: Minor changes to the roof level servicing and plant layout and location.

#### Block D

- South Elevation : Horizontal slot windows have been replaced with vertical slot windows. Juliette balconies have been added to central double windows.
- East Elevation : Slight changes to the alignment of windows and window widths.
- North Elevation: Single central bank of vertical windows has been replaced with two vertical banks of windows. Increase width of window opening at penthouse level. Bank of windows on the westerns most side have been related more centrally.
- West Elevation : Mis-match alignment of windows has been replaced with a regular alignment of windows. A window has been removed from the penthouse flat. Northern most windows/doors to balconies have been reduced to include 3 panels instead of 4 at all upper floor levels.
- Other changes: Minor changes to the roof level servicing and plant layout and location.