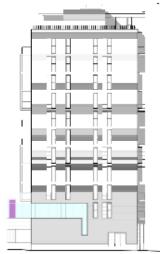

#### **Detailed Design**

In terms of the visual characteristics of the architectural design, the original elevational detailing was been developed around the concept of responding to the existing historical context of the locality and also to future change resulting from the West Hampstead Area of intensification designation. The architectural detailing is premised on the built form having a contextual face in views from the east and a contemporary face in views from the west. The contextual face draws on stylistic elements of the design of the mansion block, a form which typifies the character of many buildings in the locality e.g. through the use of red brick, white banding and a formal arrangement of elements. The contemporary face of the building design results from the use of white techrete and an informal arrangement of elements. In creating the two faces care has been taken to integrate both by using common elements in the form of double height groupings, opening widths, balcony forms and the use of white elements of detail on the brick facades.

The proposed amendments to the design are as follows:

Block A

- South Elevation: Horizontal slot windows have been replaced with vertical slot windows and additional of juliette balconies to the central windows.
- East Elevation: Minor amendment to the division of windows at 3<sup>rd</sup> and 4<sup>th</sup> floor level.
- North Elevation: 4 banks of vertical slot windows have replaced 2 banks of full sized windows over 3

storeys. A single bank of vertical slot windows through the middle of the elevation have been removed. An additional windows at set back penthouse level.

- West Elevation: Removal of 1 window at penthouse level.
- Other changes: Minor changes to the roof level plant layout and location.