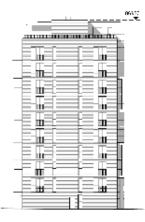

#### Block C

- South Elevation : Horizontal slot windows have been replaced with vertical slot windows. Juliette balconies have been added to central double windows.
- East Elevation: Juliette balconies have been added to the double bank of double windows towards the southern side and the single bank of double windows to the northern side.
- North Elevation : Juliette balconies added to the eastern and eastern most banks of windows, single central bank of vertical windows have been replaced with two vertical banks of windows. Additional window at penthouse level.
- West Elevation: Mis-match alignment of windows has been replaced with a regular alignment of windows. A window has been removed from the penthouse flat. Northern most windows/doors to balconies have been reduced to include 3 panels instead of 4 at 2<sup>nd</sup>, 3<sup>rd</sup>, 4<sup>th</sup>, and 7<sup>th</sup> and 8<sup>th</sup> floor levels.
- Other changes: Minor changes to the roof level servicing and plant layout and location.

#### Block D

- South Elevation : Horizontal slot windows have been replaced with vertical slot windows. Juliette balconies have been added to central double windows.
- East Elevation : Slight changes to the alignment of windows and window widths.
- North Elevation: Single central bank of vertical windows has been replaced with two vertical banks of windows. Increase width of window opening at penthouse level. Bank of windows on the westerns most side have been related more centrally.
- West Elevation : Mis-match alignment of windows has been replaced with a regular alignment of windows. A window has been removed from the penthouse flat. Northern most windows/doors to balconies have been reduced to include 3 panels instead of 4 at all upper floor levels.
- Other changes: Minor changes to the roof level servicing and plant layout and location.