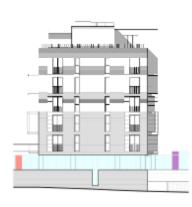

floor level.

- West Elevation : Mis-match alignment of windows has been replaced with a regular alignment of windows. Single bank of windows has been removed as well as a window from the penthouse flat. Northern most windows/doors to balconies have been reduced to include 3 panels instead of 4 at all upper floor levels.
- Other changes: Minor changes to the roof level servicing and plant layout and location.

Block F

- South Elevation: Horizontal slot windows have been replaced with vertical slot windows.
- East Elevation: No changes.
- North Elevation: Juliette balconies have been added to eastern and western window banks.
- West Elevation: Mis-match alignment of windows has been replaced with a regular alignment of windows.