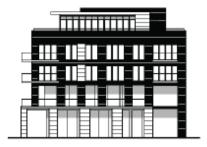

#### **Detailed Design**

In terms of the visual characteristics of the architectural design, the original elevational detailing was been developed around the concept of responding to the existing historical context of the locality and also to future change resulting from the West Hampstead Area of intensification designation. The architectural detailing is premised on the built form having a contextual face in views from the east and a contemporary face in views from the west. The contextual face draws on stylistic elements of the design of the mansion block, a form which typifies the character of many buildings in the locality e.g. through the use of red brick, white banding and a formal arrangement of elements. The contemporary face of the building design results from the use of white techrete and an informal arrangement of elements. In creating the two faces care has been taken to integrate both by using common elements in the form of double height groupings, opening widths, balcony forms and the use of white elements of detail on the brick facades.

The proposed amendments to the design are as follows:

Block A

- South Elevation: Horizontal slot windows have been replaced with vertical slot windows and additional of juliette balconies to the central windows.
- East Elevation: Minor amendment to the division of windows at 3<sup>rd</sup> and 4<sup>th</sup> floor level.
- North Elevation: 4 banks of vertical slot windows have replaced 2 banks of full sized windows over 3

storeys. A single bank of vertical slot windows through the middle of the elevation have been removed. An additional windows at set back penthouse level.

- West Elevation: Removal of 1 window at penthouse level.
- Other changes: Minor changes to the roof level plant layout and location.