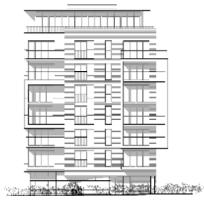

#### **Detailed Design**

In terms of the visual characteristics of the architectural design, the original elevational detailing was been developed around the concept of responding to the existing historical context of the locality and also to future change resulting from the West Hampstead Area of intensification designation. The architectural detailing is premised on the built form having a contextual face in views from the east and a contemporary face in views from the west. The contextual face draws on stylistic elements of the design of the mansion block, a form which typifies the character of many buildings in the locality e.g. through the use of red brick, white banding and a formal arrangement of elements. The contemporary face of the building design results from the use of white techrete and an informal arrangement of elements. In creating the two faces care has been taken to integrate both by using common elements in the form of double height groupings, opening widths, balcony forms and the use of white elements of detail on the brick facades.

The proposed amendments to the design are as follows:

Block A

- South Elevation: Horizontal slot windows have been replaced with vertical slot windows and additional of juliette balconies to the central windows.
- East Elevation: Minor amendment to the division of windows at 3<sup>rd</sup> and 4<sup>th</sup> floor level.
- North Elevation: 4 banks of vertical slot windows have replaced 2 banks of full sized windows over 3