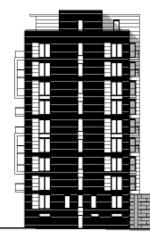

#### Block D

- South Elevation : Horizontal slot windows have been replaced with vertical slot windows. Juliette balconies have been added to central double windows.
- East Elevation : Slight changes to the alignment of windows and window widths.
- North Elevation: Single central bank of vertical windows has been replaced with two vertical banks of windows. Increase width of window opening at penthouse level. Bank of windows on the westerns most side have been related more centrally.
- West Elevation : Mis-match alignment of windows has been replaced with a regular alignment of windows. A window has been removed from the penthouse flat. Northern most windows/doors to balconies have been reduced to include 3 panels instead of 4 at all upper floor levels.
- Other changes: Minor changes to the roof level servicing and plant layout and location.

#### Block E

- South Elevation : Horizontal slot windows have been replaced with vertical slot windows. Central double window bank replaced with a single window bank with clad panel and relocated further eastwards.
- East Elevation : Slight changes window size on the north side and addition of juliette balconies to the centres banks.
- North Elevation : Single central bank of vertical windows have been replaced with two vertical banks of windows. An additional window opening at penthouse level. Removal of vertical slot windows at ground