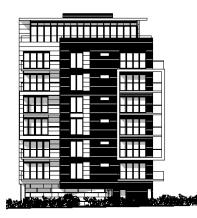

#### **Detailed Design**

In terms of the visual characteristics of the architectural design, the original elevational detailing was been developed around the concept of responding to the existing historical context of the locality and also to future change resulting from the West Hampstead Area of intensification designation. The architectural detailing is premised on the built form having a contextual face in views from the east and a contemporary face in views from the west. The contextual face draws on stylistic elements of the design of the mansion block, a form which typifies the character of many buildings in the locality e.g. through the use of red brick, white banding and a formal arrangement of elements. The contemporary face of the building design results from the use of white techrete and an informal arrangement of elements. In creating the two faces care has been taken to integrate both by using common elements in the form of double height groupings, opening widths, balcony forms and the use of white elements of detail on the brick facades.

The proposed amendments to the design are as follows:

Block A

- South Elevation: Horizontal slot windows have been replaced with vertical slot windows and additional of juliette balconies to the central windows.
- East Elevation: Minor amendment to the division of windows at 3<sup>rd</sup> and 4<sup>th</sup> floor level.
- North Elevation: 4 banks of vertical slot windows have replaced 2 banks of full sized windows over 3

storeys. A single bank of vertical slot windows through the middle of the elevation have been removed. An additional windows at set back penthouse level.

- West Elevation: Removal of 1 window at penthouse level.
- Other changes: Minor changes to the roof level plant layout and location.