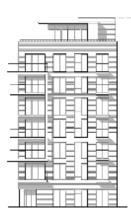

#### Block B

- South Elevation: Addition of juliette balconies. The box frame on the east side has been reduced by 1 storey to cover floors 3-5 rather than floors 2-5. The central horizontal windows have been replaced with vertical slot windows.
- Eastern Elevation: Correspondingly the bow frame visible on the north side has been reduced by 1 storey in height. Juliette balconies have been added to 2 banks of windows on the south side.
- North Elevation: Juliette balconies added to the eastern and eastern most banks of windows, single central bank of vertical windows have been replaced with two vertical banks of windows. Increased width of window opening at penthouse level.
- West Elevation: Mis-match alignment of windows has been replaced with a regular alignment of windows. A window has been removed from the penthouse flat.
- Other changes: Minor changes to the roof level servicing and plant layout and location.

#### Block C

- South Elevation : Horizontal slot windows have been replaced with vertical slot windows. Juliette balconies have been added to central double windows.
- East Elevation: Juliette balconies have been added to the double bank of double windows towards the southern side and the single bank of double windows to the northern side.
- North Elevation : Juliette balconies added to the eastern and eastern most banks of windows, single central bank of vertical windows have been replaced with two vertical banks of windows. Additional window at penthouse level.
- West Elevation: Mis-match alignment of windows has been replaced with a regular alignment of windows. A window has been removed from the penthouse flat. Northern most windows/doors to balconies have been reduced to include 3 panels instead of 4 at 2<sup>nd</sup>, 3<sup>rd</sup>, 4<sup>th</sup>, and 7<sup>th</sup> and 8<sup>th</sup> floor levels.
- Other changes: Minor changes to the roof level servicing and plant layout and location.