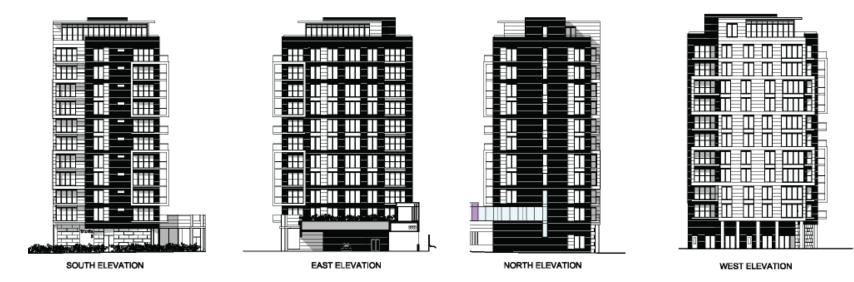

#### **Detailed Design**

In terms of the visual characteristics of the architectural design, the original elevational detailing was been developed around the concept of responding to the existing historical context of the locality and also to future change resulting from the West Hampstead Area of intensification designation. The architectural detailing is premised on the built form having a contextual face in views from the east and a contemporary face in views from the west. The contextual face draws on stylistic elements of the design of the mansion block, a form which typifies the character of many buildings in the locality e.g. through the use of red brick, white banding and a formal arrangement of elements. The contemporary face of the building design results from the use of white techrete and an informal arrangement of elements. In creating the two faces care has been taken to integrate both by using common elements in the form of double height groupings, opening widths, balcony forms and the use of white elements of detail on the brick facades.

The proposed amendments to the design are as follows:

Block A

- South Elevation: Horizontal slot windows have been replaced with vertical slot windows and additional of juliette balconies to the central windows.
- East Elevation: Minor amendment to the division of windows at 3<sup>rd</sup> and 4<sup>th</sup> floor level.
- North Elevation: 4 banks of vertical slot windows have replaced 2 banks of full sized windows over 3

storeys. A single bank of vertical slot windows through the middle of the elevation have been removed. An additional windows at set back penthouse level.

- West Elevation: Removal of 1 window at penthouse level.
- Other changes: Minor changes to the roof level plant layout and location.

#### Block B

- South Elevation: Addition of juliette balconies. The box frame on the east side has been reduced by 1 storey to cover floors 3-5 rather than floors 2-5. The central horizontal windows have been replaced with vertical slot windows.
- Eastern Elevation: Correspondingly the bow frame visible on the north side has been reduced by 1 storey in height. Juliette balconies have been added to 2 banks of windows on the south side.
- North Elevation: Juliette balconies added to the eastern and eastern most banks of windows, single central bank of vertical windows have been replaced with two vertical banks of windows. Increased width of window opening at penthouse level.
- West Elevation: Mis-match alignment of windows has been replaced with a regular alignment of windows. A window has been removed from the penthouse flat.
- Other changes: Minor changes to the roof level servicing and plant layout and location.

#### Block C

- South Elevation : Horizontal slot windows have been replaced with vertical slot windows. Juliette balconies have been added to central double windows.
- East Elevation: Juliette balconies have been added to the double bank of double windows towards the southern side and the single bank of double windows to the northern side.
- North Elevation : Juliette balconies added to the eastern and eastern most banks of windows, single central bank of vertical windows have been replaced with two vertical banks of windows. Additional window at penthouse level.
- West Elevation: Mis-match alignment of windows has been replaced with a regular alignment of windows. A window has been removed from the penthouse flat. Northern most windows/doors to balconies have been reduced to include 3 panels instead of 4 at 2<sup>nd</sup>, 3<sup>rd</sup>, 4<sup>th</sup>, and 7<sup>th</sup> and 8<sup>th</sup> floor levels.
- Other changes: Minor changes to the roof level servicing and plant layout and location.

#### Block D

- South Elevation : Horizontal slot windows have been replaced with vertical slot windows. Juliette balconies have been added to central double windows.
- East Elevation : Slight changes to the alignment of windows and window widths.
- North Elevation: Single central bank of vertical windows has been replaced with two vertical banks of windows. Increase width of window opening at penthouse level. Bank of windows on the westerns most side have been related more centrally.
- West Elevation : Mis-match alignment of windows has been replaced with a regular alignment of windows. A window has been removed from the penthouse flat. Northern most windows/doors to balconies have been reduced to include 3 panels instead of 4 at all upper floor levels.
- Other changes: Minor changes to the roof level servicing and plant layout and location.

#### Block E

- South Elevation : Horizontal slot windows have been replaced with vertical slot windows. Central double window bank replaced with a single window bank with clad panel and relocated further eastwards.
- East Elevation : Slight changes window size on the north side and addition of juliette balconies to the centres banks.
- North Elevation : Single central bank of vertical windows have been replaced with two vertical banks of windows. An additional window opening at penthouse level. Removal of vertical slot windows at ground

floor level.

- West Elevation : Mis-match alignment of windows has been replaced with a regular alignment of windows. Single bank of windows has been removed as well as a window from the penthouse flat. Northern most windows/doors to balconies have been reduced to include 3 panels instead of 4 at all upper floor levels.
- Other changes: Minor changes to the roof level servicing and plant layout and location.

Block F

- South Elevation: Horizontal slot windows have been replaced with vertical slot windows.
- East Elevation: No changes.
- North Elevation: Juliette balconies have been added to eastern and western window banks.
- West Elevation: Mis-match alignment of windows has been replaced with a regular alignment of windows.