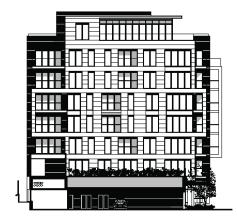

#### **Detailed Design**

In terms of the visual characteristics of the architectural design, the original elevational detailing was been developed around the concept of responding to the existing historical context of the locality and also to future change resulting from the West Hampstead Area of intensification designation. The architectural detailing is premised on the built form having a contextual face in views from the east and a contemporary face in views from the west. The contextual face draws on stylistic elements of the design of the mansion block, a form which typifies the character of many buildings in the locality e.g. through the use of red brick, white banding and a formal arrangement of elements. The contemporary face of the building design results from the use of white techrete and an informal arrangement of elements. In creating the two faces care has been taken to integrate both by using common elements in the form of double height groupings, opening widths, balcony forms and the use of white elements of detail on the brick facades.

The proposed amendments to the design are as follows:

Block A

- South Elevation: Horizontal slot windows have been replaced with vertical slot windows and additional of juliette balconies to the central windows.
- East Elevation: Minor amendment to the division of windows at 3<sup>rd</sup> and 4<sup>th</sup> floor level.
- North Elevation: 4 banks of vertical slot windows have replaced 2 banks of full sized windows over 3