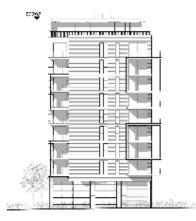

#### Block B

- South Elevation: Addition of juliette balconies. The box frame on the east side has been reduced by 1 storey to cover floors 3-5 rather than floors 2-5. The central horizontal windows have been replaced with vertical slot windows.
- Eastern Elevation: Correspondingly the bow frame visible on the north side has been reduced by 1 storey in height. Juliette balconies have been added to 2 banks of windows on the south side.
- North Elevation: Juliette balconies added to the eastern and eastern most banks of windows, single central bank of vertical windows have been replaced with two vertical banks of windows. Increased width of window opening at penthouse level.
- West Elevation: Mis-match alignment of windows has been replaced with a regular alignment of windows. A window has been removed from the penthouse flat.
- Other changes: Minor changes to the roof level servicing and plant layout and location.