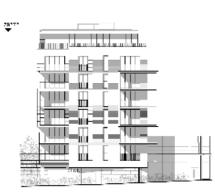

#### Block B

- South Elevation: Addition of juliette balconies. The box frame on the east side has been reduced by 1 storey to cover floors 3-5 rather than floors 2-5. The central horizontal windows have been replaced with vertical slot windows.
- Eastern Elevation: Correspondingly the bow frame visible on the north side has been reduced by 1 storey in height. Juliette balconies have been added to 2 banks of windows on the south side.
- North Elevation: Juliette balconies added to the eastern and eastern most banks of windows, single central bank of vertical windows have been replaced with two vertical banks of windows. Increased width of window opening at penthouse level.
- West Elevation: Mis-match alignment of windows has been replaced with a regular alignment of windows. A window has been removed from the penthouse flat.
- Other changes: Minor changes to the roof level servicing and plant layout and location.

#### Block C

- South Elevation : Horizontal slot windows have been replaced with vertical slot windows. Juliette balconies have been added to central double windows.
- East Elevation: Juliette balconies have been added to the double bank of double windows towards the southern side and the single bank of double windows to the northern side.
- North Elevation : Juliette balconies added to the eastern and eastern most banks of windows, single central bank of vertical windows have been replaced with two vertical banks of windows. Additional window at penthouse level.
- West Elevation: Mis-match alignment of windows has been replaced with a regular alignment of windows. A window has been removed from the penthouse flat. Northern most windows/doors to balconies have been reduced to include 3 panels instead of 4 at 2<sup>nd</sup>, 3<sup>rd</sup>, 4<sup>th</sup>, and 7<sup>th</sup> and 8<sup>th</sup> floor levels.
- Other changes: Minor changes to the roof level servicing and plant layout and location.