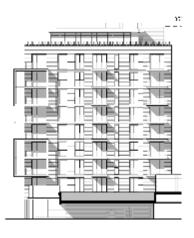

#### Block C

- South Elevation : Horizontal slot windows have been replaced with vertical slot windows. Juliette balconies have been added to central double windows.
- East Elevation: Juliette balconies have been added to the double bank of double windows towards the southern side and the single bank of double windows to the northern side.
- North Elevation : Juliette balconies added to the eastern and eastern most banks of windows, single central bank of vertical windows have been replaced with two vertical banks of windows. Additional window at penthouse level.
- West Elevation: Mis-match alignment of windows has been replaced with a regular alignment of windows. A window has been removed from the penthouse flat. Northern most windows/doors to balconies have been reduced to include 3 panels instead of 4 at 2<sup>nd</sup>, 3<sup>rd</sup>, 4<sup>th</sup>, and 7<sup>th</sup> and 8<sup>th</sup> floor levels.
- Other changes: Minor changes to the roof level servicing and plant layout and location.

#### Block D

- South Elevation : Horizontal slot windows have been replaced with vertical slot windows. Juliette balconies have been added to central double windows.
- East Elevation : Slight changes to the alignment of windows and window widths.
- North Elevation: Single central bank of vertical windows has been replaced with two vertical banks of windows. Increase width of window opening at penthouse level. Bank of windows on the westerns most side have been related more centrally.
- West Elevation : Mis-match alignment of windows has been replaced with a regular alignment of windows. A window has been removed from the penthouse flat. Northern most windows/doors to balconies have been reduced to include 3 panels instead of 4 at all upper floor levels.
- Other changes: Minor changes to the roof level servicing and plant layout and location.