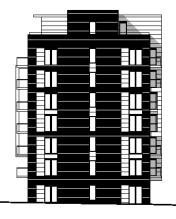

#### Block C

- South Elevation : Horizontal slot windows have been replaced with vertical slot windows. Juliette balconies have been added to central double windows.
- East Elevation: Juliette balconies have been added to the double bank of double windows towards the southern side and the single bank of double windows to the northern side.
- North Elevation : Juliette balconies added to the eastern and eastern most banks of windows, single central bank of vertical windows have been replaced with two vertical banks of windows. Additional window at penthouse level.
- West Elevation: Mis-match alignment of windows has been replaced with a regular alignment of windows. A window has been removed from the penthouse flat. Northern most windows/doors to balconies have been reduced to include 3 panels instead of 4 at 2<sup>nd</sup>, 3<sup>rd</sup>, 4<sup>th</sup>, and 7<sup>th</sup> and 8<sup>th</sup> floor levels.
- Other changes: Minor changes to the roof level servicing and plant layout and location.