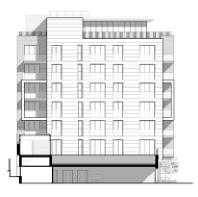

The proposed amendments to the design are as follows:

Block A

- South Elevation: Horizontal slot windows have been replaced with vertical slot windows and additional of juliette balconies to the central windows.
- East Elevation: Minor amendment to the division of windows at 3<sup>rd</sup> and 4<sup>th</sup> floor level.
- North Elevation: 4 banks of vertical slot windows have replaced 2 banks of full sized windows over 3

storeys. A single bank of vertical slot windows through the middle of the elevation have been removed. An additional windows at set back penthouse level.

- West Elevation: Removal of 1 window at penthouse level.
- Other changes: Minor changes to the roof level plant layout and location.