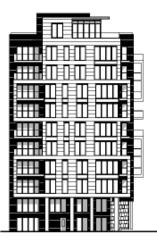

#### **Detailed Design**

In terms of the visual characteristics of the architectural design, the original elevational detailing was been developed around the concept of responding to the existing historical context of the locality and also to future change resulting from the West Hampstead Area of intensification designation. The architectural detailing is premised on the built form having a contextual face in views from the east and a contemporary face in views from the west. The contextual face draws on stylistic elements of the design of the mansion block, a form which typifies the character of many buildings in the locality e.g. through the use of red brick, white banding and a formal arrangement of elements. The contemporary face of the building design results from the use of white techrete and an informal arrangement of elements. In creating the two faces care has been taken to integrate both by using common elements in the form of double height groupings, opening widths, balcony forms and the use of white elements of detail on the brick facades.

The proposed amendments to the design are as follows:

Block A

- South Elevation: Horizontal slot windows have been replaced with vertical slot windows and additional of juliette balconies to the central windows.
- East Elevation: Minor amendment to the division of windows at 3<sup>rd</sup> and 4<sup>th</sup> floor level.
- North Elevation: 4 banks of vertical slot windows have replaced 2 banks of full sized windows over 3