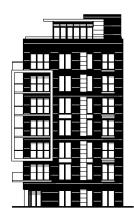

#### Block B

- South Elevation: Addition of juliette balconies. The box frame on the east side has been reduced by 1 storey to cover floors 3-5 rather than floors 2-5. The central horizontal windows have been replaced with vertical slot windows.
- Eastern Elevation: Correspondingly the bow frame visible on the north side has been reduced by 1 storey in height. Juliette balconies have been added to 2 banks of windows on the south side.
- North Elevation: Juliette balconies added to the eastern and eastern most banks of windows, single central bank of vertical windows have been replaced with two vertical banks of windows. Increased width of window opening at penthouse level.
- West Elevation: Mis-match alignment of windows has been replaced with a regular alignment of windows. A window has been removed from the penthouse flat.
- Other changes: Minor changes to the roof level servicing and plant layout and location.