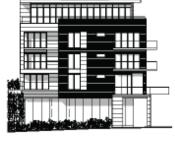

#### Block B

- South Elevation: Addition of juliette balconies. The box frame on the east side has been reduced by 1 storey to cover floors 3-5 rather than floors 2-5. The central horizontal windows have been replaced with vertical slot windows.
- Eastern Elevation: Correspondingly the bow frame visible on the north side has been reduced by 1 storey in height. Juliette balconies have been added to 2 banks of windows on the south side.
- North Elevation: Juliette balconies added to the eastern and eastern most banks of windows, single central bank of vertical windows have been replaced with two vertical banks of windows. Increased width of window opening at penthouse level.
- West Elevation: Mis-match alignment of windows has been replaced with a regular alignment of windows. A window has been removed from the penthouse flat.
- Other changes: Minor changes to the roof level servicing and plant layout and location.