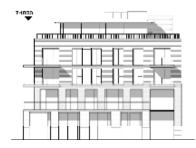

The proposed amendments to the design are as follows:

Block A

- South Elevation: Horizontal slot windows have been replaced with vertical slot windows and additional of juliette balconies to the central windows.
- East Elevation: Minor amendment to the division of windows at 3<sup>rd</sup> and 4<sup>th</sup> floor level.
- North Elevation: 4 banks of vertical slot windows have replaced 2 banks of full sized windows over 3

storeys. A single bank of vertical slot windows through the middle of the elevation have been removed. An additional windows at set back penthouse level.

- West Elevation: Removal of 1 window at penthouse level.
- Other changes: Minor changes to the roof level plant layout and location.