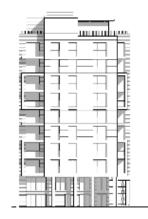

#### Block E

- South Elevation : Horizontal slot windows have been replaced with vertical slot windows. Central double window bank replaced with a single window bank with clad panel and relocated further eastwards.
- East Elevation : Slight changes window size on the north side and addition of juliette balconies to the centres banks.
- North Elevation : Single central bank of vertical windows have been replaced with two vertical banks of windows. An additional window opening at penthouse level. Removal of vertical slot windows at ground

floor level.

- West Elevation : Mis-match alignment of windows has been replaced with a regular alignment of windows. Single bank of windows has been removed as well as a window from the penthouse flat. Northern most windows/doors to balconies have been reduced to include 3 panels instead of 4 at all upper floor levels.
- Other changes: Minor changes to the roof level servicing and plant layout and location.