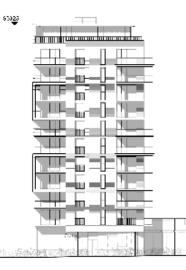

#### Block D

- South Elevation : Horizontal slot windows have been replaced with vertical slot windows. Juliette balconies have been added to central double windows.
- East Elevation : Slight changes to the alignment of windows and window widths.
- North Elevation: Single central bank of vertical windows has been replaced with two vertical banks of windows. Increase width of window opening at penthouse level. Bank of windows on the westerns most side have been related more centrally.
- West Elevation : Mis-match alignment of windows has been replaced with a regular alignment of windows. A window has been removed from the penthouse flat. Northern most windows/doors to balconies have been reduced to include 3 panels instead of 4 at all upper floor levels.
- Other changes: Minor changes to the roof level servicing and plant layout and location.

#### Block E

- South Elevation : Horizontal slot windows have been replaced with vertical slot windows. Central double window bank replaced with a single window bank with clad panel and relocated further eastwards.
- East Elevation : Slight changes window size on the north side and addition of juliette balconies to the centres banks.
- North Elevation : Single central bank of vertical windows have been replaced with two vertical banks of windows. An additional window opening at penthouse level. Removal of vertical slot windows at ground

floor level.

- West Elevation : Mis-match alignment of windows has been replaced with a regular alignment of windows. Single bank of windows has been removed as well as a window from the penthouse flat. Northern most windows/doors to balconies have been reduced to include 3 panels instead of 4 at all upper floor levels.
- Other changes: Minor changes to the roof level servicing and plant layout and location.