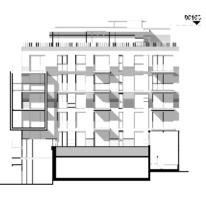

#### Block D

- South Elevation : Horizontal slot windows have been replaced with vertical slot windows. Juliette balconies have been added to central double windows.
- East Elevation : Slight changes to the alignment of windows and window widths.
- North Elevation: Single central bank of vertical windows has been replaced with two vertical banks of windows. Increase width of window opening at penthouse level. Bank of windows on the westerns most side have been related more centrally.
- West Elevation : Mis-match alignment of windows has been replaced with a regular alignment of windows. A window has been removed from the penthouse flat. Northern most windows/doors to balconies have been reduced to include 3 panels instead of 4 at all upper floor levels.
- Other changes: Minor changes to the roof level servicing and plant layout and location.

#### Block E

- South Elevation : Horizontal slot windows have been replaced with vertical slot windows. Central double window bank replaced with a single window bank with clad panel and relocated further eastwards.
- East Elevation : Slight changes window size on the north side and addition of juliette balconies to the centres banks.
- North Elevation : Single central bank of vertical windows have been replaced with two vertical banks of windows. An additional window opening at penthouse level. Removal of vertical slot windows at ground