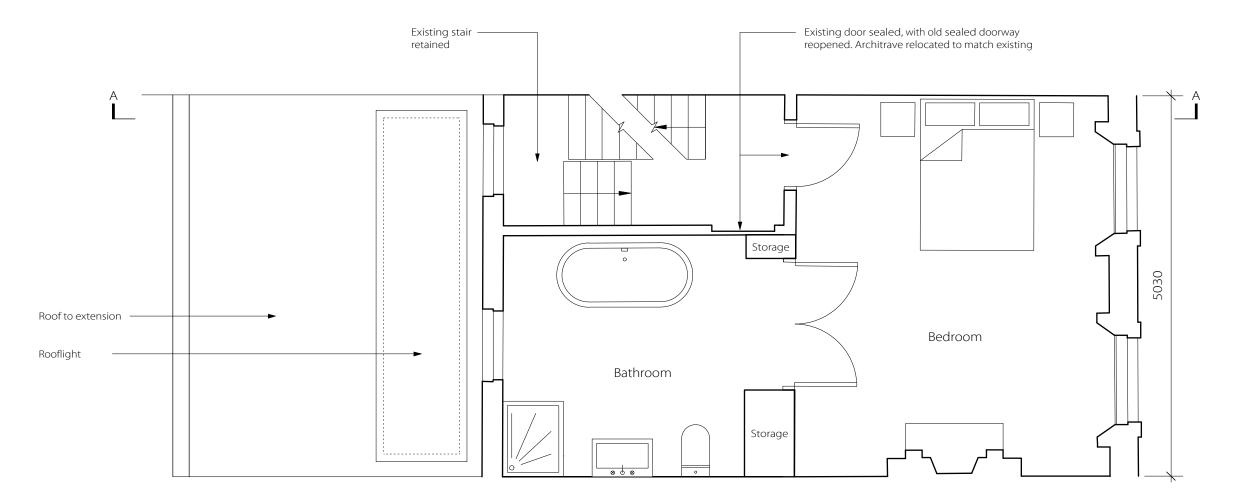

Existing layout of this floor retained

Project: 117 Albert Street

Drawing Title: Proposed First Floor Plan

Drawing No: 1209/AP-003A

Date: 14.06.13 Scale: 1:50 @ A3

NICHOLAS LEE ARCHITECTS

34A Rosslyn Hill, London NW3 1NH Tel: 020 7435 9315