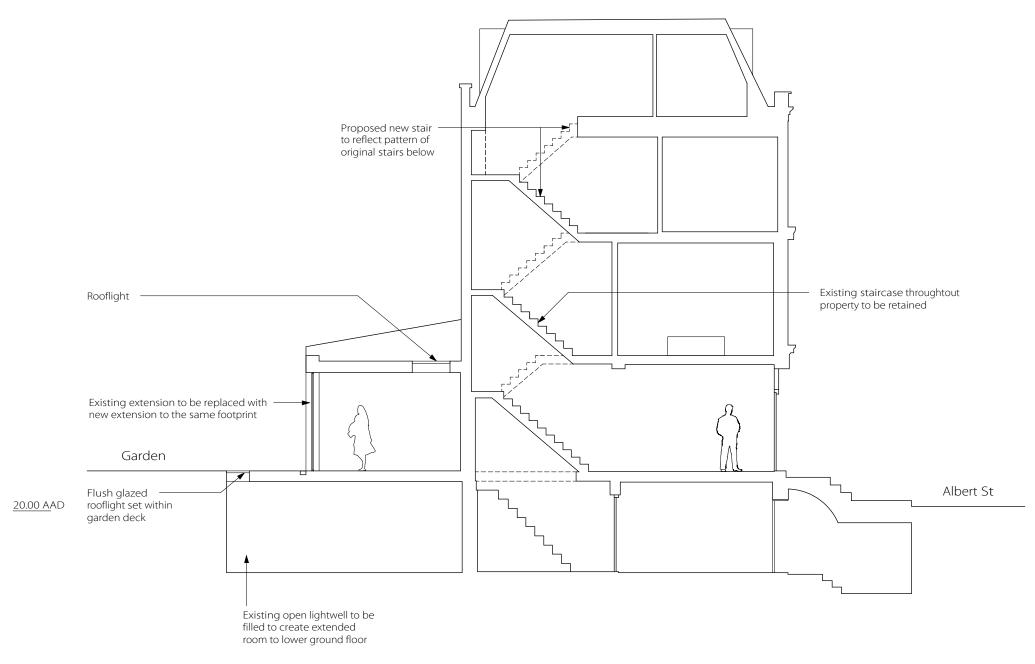

Project: 117 Albert Street

Drawing Title: Proposed Section A-A

Scale: 1:100 @ A3

Drawing No: 1209/AS-001A

Date: 14.06.13

NICHOLAS LEE ARCHITECTS 34A Rosslyn Hill, London NW3 1NH Tel: 020 7435 9315