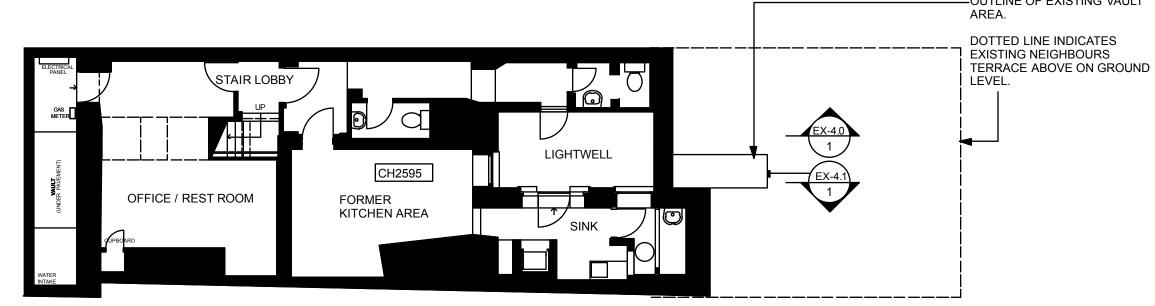

PAVEMENT ABOVE

## -OUTLINE OF EXISTING VAULT

## **DRAWING ISSUE** FOR PLANNING

| Portland Desi<br>First Floor                                                                                                    | gn Associates Ltd      |                 |           |
|---------------------------------------------------------------------------------------------------------------------------------|------------------------|-----------------|-----------|
| 63 Gee Street                                                                                                                   |                        |                 |           |
| London EC1                                                                                                                      |                        |                 |           |
| T +44(0)20 7                                                                                                                    |                        |                 |           |
| F +44(0)20 7                                                                                                                    | 017 8781               |                 |           |
| Revision Date                                                                                                                   | Amendment              |                 | Bignature |
|                                                                                                                                 |                        |                 |           |
|                                                                                                                                 |                        |                 |           |
|                                                                                                                                 |                        |                 |           |
| Client:                                                                                                                         |                        |                 |           |
| JCREW                                                                                                                           |                        |                 |           |
| 0011211                                                                                                                         |                        |                 |           |
| Project:                                                                                                                        |                        |                 |           |
| 38 LAMBS CONDUIT STREET, LONON.                                                                                                 |                        |                 |           |
| WC1N 3LD                                                                                                                        |                        |                 |           |
| Drawing Title:                                                                                                                  |                        |                 |           |
| EXISTING GROUND & LOWER GROUND                                                                                                  |                        |                 |           |
| FLOORS                                                                                                                          |                        |                 |           |
| Date ISC                                                                                                                        | 18                     | Signature       |           |
|                                                                                                                                 | 00 @ A3                | CJ              |           |
| JOD NUMBER                                                                                                                      | -                      | Drawing Numbe   | r         |
| 04037                                                                                                                           |                        | EX-1.0          |           |
|                                                                                                                                 |                        |                 |           |
| Copyright © 2009 Portland Design Associated Limited<br>All rights reserved                                                      |                        |                 |           |
|                                                                                                                                 |                        |                 |           |
|                                                                                                                                 | ssign work may be re   | produced withou | t prior   |
|                                                                                                                                 | e copyright owners.    |                 |           |
| All dimensions and site levels on this drawing to be checked on<br>site and any discrepancies reported to the designer prior to |                        |                 |           |
| commencement of the work.                                                                                                       |                        |                 |           |
| No dimensions to be scaled from this drawing. If in doubt ask.                                                                  |                        |                 |           |
|                                                                                                                                 | a ha a caled from this |                 | what make |