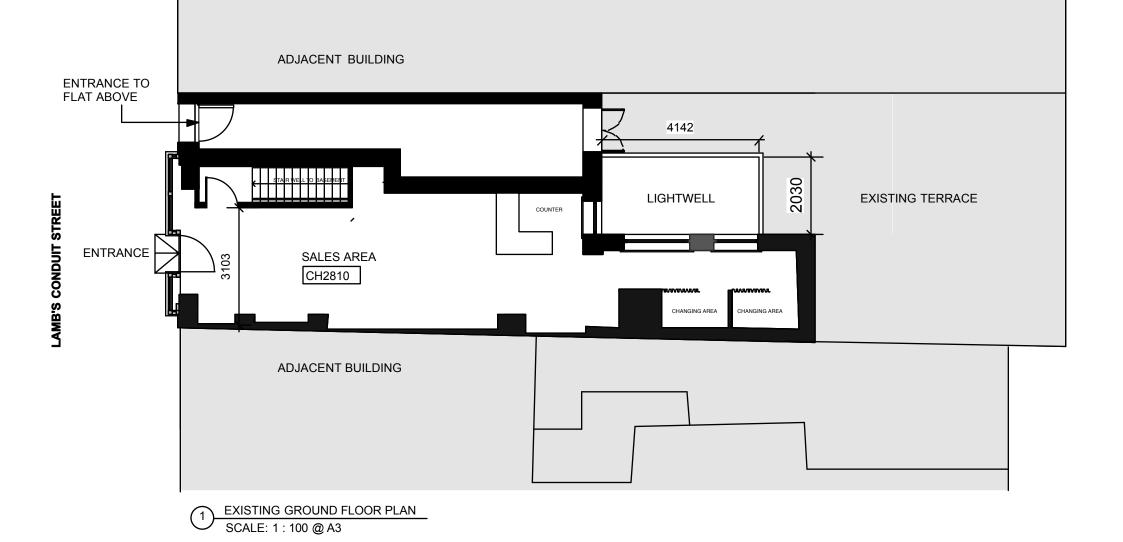

## EX-1.0

NOTE: ALL DIMENSIONS TO BE CHECKED ON SITE PRIOR TO ANY WORK COMMENCING DRAWINGS TO BE READ IN CONJUNCTION WITH ALL REFERENCED DRAWINGS, MATERIALS AND FINISHES SCHEDULES

## **DRAWING ISSUE** FOR PLANNING

| Portland Desi<br>First Floor                                                                                                    | gn Associates Ltd      |                 |           |
|---------------------------------------------------------------------------------------------------------------------------------|------------------------|-----------------|-----------|
| 63 Gee Street                                                                                                                   |                        |                 |           |
| London EC1                                                                                                                      |                        |                 |           |
| T +44(0)20 7                                                                                                                    |                        |                 |           |
| F +44(0)20 7                                                                                                                    | 017 8781               |                 |           |
| Revision Date                                                                                                                   | Amendment              |                 | Bignature |
|                                                                                                                                 |                        |                 |           |
|                                                                                                                                 |                        |                 |           |
|                                                                                                                                 |                        |                 |           |
| Client:                                                                                                                         |                        |                 |           |
| JCREW                                                                                                                           |                        |                 |           |
| 0011211                                                                                                                         |                        |                 |           |
| Project:                                                                                                                        |                        |                 |           |
| 38 LAMBS CONDUIT STREET, LONON.                                                                                                 |                        |                 |           |
| WC1N 3LD                                                                                                                        |                        |                 |           |
| Drawing Title:                                                                                                                  |                        |                 |           |
| EXISTING GROUND & LOWER GROUND                                                                                                  |                        |                 |           |
| FLOORS                                                                                                                          |                        |                 |           |
| Date ISC                                                                                                                        | 18                     | Signature       |           |
|                                                                                                                                 | 00 @ A3                | CJ              |           |
| JOD NUMBER                                                                                                                      | -                      | Drawing Numbe   | r         |
| 04037                                                                                                                           |                        | EX-1.0          |           |
|                                                                                                                                 |                        |                 |           |
| Copyright © 2009 Portland Design Associated Limited<br>All rights reserved                                                      |                        |                 |           |
|                                                                                                                                 |                        |                 |           |
|                                                                                                                                 | ssign work may be re   | produced withou | t prior   |
|                                                                                                                                 | e copyright owners.    |                 |           |
| All dimensions and site levels on this drawing to be checked on<br>site and any discrepancies reported to the designer prior to |                        |                 |           |
| commencement of the work.                                                                                                       |                        |                 |           |
| No dimensions to be scaled from this drawing. If in doubt ask.                                                                  |                        |                 |           |
|                                                                                                                                 | a ha a caled from this |                 | what make |