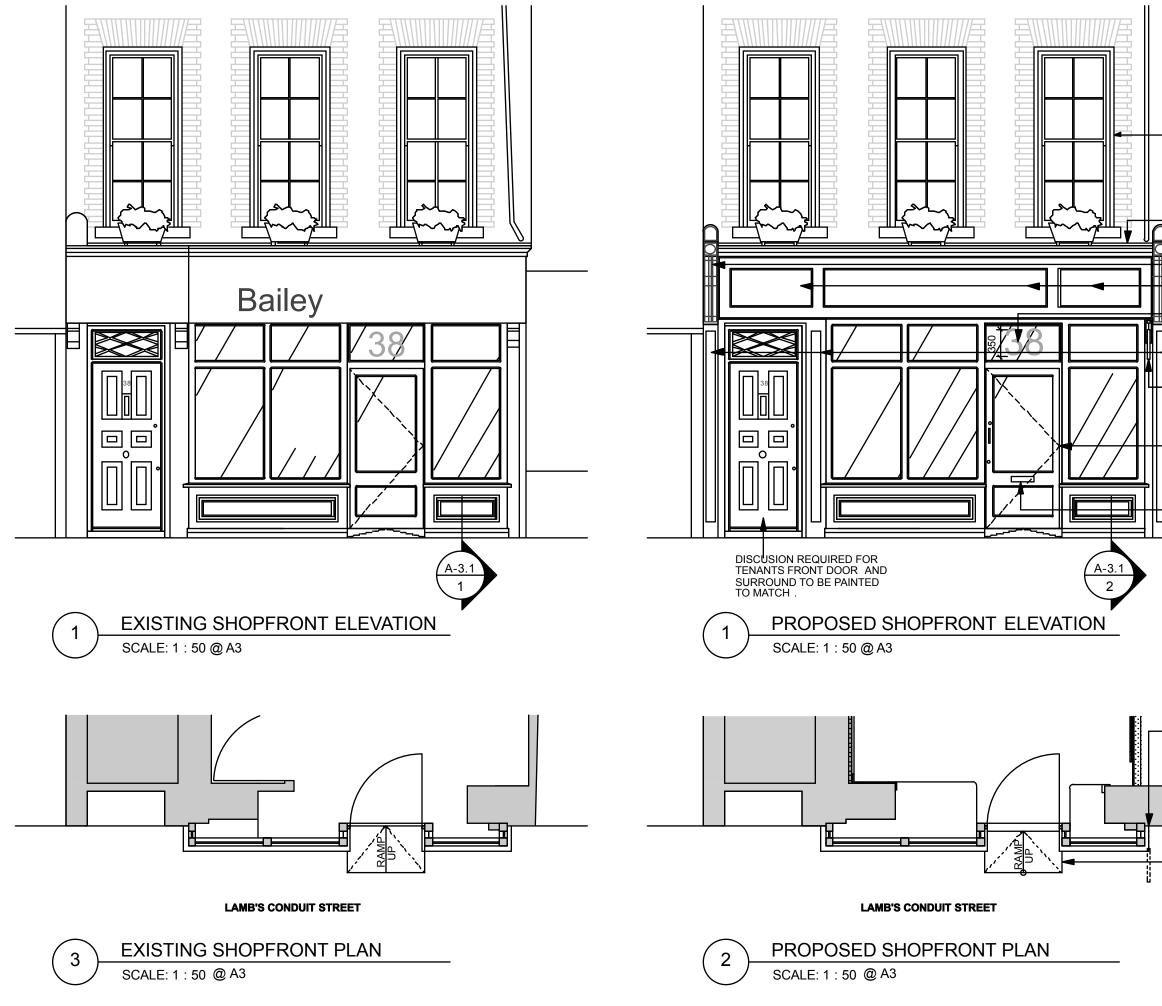

| 1                                                                                                                                                   | A-3.0                                                                                                                                                                                                                                                                                                                                                                                                            |
|-----------------------------------------------------------------------------------------------------------------------------------------------------|------------------------------------------------------------------------------------------------------------------------------------------------------------------------------------------------------------------------------------------------------------------------------------------------------------------------------------------------------------------------------------------------------------------|
| EXISTING WINDOWS                                                                                                                                    | NOTE:<br>ALL DIMENSIONS TO BE<br>CHECKED ON SITE PRIOR TO<br>ANY WORK COMMENCING<br>DRAWINGS TO BE READ IN<br>CONJUNCTION WITH ALL<br>REFERENCED DRAWINGS,<br>MATERIALS AND FINISHES<br>SCHEDULES                                                                                                                                                                                                                |
| NEW CORNICE<br>NEW CORBELS TO SHOPF<br>NEW TIMBER PANELS WIT<br>WITH APPLIED PAINT FINI<br>COLOR - FARROW & BALL<br>BLUE.<br>'38' GOLD LEAF NUMBERS | TH EDGE BEADING.<br>SH BLUE BLACK<br>, NO. 95, BLACK                                                                                                                                                                                                                                                                                                                                                             |
|                                                                                                                                                     |                                                                                                                                                                                                                                                                                                                                                                                                                  |
| NON - ILLUMINATED PROJ                                                                                                                              |                                                                                                                                                                                                                                                                                                                                                                                                                  |
| EXISTING SHOPFRONT FRAMEWORK TO<br>BE MADE NEW WITH APPLIED PAINT<br>FINISH BLUE BLACK<br>COLOR - FARROW & BALL, NO. 95, BLACK<br>BLUE.             |                                                                                                                                                                                                                                                                                                                                                                                                                  |
| PLEASE READ DRAWING WITH<br>DESIGN AND ACCESS<br>STATEMENT                                                                                          |                                                                                                                                                                                                                                                                                                                                                                                                                  |
| DOTTED LINE<br>INDICATES<br>PROJECTING SIGN                                                                                                         | Portland Design Associates Ltd<br>First Floor<br>63 Ges Street<br>London EC1V 3RS<br>T +44(0)20 7017 8780<br>F +44(0)20 7017 8781<br>Evision Date Amendment Bigneture                                                                                                                                                                                                                                            |
| EXISTING RAMP<br>TO BE MADE<br>NEW                                                                                                                  | JCREW<br>Project:<br>38 LAMBS CONDUIT STREET, LONON,<br>WC1N 3LD<br>Drawing Title:<br>SHOPFRONT SECTIONS                                                                                                                                                                                                                                                                                                         |
|                                                                                                                                                     | Jace Scale Isignature   01.07.13 1.20 @ A3 CJ   Job Number Drawing Number   04037 A-3.0                                                                                                                                                                                                                                                                                                                          |
|                                                                                                                                                     | Copyright© 2009 Portiand Design Associated Limited<br>Ul rights reserved<br>No part of this design work may be reproduced without prior<br>permission of the copyright owners.<br>All dimensions and alls evices on this drawing to be checked on<br>lits and any discrepancies reported to the designer prior to<br>commencement of the work.<br>No dimensions to be scaled from this drawing. If in doubt ask. |