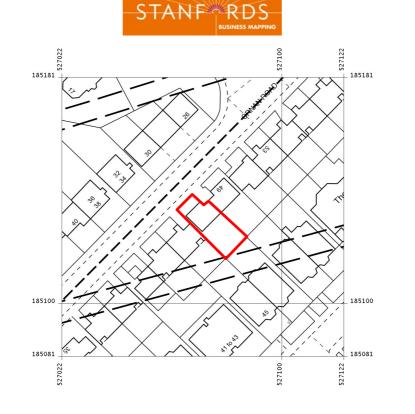

Produced 04 Feb 2013 from the Ordnance Survey National Geographic Database and incorporating surveyed revision available at this date. Reproduction in whole or part is prohibited without the prior permission of Ordnance Survey. © Crown Copyright 2013.

Ordnance Survey and the OS Symbol are registered trademarks of Ordnance Survey, the national mapping agency of Great Britain.

The representation of a road, track or path is no evidence of a right of way. The representation of features as lines is no evidence of a property boundary.

Metres 47 ORNAN ROAD 10 20 30 40 50 E LONDON 1:1250 NW3 4QD

Supplied by: **Stanfords** Reference: OI531063 Centre coordinates: 527072 185131

0