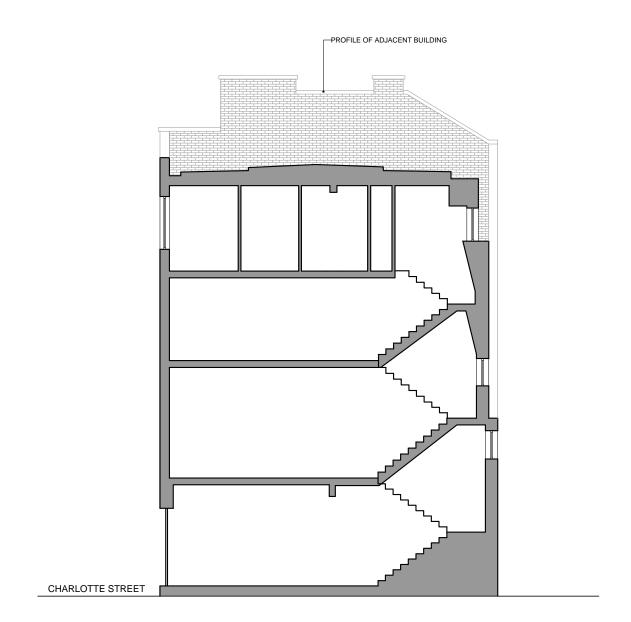

## CLIENT: COSMICHOME LIMITED JOB: 4-6 CHARLOTTE STREET LONDON WT1 2LP

DATE: SCALE:

JULY 2013 1:100 @ A3

DRAWING TITLE:

EXISTING SECTION

DRAWING NUMBER:

P - 978 - 005

10