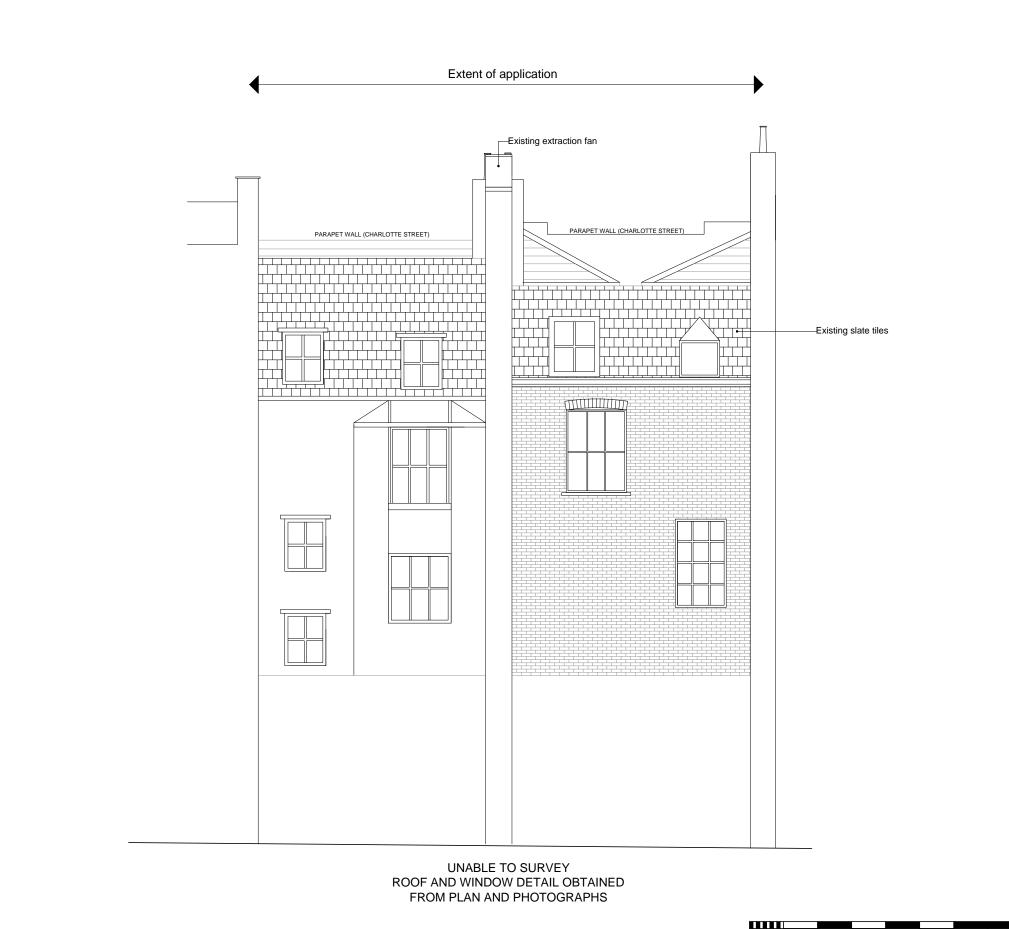

## CLIENT: COSMICHOME LIMITED

JOB:

4-6 CHARLOTTE STREET LONDON W1T 2LP

DATE: SCALE:

JULY 2013 1:100 @ A3

DRAWING TITLE: EXISTING

REAR ELEVATION

DRAWING NUMBER: P - 978 - 004