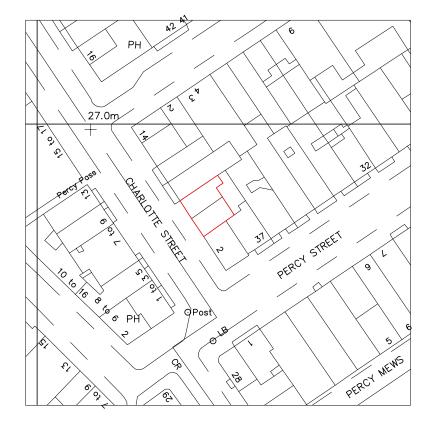

## USE FIGURED DIMENSIONS ONLY

ALL DIMENSIONS MUST BE CHECKED ON SITE ANY INCONSISTENCIES MUST BE REPORTED BACK TO THE ARCHITECT.

THIS DRAWING AND ANY DESIGNS INDICATED THEREON ARE THE COPYRIGHT OF BROOKS / MURRAY ARCHITECTS.
ALL RIGHTS ARE RESERVED.
NO PART OF THIS WORK MAY BE PRODUCED WITHOUT PRIOR PERMISSION IN WRITING FROM BROOKS / MURRAY ARCHITECTS.

## BROOKS/MURRAY

ARCHITECTS

8-10 NEW NORTH PLACE LONDON EC2A 4JA

TEL 020 7739 9955 FAX 020 7739 9944

architects@brooksmurray.com

CLIENT:

## COSMICHOME LIMITED

## 4-6 CHARLOTTE STREET LONDON W1T 2LP

DATE:

SCALE:

JULY 2013 1:1250 @ A3

DRAWING TITLE:

EXISTING SITE PLAN

DRAWING NUMBER:

P - 978 - 001