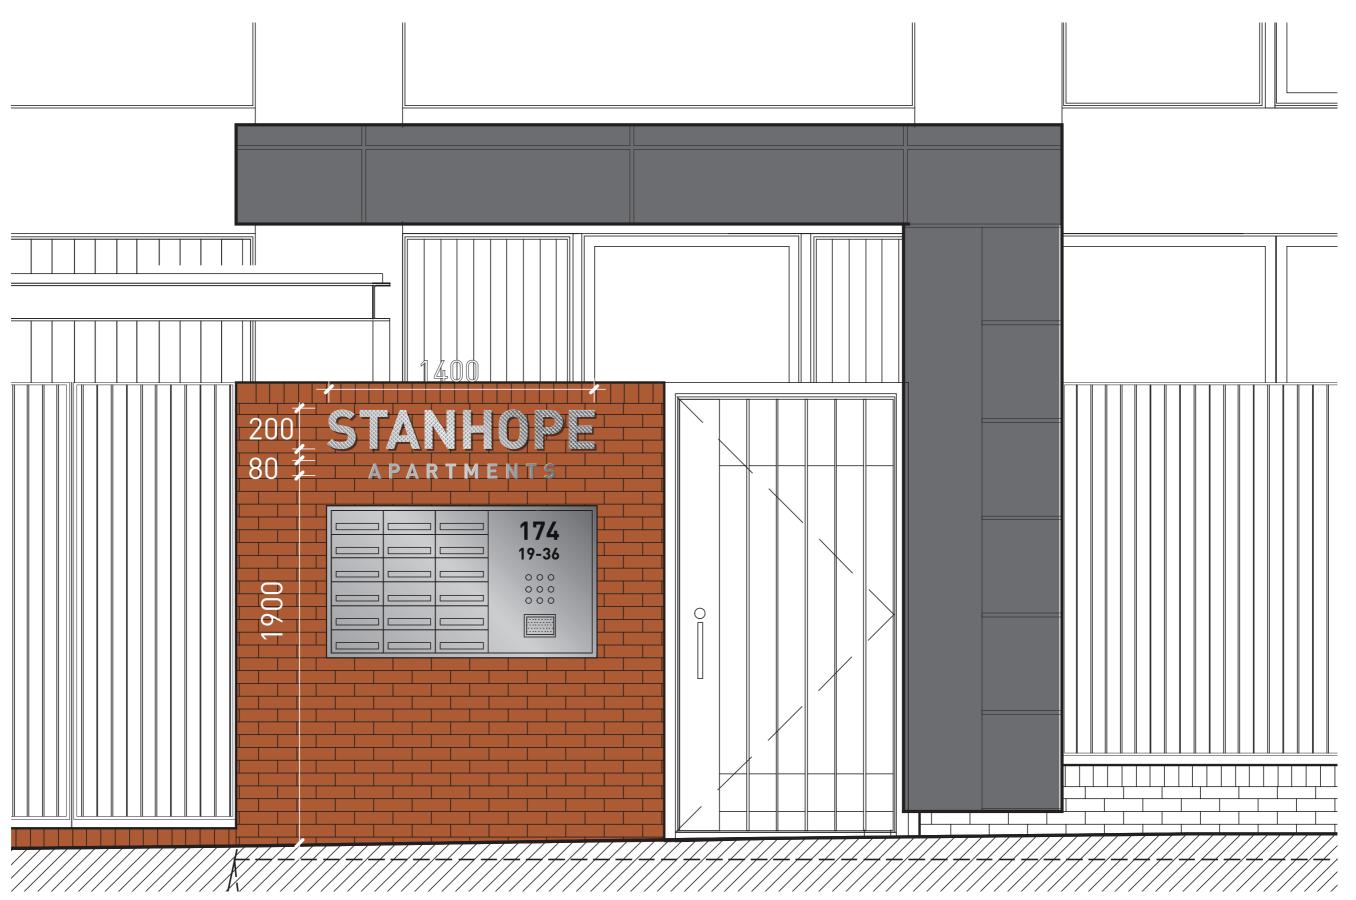

Netley Campus

Wayfinding & Sign Design

Block A Residential Entrances

16 July 2013

Elevation of Block A Residential Entrance Sign - South Scale 1:20  $\mbox{0}$  A3

## Block A Entrance - Entrance Sign Details

Elevation of Entrance Sign Scale 1:10 @ A3 "Stanhope" sign to be formed from individual letters, laser cut from patterned surface, satin finish, stainless steel plate with built up returns to a depth of 20mm.

Each letter to have studs on rear face to penetrate bricks and bonded with suitable chemical/resin anchor.

"Apartments" sign to be formed from individual letter, laser cut from satin finish stainless steel plate.

Each letter to be surface mounted and to have studs on rear face to penetrate bricks and bonded with suitable chemical/resin anchor.

Section AA

Not to Scale

Indicative Letter Detail Not to Scale