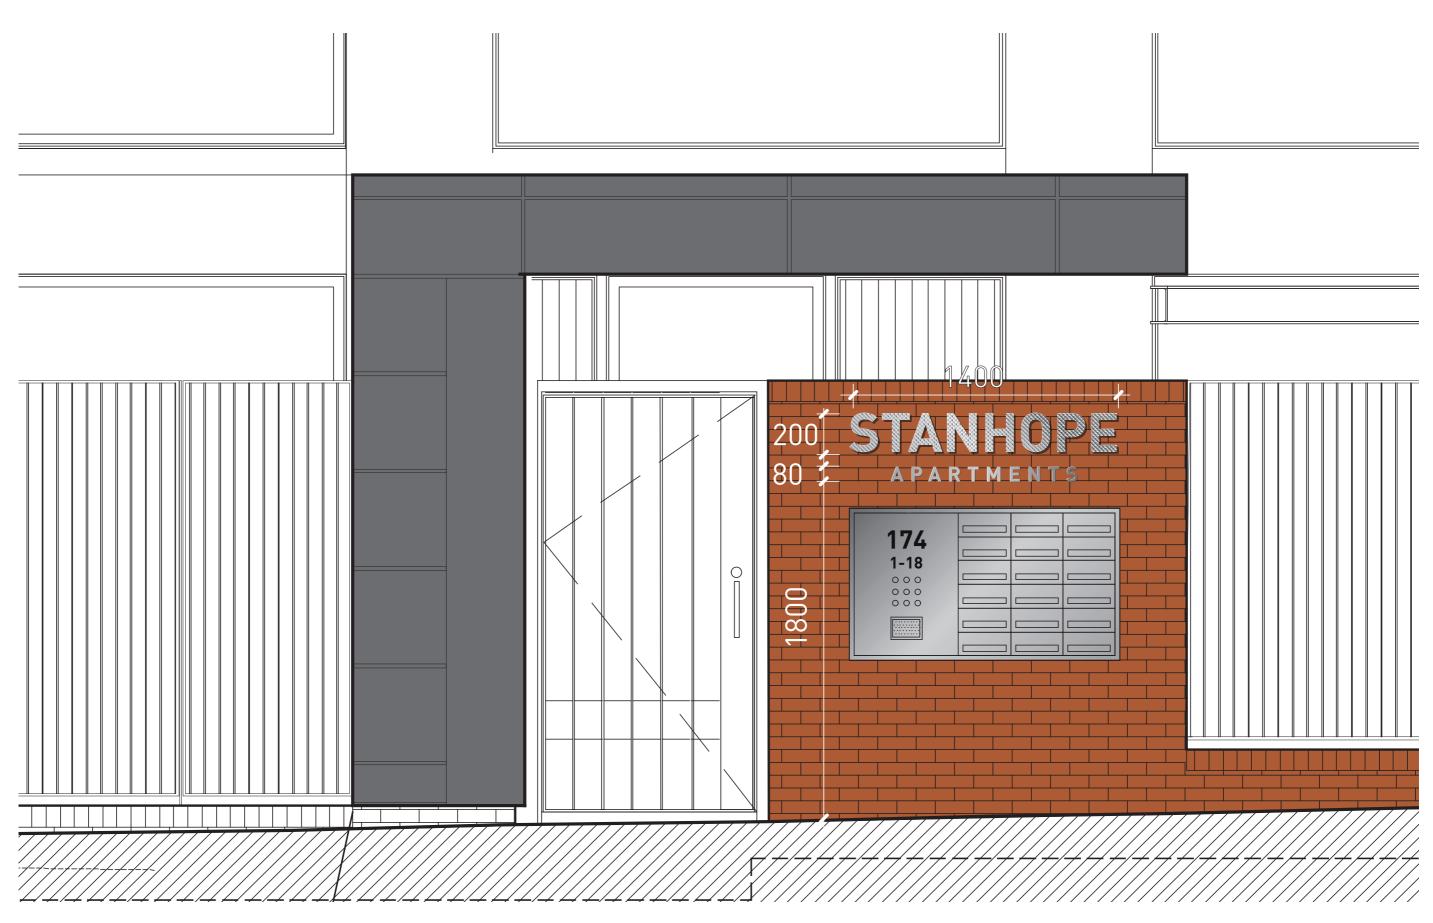

Netley Campus

Wayfinding & Sign Design

Block A Residential Entrances

16 July 2013

Elevation of Block A Residential Entrance Sign - South Scale 1:20  $\mbox{0}$  A3

## Block A Entrance - Entrance Sign Details

Elevation of Entrance Sign Scale 1:10 @ A3 "Stanhope" sign to be formed from individual letters, laser cut from patterned surface, satin finish, stainless steel plate with built up returns to a depth of 20mm.

Each letter to have studs on rear face to penetrate bricks and bonded with suitable chemical/resin anchor.

"Apartments" sign to be formed from individual letter, laser cut from satin finish stainless steel plate.

Each letter to be surface mounted and to have studs on rear face to penetrate bricks and bonded with suitable chemical/resin anchor.

Section AA

Not to Scale

Indicative Letter Detail Not to Scale