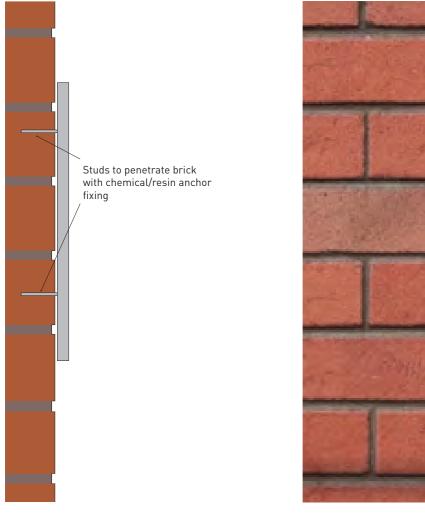

Each letter to have studs on rear face to penetrate bricks and bonded with suitable chemical/resin anchor.

"Apartments" sign to be formed from individual letter, laser cut from satin finish stainless steel plate.

Each letter to be surface mounted and to have studs on rear face to penetrate bricks and bonded with suitable chemical/resin anchor.

Section AA

Not to Scale

Indicative Letter Detail Not to Scale