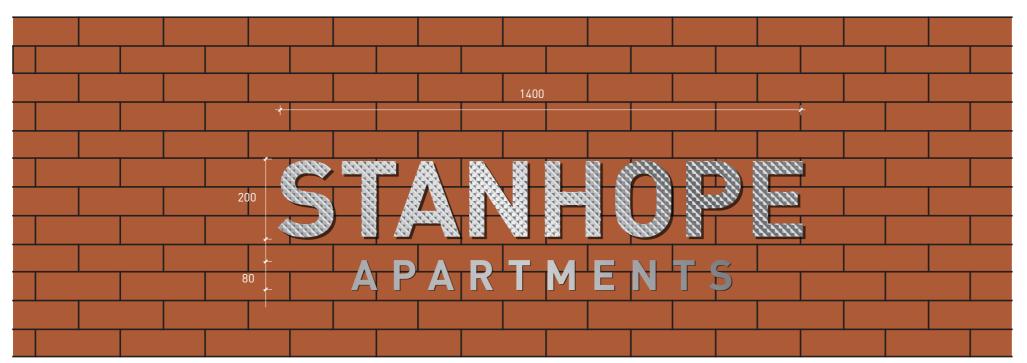

Netley Campus

Wayfinding & Sign Design

Block A Residential Entrances

16 July 2013

Elevation of Block A Residential Entrance Sign - South Scale 1:20  $\mbox{0}$  A3

## Block A Entrance - Entrance Sign Details

Elevation of Entrance Sign Scale 1:10 @ A3 "Stanhope" sign to be formed from individual letters, laser cut from patterned surface, satin finish, stainless steel plate with built up returns to a depth of 20mm.

Each letter to have studs on rear face to penetrate bricks and bonded with suitable chemical/resin anchor.

"Apartments" sign to be formed from individual letter, laser cut from satin finish stainless steel plate.

Each letter to be surface mounted and to have studs on rear face to penetrate bricks and bonded with suitable chemical/resin anchor.

Section AA

Not to Scale

Indicative Letter Detail Not to Scale