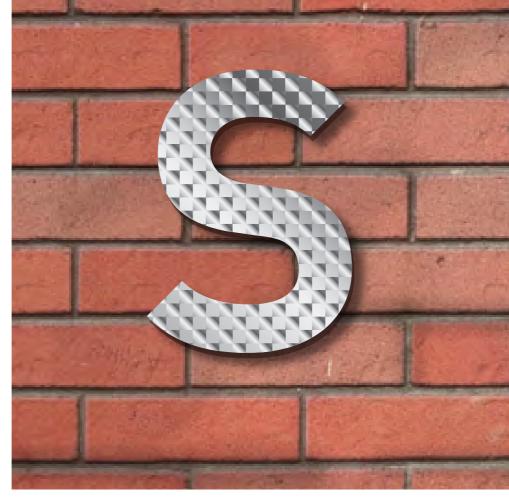

## Block A Entrance - Entrance Sign Details

Elevation of Entrance Sign Scale 1:10 @ A3 "Stanhope" sign to be formed from individual letters, laser cut from patterned surface, satin finish, stainless steel plate with built up returns to a depth of 20mm.

Each letter to have studs on rear face to penetrate bricks and bonded with suitable chemical/resin anchor.

"Apartments" sign to be formed from individual letter, laser cut from satin finish stainless steel plate.