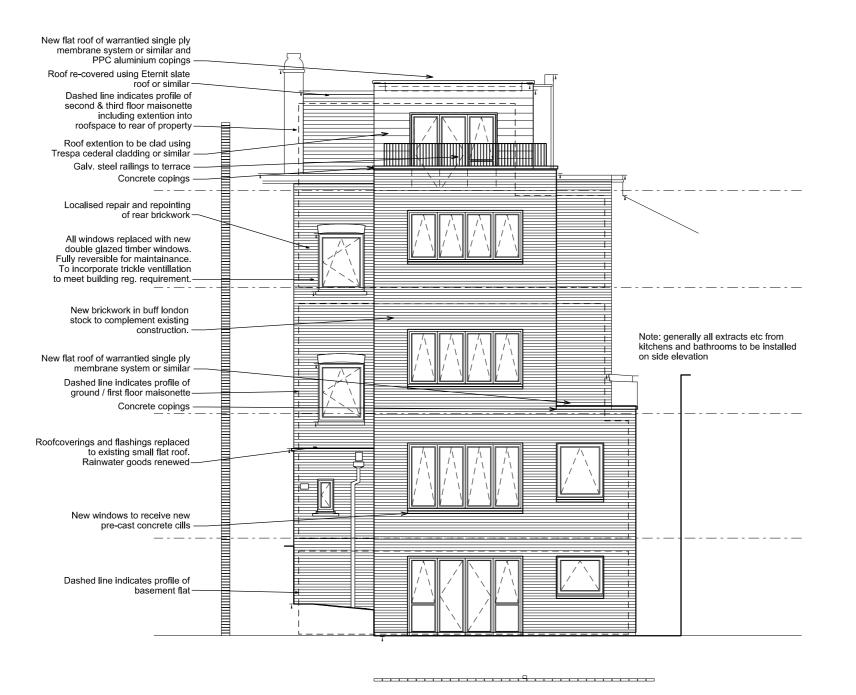

PROPOSED REAR ELEVATION

S C A L E 1: 100 @ A3

| Do not scale from this drawing  All dimensions to be checked on site |                  |          |
|----------------------------------------------------------------------|------------------|----------|
|                                                                      |                  |          |
|                                                                      |                  |          |
| Notes:                                                               |                  |          |
|                                                                      | EXISTING PROFILE |          |
|                                                                      |                  |          |
|                                                                      |                  |          |
|                                                                      |                  |          |
|                                                                      |                  |          |
|                                                                      |                  |          |
|                                                                      |                  |          |
|                                                                      |                  |          |
|                                                                      |                  |          |
|                                                                      |                  |          |
|                                                                      |                  |          |
|                                                                      |                  |          |
|                                                                      |                  |          |
|                                                                      |                  |          |
| Amendments:                                                          |                  |          |
|                                                                      |                  |          |
|                                                                      |                  |          |
|                                                                      |                  |          |
|                                                                      |                  |          |
| Drawing type:                                                        |                  |          |
|                                                                      |                  |          |
| Client:                                                              |                  |          |
| LONDON BOROUGH OF CAMDEN                                             |                  |          |
| Project:                                                             |                  |          |
| 21 PRINCE OF WALES ROAD                                              |                  |          |
|                                                                      |                  |          |
| Title:                                                               |                  |          |
| PROPOSED REAR ELEVATION                                              |                  |          |
|                                                                      |                  |          |
| Scale: 1:100 @A3                                                     | Date: 05/07/2013 |          |
|                                                                      | Checked: SB      | <u>'</u> |
|                                                                      |                  | Bow #    |
| Drg.no: 5241-L(2)305 Rev: #                                          |                  |          |
| Heritage                                                             | Surveys L        | .imited  |
|                                                                      |                  |          |
| Heritage Surveys Limited<br>20 Hanover Square<br>London<br>W1S 1JY   |                  |          |