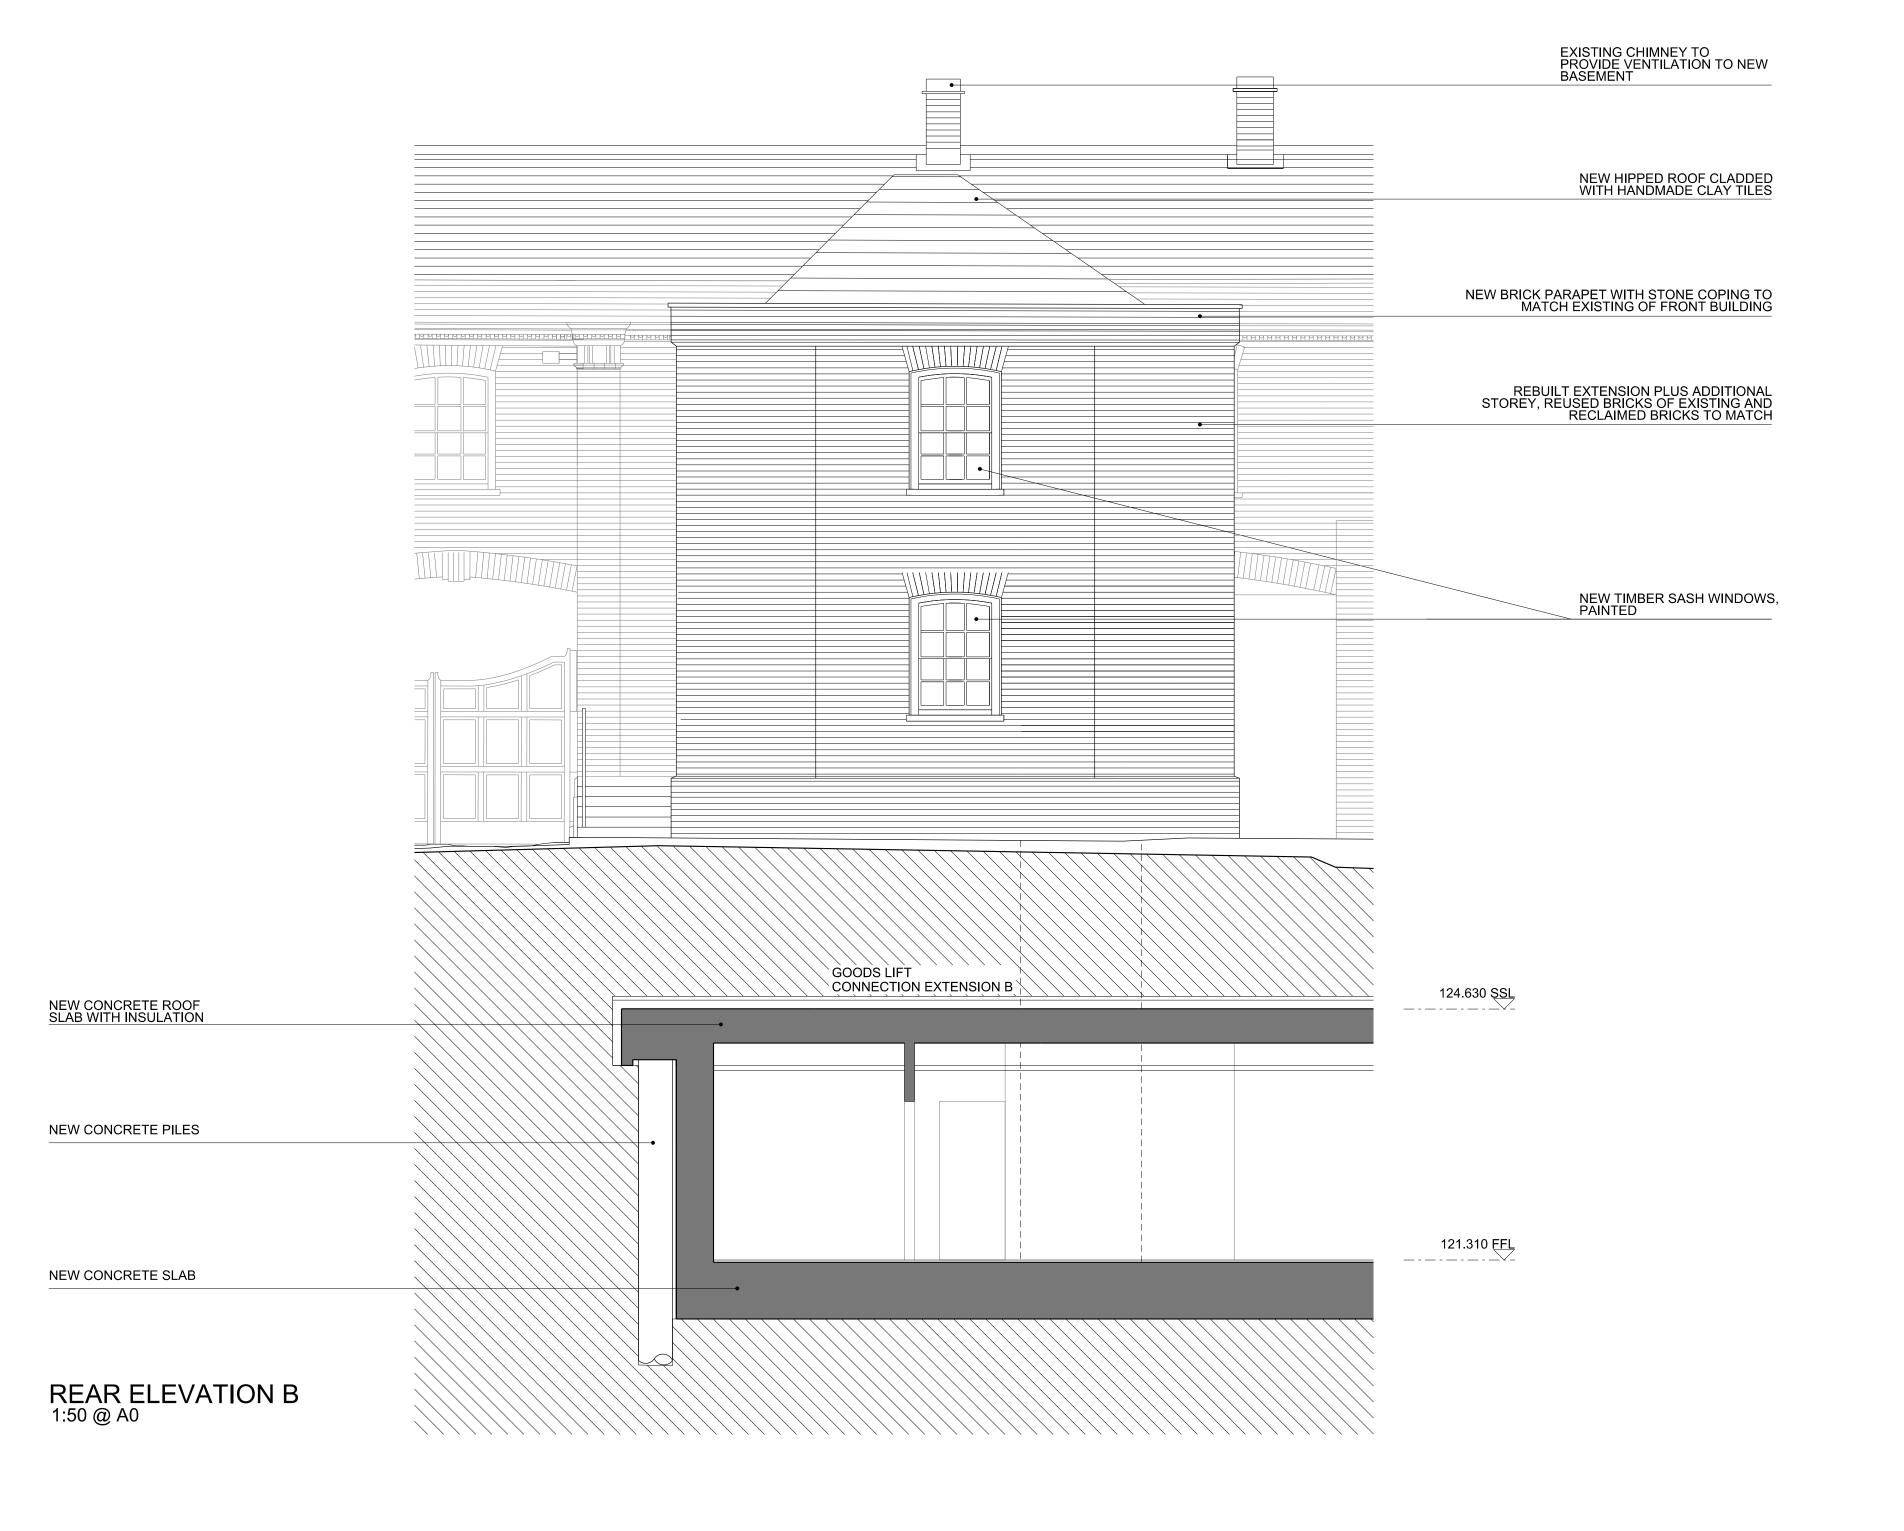

|                                         |                                 | NEW HIPPED ROOF CLADDED<br>WITH HANDMADE CLAY TILES                                            |  |  |  |
|-----------------------------------------|---------------------------------|------------------------------------------------------------------------------------------------|--|--|--|
| •                                       | NEW BRICK                       | PARAPET WITH STONE COPING TO<br>TCH EXISTING OF FRONT BUILDING                                 |  |  |  |
|                                         | REBI<br>STOREY,                 | JILT EXTENSION PLUS ADDITIONAL<br>REUSED BRICKS OF EXISTING AND<br>RECLAIMED BRICKS TO MATCH   |  |  |  |
|                                         | NEW TIMBER SASH WINDOW, PAINTED |                                                                                                |  |  |  |
|                                         |                                 |                                                                                                |  |  |  |
|                                         |                                 | OBLIQUE EXTENSION<br>ELEVATION                                                                 |  |  |  |
|                                         |                                 | NEW RAINWATER PIPE+HOPPER<br>CAST IRON, PAINTED                                                |  |  |  |
|                                         |                                 | EXISTING DOOR,<br>TO BE REFURBISHED                                                            |  |  |  |
|                                         |                                 | NEW METAL RAILINGS TO<br>MATCH DESIGN OF ORIGINAL<br>RAILINGS OF CENTRAL<br>EXTENSION, PAINTED |  |  |  |
|                                         |                                 |                                                                                                |  |  |  |
|                                         |                                 |                                                                                                |  |  |  |
|                                         |                                 |                                                                                                |  |  |  |
| *-++-++-+++++++++++++++++++++++++++++++ |                                 | <u>+-+-</u>                                                                                    |  |  |  |

05

| <b>Owen Architects</b>                                                                                                                  |                        | WIT                                                 | WITANHURST HOUSE   |                       |            |                   |  |
|-----------------------------------------------------------------------------------------------------------------------------------------|------------------------|-----------------------------------------------------|--------------------|-----------------------|------------|-------------------|--|
| Gate House<br>1 St John's Square<br>London<br>EC1M 4DH<br>+44 (0) 20 7608 2889 T<br>+44 (0) 20 7608 0758 F<br>info@owenarchitects.co.uk | +44 (0) 20 7608 2889 T | Title GATEHOUSE<br>PROPOSED ELEVATIONS - BUILDING B |                    |                       |            |                   |  |
|                                                                                                                                         | Date<br>15/05/2013     | Scale @A0<br>1:50                                   | Project no.<br>363 | Drawing no.<br>GH_313 | Rev.<br>02 |                   |  |
|                                                                                                                                         |                        |                                                     |                    |                       |            | © Owen Architects |  |