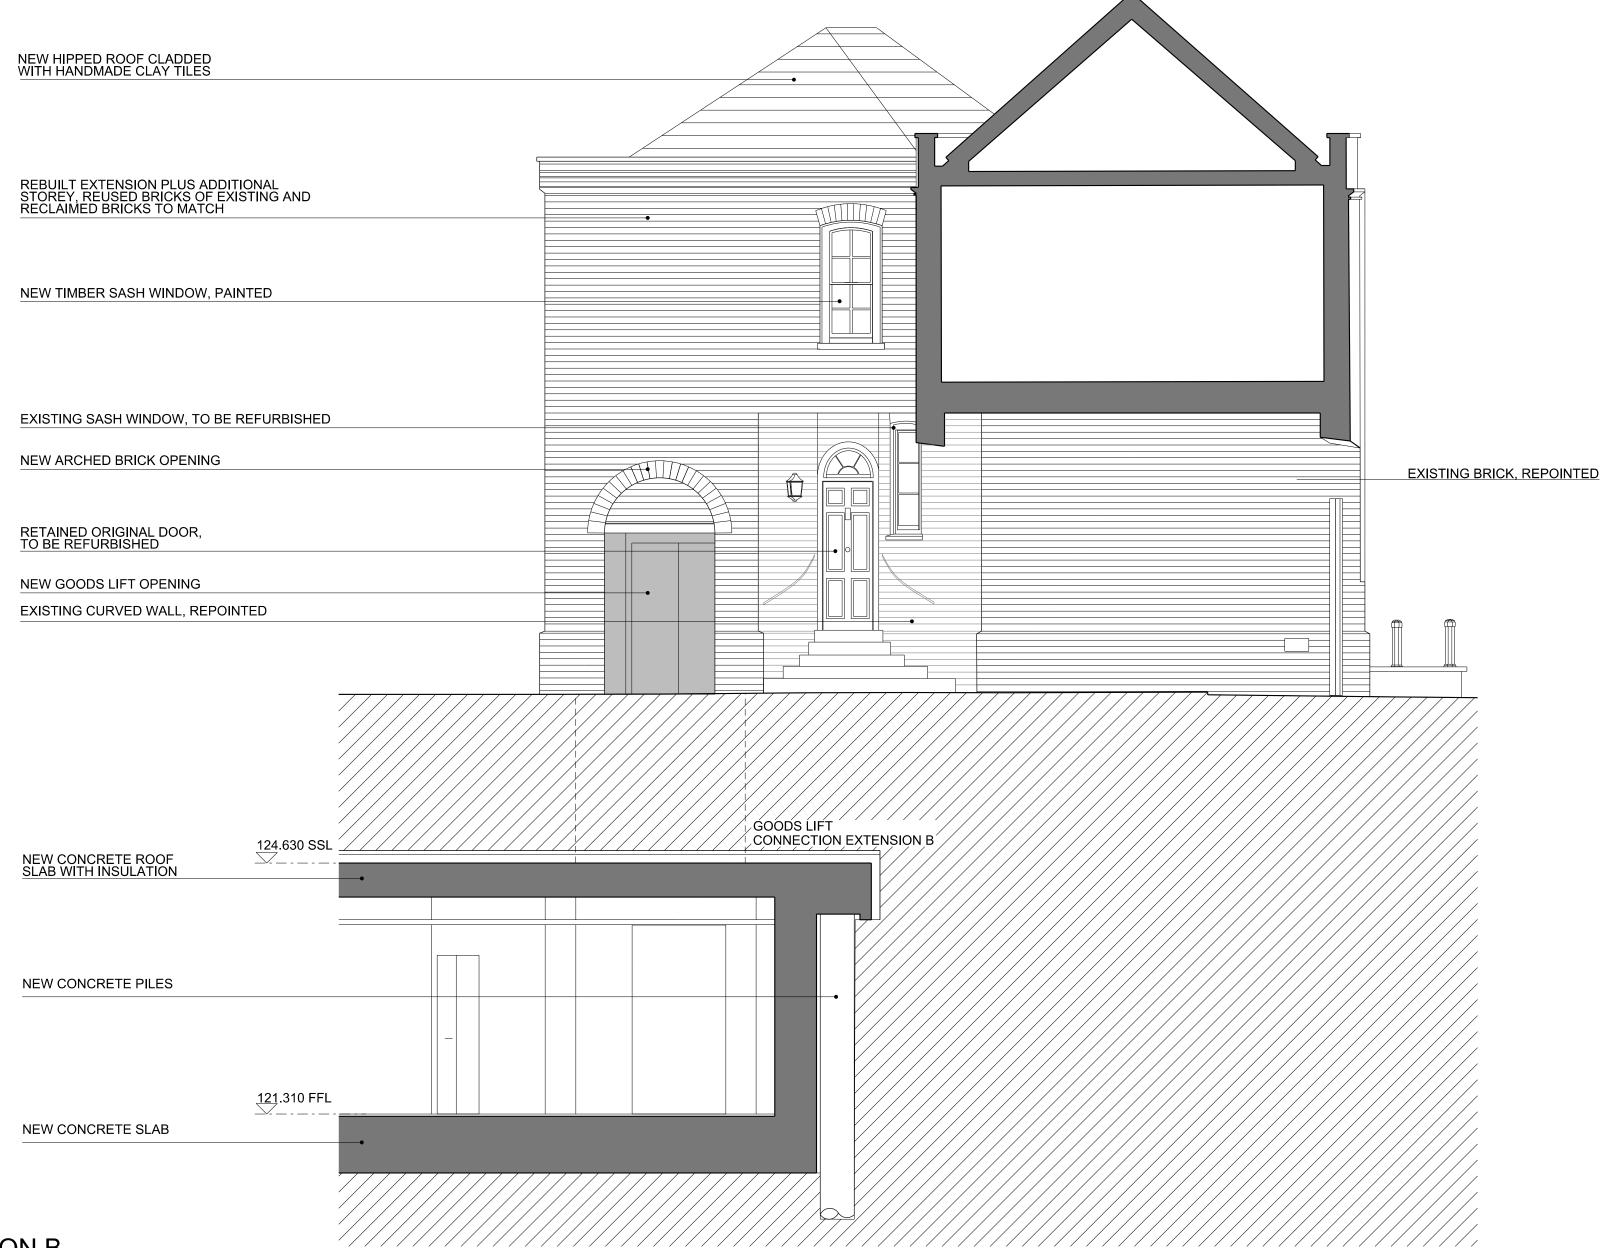

|                                         |                                 | NEW HIPPED ROOF CLADDED<br>WITH HANDMADE CLAY TILES                                            |  |  |  |
|-----------------------------------------|---------------------------------|------------------------------------------------------------------------------------------------|--|--|--|
| •                                       | NEW BRICK                       | PARAPET WITH STONE COPING TO<br>TCH EXISTING OF FRONT BUILDING                                 |  |  |  |
|                                         | REBI<br>STOREY,                 | JILT EXTENSION PLUS ADDITIONAL<br>REUSED BRICKS OF EXISTING AND<br>RECLAIMED BRICKS TO MATCH   |  |  |  |
|                                         | NEW TIMBER SASH WINDOW, PAINTED |                                                                                                |  |  |  |
|                                         |                                 |                                                                                                |  |  |  |
|                                         |                                 | OBLIQUE EXTENSION<br>ELEVATION                                                                 |  |  |  |
|                                         |                                 | NEW RAINWATER PIPE+HOPPER<br>CAST IRON, PAINTED                                                |  |  |  |
|                                         |                                 | EXISTING DOOR,<br>TO BE REFURBISHED                                                            |  |  |  |
|                                         |                                 | NEW METAL RAILINGS TO<br>MATCH DESIGN OF ORIGINAL<br>RAILINGS OF CENTRAL<br>EXTENSION, PAINTED |  |  |  |
|                                         |                                 |                                                                                                |  |  |  |
|                                         |                                 |                                                                                                |  |  |  |
|                                         |                                 |                                                                                                |  |  |  |
| *-++-++-+++++++++++++++++++++++++++++++ |                                 | <u>+-+-</u>                                                                                    |  |  |  |