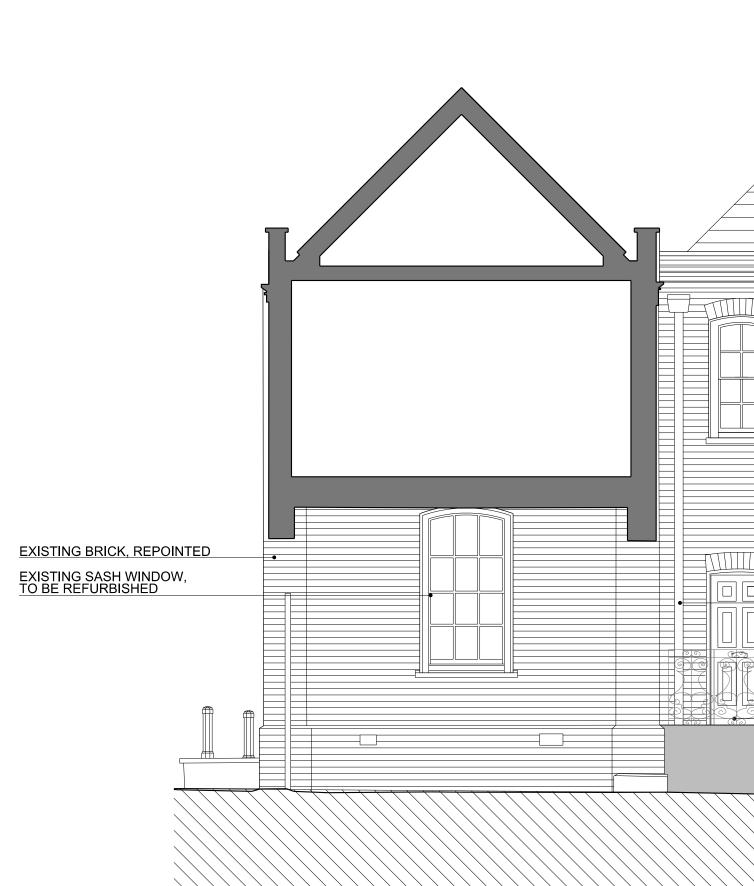

|                                         |                                 | NEW HIPPED ROOF CLADDED<br>WITH HANDMADE CLAY TILES                                            |  |  |  |
|-----------------------------------------|---------------------------------|------------------------------------------------------------------------------------------------|--|--|--|
| •                                       | NEW BRICK                       | PARAPET WITH STONE COPING TO<br>TCH EXISTING OF FRONT BUILDING                                 |  |  |  |
|                                         | REBI<br>STOREY,                 | JILT EXTENSION PLUS ADDITIONAL<br>REUSED BRICKS OF EXISTING AND<br>RECLAIMED BRICKS TO MATCH   |  |  |  |
|                                         | NEW TIMBER SASH WINDOW, PAINTED |                                                                                                |  |  |  |
|                                         |                                 |                                                                                                |  |  |  |
|                                         |                                 | OBLIQUE EXTENSION<br>ELEVATION                                                                 |  |  |  |
|                                         |                                 | NEW RAINWATER PIPE+HOPPER<br>CAST IRON, PAINTED                                                |  |  |  |
|                                         |                                 | EXISTING DOOR,<br>TO BE REFURBISHED                                                            |  |  |  |
|                                         |                                 | NEW METAL RAILINGS TO<br>MATCH DESIGN OF ORIGINAL<br>RAILINGS OF CENTRAL<br>EXTENSION, PAINTED |  |  |  |
|                                         |                                 |                                                                                                |  |  |  |
|                                         |                                 |                                                                                                |  |  |  |
|                                         |                                 |                                                                                                |  |  |  |
| *-++-++-+++++++++++++++++++++++++++++++ |                                 | <u>+-+-</u>                                                                                    |  |  |  |