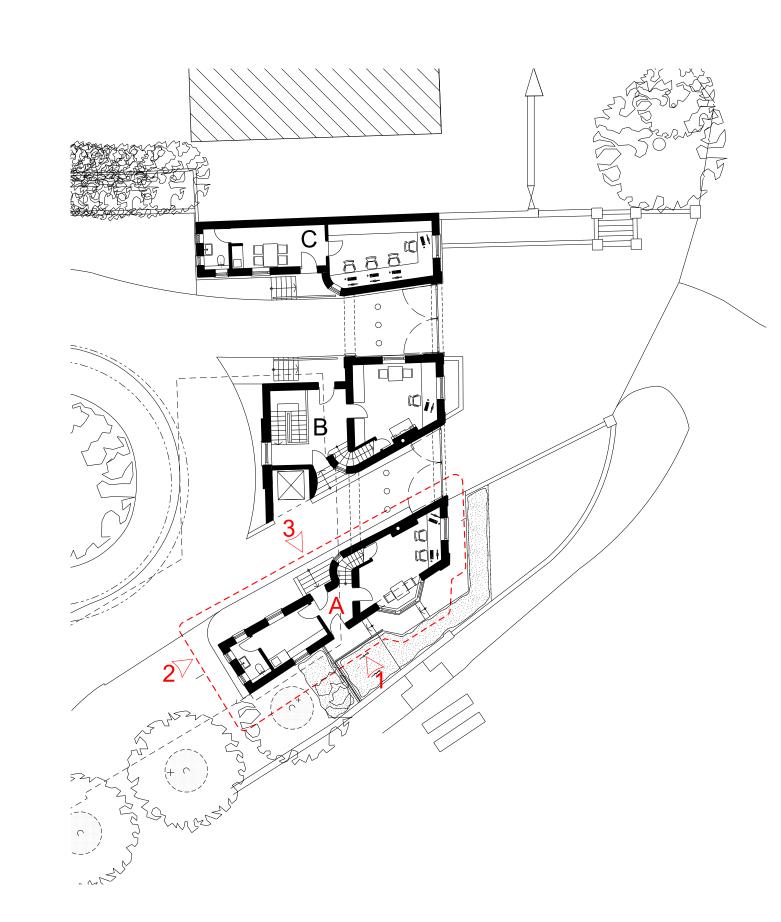

REAR ELEVATION A 1:50 @ A0

WITANHURST HOUSE Gate House 1 St John's Square London EC1M 4DH GATEHOUSE PROPOSED ELEVATIONS - BUILDING A +44 (0) 20 7608 2889 T +44 (0) 20 7608 0758 F info@owenarchitects.co.uk ate Scale @A0 Project no. Drawing no. Rev. 363 GH\_312 03