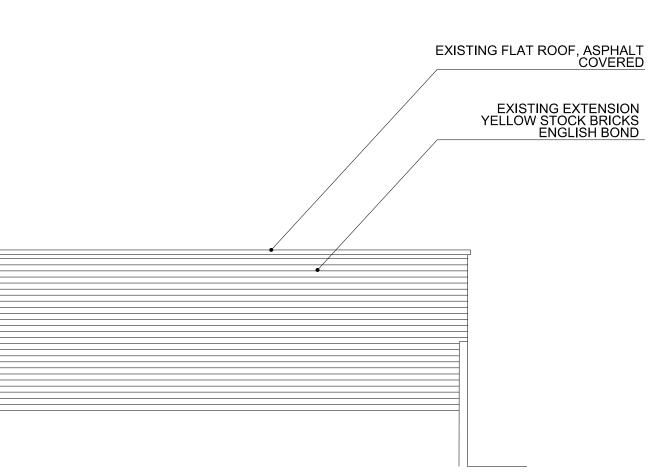

| EXISTING HANDMADE CLAY<br>PLAIN TILES     |                      |   |   |       |             |
|-------------------------------------------|----------------------|---|---|-------|-------------|
| EXISTING DECORATIVE<br>BRICK CORNICE      |                      |   |   |       | 1           |
| BRICK CORNICE                             | <br>•<br>•<br>•<br>• | М |   | monom |             |
|                                           |                      |   | 5 |       |             |
| EXISTING RED STOCK BRICKS<br>ENGLISH BOND |                      |   |   |       | -           |
|                                           |                      |   |   |       | -<br>-<br>- |
|                                           |                      |   |   |       |             |
|                                           |                      |   |   |       |             |
|                                           |                      |   |   |       | -           |
|                                           |                      |   |   |       |             |
|                                           |                      |   |   |       |             |
|                                           |                      |   |   |       |             |
|                                           |                      |   |   |       |             |
|                                           |                      |   |   |       |             |
|                                           |                      |   |   |       |             |
|                                           |                      |   |   |       |             |
|                                           |                      |   |   |       |             |
|                                           |                      |   |   |       |             |
|                                           |                      |   |   |       |             |
|                                           |                      |   |   |       |             |
|                                           |                      |   |   |       |             |
|                                           |                      |   |   |       |             |
|                                           |                      |   |   |       |             |
|                                           |                      |   |   |       |             |
|                                           |                      |   |   |       |             |
|                                           | <br>                 |   |   |       |             |
|                                           |                      |   |   |       |             |