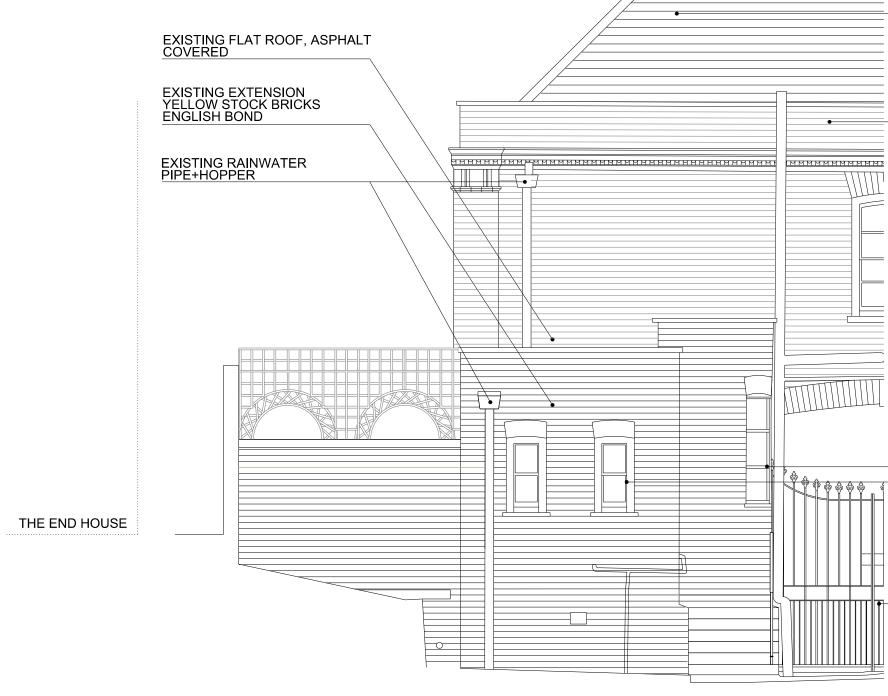

SIDE ELEVATION C 07

EXISTING MACHINE MADE CLAY PLAIN TILES

EXISTING RAINWATER PIPE+HOPPER

|   | EXISTING MACHINE MADE<br>CLAY PLAIN TILES   |
|---|---------------------------------------------|
|   |                                             |
|   | EXISTING BRICK PARAPET WITH STONE<br>COPING |
|   |                                             |
|   |                                             |
| = |                                             |
| = |                                             |
| = |                                             |
|   |                                             |
|   |                                             |