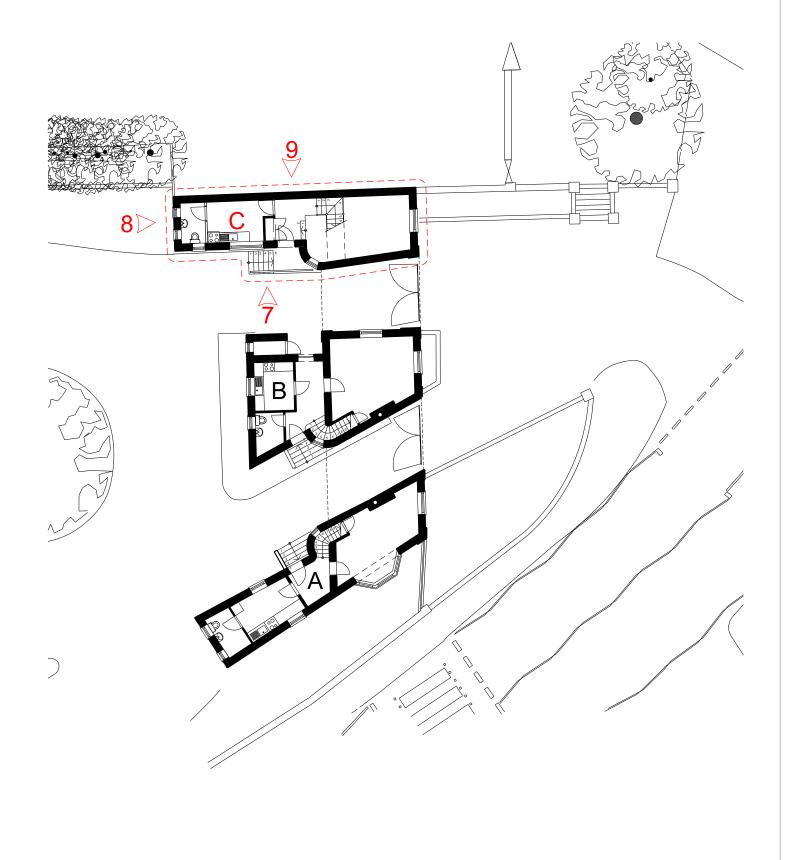

## **ΛΟ** SITE ELEVATION C 1:50 @ A0

|     |            | 09                  | 1.00 @ / 0 |      |       |         |           |
|-----|------------|---------------------|------------|------|-------|---------|-----------|
|     |            |                     |            |      |       |         |           |
|     |            |                     |            |      |       |         |           |
|     |            |                     |            |      |       |         |           |
|     |            |                     |            |      |       |         |           |
|     |            |                     |            |      |       |         |           |
|     |            |                     |            | <br> |       |         |           |
| Rev | Date       | Description         |            |      | Drawn | Checked | Do not S  |
| 02  | 05/07/2013 | FOR PLANNING        |            |      | МНН   | BHE     |           |
| 01  | 26/06/2013 | REVISED TITLE BLOCK |            |      | МНН   | BHE     | All drawi |
| XX  | 12/06/2013 | FOR COORDINATION    |            |      |       |         | Architect |
|     |            |                     |            |      |       |         | The Con   |