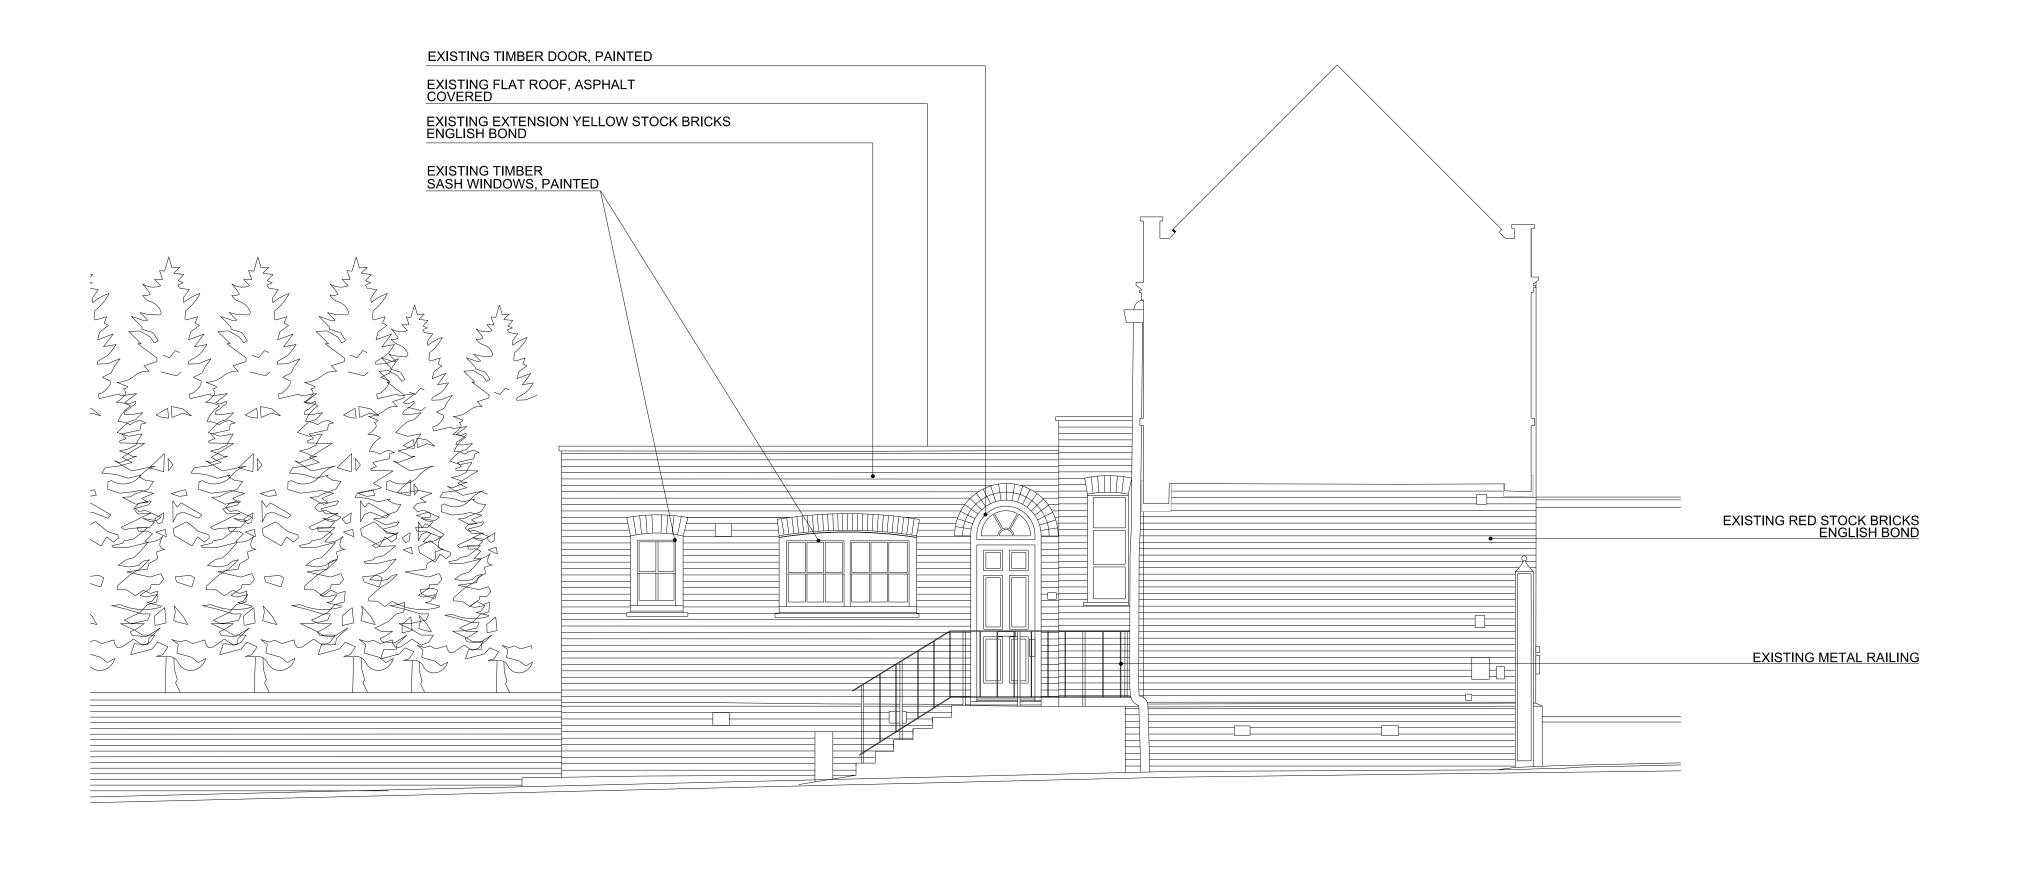

## **ΛΟ** SITE ELEVATION C 1:50 @ A0

|     |            | 09                  | 1.00 @ / 0 |      |       |         |           |
|-----|------------|---------------------|------------|------|-------|---------|-----------|
|     |            |                     |            |      |       |         |           |
|     |            |                     |            |      |       |         |           |
|     |            |                     |            |      |       |         |           |
|     |            |                     |            |      |       |         |           |
|     |            |                     |            |      |       |         |           |
|     |            |                     |            | <br> |       |         |           |
| Rev | Date       | Description         |            |      | Drawn | Checked | Do not S  |
| 02  | 05/07/2013 | FOR PLANNING        |            |      | МНН   | BHE     |           |
| 01  | 26/06/2013 | REVISED TITLE BLOCK |            |      | МНН   | BHE     | All drawi |
| XX  | 12/06/2013 | FOR COORDINATION    |            |      |       |         | Architect |
|     |            |                     |            |      |       |         | The Con   |