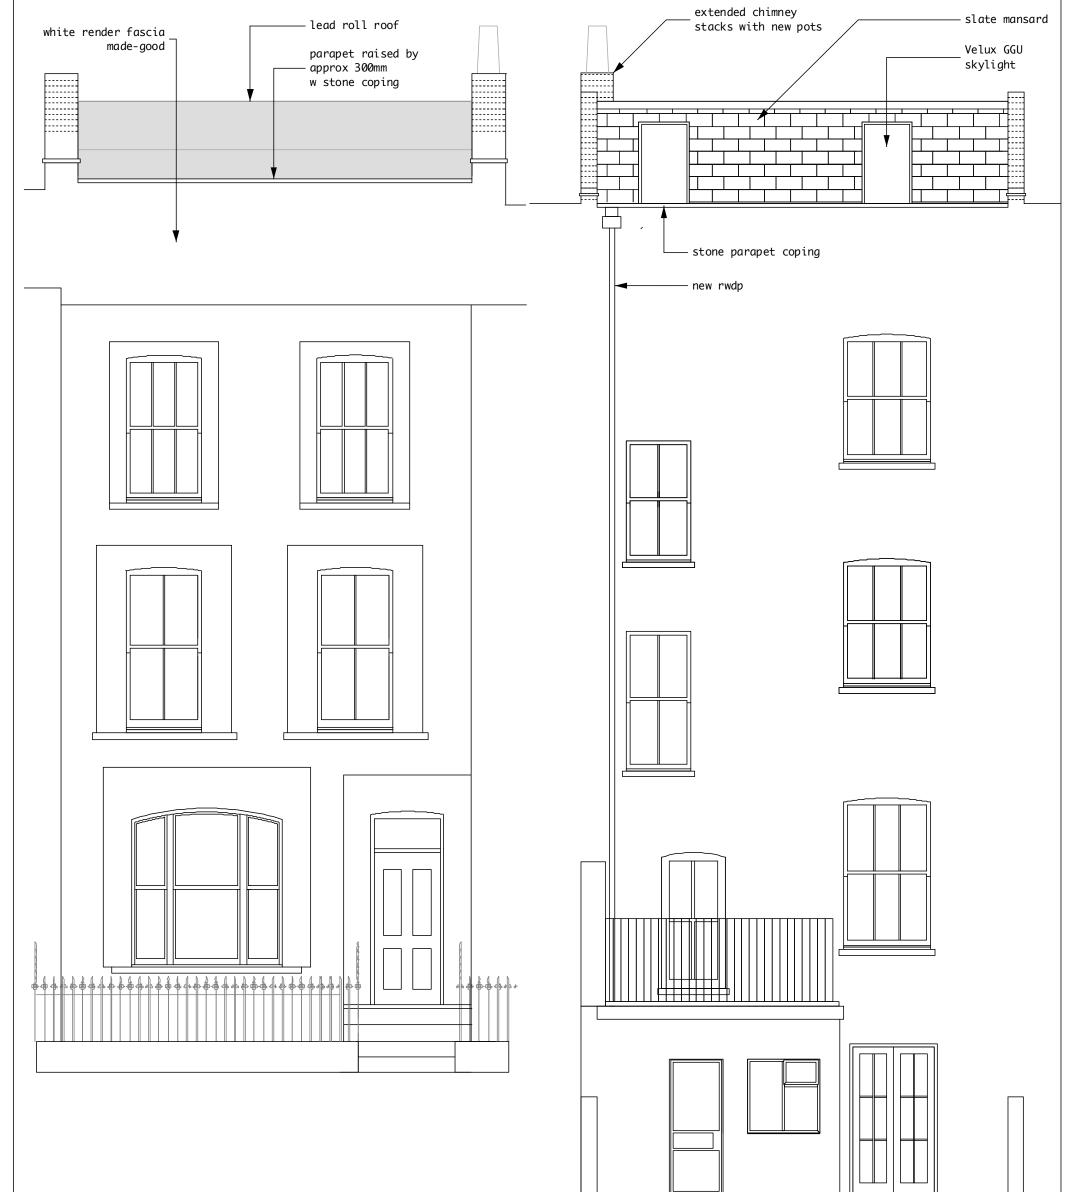

| 1 proposed street elev'n<br>Scale: 1:50                                                                                                                                                                                                                                                                                                                      |           | 2 proposed garden elev'n<br>Scale: 1:50                                 |                     |                                                                                                                       |
|--------------------------------------------------------------------------------------------------------------------------------------------------------------------------------------------------------------------------------------------------------------------------------------------------------------------------------------------------------------|-----------|-------------------------------------------------------------------------|---------------------|-----------------------------------------------------------------------------------------------------------------------|
|                                                                                                                                                                                                                                                                                                                                                              |           |                                                                         |                     | TOM YOUNG<br>ARCHITECTS                                                                                               |
| <ol> <li>All dimensions to be checked on site</li> <li>All discrepancies to be reported to architect<br/>or contract administrator immediately</li> <li>Components to be fitted to the manufacturers<br/>requirements unless otherwise stated in writing</li> <li>All demolitions to be confirmed by SE</li> <li>S All work to DS/SE requirements</li> </ol> | REVISIONS | PROJECT TITLE<br>74 Malden Road<br>ROOF EXTENSION<br>JOB<br>NUMBER 1202 | 1 SITE, FOOT, TIOOF | 19 Bassett St<br>London NW5 4PG<br>020 7482 6150<br>07765 378 502<br>tom@tomyoungarchitects.co.uk<br>proposed elev'ns |
| 6 All items supply & fit by contractor unless otherwise stated                                                                                                                                                                                                                                                                                               |           | STAGE         A-D           SCALE         1: 100 - A:                   |                     | sheet stage rev                                                                                                       |
| copyright for this drawing belongs to<br>Tom Young Architects and may not be assigned<br>to any other person or organization without<br>TYA's written agreement                                                                                                                                                                                              |           | DATE 19/7/13<br>ISSUE planning ap<br>CADFILE 1202-AD.mod                | / views             | 10 A-D                                                                                                                |