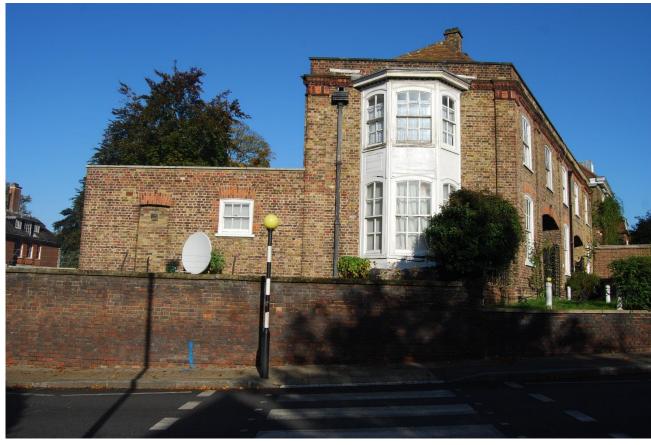

| APPENDIX A: | Archival Material (WCML) |
|-------------|--------------------------|
|             |                          |

ENTRANCE ROADS TO "PARKFIELD" FOR SIR ARTHUR CROSFIELD, BARTE AND LADY CROSFIELD.

41 WEST HILL, HICHCATE. No.

R.W.Hill (1927) LT, BUILDERS.

14 ARCHWAY ROAD, N 19. 5 CALES 22 & 88 FT = 1 in:













ENTRANCE LODGE AT 41 WEST HILL, HIGHGATE.

FOR SIR ARTHUR CROSFIELD, BART.

1/8 SCALE PLANS & LLEVATIONS SPOWING DRAINAGE.



**PROJECT H —** GATEHOUSE PLANNING APPLICATION ARCHIVE PLANS & ELEVATIONS FROM 1929







**PROJECT H —** GATEHOUSE PLANNING APPLICATION ARCHIVE PLANS & ELEVATIONS FROM 1929





PROJECT H — GATEHOUSE PLANNING APPLICATION ARCHIVE PHOTOGRAPHS FROM 1970'S











PROJECT H — GATEHOUSE PLANNING APPLICATION ARCHIVE PHOTOGRAPHS FROM 2008