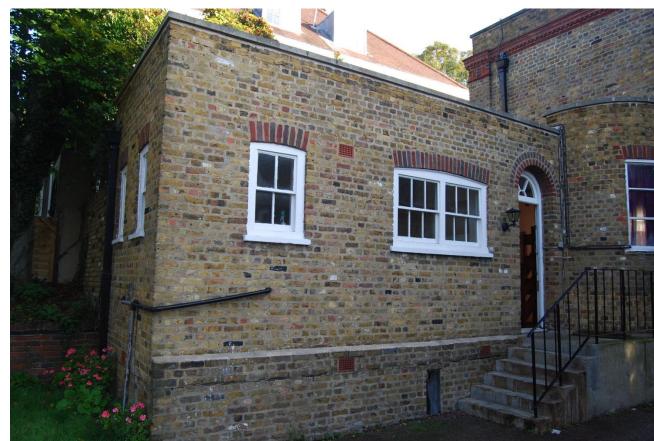

| APPENDIX A: | Archival Material (WCML) |
|-------------|--------------------------|
|             |                          |

ENTRANCE ROADS TO "PARKFIELD" FOR SIR ARTHUR CROSFIELD, BARTE AND LADY CROSFIELD.

41 WEST HILL, HICHCATE. No.

R.W.Hill (1927) LT, BUILDERS.

14 ARCHWAY ROAD, N 19. 5 CALES 22 & 88 FT = 1 in:













ENTRANCE LODGE AT 41 WEST HILL, HIGHGATE.

FOR SIR ARTHUR CROSFIELD, BART.

1/8 SCALE PLANS & LLEVATIONS SPOWING DRAINAGE.



**PROJECT H —** GATEHOUSE PLANNING APPLICATION ARCHIVE PLANS & ELEVATIONS FROM 1929







**PROJECT H —** GATEHOUSE PLANNING APPLICATION ARCHIVE PLANS & ELEVATIONS FROM 1929





PROJECT H — GATEHOUSE PLANNING APPLICATION ARCHIVE PHOTOGRAPHS FROM 1970'S











PROJECT H — GATEHOUSE PLANNING APPLICATION ARCHIVE PHOTOGRAPHS FROM 2008