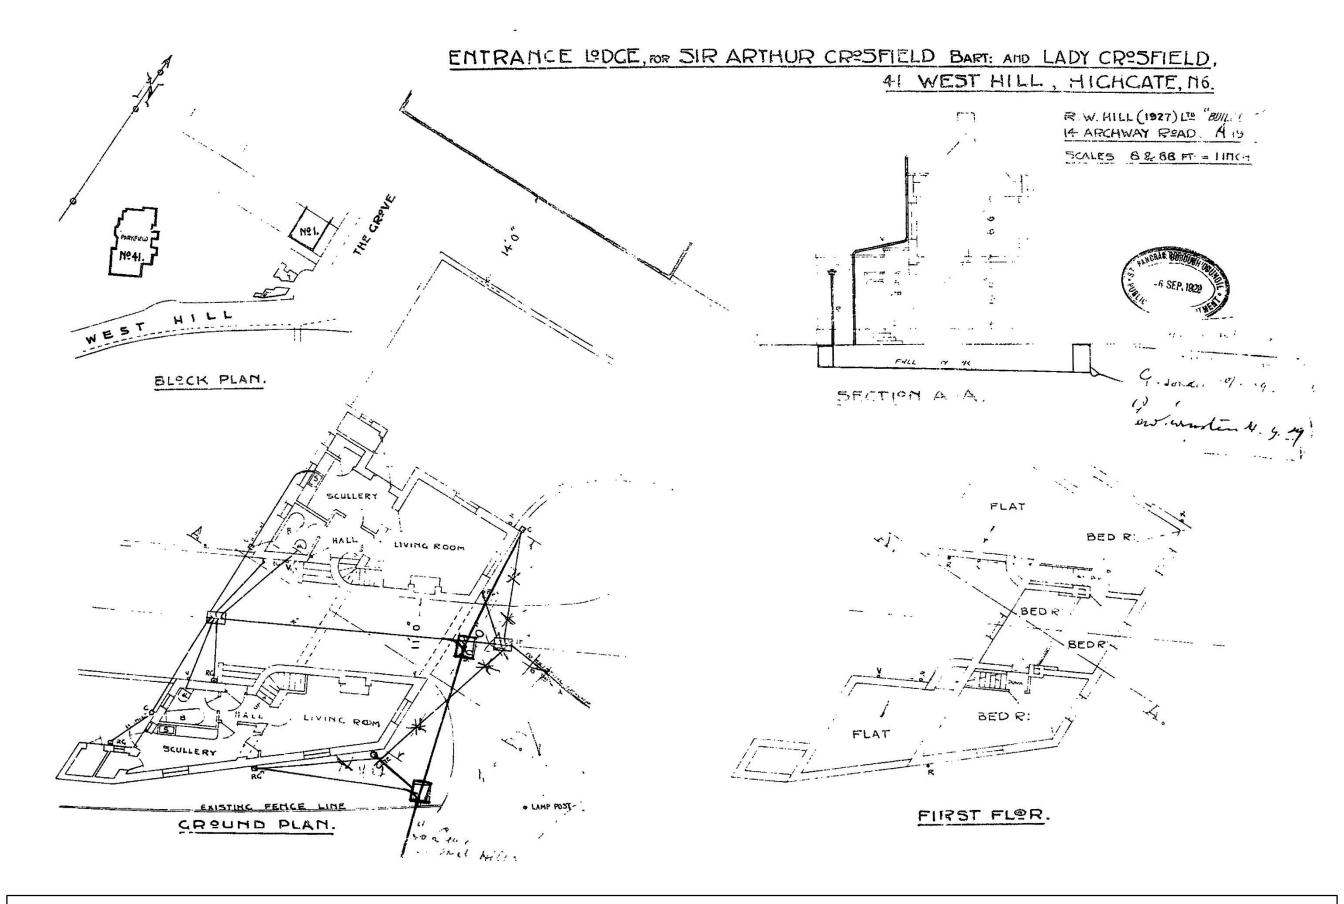

41 WEST HILL, HICHCATE. No.

R.W.Hill (1927) LT, BUILDERS.

14 ARCHWAY ROAD, N 19. 5 CALES 22 & 88 FT = 1 in:

ENTRANCE LODGE AT 41 WEST HILL, HIGHGATE.

FOR SIR ARTHUR CROSFIELD, BART.

1/8 SCALE PLANS & LLEVATIONS SPOWING DRAINAGE.

**PROJECT H —** GATEHOUSE PLANNING APPLICATION ARCHIVE PLANS & ELEVATIONS FROM 1929

**PROJECT H —** GATEHOUSE PLANNING APPLICATION ARCHIVE PLANS & ELEVATIONS FROM 1929

PROJECT H — GATEHOUSE PLANNING APPLICATION ARCHIVE PHOTOGRAPHS FROM 1970'S