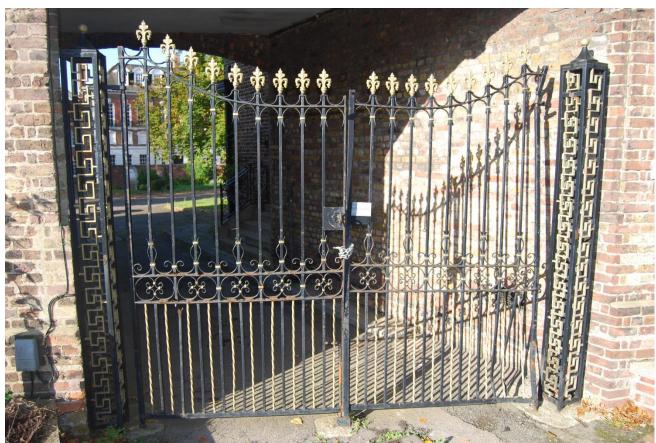

NDIX A: | Archival Material (WCML) |
|-------------|--------------------------|
|             |                          |

ENTRANCE ROADS TO "PARKFIELD" FOR SIR ARTHUR CROSFIELD, BARTE AND LADY CROSFIELD.

41 WEST HILL, HICHCATE. No.

R.W.Hill (1927) LT, BUILDERS.

14 ARCHWAY ROAD, N 19. 5 CALES 22 & 88 FT = 1 in:













ENTRANCE LODGE AT 41 WEST HILL, HIGHGATE.

FOR SIR ARTHUR CROSFIELD, BART.

1/8 SCALE PLANS & LLEVATIONS SPOWING DRAINAGE.



**PROJECT H —** GATEHOUSE PLANNING APPLICATION ARCHIVE PLANS & ELEVATIONS FROM 1929







**PROJECT H —** GATEHOUSE PLANNING APPLICATION ARCHIVE PLANS & ELEVATIONS FROM 1929





PROJECT H — GATEHOUSE PLANNING APPLICATION ARCHIVE PHOTOGRAPHS FROM 1970'S











PROJECT H — GATEHOUSE PLANNING APPLICATION ARCHIVE PHOTOGRAPHS FROM 2008