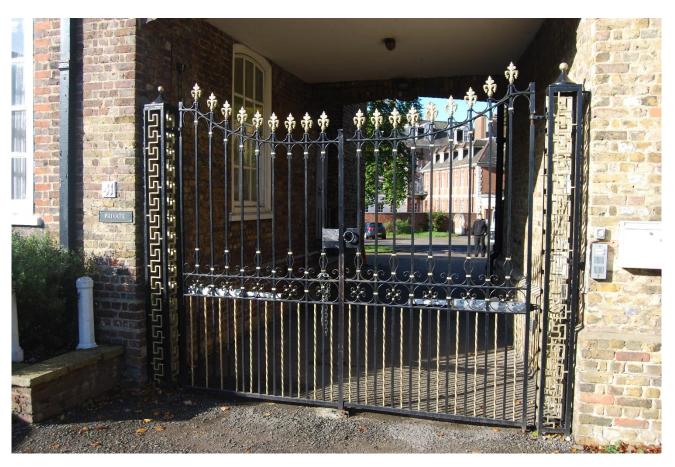

PENDIX A: | Archival Material (WCML) |
|-------------|--------------------------|
|             |                          |

ENTRANCE ROADS TO "PARKFIELD" FOR SIR ARTHUR CROSFIELD, BARTE AND LADY CROSFIELD.

41 WEST HILL, HICHCATE. No.

R.W.Hill (1927) LT, BUILDERS.

14 ARCHWAY ROAD, N 19. 5 CALES 22 & 88 FT = 1 in:













ENTRANCE LODGE AT 41 WEST HILL, HIGHGATE.

FOR SIR ARTHUR CROSFIELD, BART.

1/8 SCALE PLANS & LLEVATIONS SPOWING DRAINAGE.



**PROJECT H —** GATEHOUSE PLANNING APPLICATION ARCHIVE PLANS & ELEVATIONS FROM 1929







**PROJECT H —** GATEHOUSE PLANNING APPLICATION ARCHIVE PLANS & ELEVATIONS FROM 1929





PROJECT H — GATEHOUSE PLANNING APPLICATION ARCHIVE PHOTOGRAPHS FROM 1970'S











PROJECT H — GATEHOUSE PLANNING APPLICATION ARCHIVE PHOTOGRAPHS FROM 2008