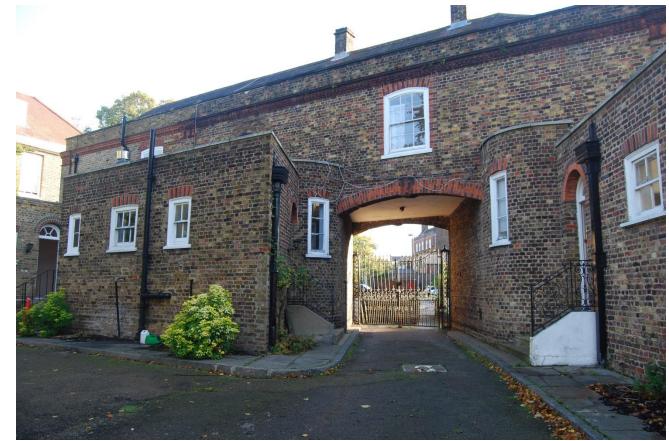

| APPENDIX A: | Archival Material (WCML) |
|-------------|--------------------------|
|             |                          |

ENTRANCE ROADS TO "PARKFIELD" FOR SIR ARTHUR CROSFIELD, BARTE AND LADY CROSFIELD.

41 WEST HILL, HICHCATE. No.

R.W.Hill (1927) LT, BUILDERS.

14 ARCHWAY ROAD, N 19. 5 CALES 22 & 88 FT = 1 in:













ENTRANCE LODGE AT 41 WEST HILL, HIGHGATE.

FOR SIR ARTHUR CROSFIELD, BART.

1/8 SCALE PLANS & LLEVATIONS SPOWING DRAINAGE.



**PROJECT H —** GATEHOUSE PLANNING APPLICATION ARCHIVE PLANS & ELEVATIONS FROM 1929







**PROJECT H —** GATEHOUSE PLANNING APPLICATION ARCHIVE PLANS & ELEVATIONS FROM 1929





PROJECT H — GATEHOUSE PLANNING APPLICATION ARCHIVE PHOTOGRAPHS FROM 1970'S











PROJECT H — GATEHOUSE PLANNING APPLICATION ARCHIVE PHOTOGRAPHS FROM 2008