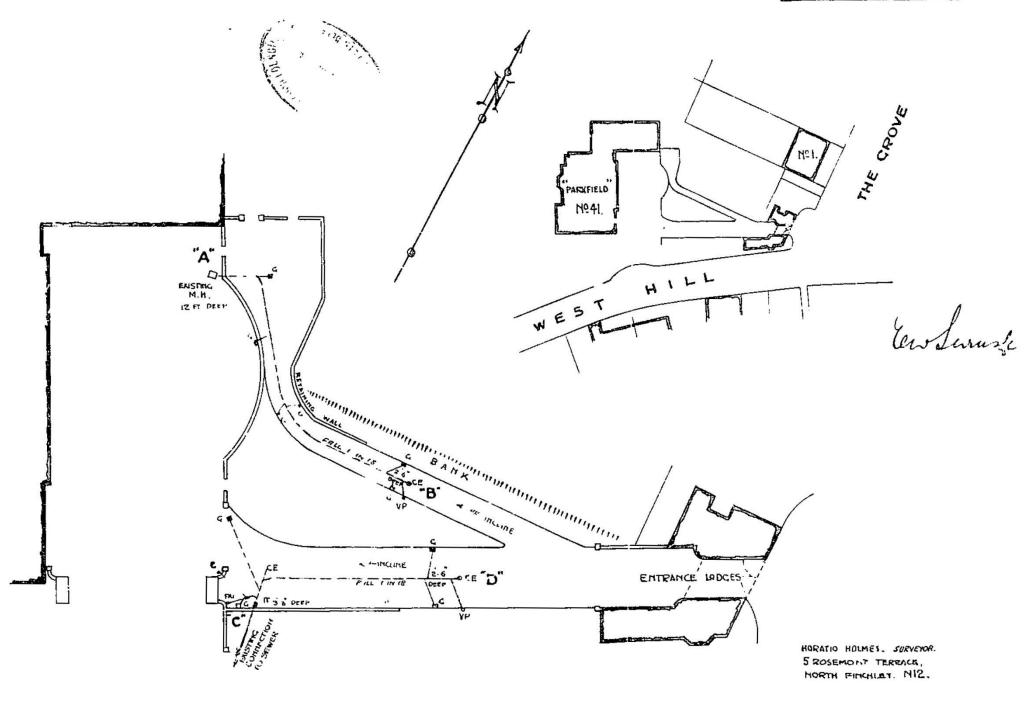

| APPENDIX A: | Archival Material (WCML) |
|-------------|--------------------------|
|             |                          |

ENTRANCE ROADS TO "PARKFIELD" FOR SIR ARTHUR CROSFIELD, BARTE AND LADY CROSFIELD.

41 WEST HILL, HICHCATE. No.

R.W.Hill (1927) LT, BUILDERS.

14 ARCHWAY ROAD, N 19. 5 CALES 22 & 88 FT = 1 in:

ENTRANCE LODGE AT 41 WEST HILL, HIGHGATE.

FOR SIR ARTHUR CROSFIELD, BART.

1/8 SCALE PLANS & LLEVATIONS SPOWING DRAINAGE.