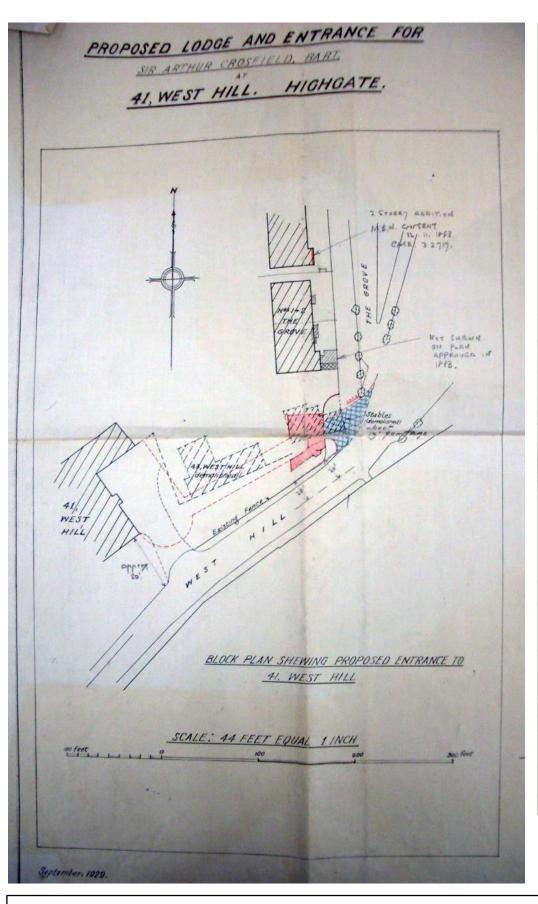

41 WEST HILL, HICHCATE. No.

R.W.Hill (1927) LT, BUILDERS.

14 ARCHWAY ROAD, N 19. 5 CALES 22 & 88 FT = 1 in:

ENTRANCE LODGE AT 41 WEST HILL, HIGHGATE.

FOR SIR ARTHUR CROSFIELD, BART.

1/8 SCALE PLANS & LLEVATIONS SPOWING DRAINAGE.

**PROJECT H —** GATEHOUSE PLANNING APPLICATION ARCHIVE PLANS & ELEVATIONS FROM 1929

**PROJECT H —** GATEHOUSE PLANNING APPLICATION ARCHIVE PLANS & ELEVATIONS FROM 1929

PROJECT H — GATEHOUSE PLANNING APPLICATION ARCHIVE PHOTOGRAPHS FROM 1970'S