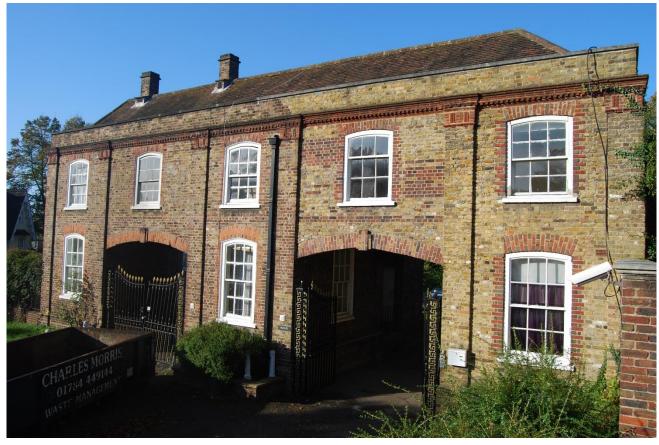

| APPENDIX A: | Archival Material (WCML) |
|-------------|--------------------------|
|             |                          |

ENTRANCE ROADS TO "PARKFIELD" FOR SIR ARTHUR CROSFIELD, BARTE AND LADY CROSFIELD.

41 WEST HILL, HICHCATE. No.

R.W.Hill (1927) LT, BUILDERS.

14 ARCHWAY ROAD, N 19. 5 CALES 22 & 88 FT = 1 in:













ENTRANCE LODGE AT 41 WEST HILL, HIGHGATE.

FOR SIR ARTHUR CROSFIELD, BART.

1/8 SCALE PLANS & LLEVATIONS SPOWING DRAINAGE.



**PROJECT H —** GATEHOUSE PLANNING APPLICATION ARCHIVE PLANS & ELEVATIONS FROM 1929







**PROJECT H —** GATEHOUSE PLANNING APPLICATION ARCHIVE PLANS & ELEVATIONS FROM 1929





PROJECT H — GATEHOUSE PLANNING APPLICATION ARCHIVE PHOTOGRAPHS FROM 1970'S











PROJECT H — GATEHOUSE PLANNING APPLICATION ARCHIVE PHOTOGRAPHS FROM 2008