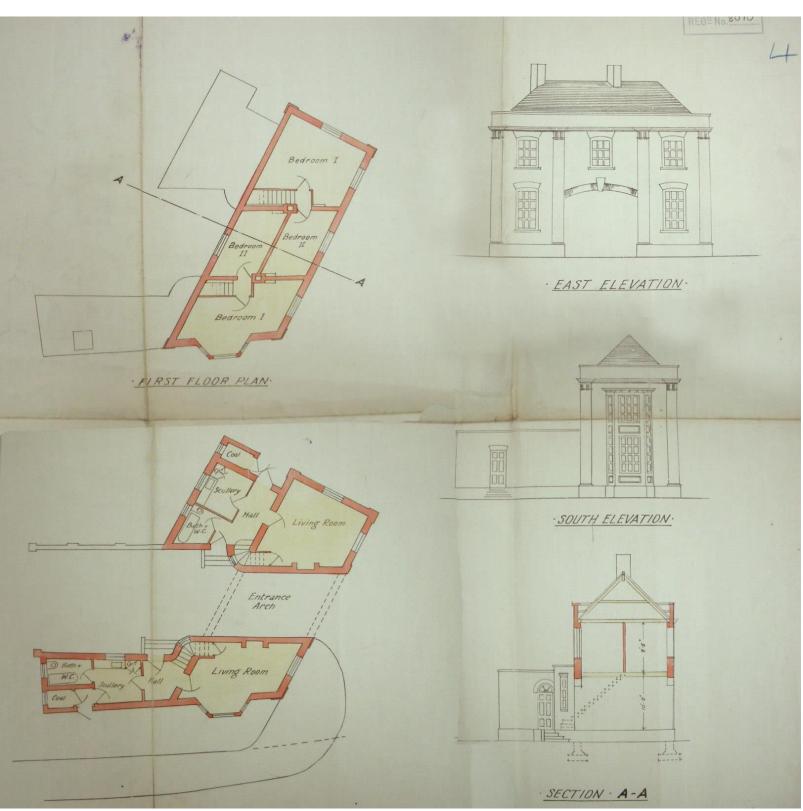

| APPENDIX A: | Archival Material (WCML) |
|-------------|--------------------------|
|             |                          |

ENTRANCE ROADS TO "PARKFIELD" FOR SIR ARTHUR CROSFIELD, BARTE AND LADY CROSFIELD.

41 WEST HILL, HICHCATE. No.

R.W.Hill (1927) LT, BUILDERS.

14 ARCHWAY ROAD, N 19. 5 CALES 22 & 88 FT = 1 in:

ENTRANCE LODGE AT 41 WEST HILL, HIGHGATE.

FOR SIR ARTHUR CROSFIELD, BART.

1/8 SCALE PLANS & LLEVATIONS SPOWING DRAINAGE.

**PROJECT H —** GATEHOUSE PLANNING APPLICATION ARCHIVE PLANS & ELEVATIONS FROM 1929

**PROJECT H —** GATEHOUSE PLANNING APPLICATION ARCHIVE PLANS & ELEVATIONS FROM 1929

PROJECT H — GATEHOUSE PLANNING APPLICATION ARCHIVE PHOTOGRAPHS FROM 1970'S