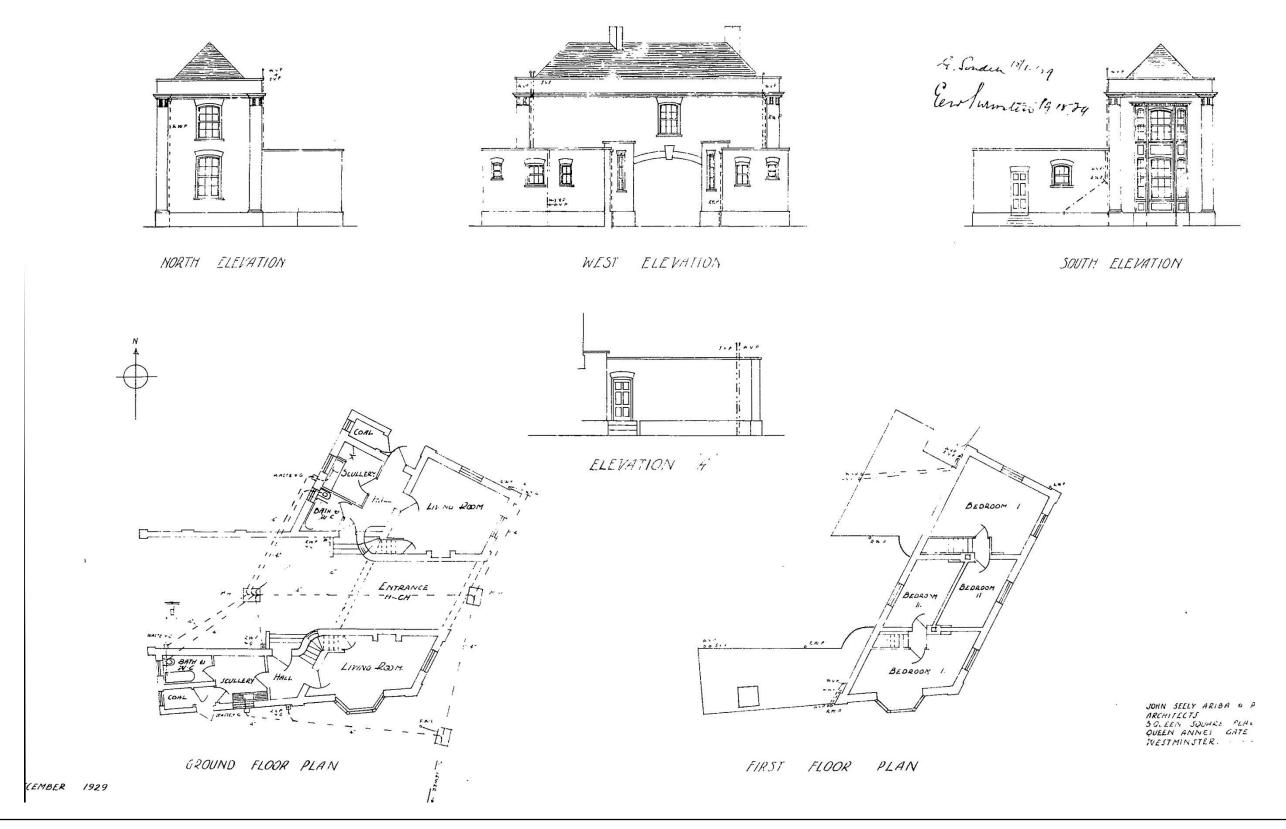

41 WEST HILL, HICHCATE. No.

R.W.Hill (1927) LT, BUILDERS.

14 ARCHWAY ROAD, N 19. 5 CALES 22 & 88 FT = 1 in:

ENTRANCE LODGE AT 41 WEST HILL, HIGHGATE.

FOR SIR ARTHUR CROSFIELD, BART.

1/8 SCALE PLANS & LLEVATIONS SPOWING DRAINAGE.

**PROJECT H —** GATEHOUSE PLANNING APPLICATION ARCHIVE PLANS & ELEVATIONS FROM 1929

**PROJECT H —** GATEHOUSE PLANNING APPLICATION ARCHIVE PLANS & ELEVATIONS FROM 1929

PROJECT H — GATEHOUSE PLANNING APPLICATION ARCHIVE PHOTOGRAPHS FROM 1970'S