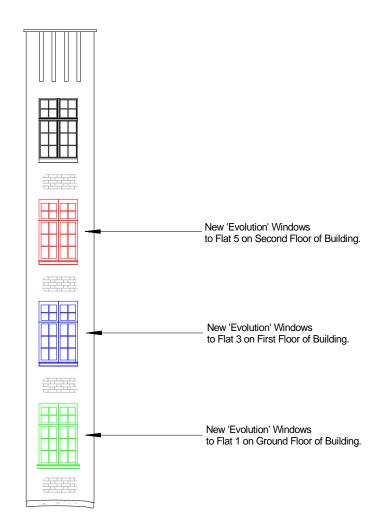

Proposed Side Elevation

| northwood<br>collings | Chartered building surveyors<br>Tel: 020 8905 7505<br>Fax: 020 8205 5374<br>Symal House, 423 Edgware Road,<br>London, NW9 0HU | Client:   | Clegtone Properties Limited.                | Date:    | July 2013   | Scale: | 1:  |
|-----------------------|-------------------------------------------------------------------------------------------------------------------------------|-----------|---------------------------------------------|----------|-------------|--------|-----|
|                       |                                                                                                                               | Location: | Banff House, Glenmore Road, London NW3 4DG. |          |             |        | _   |
|                       |                                                                                                                               | Title:    | Proposed Side Elevation.                    | Dwg. No. | ».: 11079/0 |        | 18F |