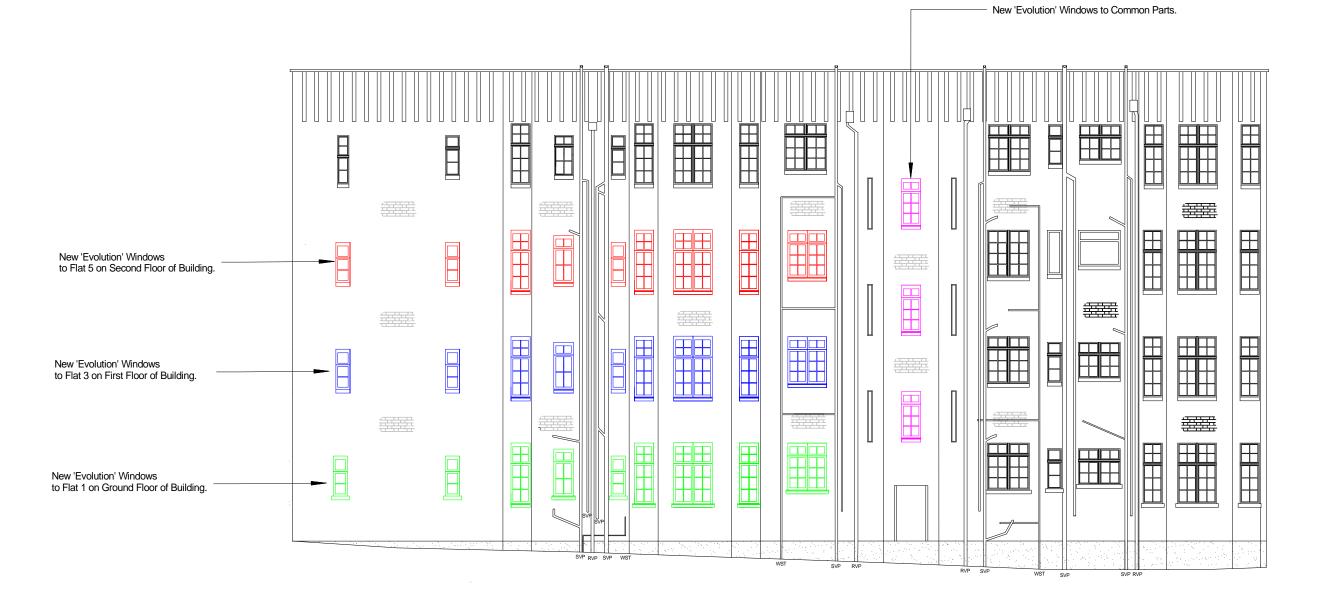

Proposed Rear Elevation

| northwood<br>collings | Chartered building surveyors<br>Tel: 020 8905 7505<br>Fax: 020 8205 5374<br>Symal House, 423 Edgware Road,<br>London, NW9 0HU | Client:   | Clegtone Properties Limited.                | Date:    | July 2013 | Scale: | 1: |
|-----------------------|-------------------------------------------------------------------------------------------------------------------------------|-----------|---------------------------------------------|----------|-----------|--------|----|
|                       |                                                                                                                               | Location: | Banff House, Glenmore Road, London NW3 4DG. |          |           |        | _  |
|                       |                                                                                                                               | Title:    | Proposed Rear Elevation.                    | Dwg. No. | 11079     | 9/09E  |    |