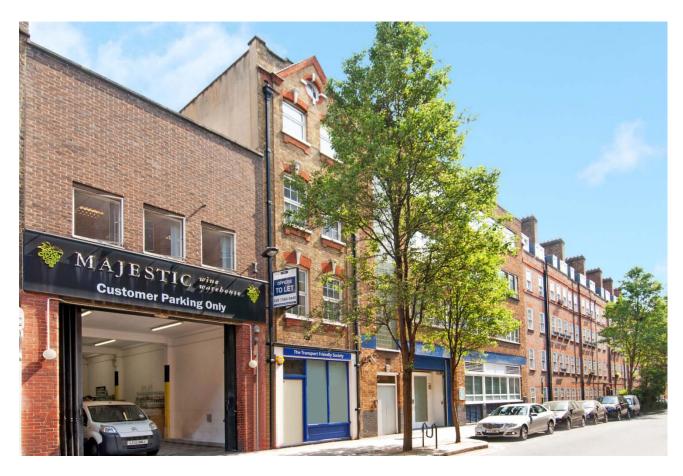

### **LOCATION**

The property is located in the centre of Covent Garden on the South side of Betterton Street, close the junction with Drury Lane. Superb transport facilities are within a few minute's walk including Covent Garden, Leicester Square, Holborn and Tottenham Court Road Underground Stations giving access to Central, Piccadilly and Northern Lines.

### **DESCRIPTION**

A 19<sup>th</sup> Century Victorian property planned on five stories and currently undergoing renovation to provide open plan offices on each floor.