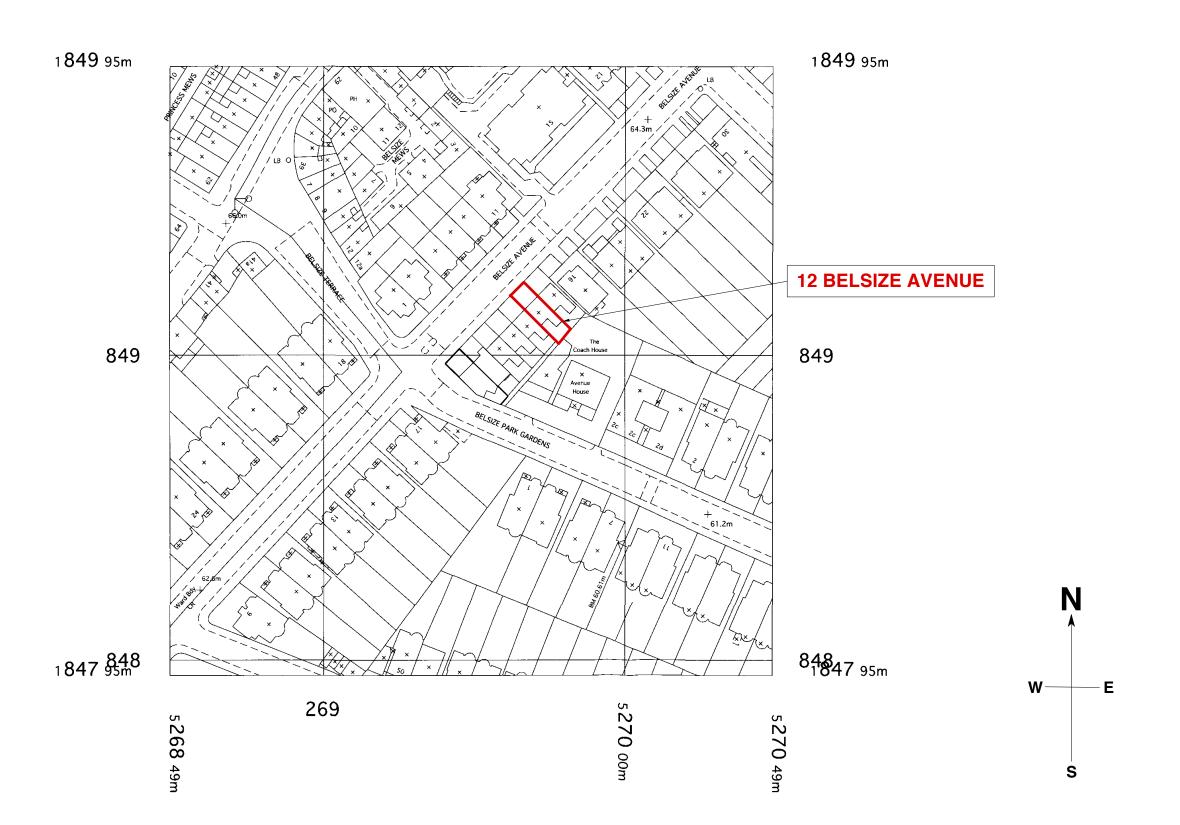

| Owner       | _Mr. & Mrs. Gertler                   |
|-------------|---------------------------------------|
| Project     | <b>_12 Belsize Avenue, London NW3</b> |
| Subject     | _OS Map                               |
| Date        | _24 July 2013                         |
| Scale       | 1:1250 @ A3                           |
| Job No.     | _AD 179                               |
| Drawing No. |                                       |