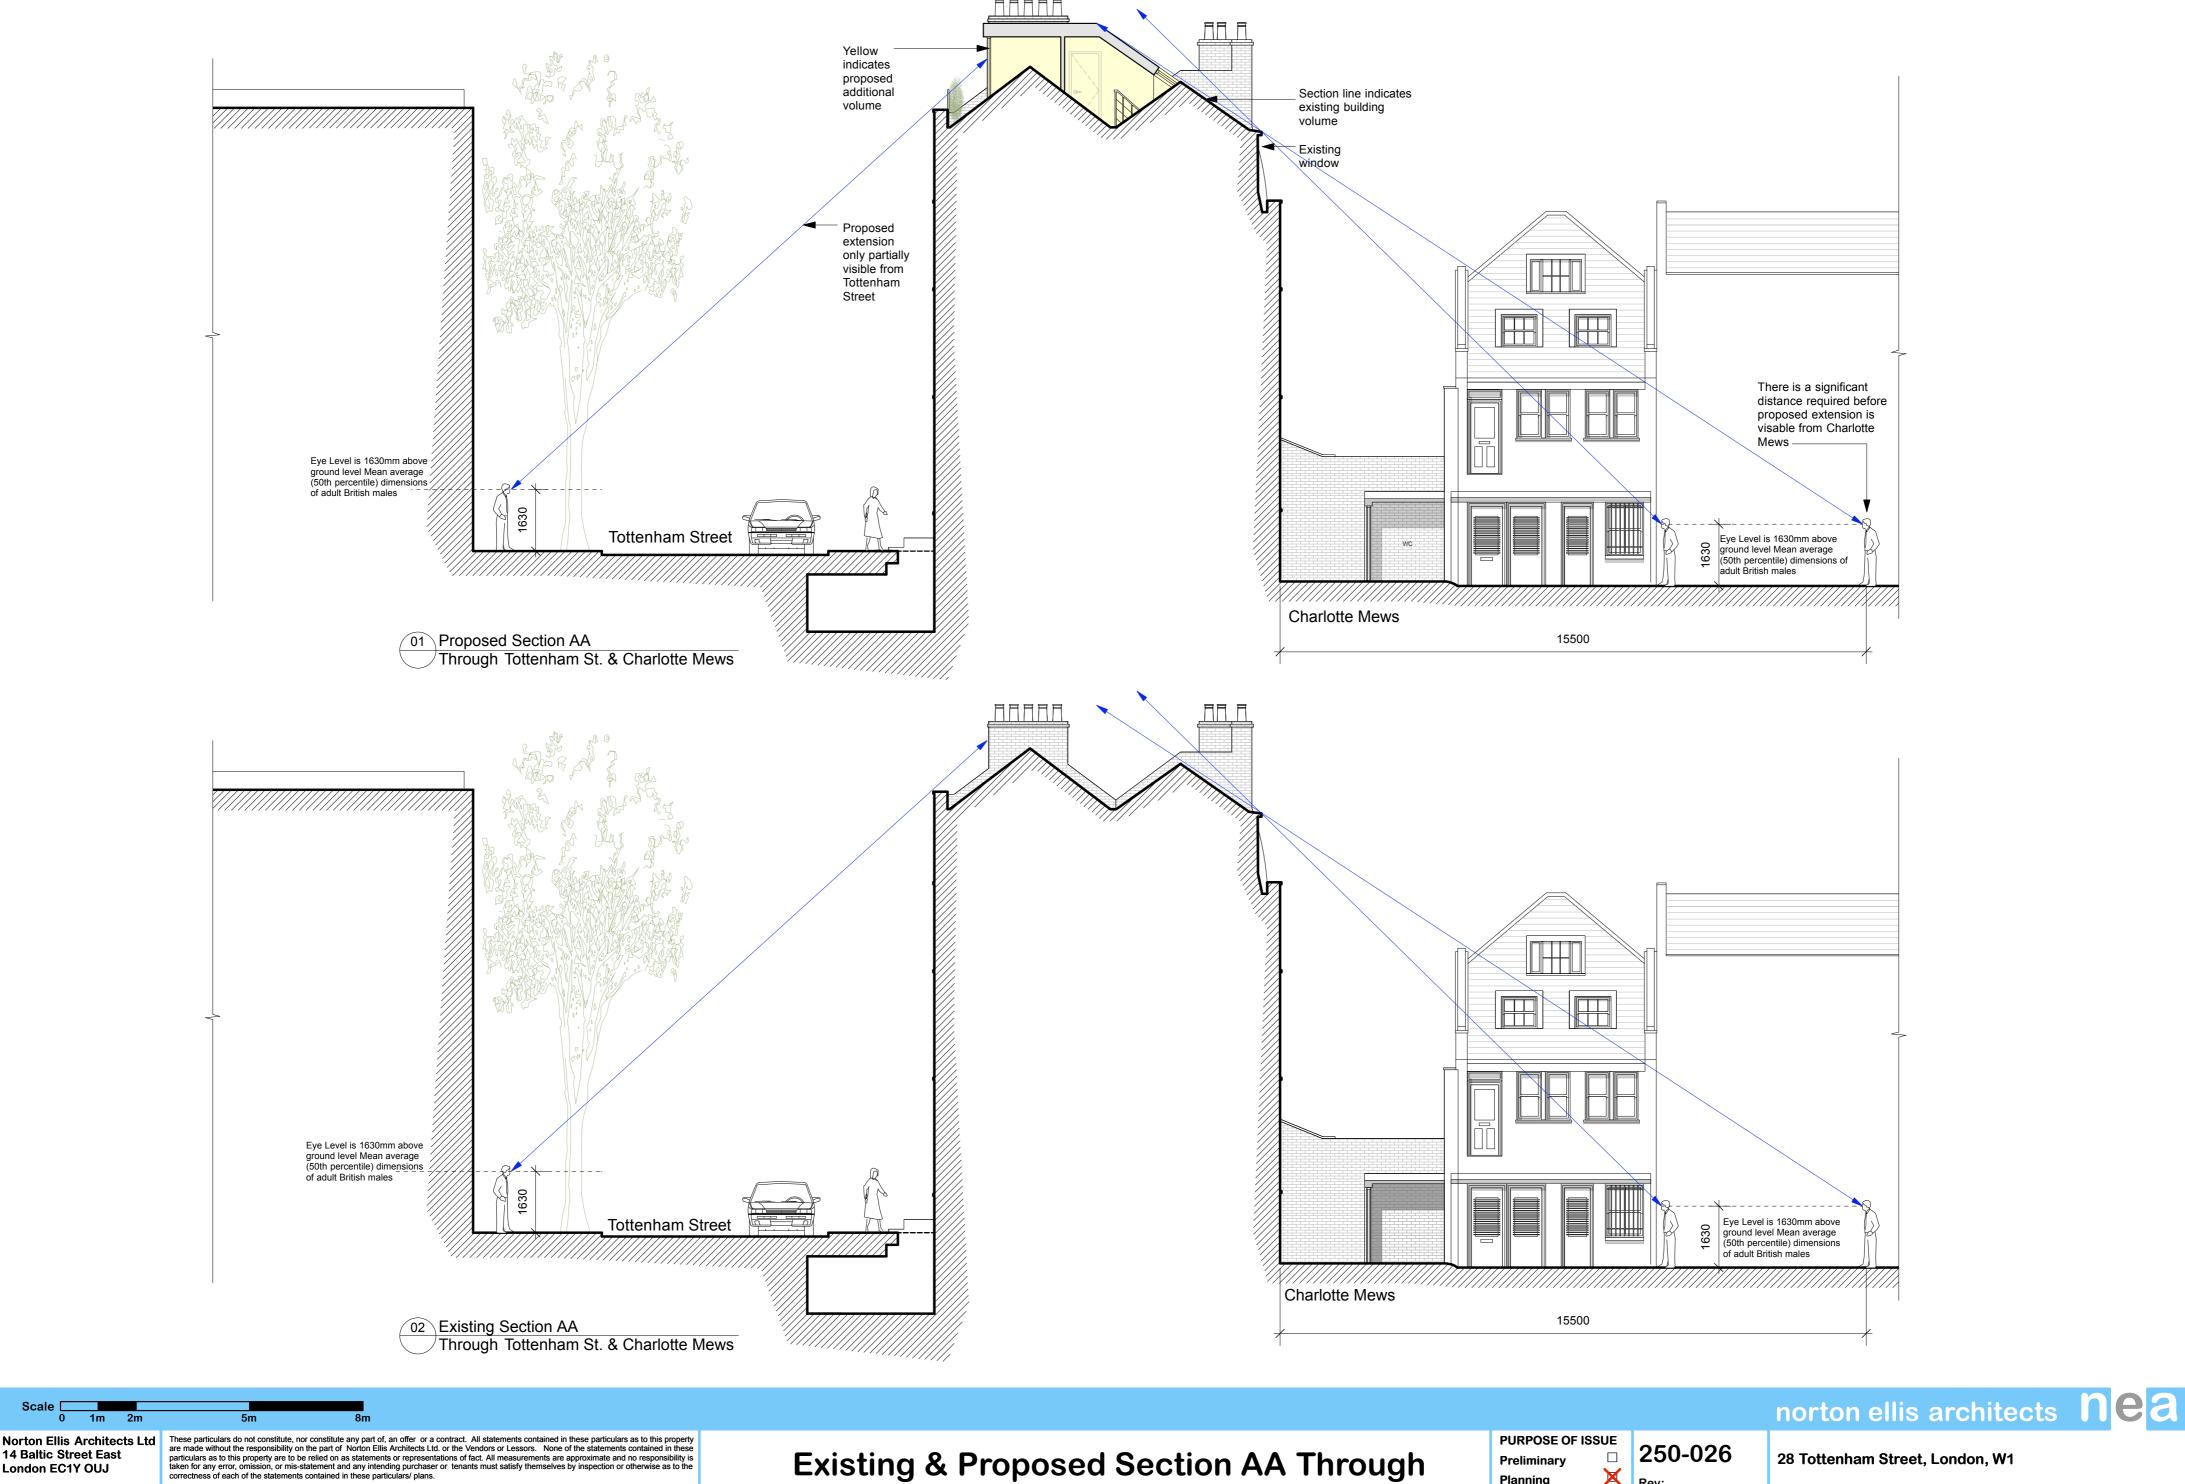

Scale: 1:100 @ A2

28 Tottenham Street, London, W1

Existing & Proposed Section AA Through Tottenham St. & Charlotte Mews