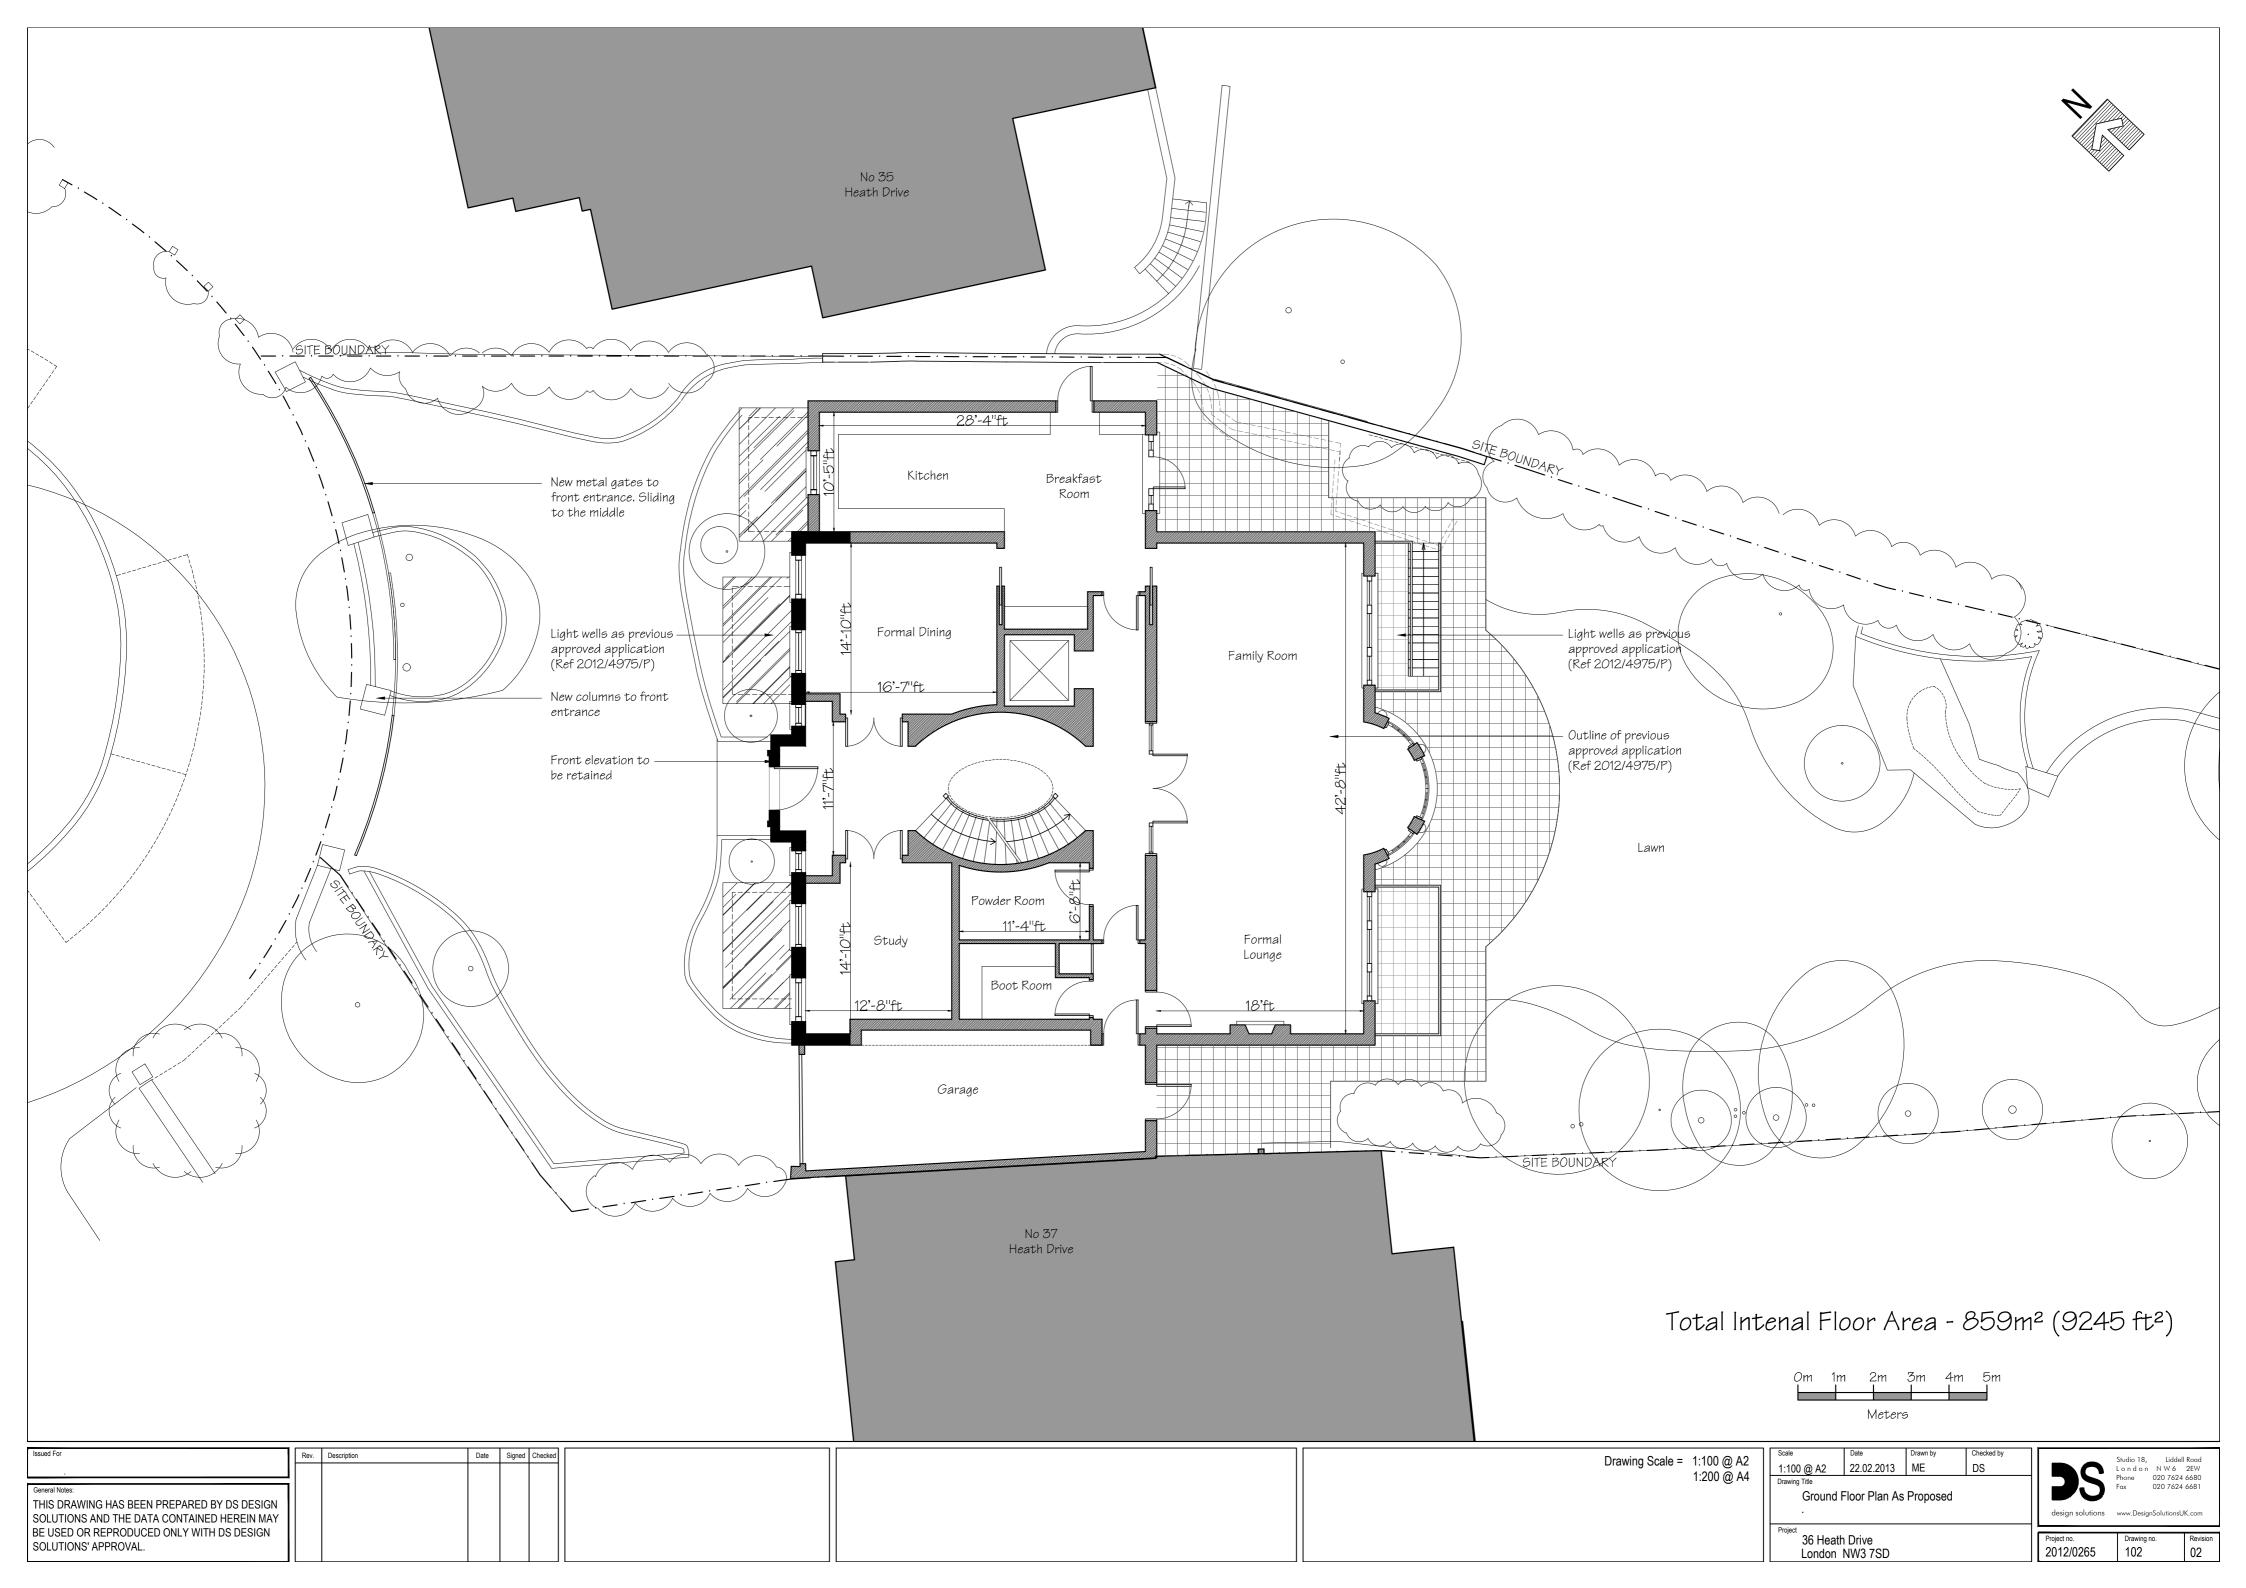

--------------------------------|------------------------------------------------------------------------------------------------------------------------|-------------------------------|-----------------------------------------------------------------------------------|--------------------------------------------|
| BE USED OR REPRODUCED ONLY WITH DS DESIGN SOLUTIONS' APPROVAL.                                                             |  |                |      |                                          | Project<br>36 Heath Drive<br>London NW3 7SD                                                                            | Project no.<br>2012/0265      | Drawing no.<br>005                                                                | Revision<br>00                             |