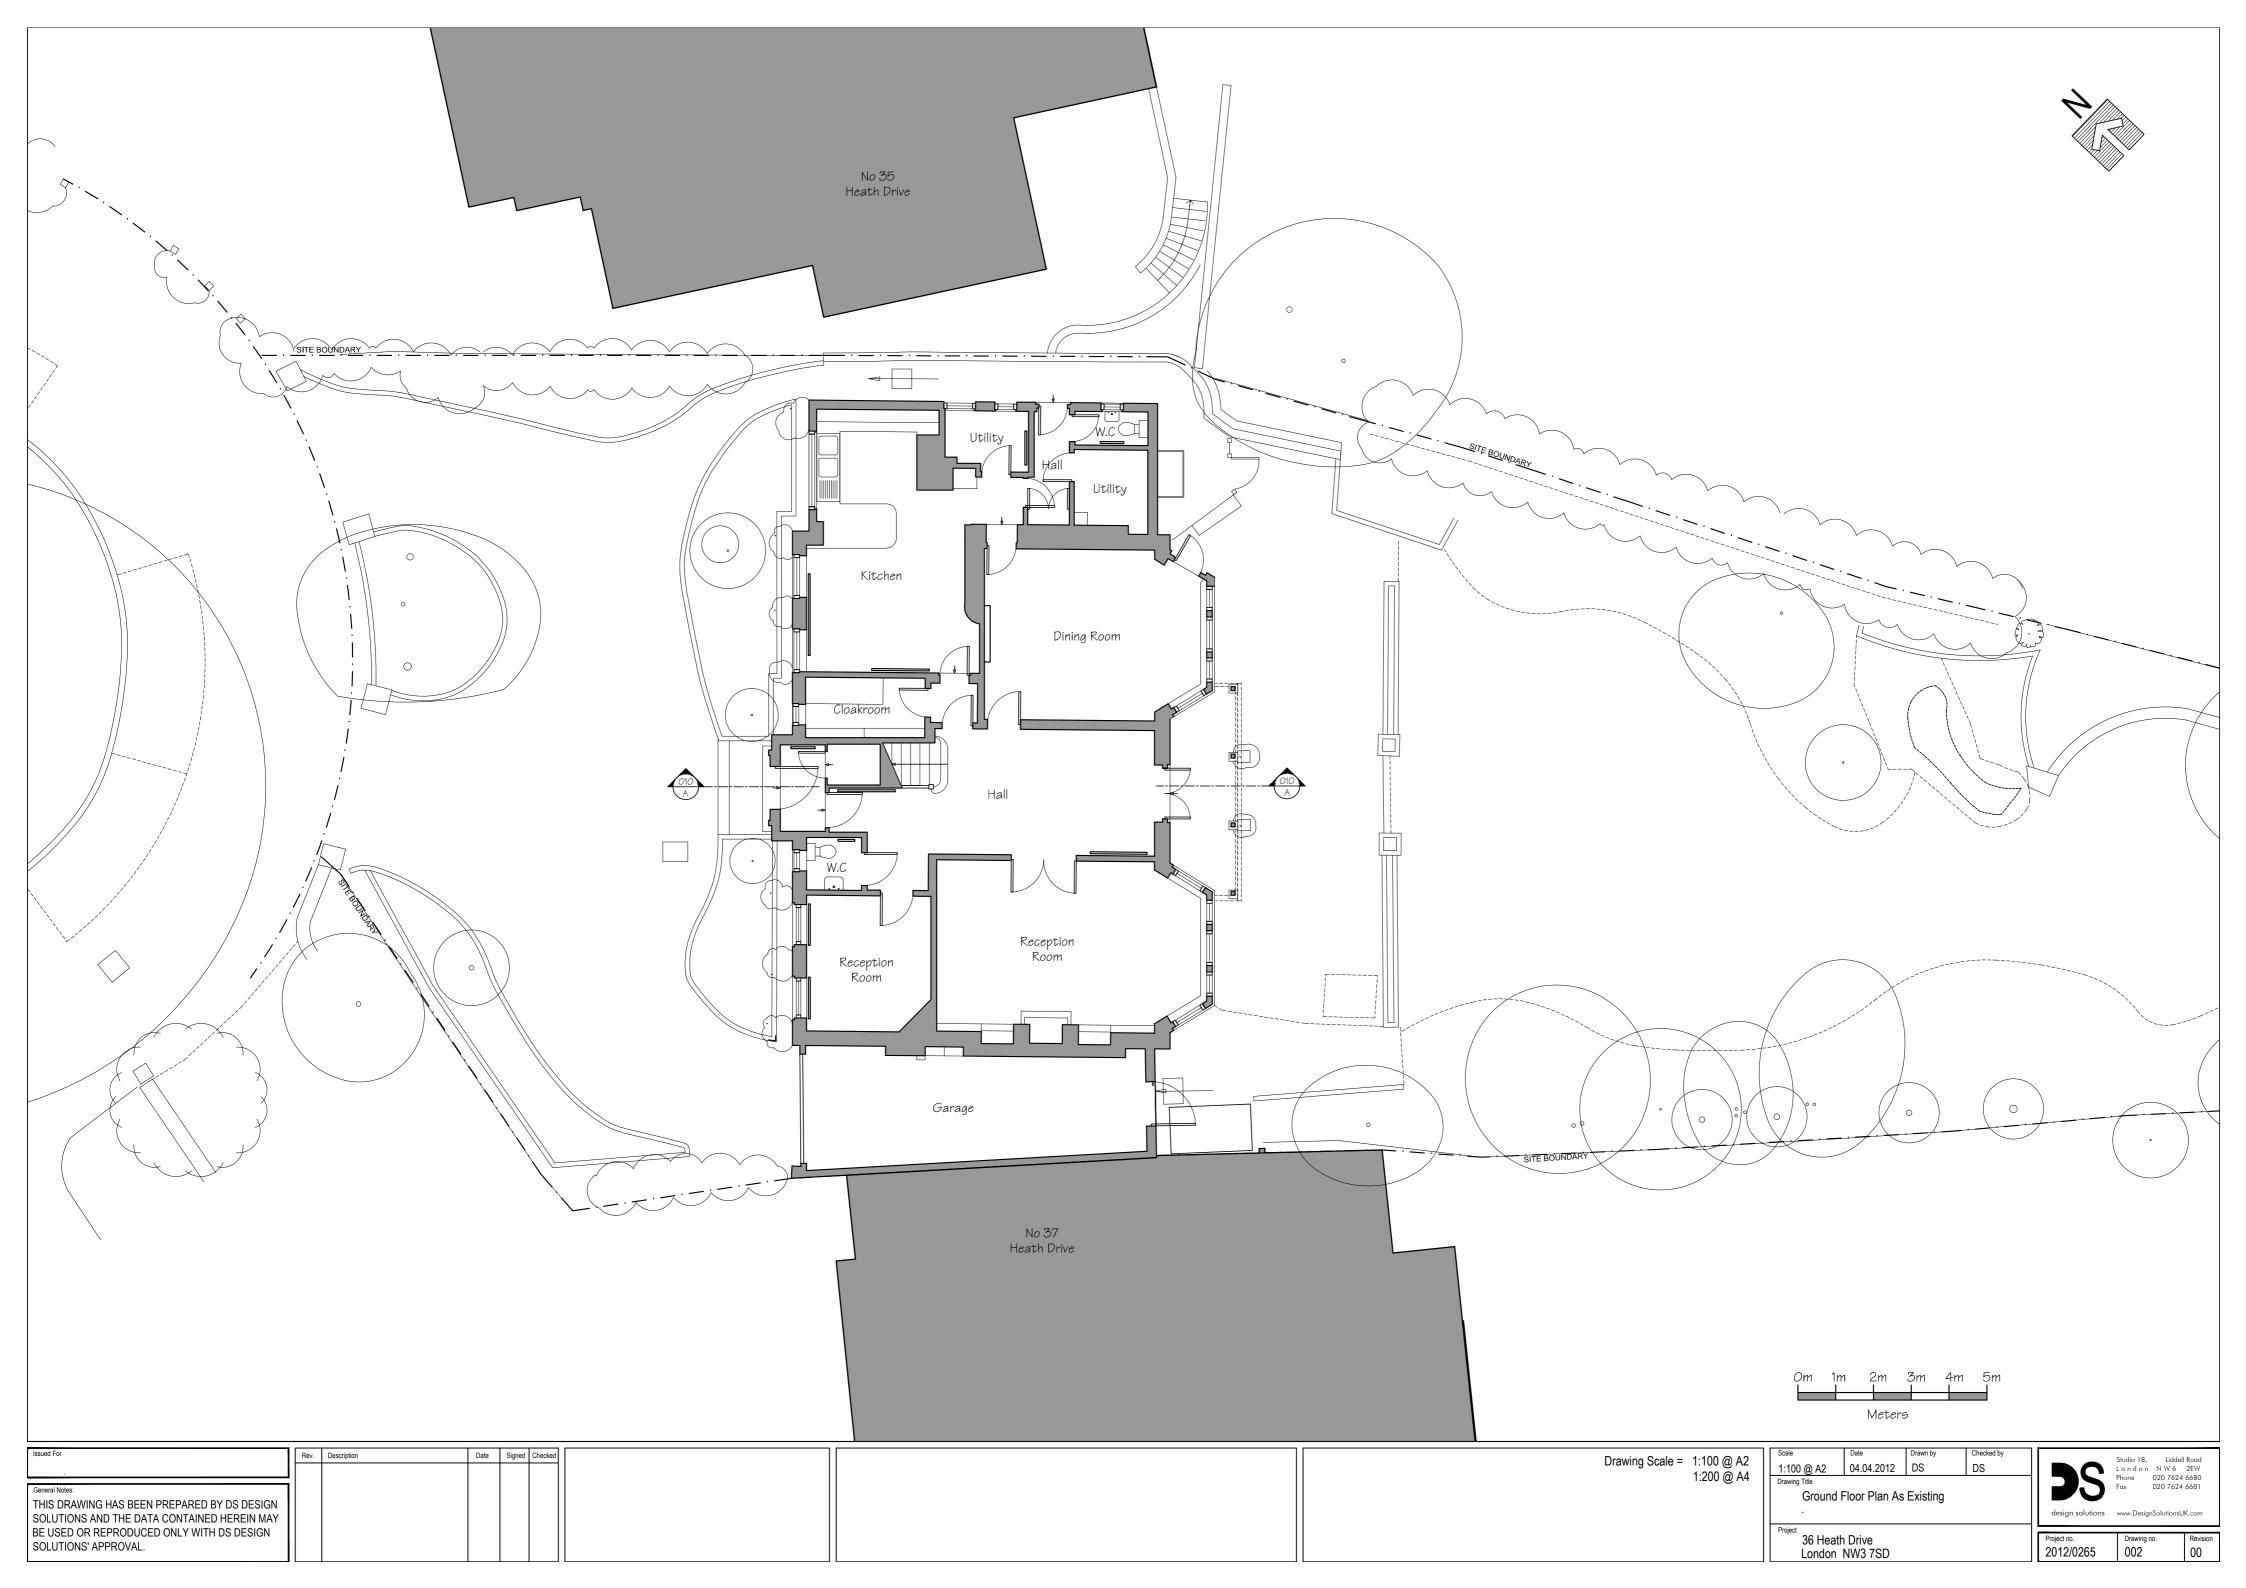

| Issued For<br>General Notes:<br>THIS DRAWING HAS BEEN PREPARED BY DS DESIGN<br>SOLUTIONS AND THE DATA CONTAINED HEREIN MAY |  | te Signed Chec | sked | Drawing Scale = 1:100 @ A2<br>1:200 @ A4 | Scale Date Drawn by Checked by   1:100 @ A2 04.04.2012 DS DS   Drawing Title Roof Plan and Section A-A As Existing   . | <b>DS</b><br>design solutions | Studio 18, Lidd<br>London NW6<br>Phone 02076'<br>Fax 02076'<br>www.DesignSolutior | dell Road<br>5 2EW<br>524 6680<br>524 6681 |
|----------------------------------------------------------------------------------------------------------------------------|--|----------------|------|------------------------------------------|------------------------------------------------------------------------------------------------------------------------|-------------------------------|-----------------------------------------------------------------------------------|--------------------------------------------|
| BE USED OR REPRODUCED ONLY WITH DS DESIGN SOLUTIONS' APPROVAL.                                                             |  |                |      |                                          | Project<br>36 Heath Drive<br>London NW3 7SD                                                                            | Project no.<br>2012/0265      | Drawing no.<br>005                                                                | Revision<br>00                             |