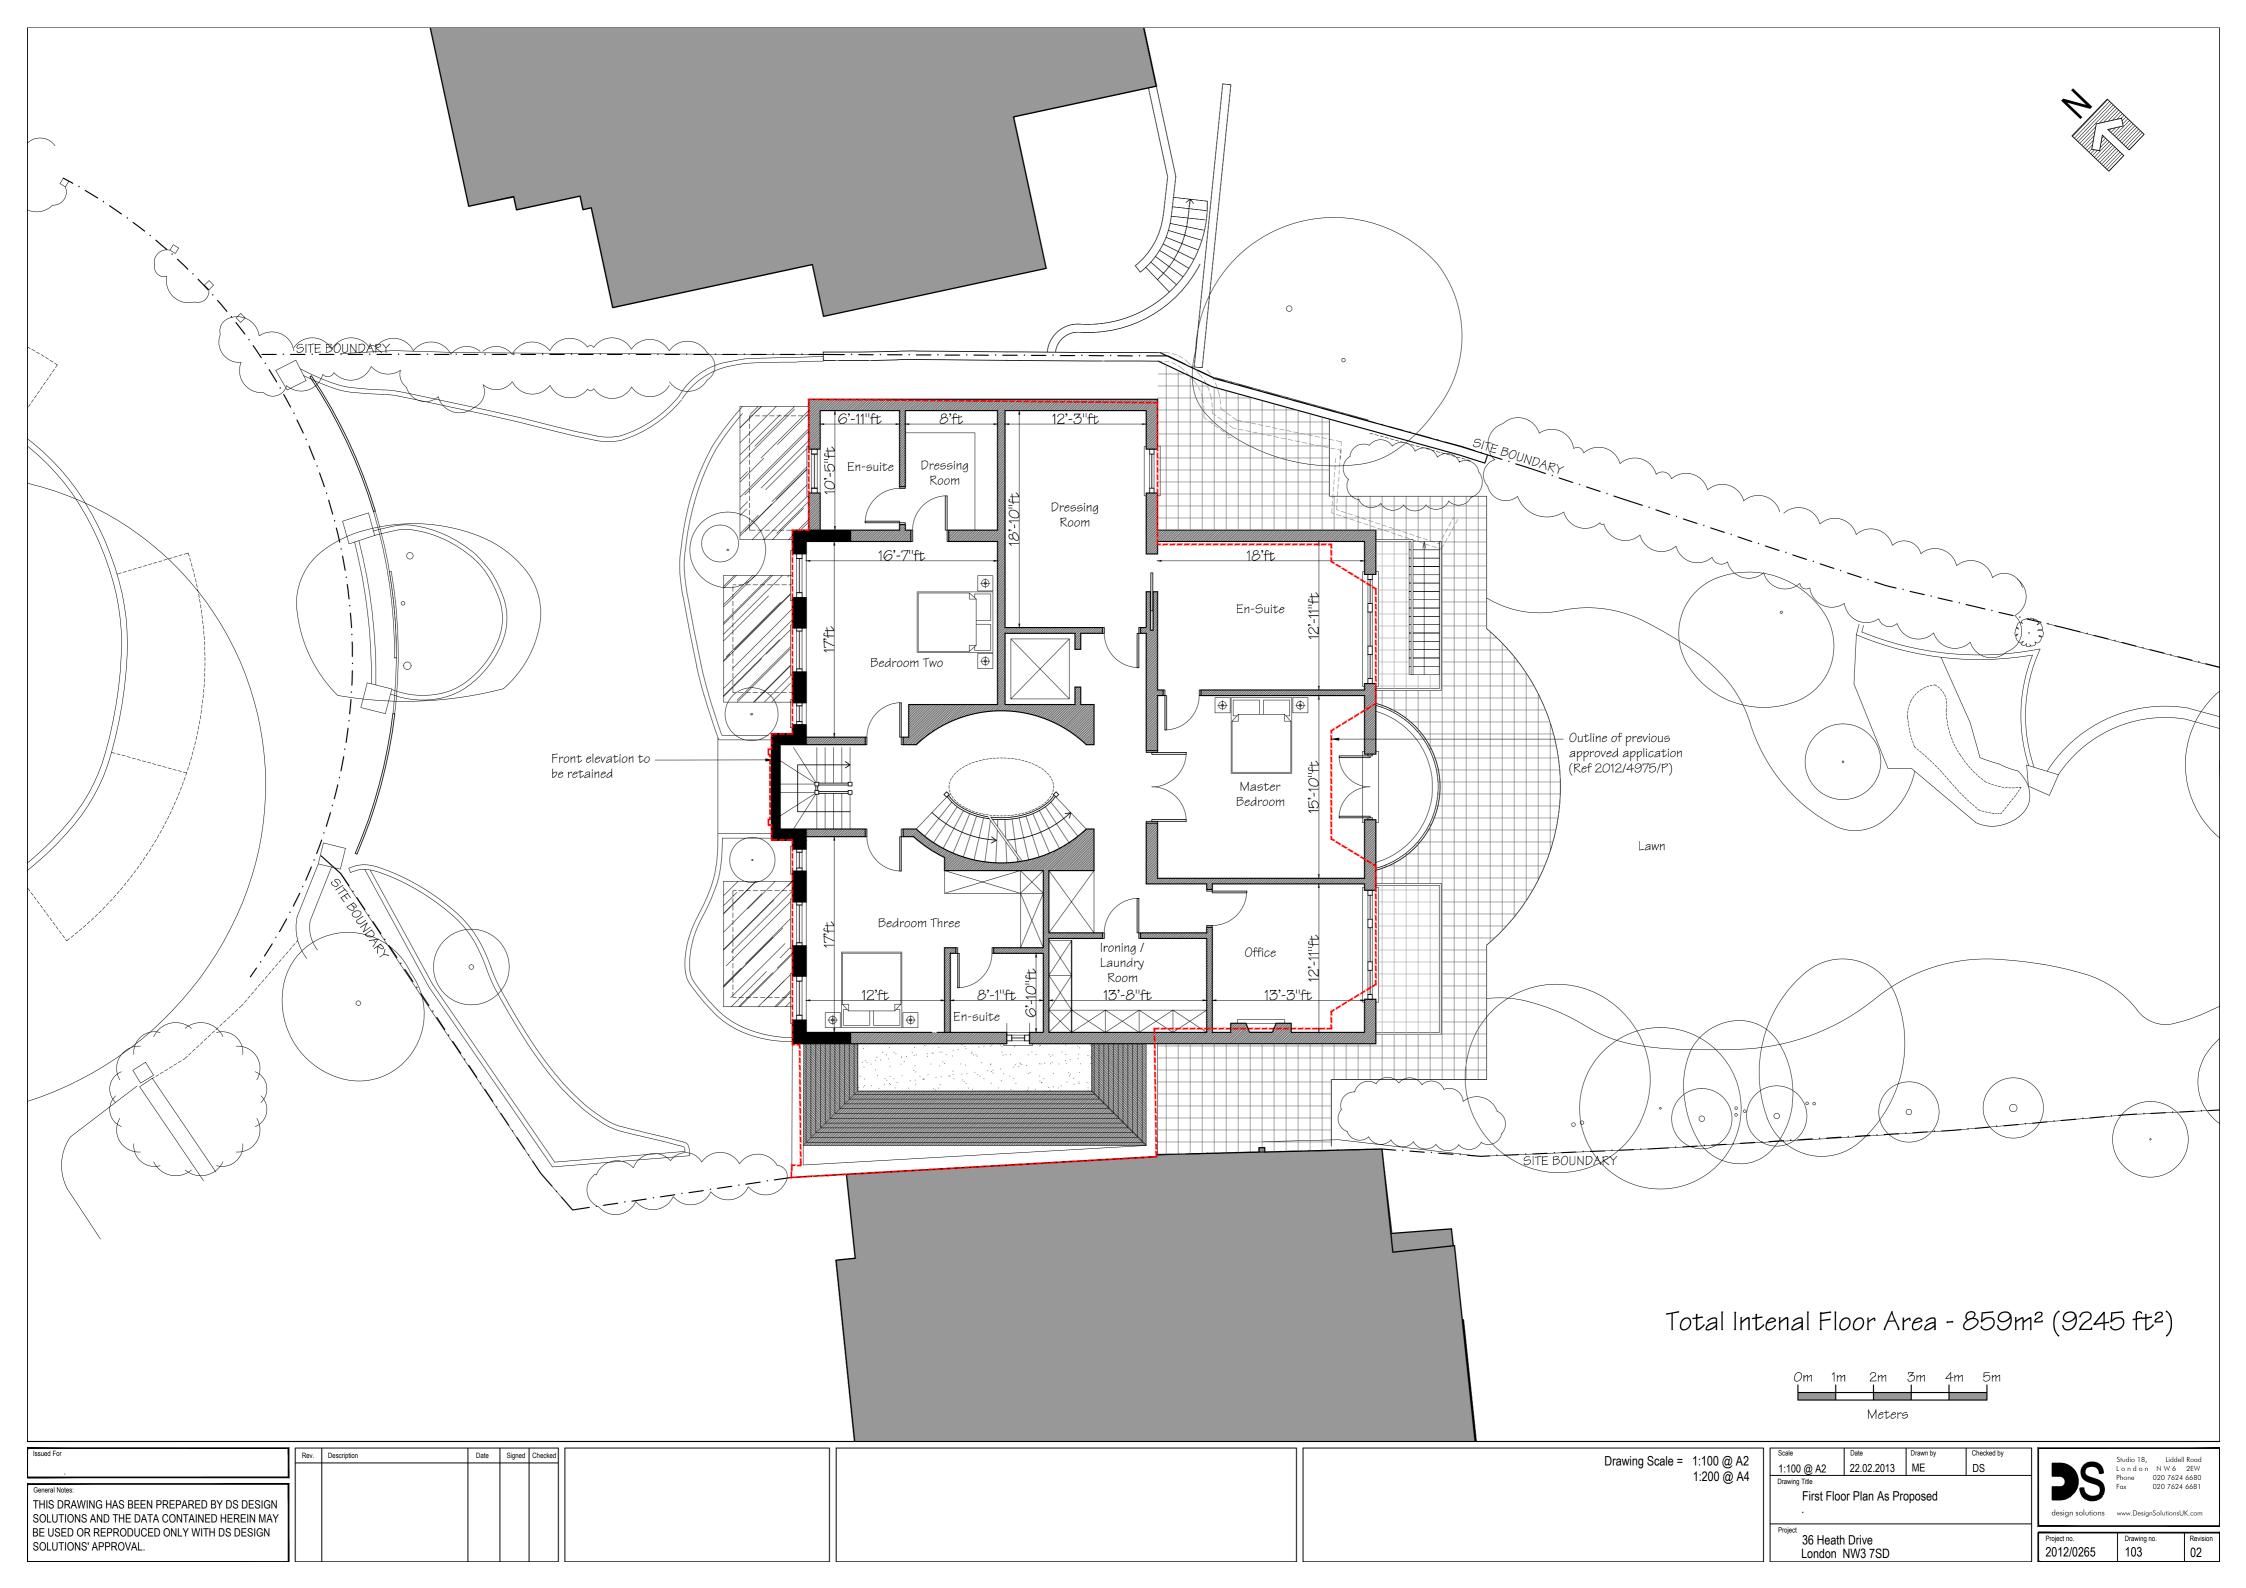

------------------------------|------------------------------------------------------------------------------------------------------------------------|-------------------------------|-----------------------------------------------------------------------------------|--------------------------------------------|
| BE USED OR REPRODUCED ONLY WITH DS DESIGN SOLUTIONS' APPROVAL.                                                             |  |                |      |                                          | Project<br>36 Heath Drive<br>London NW3 7SD                                                                            | Project no.<br>2012/0265      | Drawing no.<br>005                                                                | Revision<br>00                             |