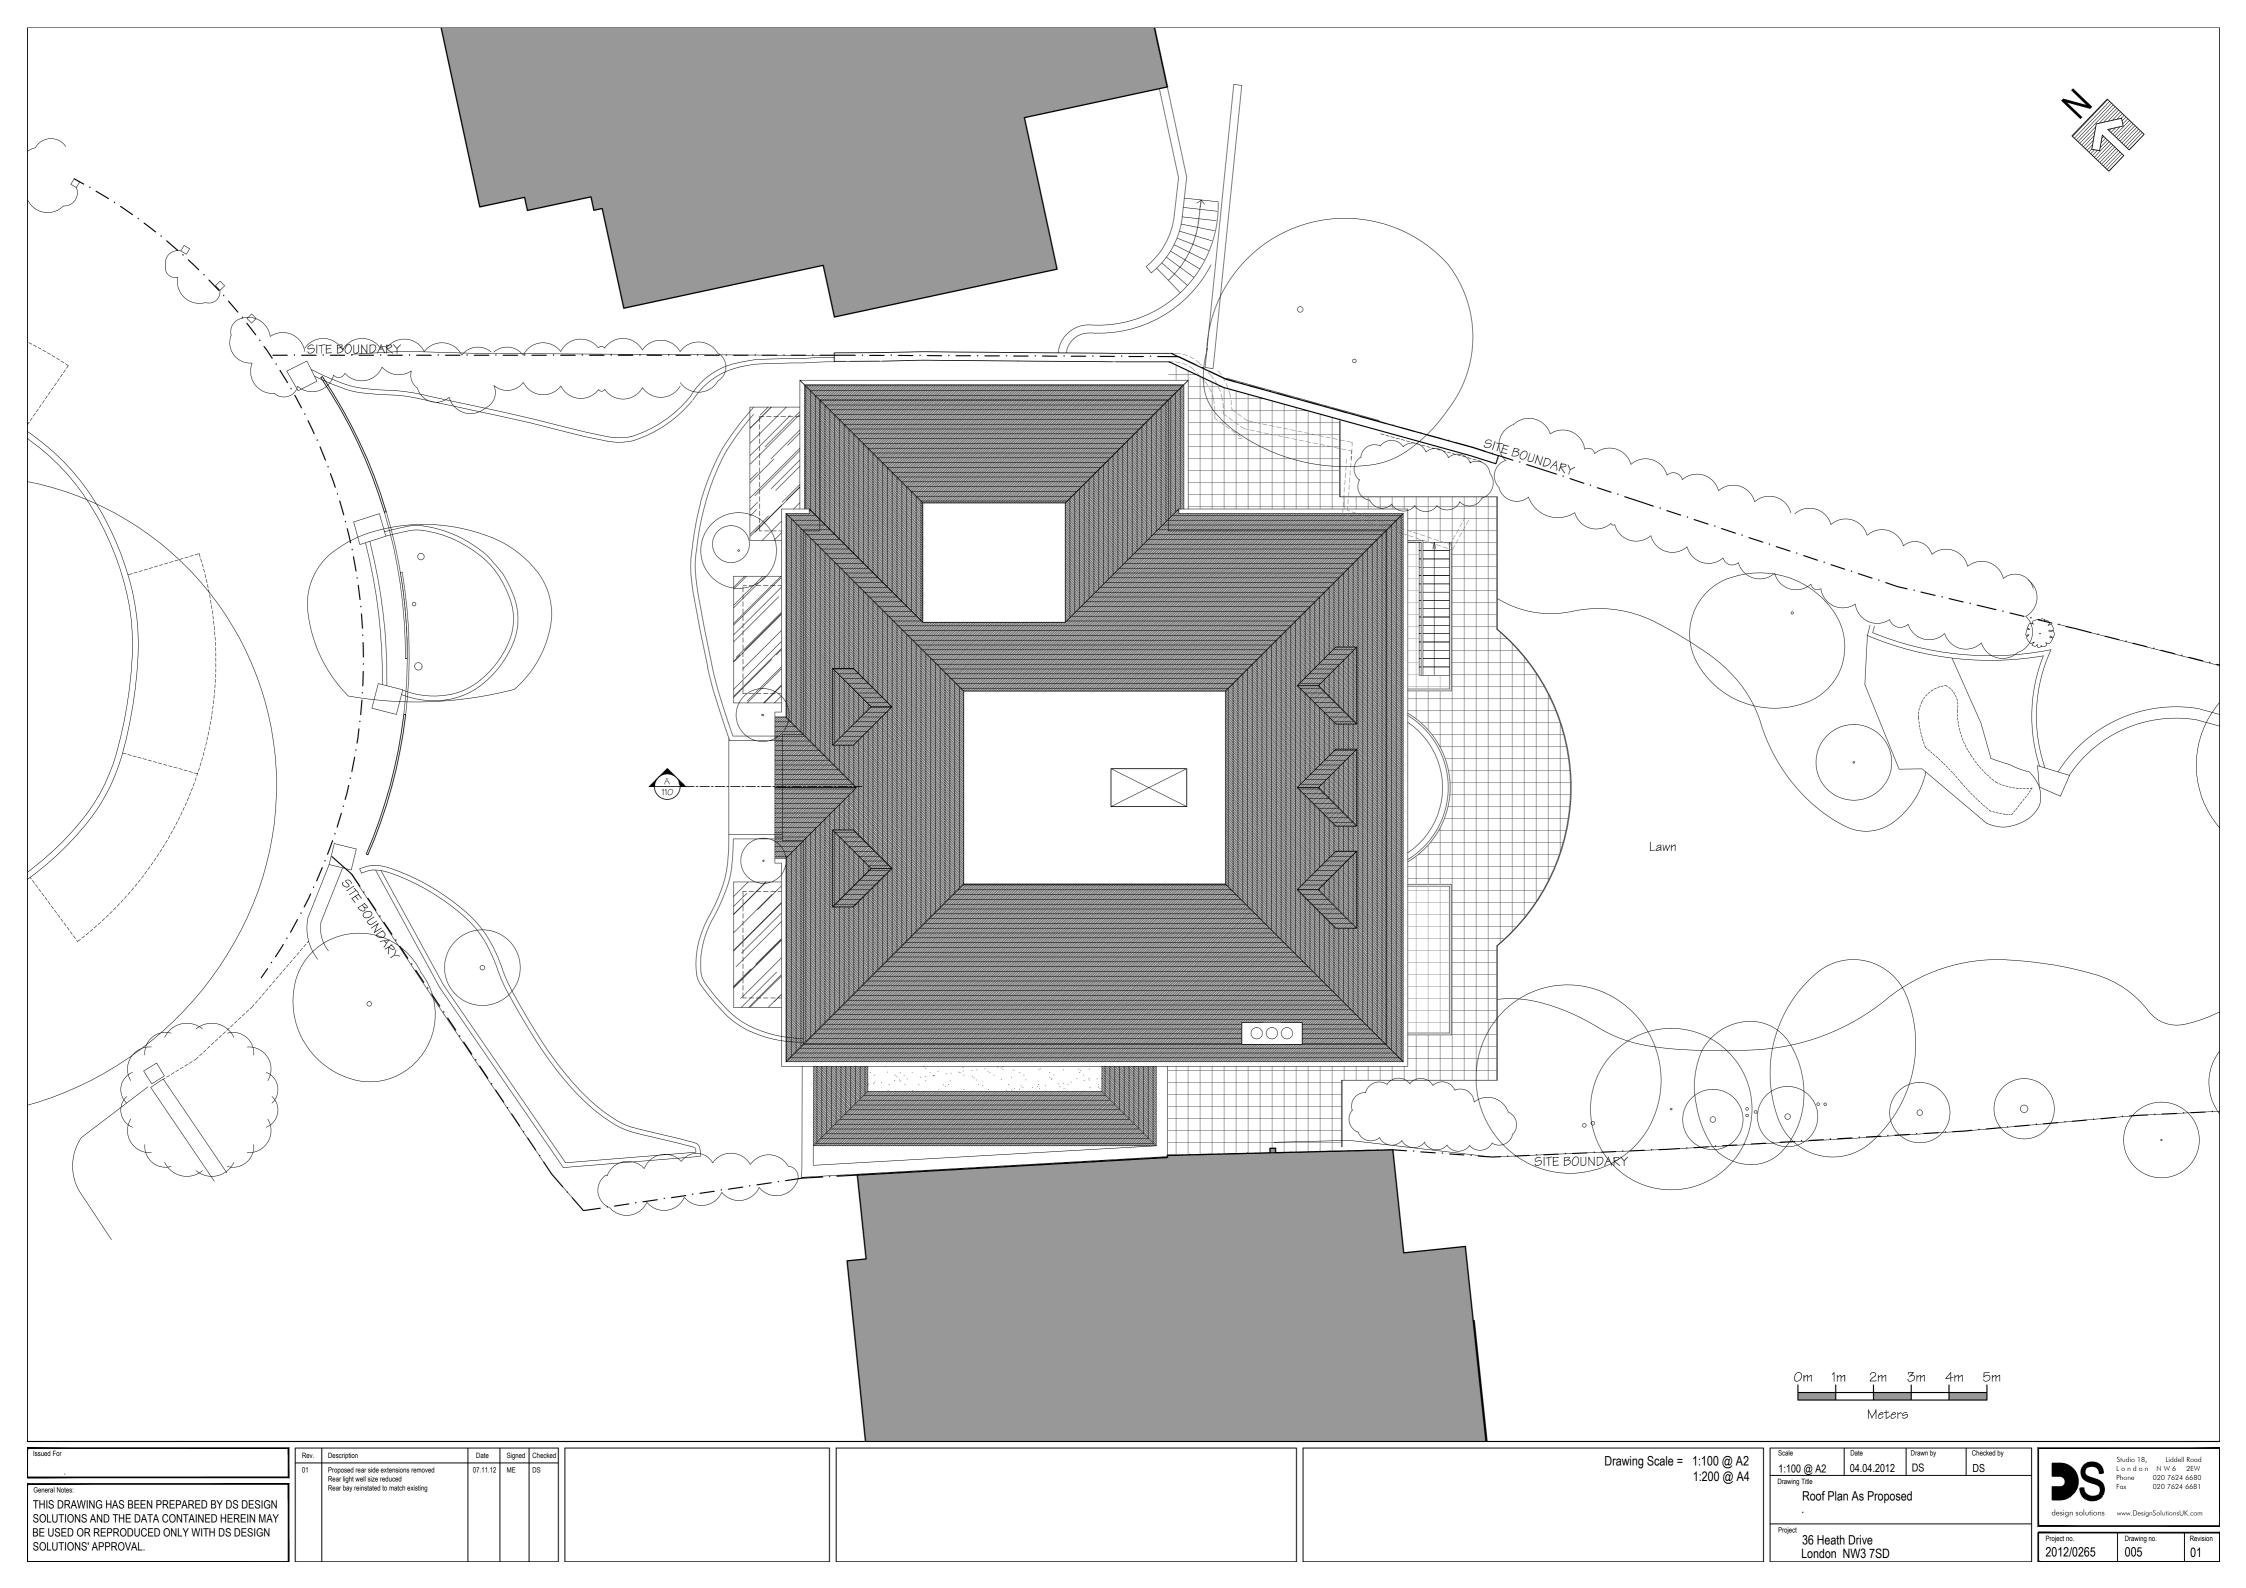

| Issued For<br>General Notes:<br>THIS DRAWING HAS BEEN PREPARED BY DS DESIGN<br>SOLUTIONS AND THE DATA CONTAINED HEREIN MAY |  | te Signed Chec | sked | Drawing Scale = 1:100 @ A2<br>1:200 @ A4 | Scale Date Drawn by Checked by   1:100 @ A2 04.04.2012 DS DS   Drawing Title Roof Plan and Section A-A As Existing   . | <b>DS</b><br>design solutions | Studio 18, Lidd<br>London NW6<br>Phone 02076'<br>Fax 02076'<br>www.DesignSolutior | dell Road<br>5 2EW<br>524 6680<br>524 6681 |
|----------------------------------------------------------------------------------------------------------------------------|--|----------------|------|------------------------------------------|------------------------------------------------------------------------------------------------------------------------|-------------------------------|-----------------------------------------------------------------------------------|--------------------------------------------|
| BE USED OR REPRODUCED ONLY WITH DS DESIGN SOLUTIONS' APPROVAL.                                                             |  |                |      |                                          | Project<br>36 Heath Drive<br>London NW3 7SD                                                                            | Project no.<br>2012/0265      | Drawing no.<br>005                                                                | Revision<br>00                             |