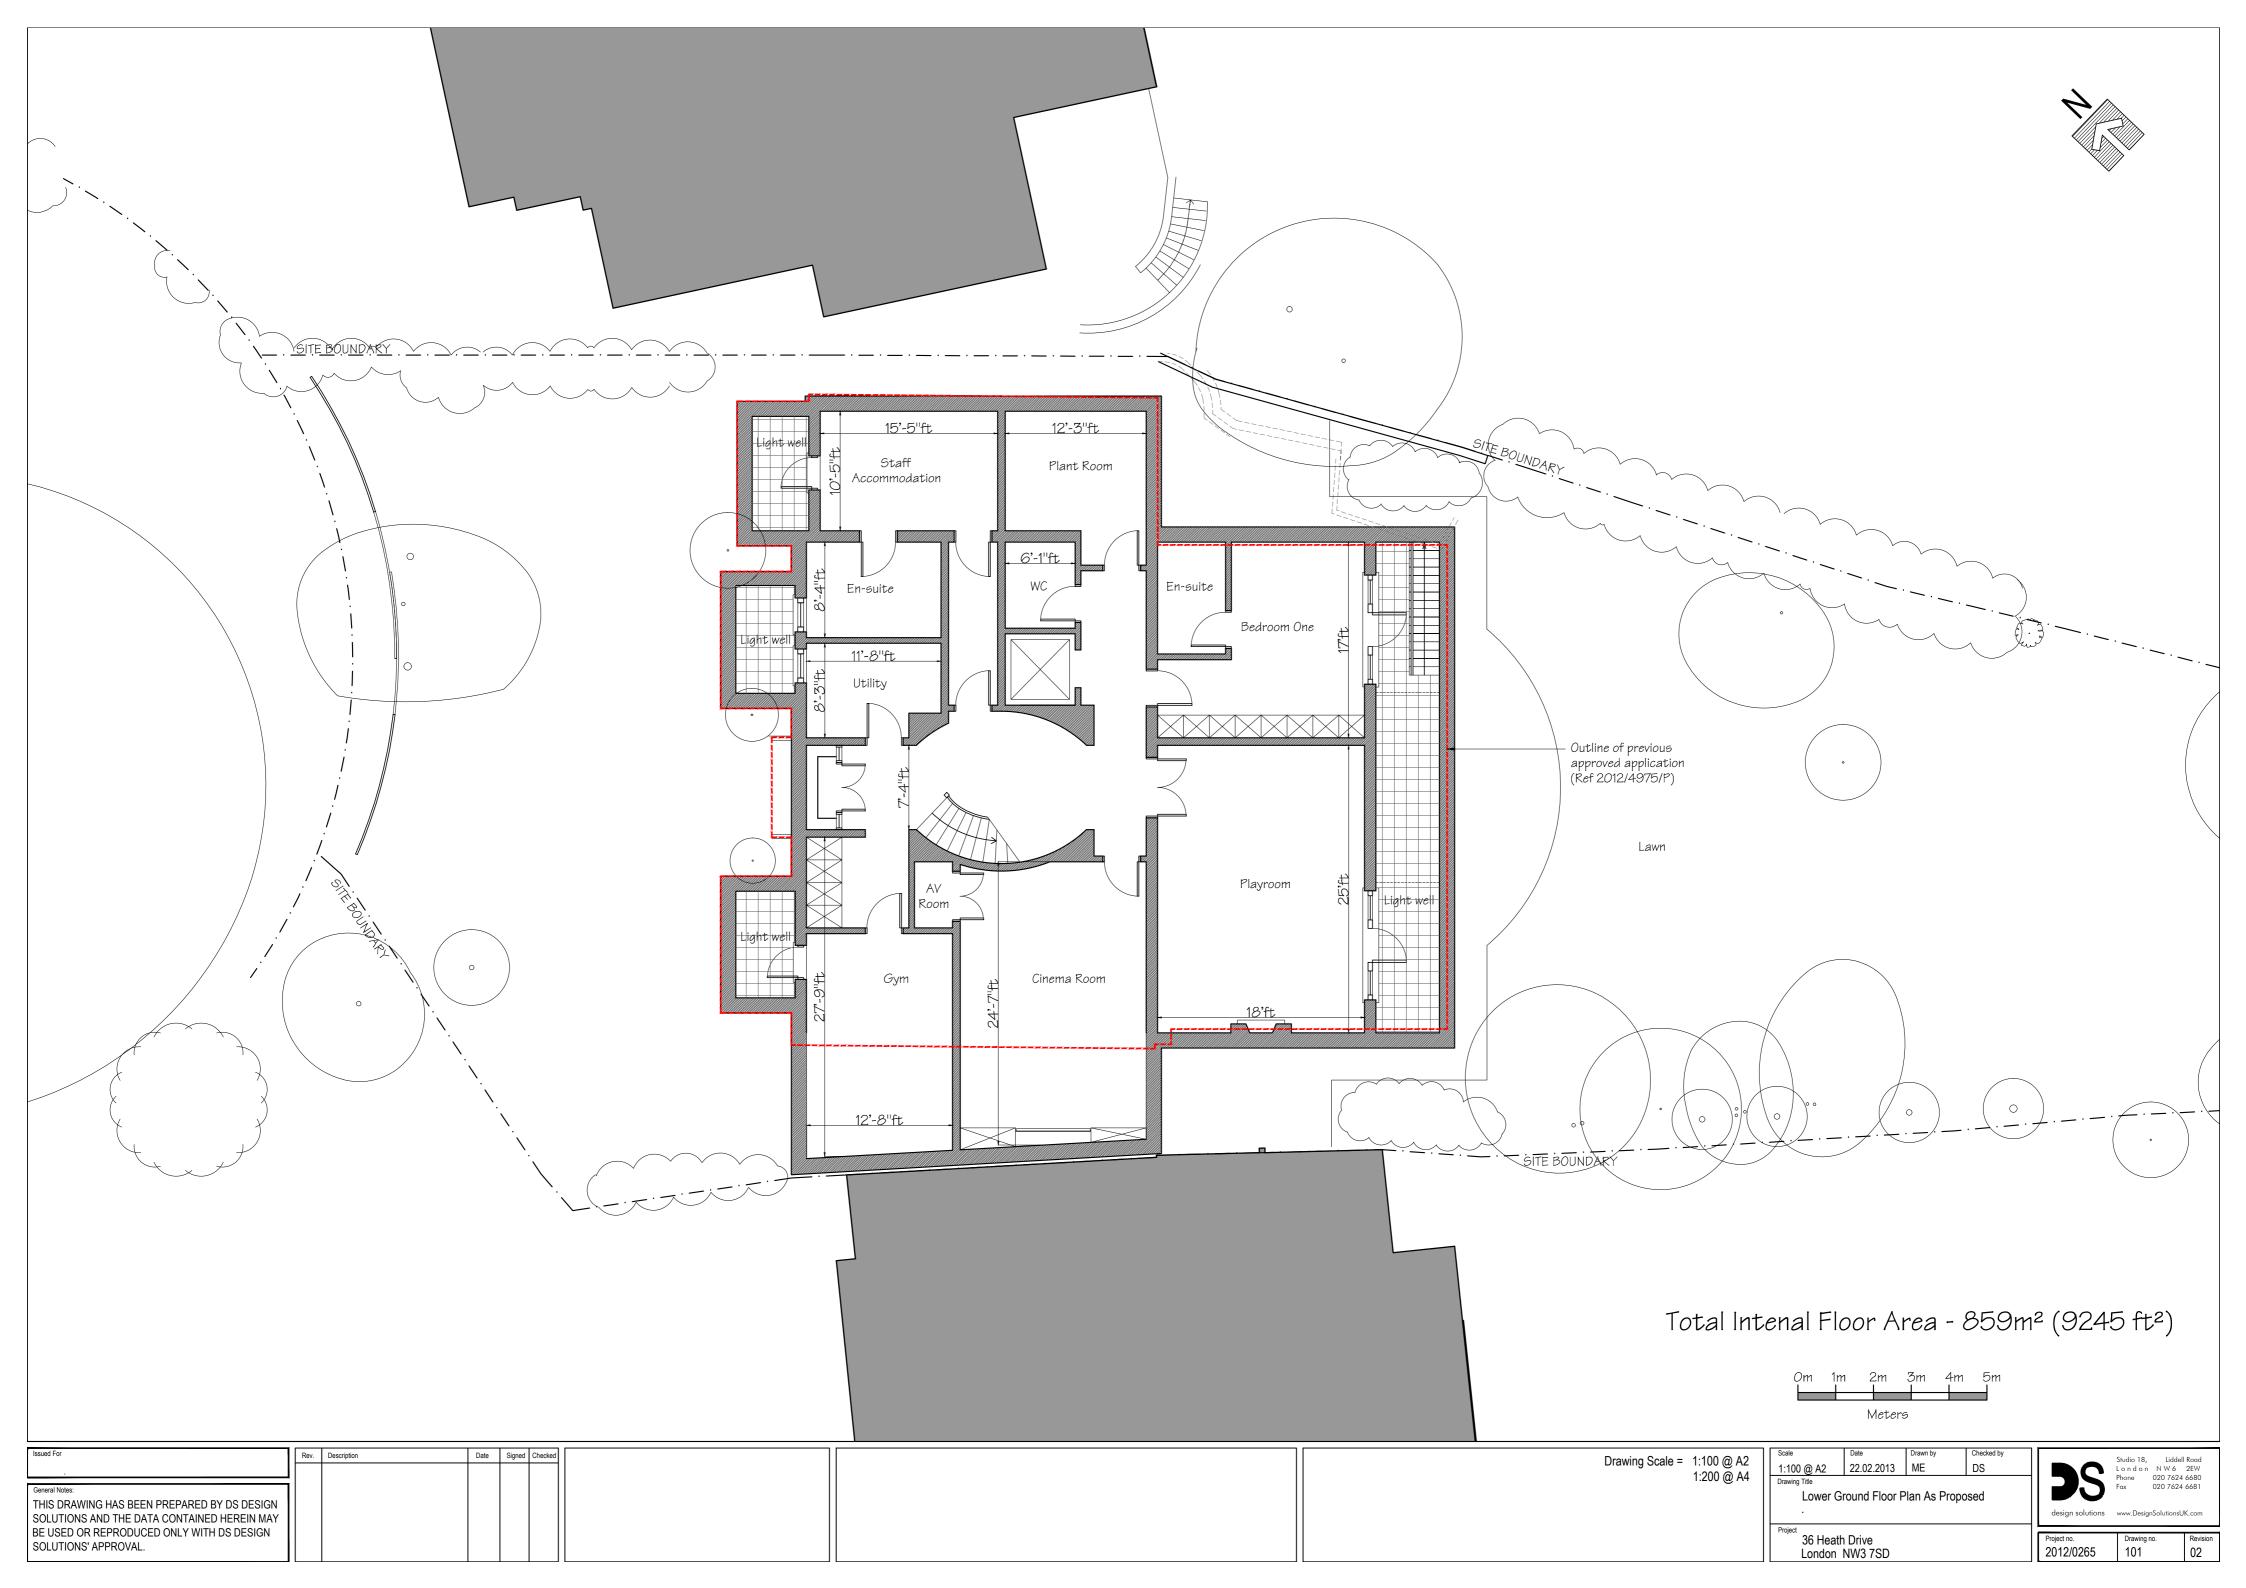

----------------------------------|------------------------------------------------------------------------------------------------------------------------|-------------------------------|-----------------------------------------------------------------------------------|--------------------------------------------|
| BE USED OR REPRODUCED ONLY WITH DS DESIGN SOLUTIONS' APPROVAL.                                                             |  |                |      |                                          | Project<br>36 Heath Drive<br>London NW3 7SD                                                                            | Project no.<br>2012/0265      | Drawing no.<br>005                                                                | Revision<br>00                             |