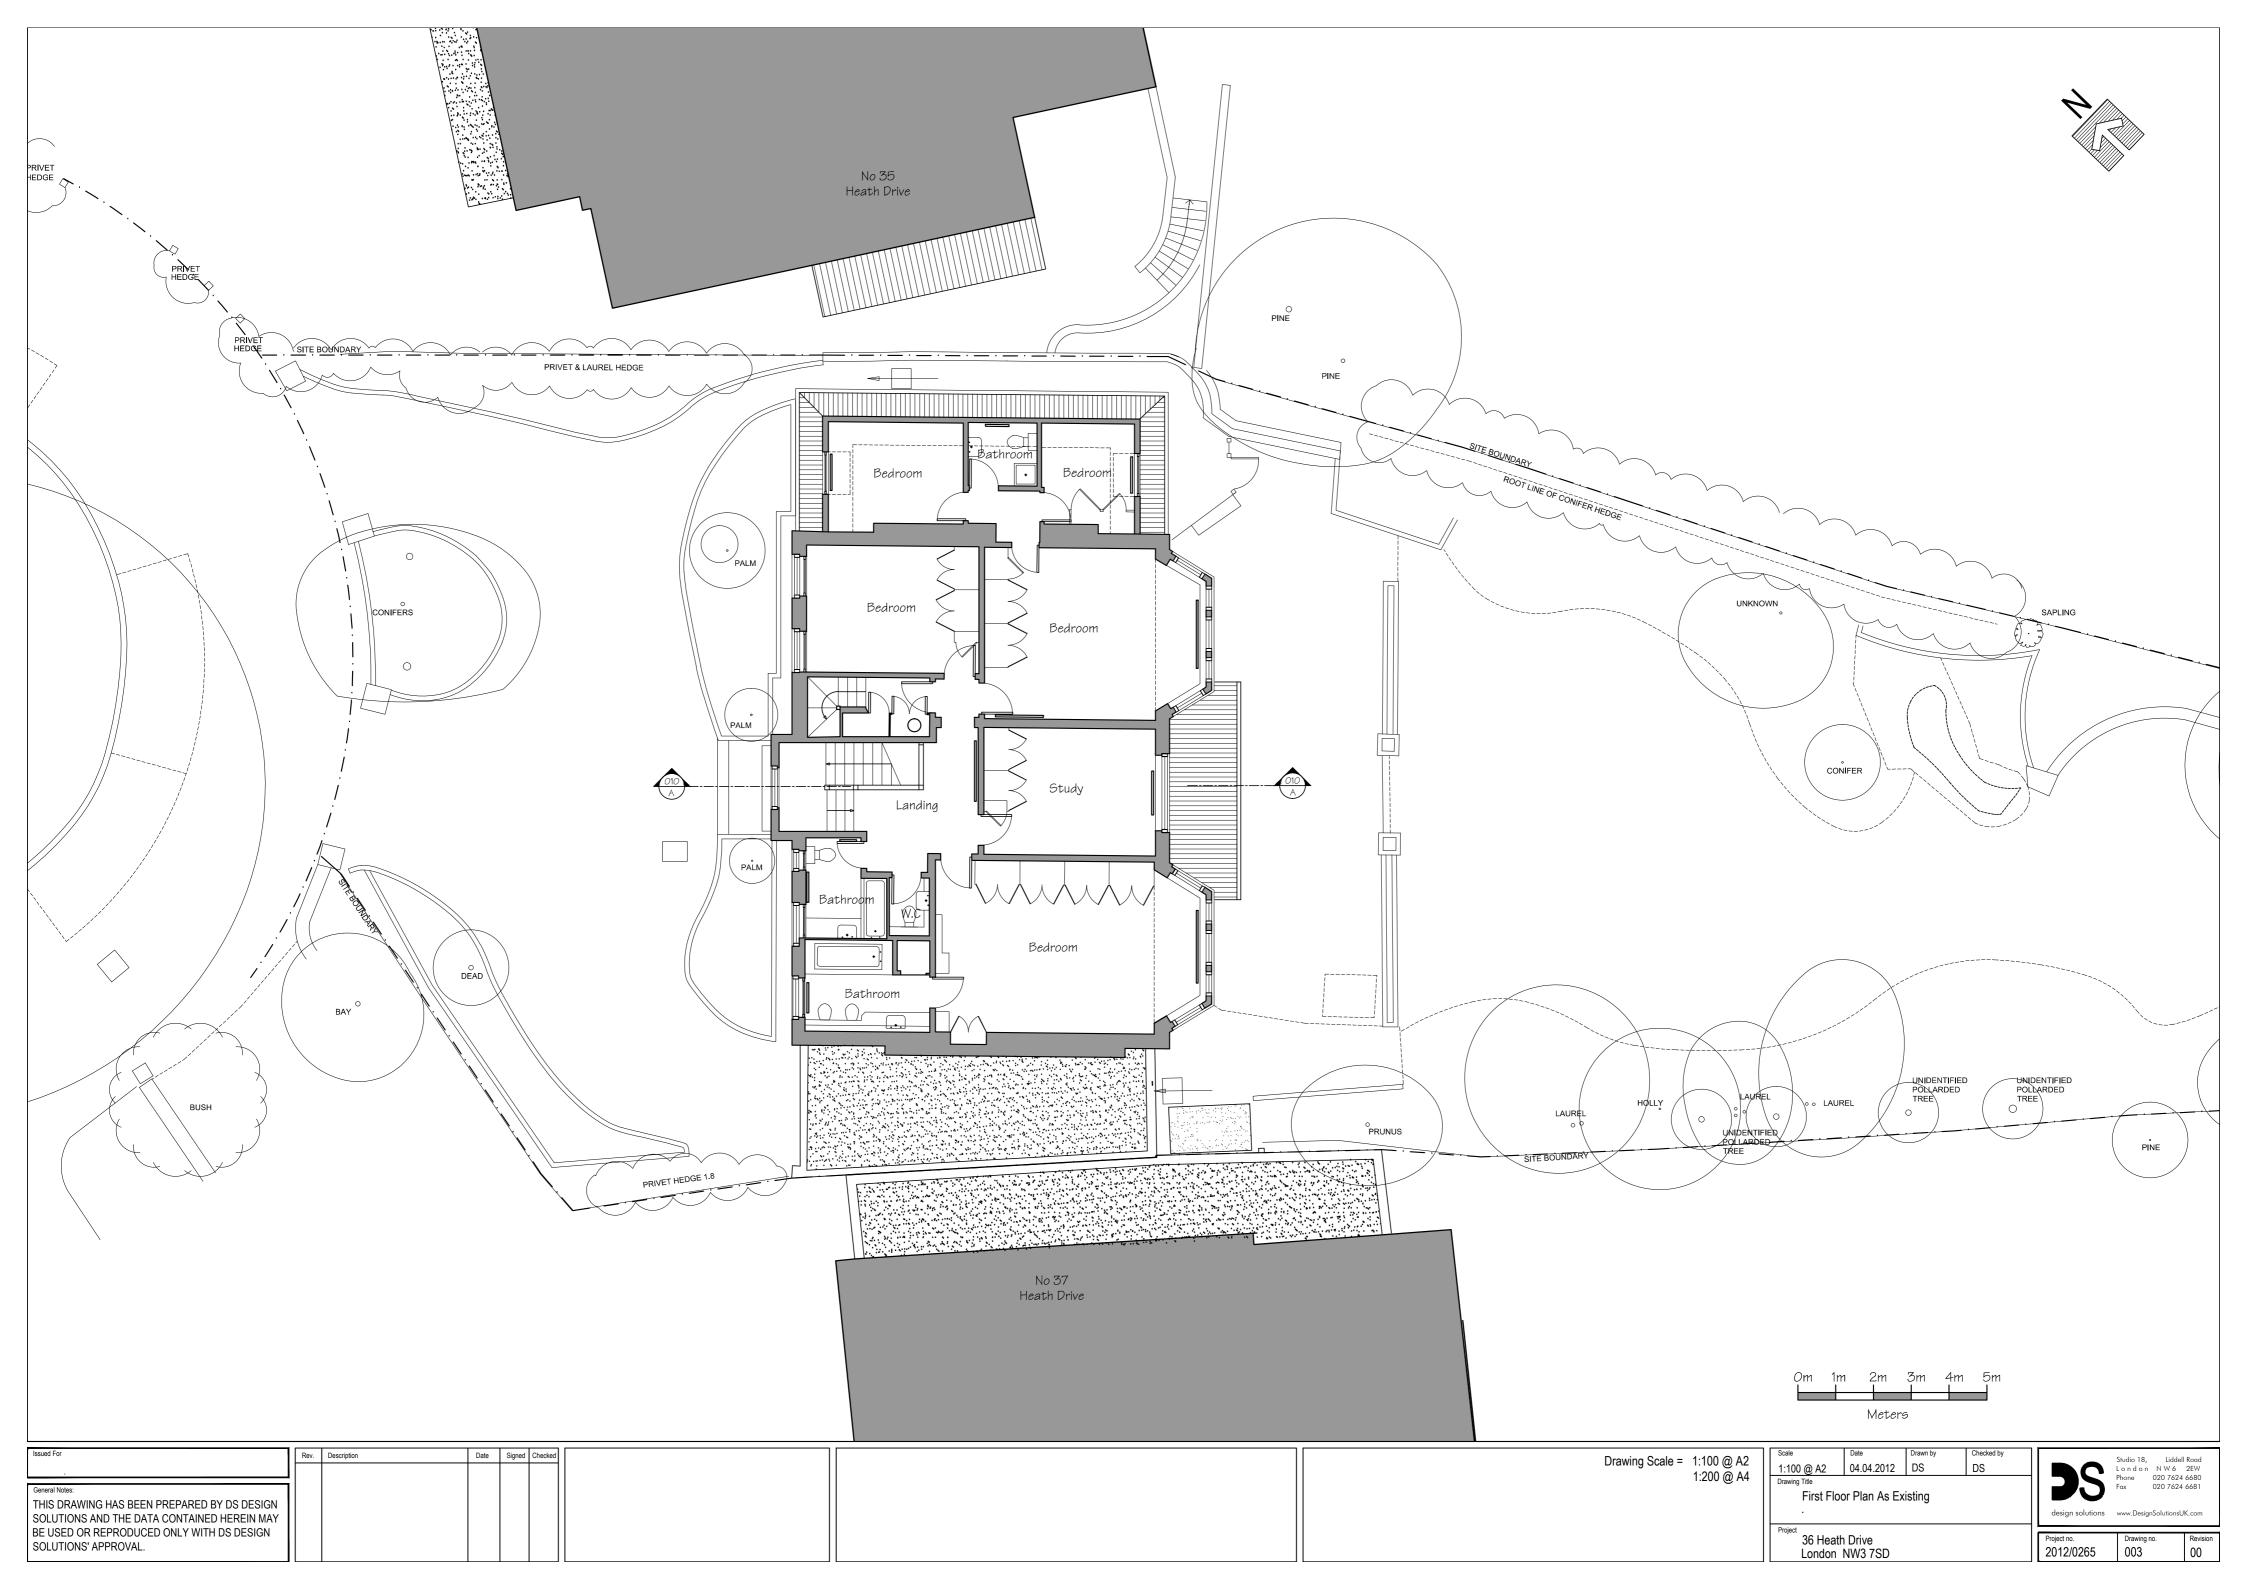

| Issued For<br>General Notes:<br>THIS DRAWING HAS BEEN PREPARED BY DS DESIGN<br>SOLUTIONS AND THE DATA CONTAINED HEREIN MAY |  | te Signed Chec | sked | Drawing Scale = 1:100 @ A2<br>1:200 @ A4 | Scale Date Drawn by Checked by   1:100 @ A2 04.04.2012 DS DS   Drawing Title Roof Plan and Section A-A As Existing   . | <b>DS</b><br>design solutions | Studio 18, Lidd<br>London NW6<br>Phone 02076'<br>Fax 02076'<br>www.DesignSolutior | dell Road<br>5 2EW<br>524 6680<br>524 6681 |
|----------------------------------------------------------------------------------------------------------------------------|--|----------------|------|------------------------------------------|------------------------------------------------------------------------------------------------------------------------|-------------------------------|-----------------------------------------------------------------------------------|--------------------------------------------|
| BE USED OR REPRODUCED ONLY WITH DS DESIGN SOLUTIONS' APPROVAL.                                                             |  |                |      |                                          | Project<br>36 Heath Drive<br>London NW3 7SD                                                                            | Project no.<br>2012/0265      | Drawing no.<br>005                                                                | Revision<br>00                             |