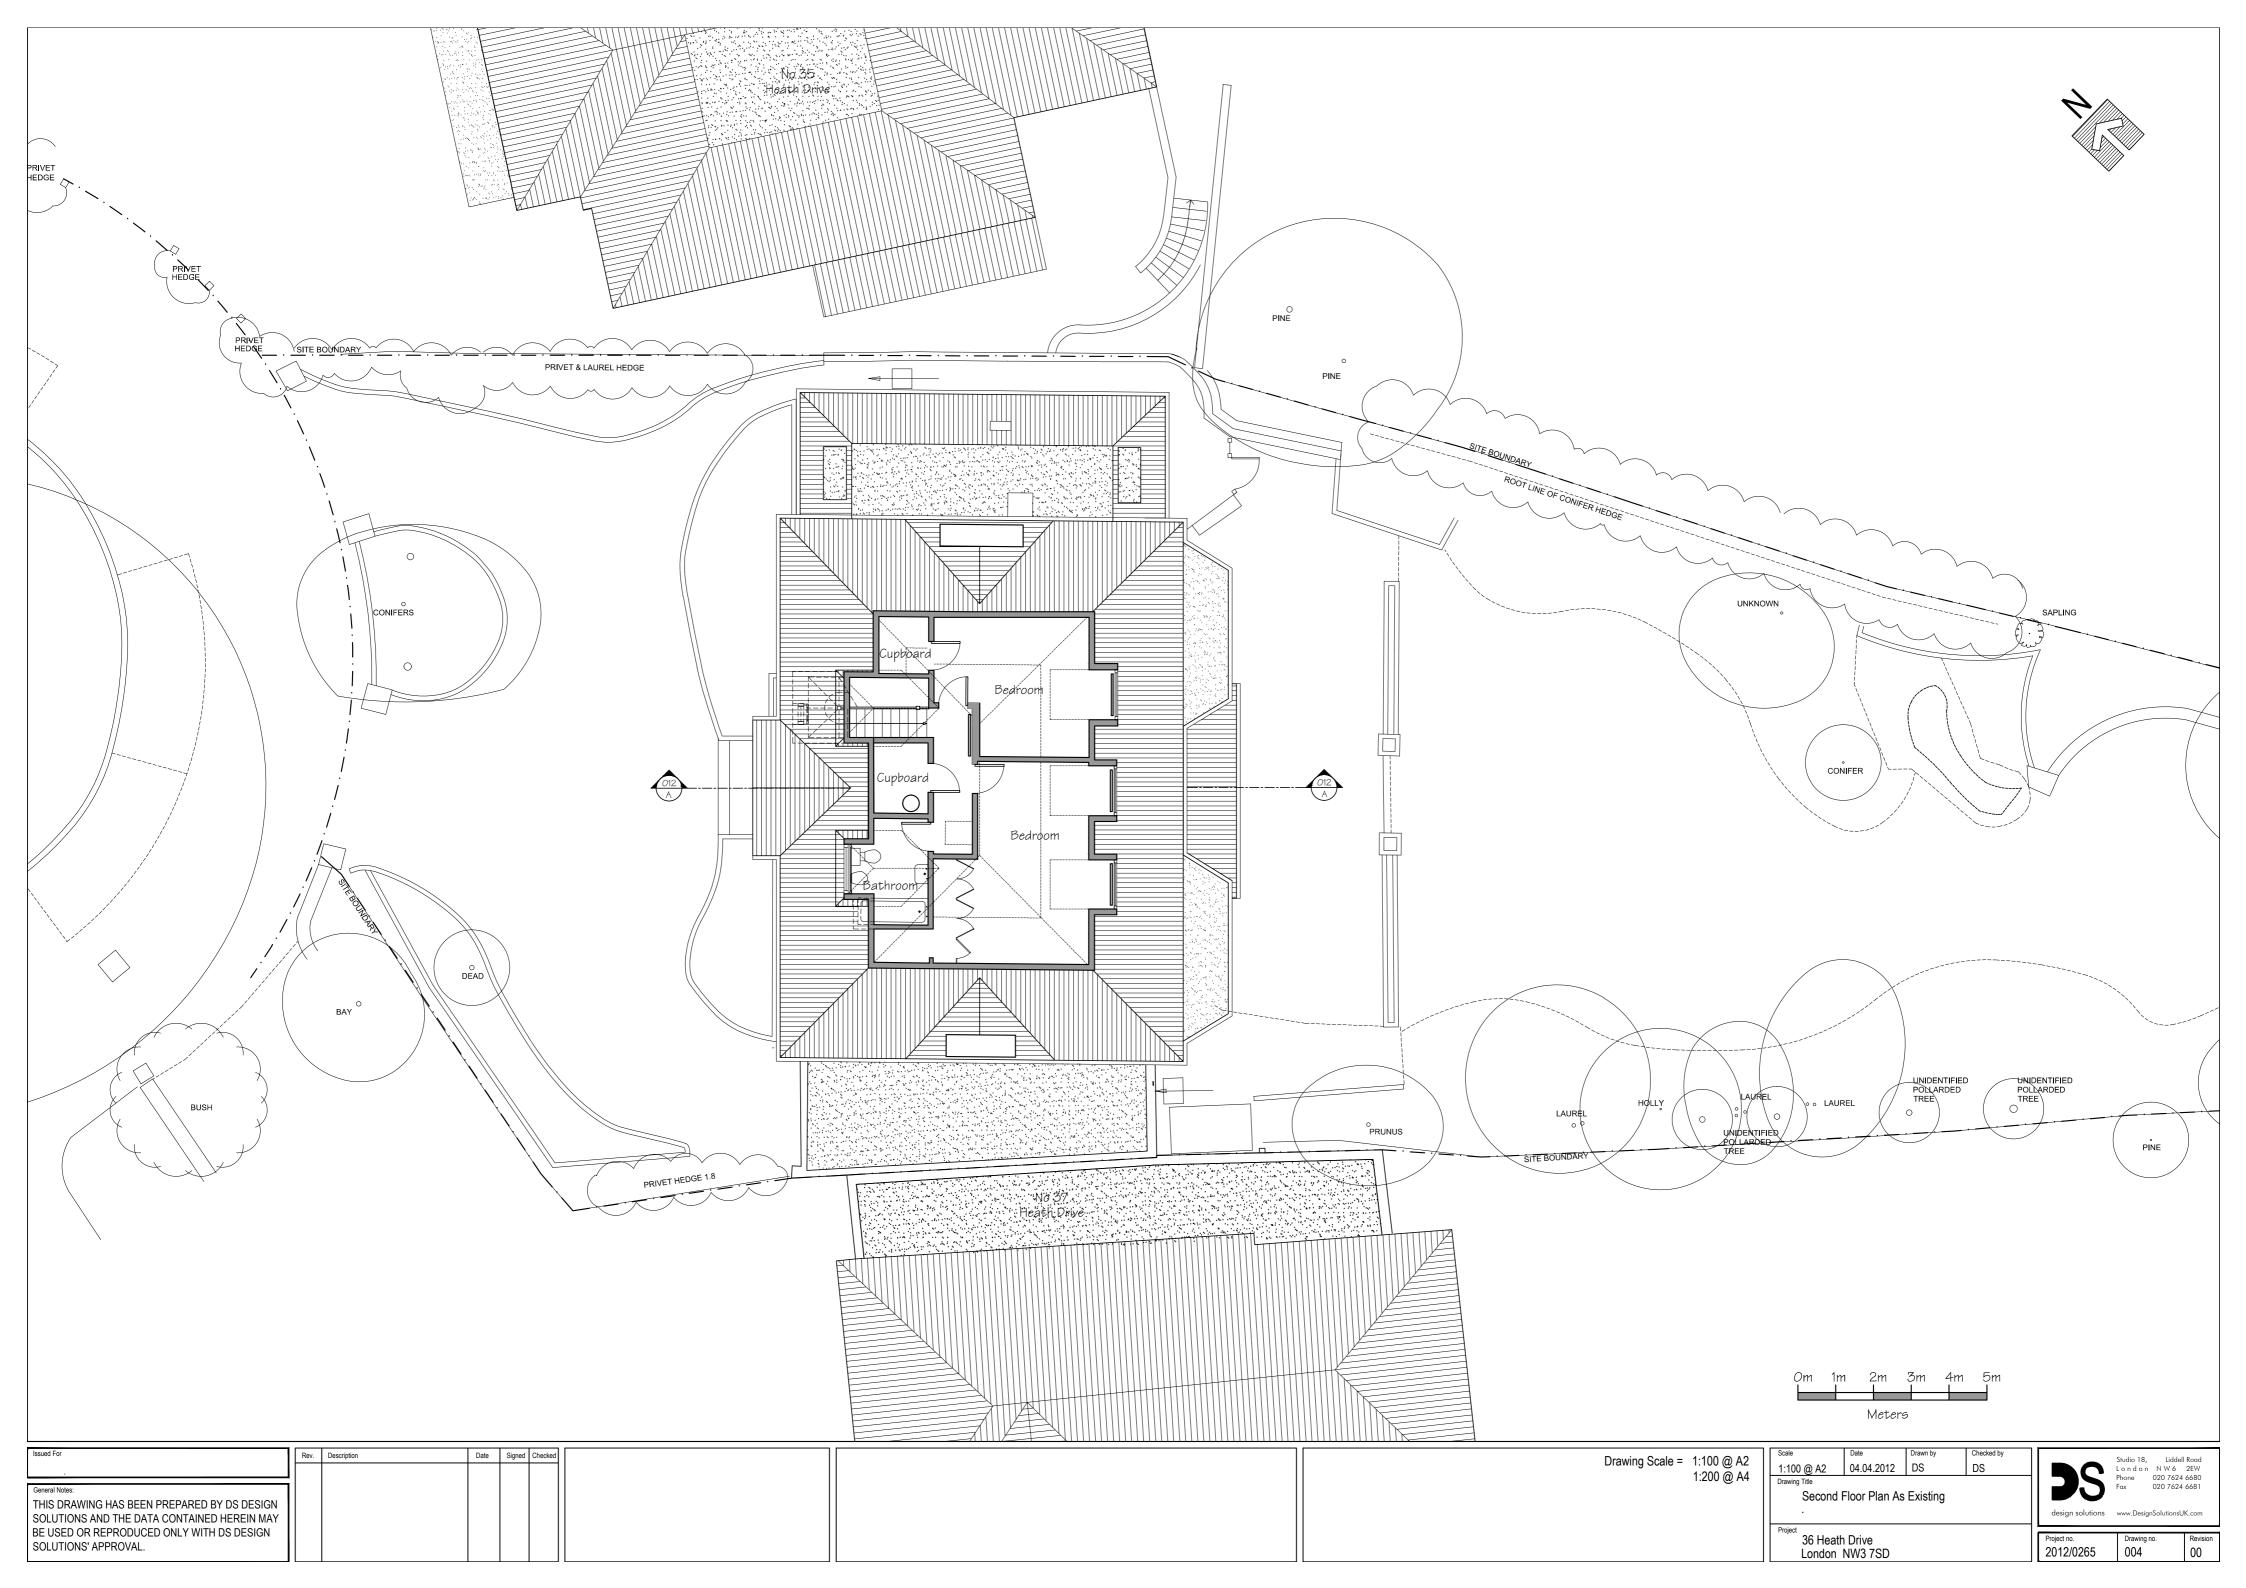

| Issued For<br>General Notes:<br>THIS DRAWING HAS BEEN PREPARED BY DS DESIGN<br>SOLUTIONS AND THE DATA CONTAINED HEREIN MAY |  | te Signed Chec | sked | Drawing Scale = 1:100 @ A2<br>1:200 @ A4 | Scale Date Drawn by Checked by   1:100 @ A2 04.04.2012 DS DS   Drawing Title Roof Plan and Section A-A As Existing   . | <b>DS</b><br>design solutions | Studio 18, Lidd<br>London NW6<br>Phone 02076'<br>Fax 02076'<br>www.DesignSolutior | dell Road<br>5 2EW<br>524 6680<br>524 6681 |
|----------------------------------------------------------------------------------------------------------------------------|--|----------------|------|------------------------------------------|------------------------------------------------------------------------------------------------------------------------|-------------------------------|-----------------------------------------------------------------------------------|--------------------------------------------|
| BE USED OR REPRODUCED ONLY WITH DS DESIGN SOLUTIONS' APPROVAL.                                                             |  |                |      |                                          | Project<br>36 Heath Drive<br>London NW3 7SD                                                                            | Project no.<br>2012/0265      | Drawing no.<br>005                                                                | Revision<br>00                             |