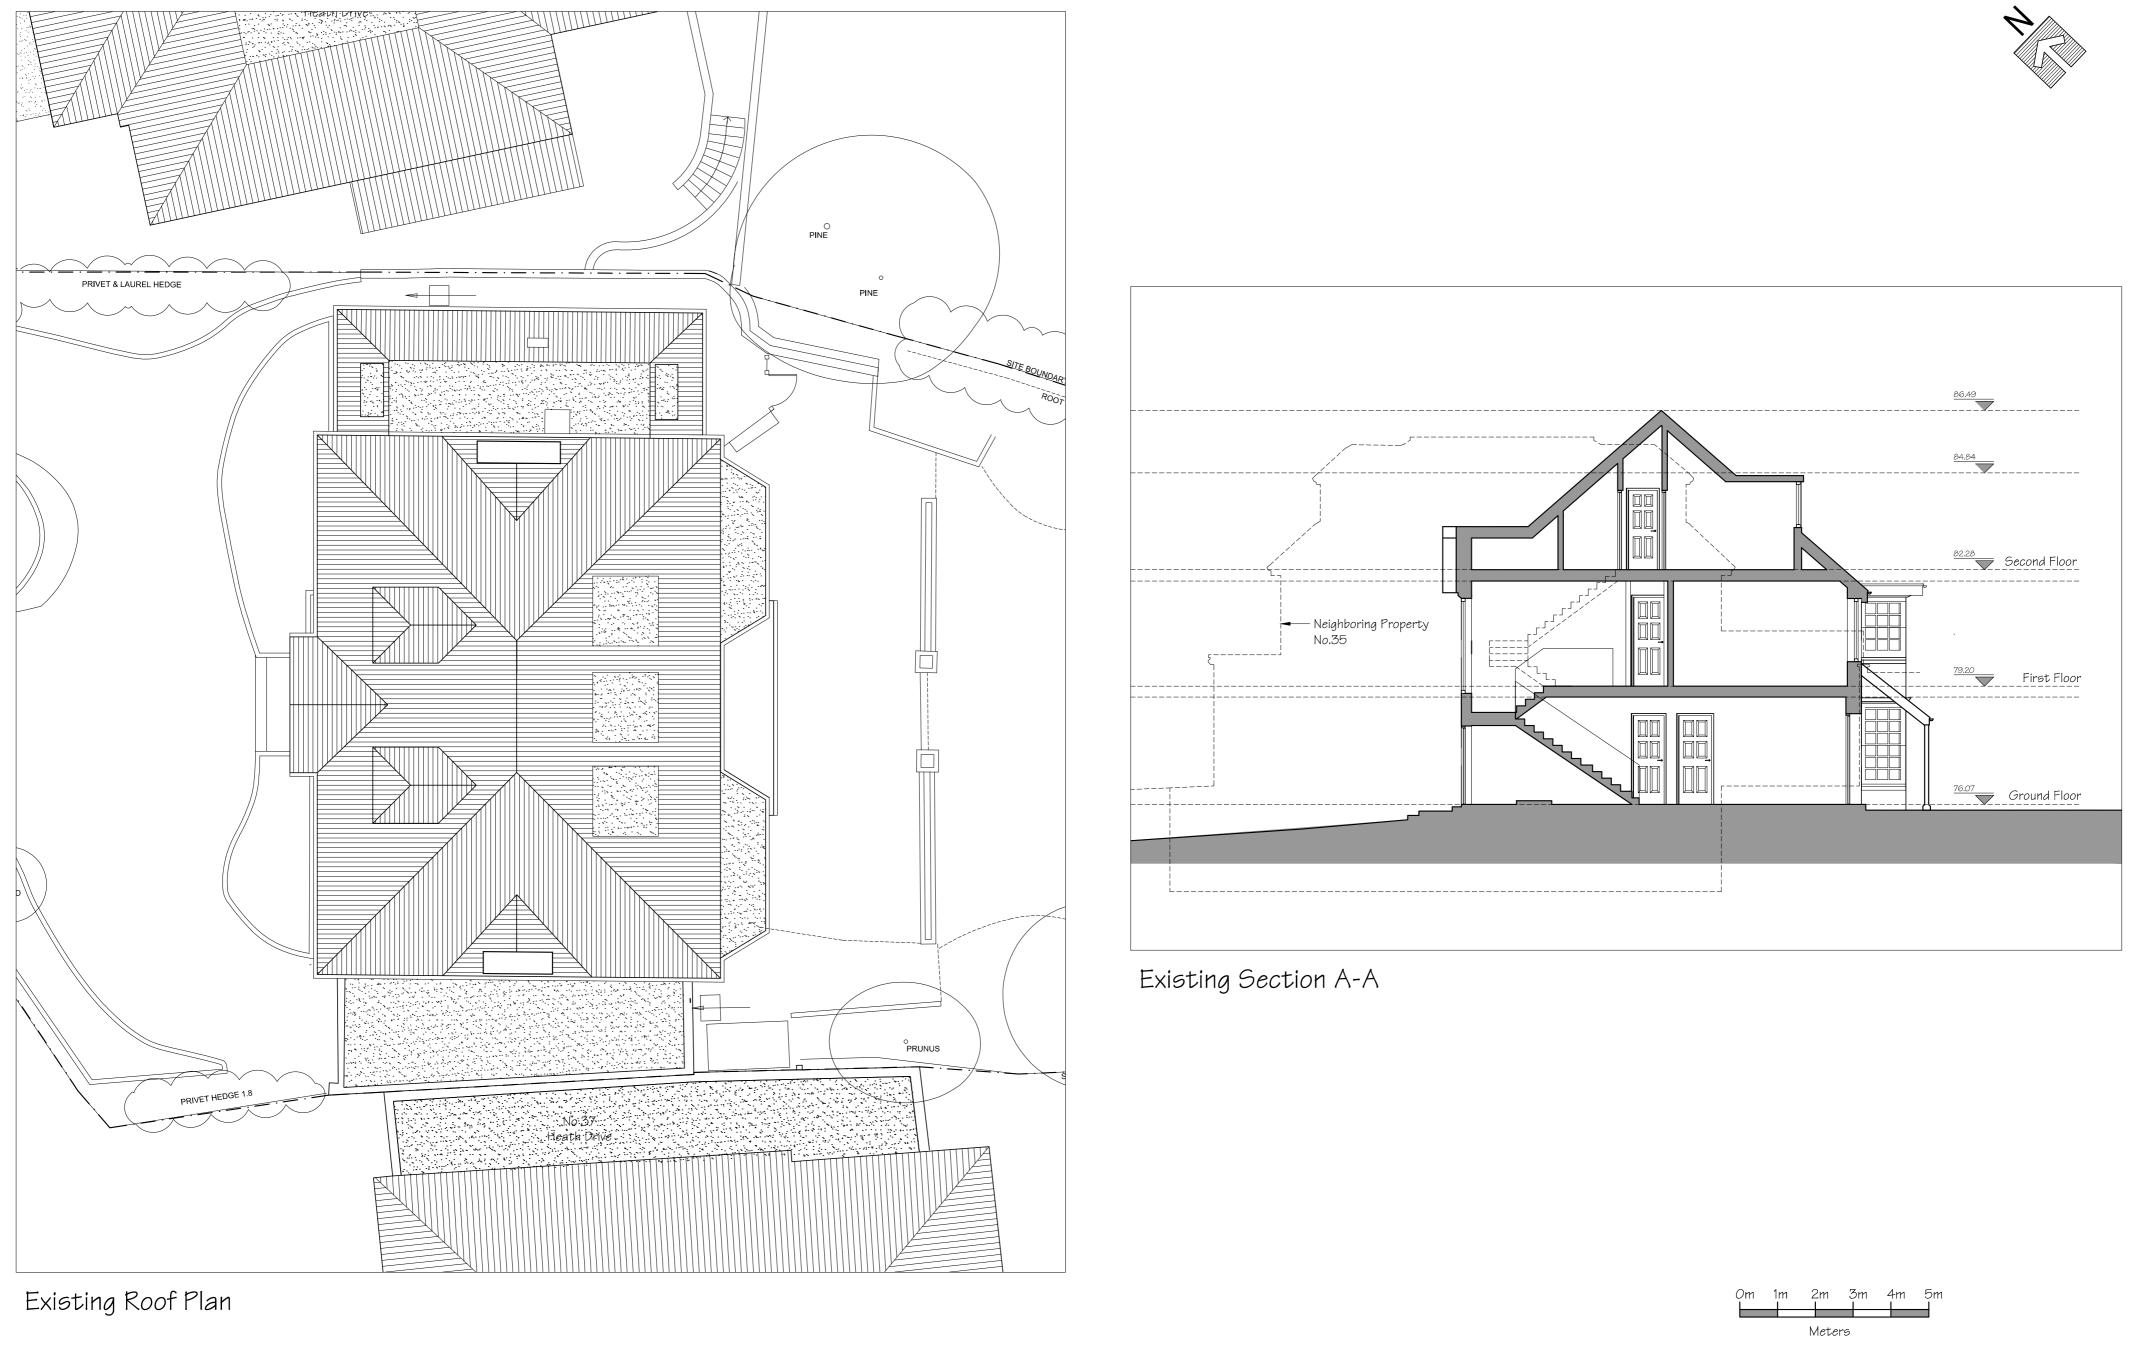

| Issued For<br>General Notes:<br>THIS DRAWING HAS BEEN PREPARED BY DS DESIGN<br>SOLUTIONS AND THE DATA CONTAINED HEREIN MAY |  | te Signed Chec | sked | Drawing Scale = 1:100 @ A2<br>1:200 @ A4 | Scale Date Drawn by Checked by   1:100 @ A2 04.04.2012 DS DS   Drawing Title Roof Plan and Section A-A As Existing   . | <b>DS</b><br>design solutions | Studio 18, Lidd<br>London NW6<br>Phone 02076'<br>Fax 02076'<br>www.DesignSolutior | dell Road<br>5 2EW<br>524 6680<br>524 6681 |
|----------------------------------------------------------------------------------------------------------------------------|--|----------------|------|------------------------------------------|------------------------------------------------------------------------------------------------------------------------|-------------------------------|-----------------------------------------------------------------------------------|--------------------------------------------|
| BE USED OR REPRODUCED ONLY WITH DS DESIGN SOLUTIONS' APPROVAL.                                                             |  |                |      |                                          | Project<br>36 Heath Drive<br>London NW3 7SD                                                                            | Project no.<br>2012/0265      | Drawing no.<br>005                                                                | Revision<br>00                             |