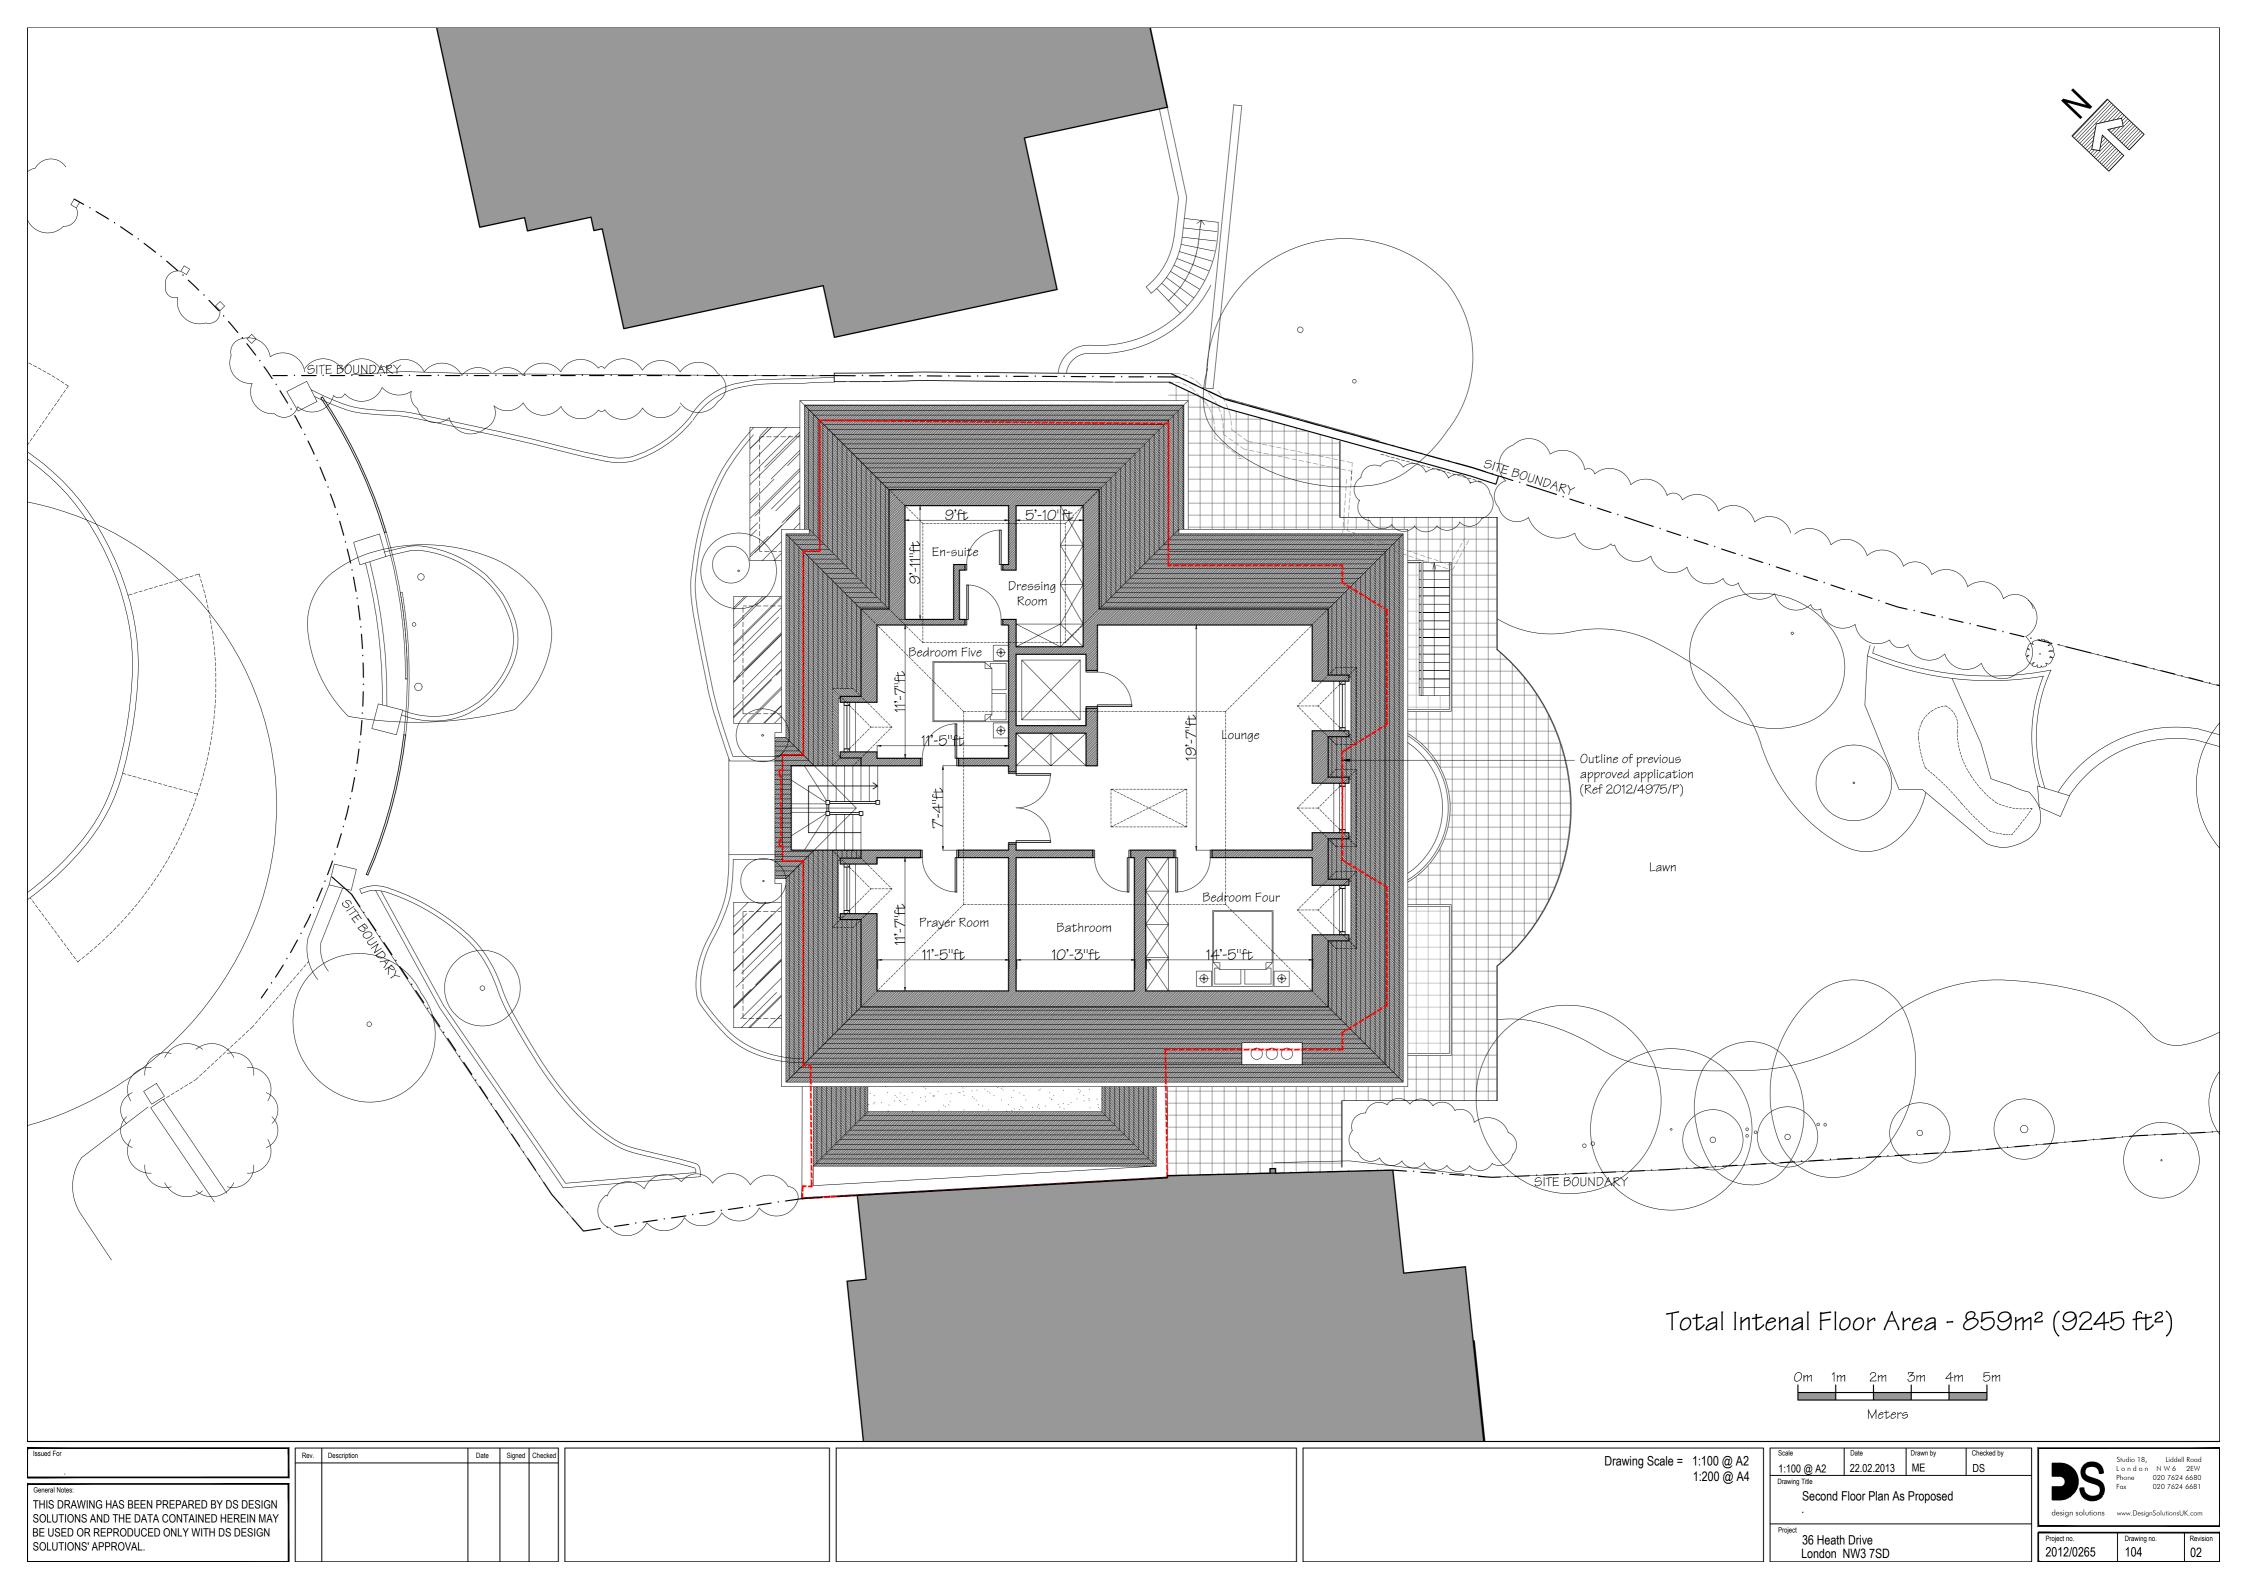

----------------------------|------------------------------------------------------------------------------------------------------------------------|-------------------------------|-----------------------------------------------------------------------------------|--------------------------------------------|
| BE USED OR REPRODUCED ONLY WITH DS DESIGN SOLUTIONS' APPROVAL.                                                             |  |                |      |                                          | Project<br>36 Heath Drive<br>London NW3 7SD                                                                            | Project no.<br>2012/0265      | Drawing no.<br>005                                                                | Revision<br>00                             |