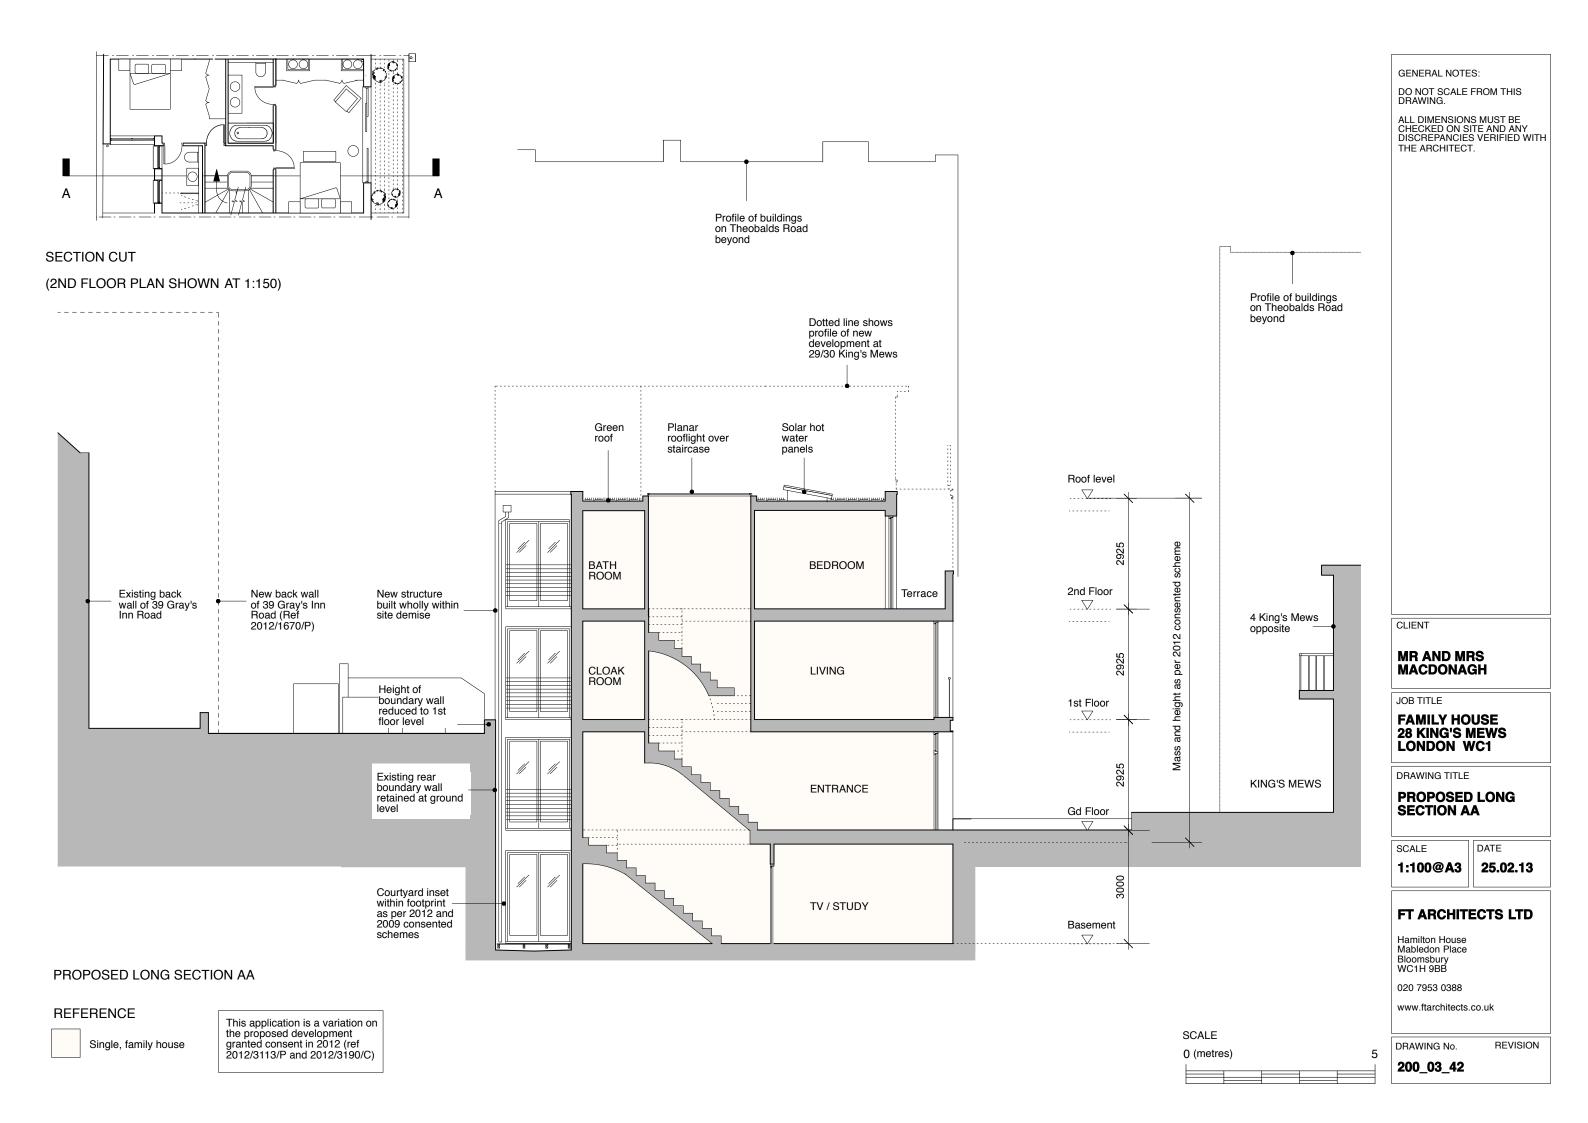

### FT ARCHITECTS LTD

Hamilton House Mabledon Place Bloomsbury WC1H 9BB

020 7953 0388

www.ftarchitects.co.uk

DRAWING No.

REVISION

(2ND FLOOR PLAN SHOWN AT 1:150)

PROPOSED CROSS SECTION BB

PROPOSED CROSS SECTION CC

#### REFERENCE

Single, family house

This application is a variation on the proposed development granted consent in 2012 (ref 2012/3113/P and 2012/3190/C) DO NOT SCALE FROM THIS DRAWING.

GENERAL NOTES:

ALL DIMENSIONS MUST BE CHECKED ON SITE AND ANY DISCREPANCIES VERIFIED WITH THE ARCHITECT.

#### PROPOSED CROSS SECTIONS BB AND CC

SCALE

1:100@A3

25.02.13

DATE