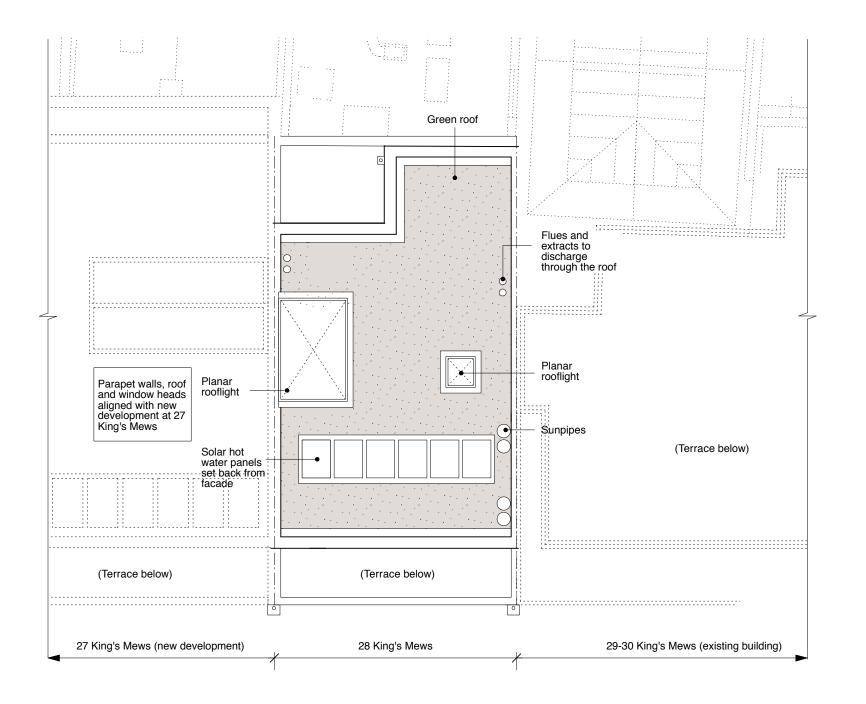

### FT ARCHITECTS LTD

Hamilton House Mabledon Place Bloomsbury WC1H 9BB

020 7953 0388

www.ftarchitects.co.uk

DRAWING No.

REVISION

(2ND FLOOR PLAN SHOWN AT 1:150)

PROPOSED CROSS SECTION BB

PROPOSED CROSS SECTION CC

#### REFERENCE

Single, family house

This application is a variation on the proposed development granted consent in 2012 (ref 2012/3113/P and 2012/3190/C) DO NOT SCALE FROM THIS DRAWING.

GENERAL NOTES:

ALL DIMENSIONS MUST BE CHECKED ON SITE AND ANY DISCREPANCIES VERIFIED WITH THE ARCHITECT.

#### PROPOSED CROSS SECTIONS BB AND CC

SCALE

1:100@A3

25.02.13

DATE