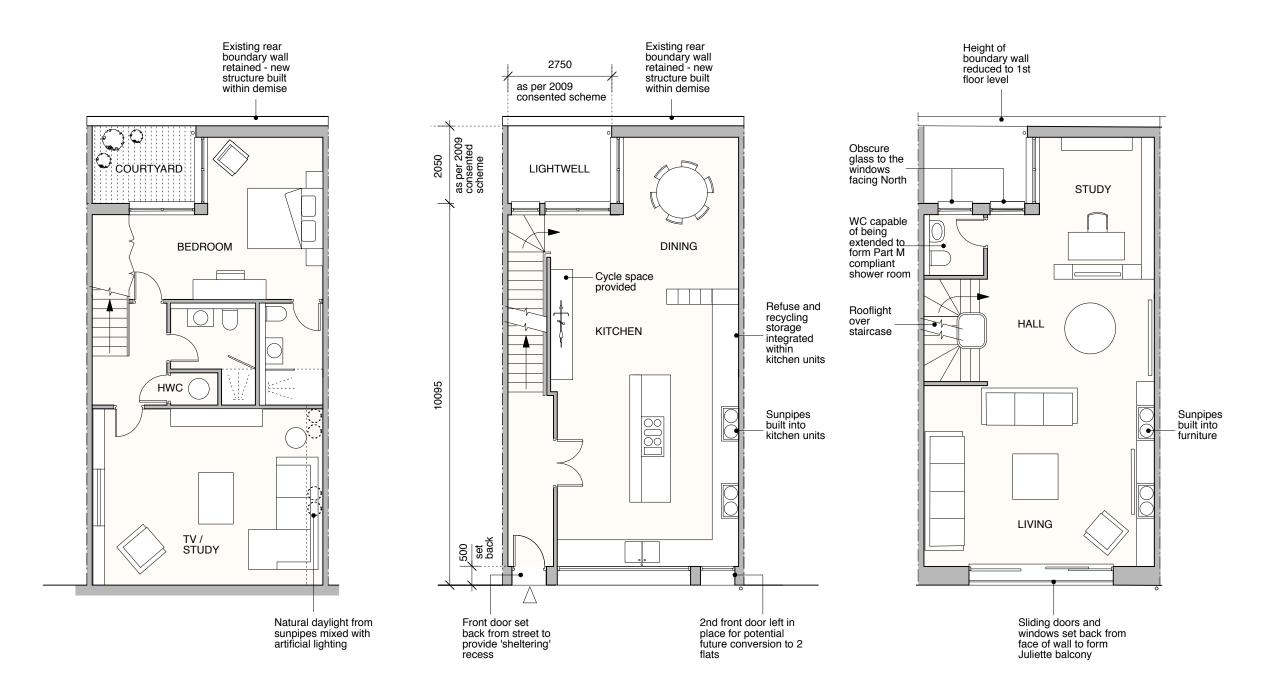

BASEMENT FLOOR PLAN GROUND FLOOR PLAN 1ST FLOOR PLAN

#### REFERENCE

Single, family house

This application is a variation on the proposed development granted consent in 2012 (ref 2012/3113/P and 2012/3190/C)

SCALE
0 (metres)

GENERAL NOTES:

DO NOT SCALE FROM THIS DRAWING.

ALL DIMENSIONS MUST BE CHECKED ON SITE AND ANY DISCREPANCIES VERIFIED WITH THE ARCHITECT.

Surface and foul drainage to be conveyed to existing combined sewer running along King's Mews

CLIENT

#### PROPOSED BASEMENT, GROUND AND 1ST FLOORS

SCALE

1:100@A3

25.02.13

DATE