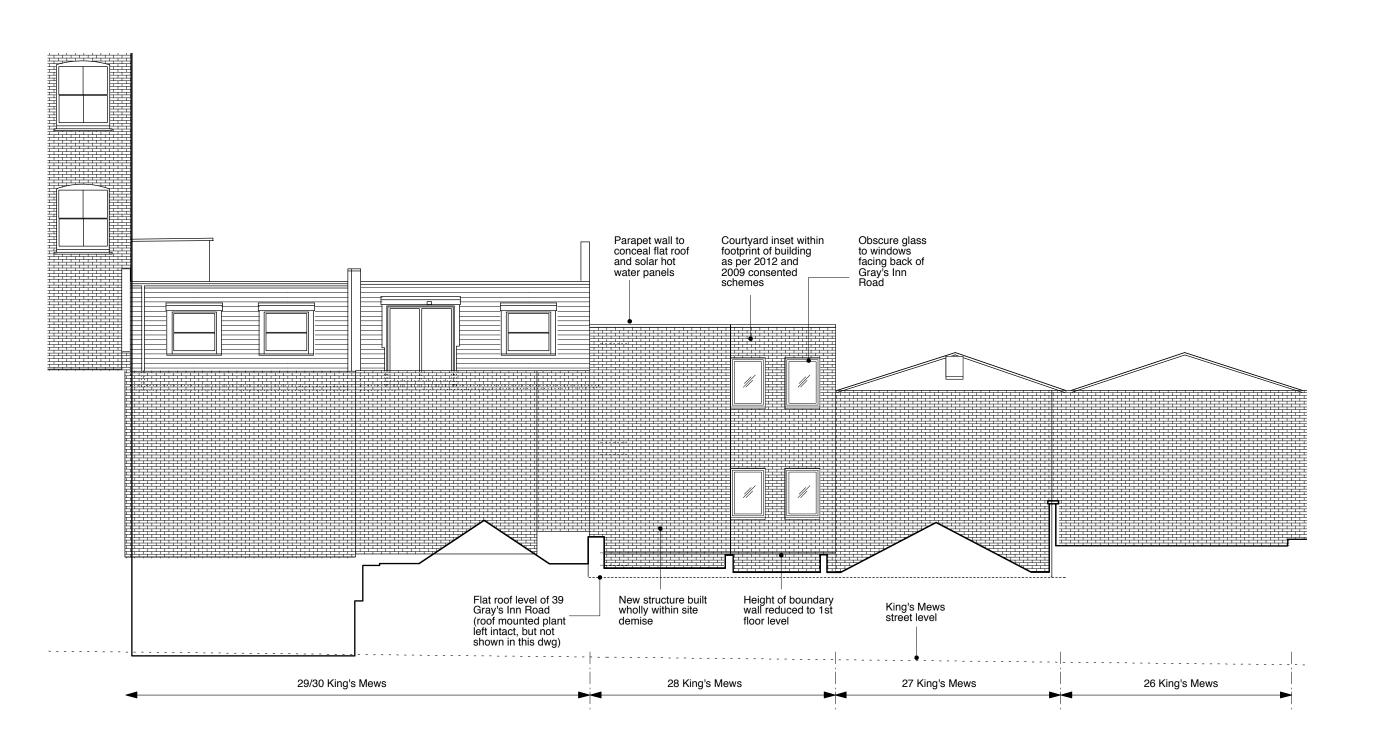

#### FAMILY HOUSE 28 KING'S MEWS LONDON WC1

DRAWING TITLE

PROPOSED REAR ELEVATION - SET WITHIN EXISTING STREETSCENE

SCALE

1:100@A3

25.02.13

DATE

PROPOSED REAR ELEVATION