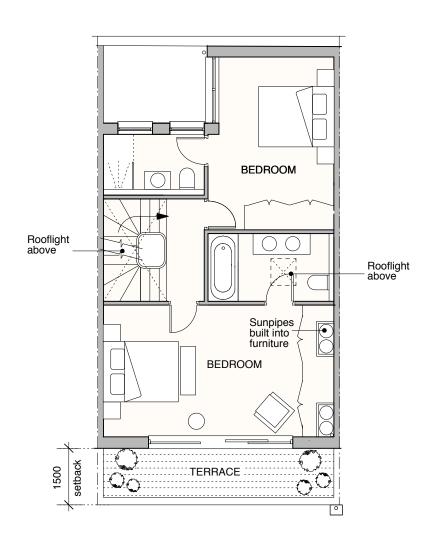

#### **FT ARCHITECTS LTD**

Hamilton House Mabledon Place Bloomsbury WC1H 9BB

020 7953 0388

www.ftarchitects.co.uk

DRAWING No.

. ...

REVISION

2ND FLOOR PLAN ROOF PLAN

#### REFERENCE

This application is a variation on the proposed development granted consent in 2012 (ref 2012/3113/P and 2012/3190/C) ROOF PLAN

**1** 

SCALE
0 (metres)

GENERAL NOTES:

DO NOT SCALE FROM THIS DRAWING.

ALL DIMENSIONS MUST BE CHECKED ON SITE AND ANY DISCREPANCIES VERIFIED WITH THE ARCHITECT.

Surface and foul drainage to be conveyed to existing combined sewer running along King's Mews

CLIENT

# PROPOSED 2ND & 3RD FLOORS, AND ROOF PLANS

SCALE

1:100@A3

**25.02.13** 