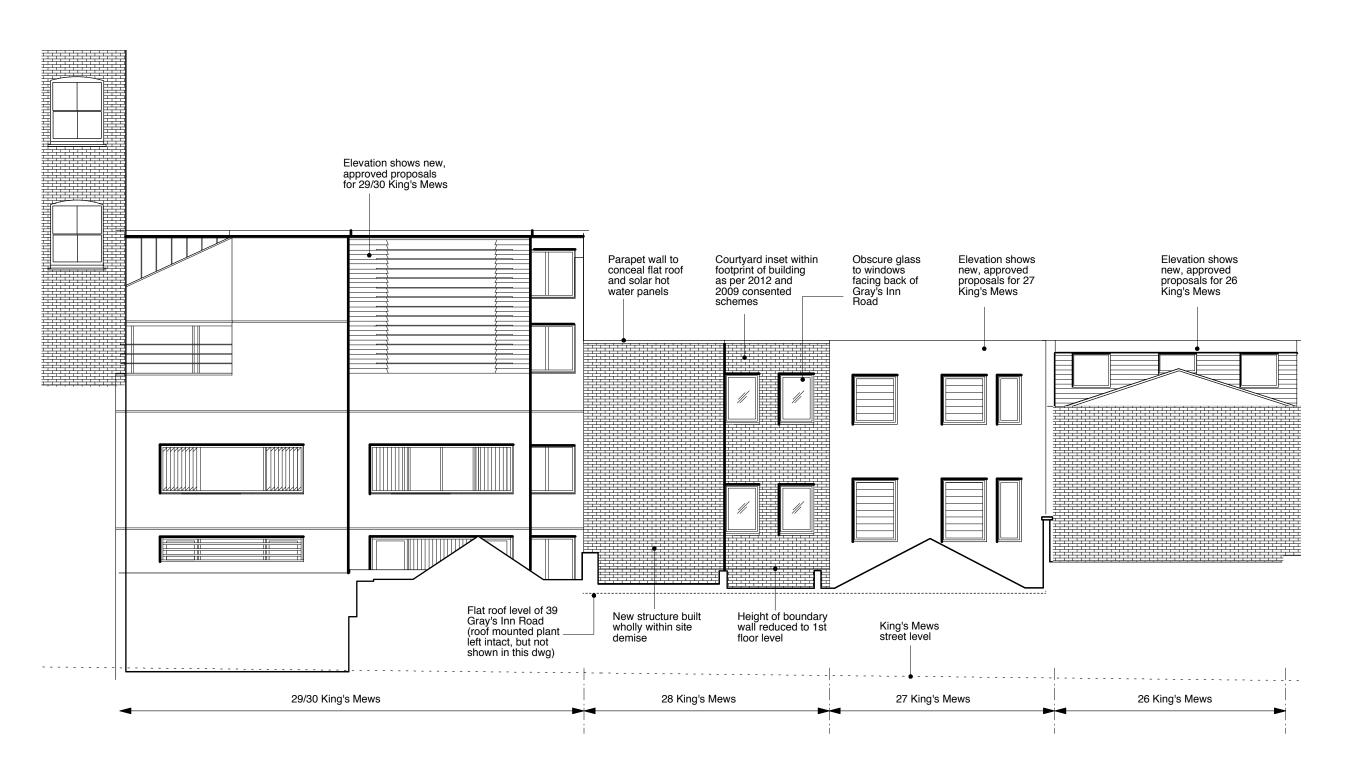

#### FAMILY HOUSE 28 KING'S MEWS LONDON WC1

DRAWING TITLE

PROPOSED REAR ELEVATION - SET WITHIN EXISTING STREETSCENE

SCALE

1:100@A3

25.02.13

DATE

PROPOSED REAR ELEVATION