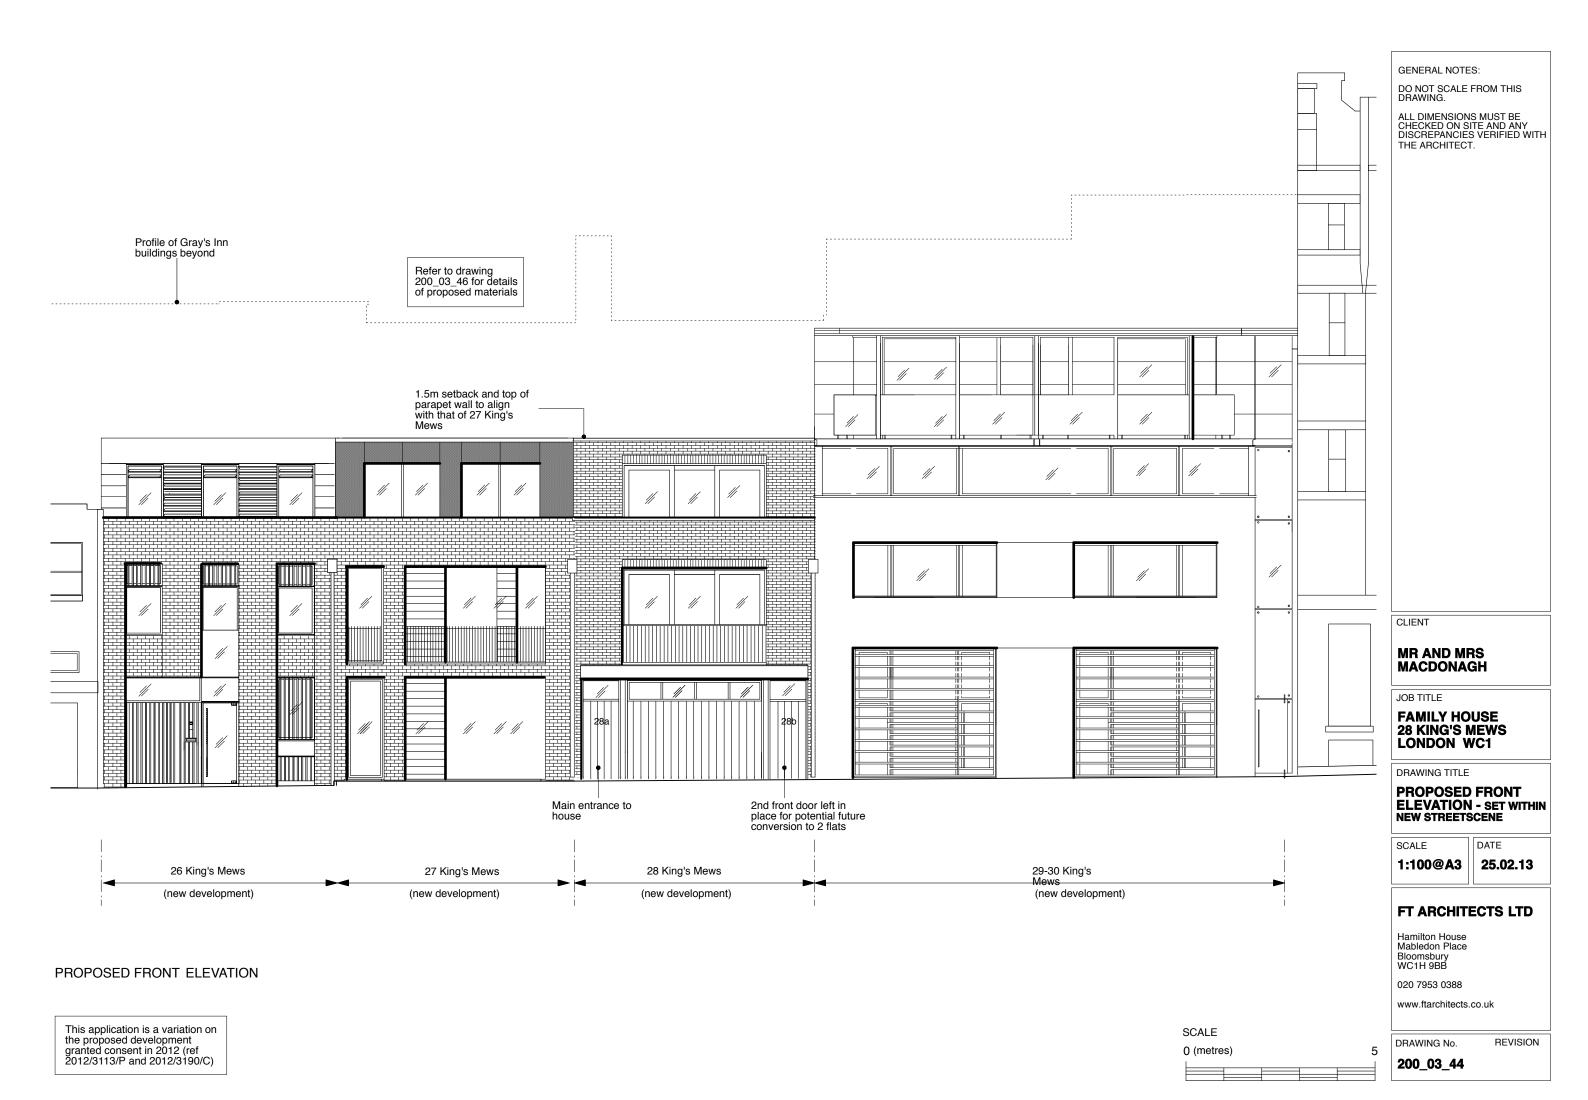

#### PROPOSED REAR ELEVATION

This application is a variation on the proposed development granted consent in 2012 (ref 2012/3113/P and 2012/3190/C)

SCALE

0 (metres)

GENERAL NOTES:

DO NOT SCALE FROM THIS DRAWING.

#### FAMILY HOUSE 28 KING'S MEWS LONDON WC1

DRAWING TITLE

PROPOSED REAR ELEVATION - SET WITHIN NEW STREETSCENE

SCALE

1:100@A3

25.02.13