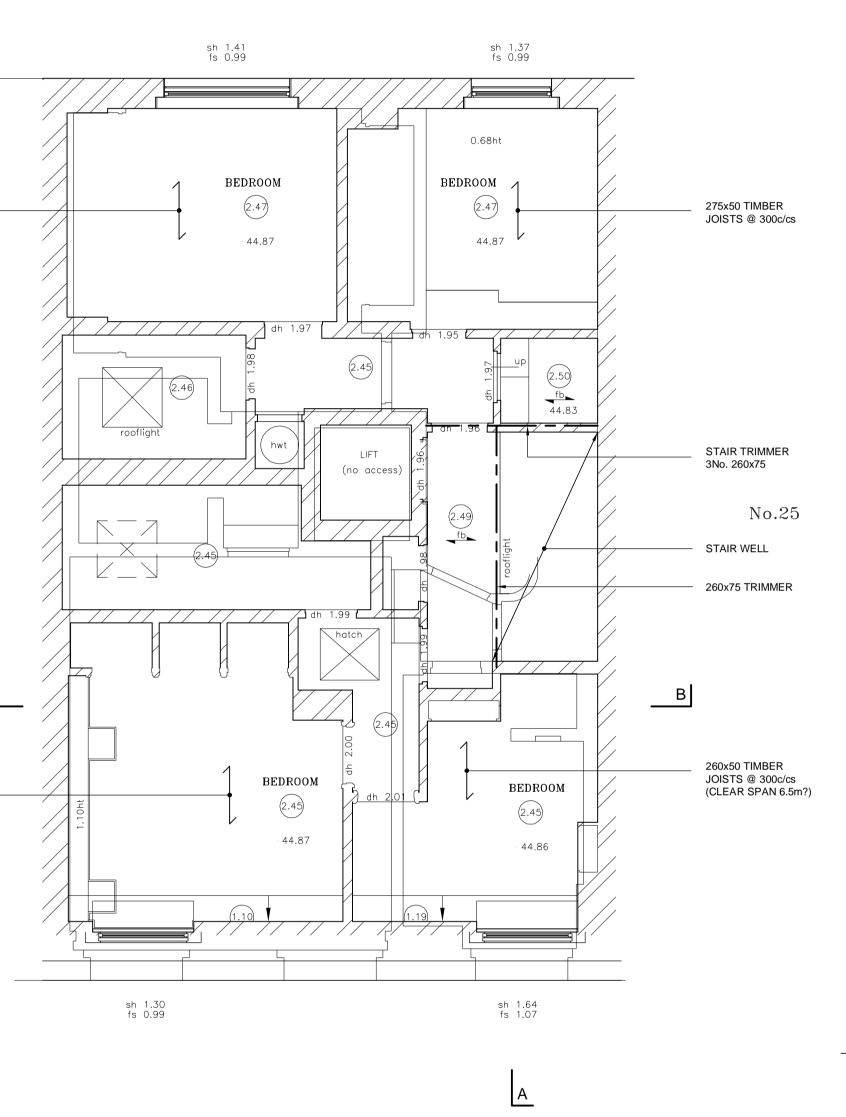

A sh 1.74 fs 1.08 sh 2.49 - STAIRS VOID DRESSING ROOM 2.87 41.66 \_ MULTIPLY TIMBER TRIMMER (2.86 2.58 A LIFT - 203x102 UB27 (no access) No.25 - 2 dh 1.98 В MASTER BEDROOM 2.66 41.86 (2.85) tiles 41.67 sh 1.70 fs 0.91 sh 1.64 fs 1.07