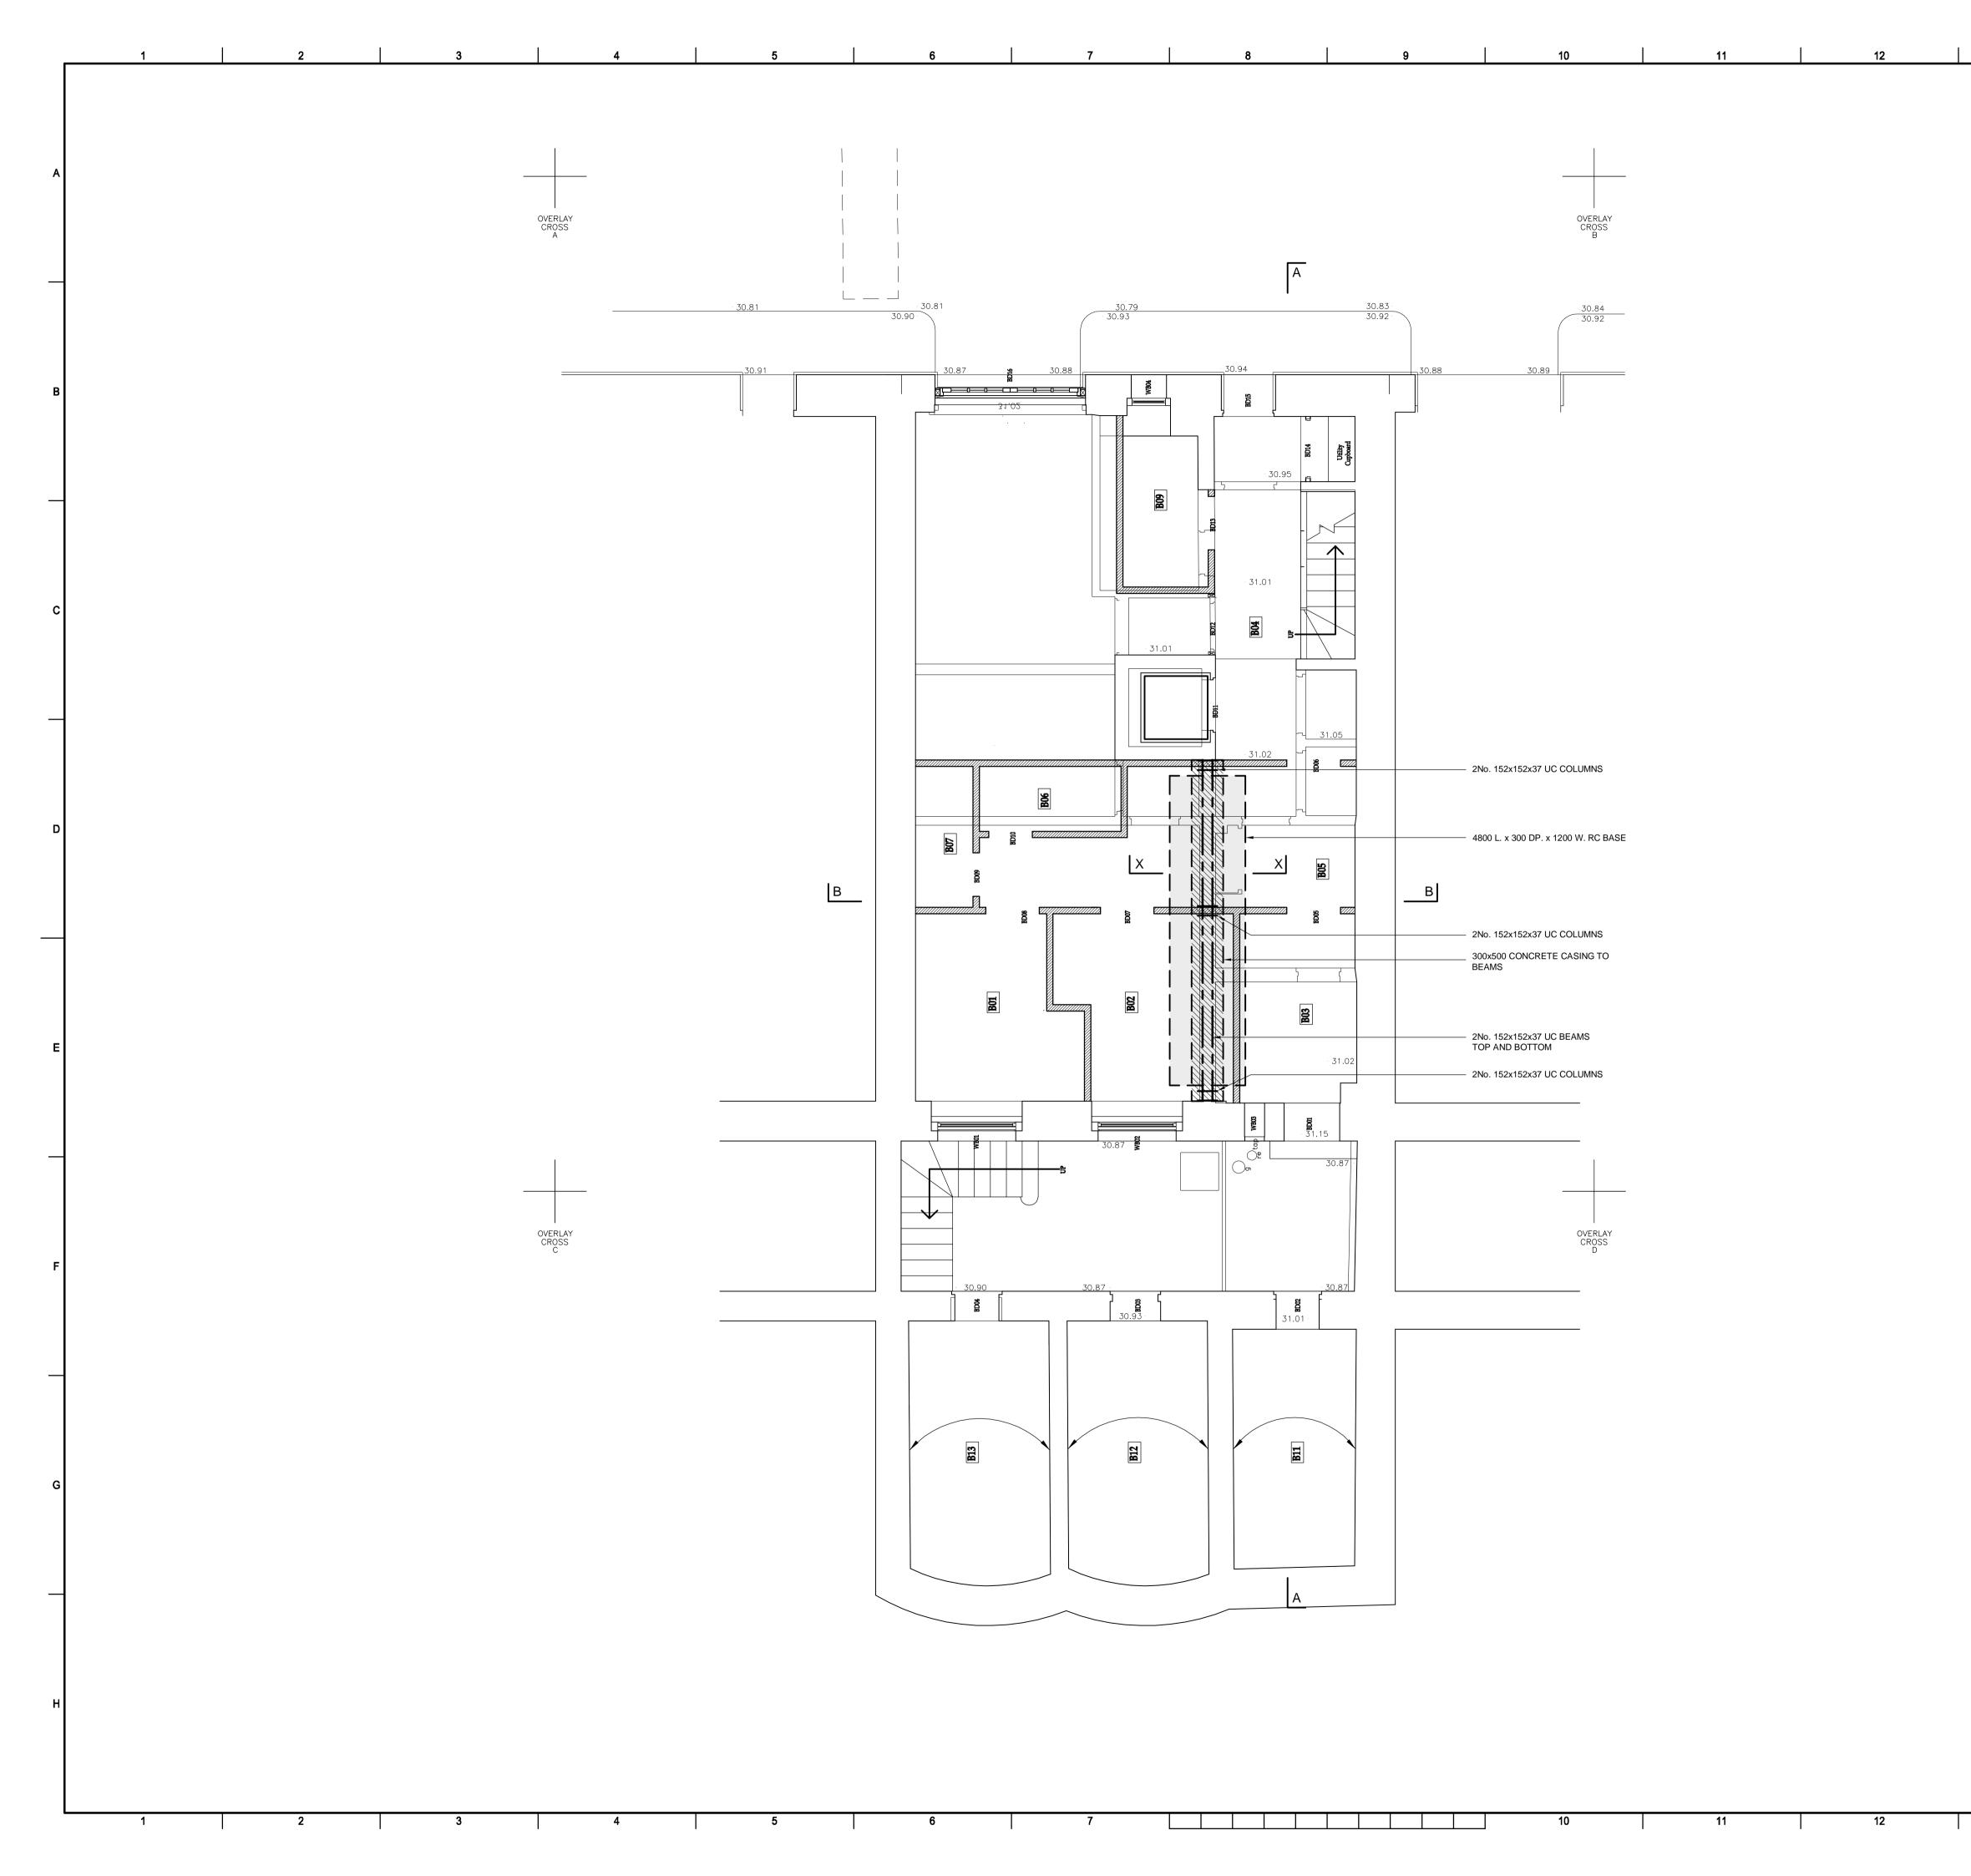

| 13   | 14 |              |            |               | 15                                |                | 16 | 1 |
|------|----|--------------|------------|---------------|-----------------------------------|----------------|----|---|
|      |    | <u>NOT</u>   | <u>ES</u>  |               |                                   |                |    |   |
|      |    |              |            |               |                                   |                |    |   |
|      |    |              |            |               |                                   |                |    | A |
|      |    |              |            |               |                                   |                |    |   |
|      |    |              |            |               |                                   |                |    |   |
|      |    |              |            |               |                                   |                |    |   |
|      |    |              |            |               |                                   |                |    |   |
|      |    |              |            |               |                                   |                |    |   |
|      |    |              |            |               |                                   |                |    | в |
|      |    |              |            |               |                                   |                |    |   |
|      |    |              |            |               |                                   |                |    |   |
|      |    |              |            |               |                                   |                |    | _ |
|      |    |              |            |               |                                   |                |    |   |
|      |    |              |            |               |                                   |                |    |   |
|      |    |              |            |               |                                   |                |    | с |
|      |    |              |            |               |                                   |                |    |   |
|      |    |              |            |               |                                   |                |    |   |
|      |    |              |            |               |                                   |                |    |   |
|      |    |              |            |               |                                   |                |    |   |
|      |    |              |            |               |                                   |                |    | D |
|      |    |              |            |               |                                   |                |    |   |
|      |    |              |            |               |                                   |                |    |   |
|      |    |              |            |               |                                   |                |    |   |
|      |    |              |            |               |                                   |                |    |   |
|      |    |              |            |               | DRAF                              | Г              |    |   |
|      |    |              |            |               |                                   |                |    | E |
|      |    |              |            |               |                                   |                |    |   |
|      |    |              |            |               |                                   |                |    |   |
|      |    | . R          |            | -0-11         | ISSUED FOR INFO                   | RMATION        |    |   |
|      |    | rev<br>drawn | chkd       | appd<br>date  | description                       |                |    |   |
| RACE |    |              | <u> </u>   |               |                                   |                |    | F |
|      |    |              |            | 20            | 6 CHESTER                         |                | ∠C |   |
|      |    | CLIEI        | NT:<br>N/A | <u> </u>      |                                   |                |    |   |
|      |    |              |            | •             |                                   |                |    |   |
|      |    |              |            |               |                                   |                |    |   |
|      |    | DRAV         | VING       | GTITLE        | Ξ:                                |                |    |   |
|      |    |              |            |               |                                   | TING           |    | G |
|      |    |              |            |               | SECTIC                            | DN A-A         |    |   |
|      |    |              |            |               |                                   |                |    |   |
|      |    |              | Uni        | t 24,         | NSULTING<br>Basepoint Ente        | rprise Centre, |    | ╞ |
|      |    |              | And<br>Hai | derso<br>mpsh | ons Road, South<br>hire. SO14 5FE | ampton,        |    |   |
|      |    |              | Tel        | : 023         | 8068 2460                         |                |    |   |
|      |    | SCAL         |            | 0@A           | .1                                |                |    | н |
|      |    |              |            |               | 10050 07                          |                |    |   |
|      |    |              |            |               | 13050.07                          |                | -  |   |
| 13   | 14 | -            |            |               | 15                                |                | 16 | • |

## SECTION B - B AS EXISTING

10

11 12

| 13 | 14 |                               | 15                                                | 1             | 6   | i |
|----|----|-------------------------------|---------------------------------------------------|---------------|-----|---|
|    |    | <u>NOTES</u>                  |                                                   |               |     |   |
|    |    |                               |                                                   |               |     |   |
|    |    |                               |                                                   |               |     | Α |
|    |    |                               |                                                   |               |     |   |
|    |    |                               |                                                   |               |     |   |
|    |    |                               |                                                   |               |     |   |
|    |    |                               |                                                   |               |     | в |
|    |    |                               |                                                   |               |     |   |
|    |    |                               |                                                   |               |     |   |
|    |    |                               |                                                   |               |     |   |
|    |    |                               |                                                   |               |     |   |
|    |    |                               |                                                   |               |     | с |
|    |    |                               |                                                   |               |     |   |
|    |    |                               |                                                   |               |     |   |
|    |    |                               |                                                   |               |     |   |
|    |    |                               |                                                   |               |     | D |
|    |    |                               |                                                   |               |     |   |
|    |    |                               |                                                   |               |     |   |
|    |    |                               |                                                   |               |     |   |
|    |    |                               | DRAF                                              | Т             |     |   |
|    |    |                               |                                                   |               |     | Е |
|    |    |                               |                                                   |               |     |   |
|    |    | - <mark></mark>               | ISSUED FOR INFOR                                  | MATION        |     |   |
|    |    | drawn<br>chkd<br>appd<br>date |                                                   |               |     |   |
|    |    |                               | 6 CHESTER                                         | TERRAC        | , E | F |
|    |    | CLIENT:                       |                                                   |               | · L |   |
|    |    | N/A                           |                                                   |               |     |   |
|    |    |                               |                                                   |               |     |   |
|    |    | DRAWING TITL                  | E:                                                |               |     |   |
|    |    |                               | EXIST<br>SECTIO                                   |               |     | G |
|    |    |                               |                                                   |               |     |   |
|    |    |                               | ONSULTING<br>, Basepoint Enterp                   | orise Centre. |     |   |
|    |    | Anders<br>Hamps               | ons Road, Southa<br>hire. SO14 5FE<br>3 8068 2460 | mpton,        |     |   |
|    |    | SCALE:                        |                                                   |               |     | н |
|    |    | 1:50@/                        | <b>A</b> 1                                        |               |     |   |
|    |    |                               | 13050.08                                          |               | -   |   |
| 13 | 14 |                               | 15                                                | 1             | 6   |   |