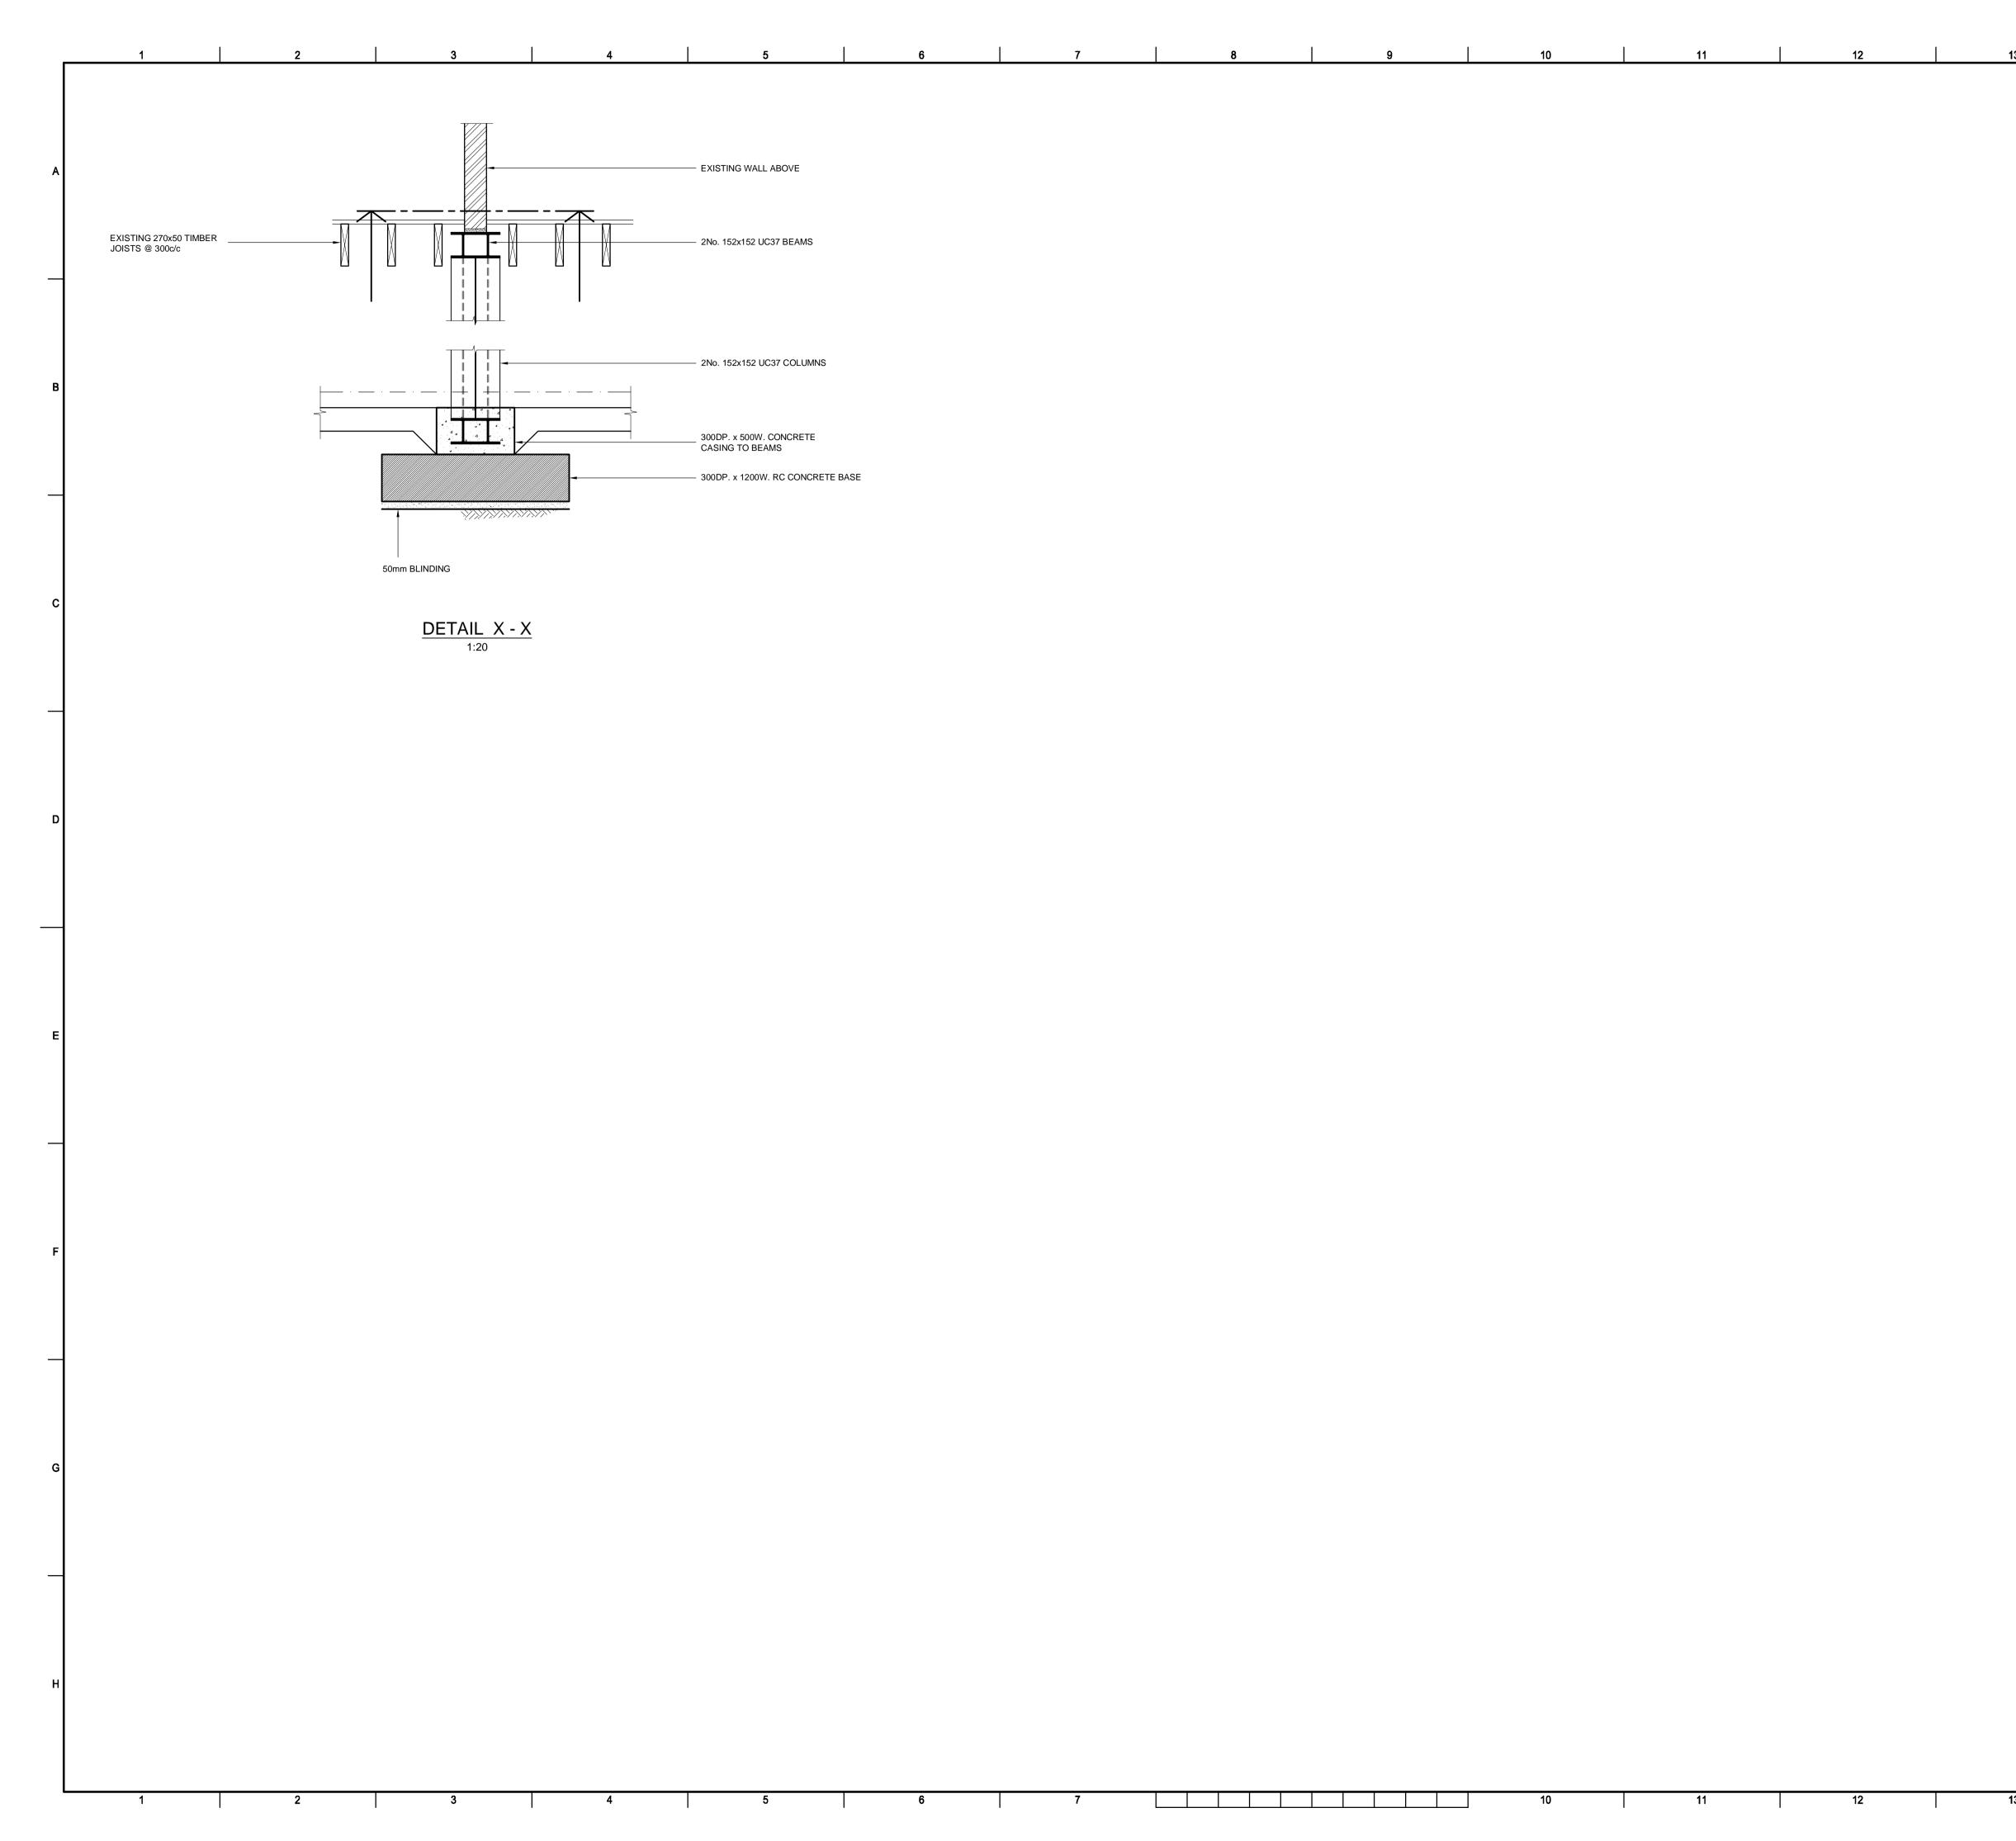

| 13 | 14 |              |           |            |                 | 15                               |                        | 16   | 1 |
|----|----|--------------|-----------|------------|-----------------|----------------------------------|------------------------|------|---|
|    |    | <u>NO1</u>   | <u>ES</u> |            |                 |                                  |                        |      |   |
|    |    |              |           |            |                 |                                  |                        |      |   |
|    |    |              |           |            |                 |                                  |                        |      |   |
|    |    |              |           |            |                 |                                  |                        |      | A |
|    |    |              |           |            |                 |                                  |                        |      |   |
|    |    |              |           |            |                 |                                  |                        |      |   |
|    |    |              |           |            |                 |                                  |                        |      |   |
|    |    |              |           |            |                 |                                  |                        |      |   |
|    |    |              |           |            |                 |                                  |                        |      |   |
|    |    |              |           |            |                 |                                  |                        |      |   |
|    |    |              |           |            |                 |                                  |                        |      | в |
|    |    |              |           |            |                 |                                  |                        |      |   |
|    |    |              |           |            |                 |                                  |                        |      |   |
|    |    |              |           |            |                 |                                  |                        |      |   |
|    |    |              |           |            |                 |                                  |                        |      |   |
|    |    |              |           |            |                 |                                  |                        |      |   |
|    |    |              |           |            |                 |                                  |                        |      |   |
|    |    |              |           |            |                 |                                  |                        |      | с |
|    |    |              |           |            |                 |                                  |                        |      |   |
|    |    |              |           |            |                 |                                  |                        |      |   |
|    |    |              |           |            |                 |                                  |                        |      |   |
|    |    |              |           |            |                 |                                  |                        |      | ╞ |
|    |    |              |           |            |                 |                                  |                        |      |   |
|    |    |              |           |            |                 |                                  |                        |      |   |
|    |    |              |           |            |                 |                                  |                        |      | D |
|    |    |              |           |            |                 |                                  |                        |      |   |
|    |    |              |           |            |                 |                                  |                        |      |   |
|    |    |              |           |            |                 |                                  |                        |      |   |
|    |    |              |           |            |                 |                                  |                        |      |   |
|    |    |              |           |            |                 |                                  |                        |      |   |
|    |    |              |           |            |                 |                                  |                        |      |   |
|    |    |              |           |            |                 |                                  |                        |      | E |
|    |    |              |           |            |                 |                                  |                        |      |   |
|    |    |              |           |            |                 | DRA                              | FT                     |      |   |
|    |    |              |           |            |                 |                                  |                        |      |   |
|    |    |              |           |            |                 |                                  |                        |      |   |
|    |    |              |           |            |                 |                                  |                        |      |   |
|    |    |              |           |            |                 |                                  |                        |      |   |
|    |    |              |           |            |                 |                                  |                        |      | _ |
|    |    | ' 8          |           |            | <del>-</del> 11 | ISSUED FOR INFOR                 | ΜΑΤΙΩΝ                 |      | F |
|    |    |              |           |            |                 |                                  |                        |      |   |
|    |    | rev<br>drawn | chkd      | appd       | date            | description                      |                        |      |   |
|    |    |              |           |            |                 |                                  |                        |      |   |
|    |    |              |           |            | 26              | CHESTER                          | TERRAC                 | E    |   |
|    |    | DRA          | WIN       | G TI       | TLF             | :                                |                        |      |   |
|    |    | 2.01         |           |            |                 |                                  |                        |      |   |
|    |    |              |           |            | P               | ROPOSED I                        |                        | IN I | G |
|    |    |              |           |            |                 | DETA                             | AILO                   |      |   |
|    |    |              |           |            |                 |                                  |                        |      |   |
|    |    |              |           |            |                 | NSULTING                         |                        |      |   |
|    |    |              | Un<br>An  | it 2<br>de | 4,<br>rso       | Basepoint Enterpons Road, Southa | rise Centre,<br>mpton. |      |   |
|    |    |              | Ha        | mp         | sh              | ire. SO14 5FE                    | <u>،</u> ,             |      |   |
|    |    |              |           | a: 0       | 23              | 8068 2460                        |                        |      |   |
|    |    | SCA          |           | 50@        | )A              | 1                                |                        |      | н |
|    |    |              |           |            | ~ `             | -                                |                        |      |   |
|    |    |              |           |            |                 | 13050.19                         |                        | _    |   |
|    |    |              |           |            | -               |                                  |                        |      |   |
| 13 | 14 |              | Τ         |            |                 | 15                               |                        | 16   | - |
|    |    |              |           |            |                 |                                  |                        |      |   |