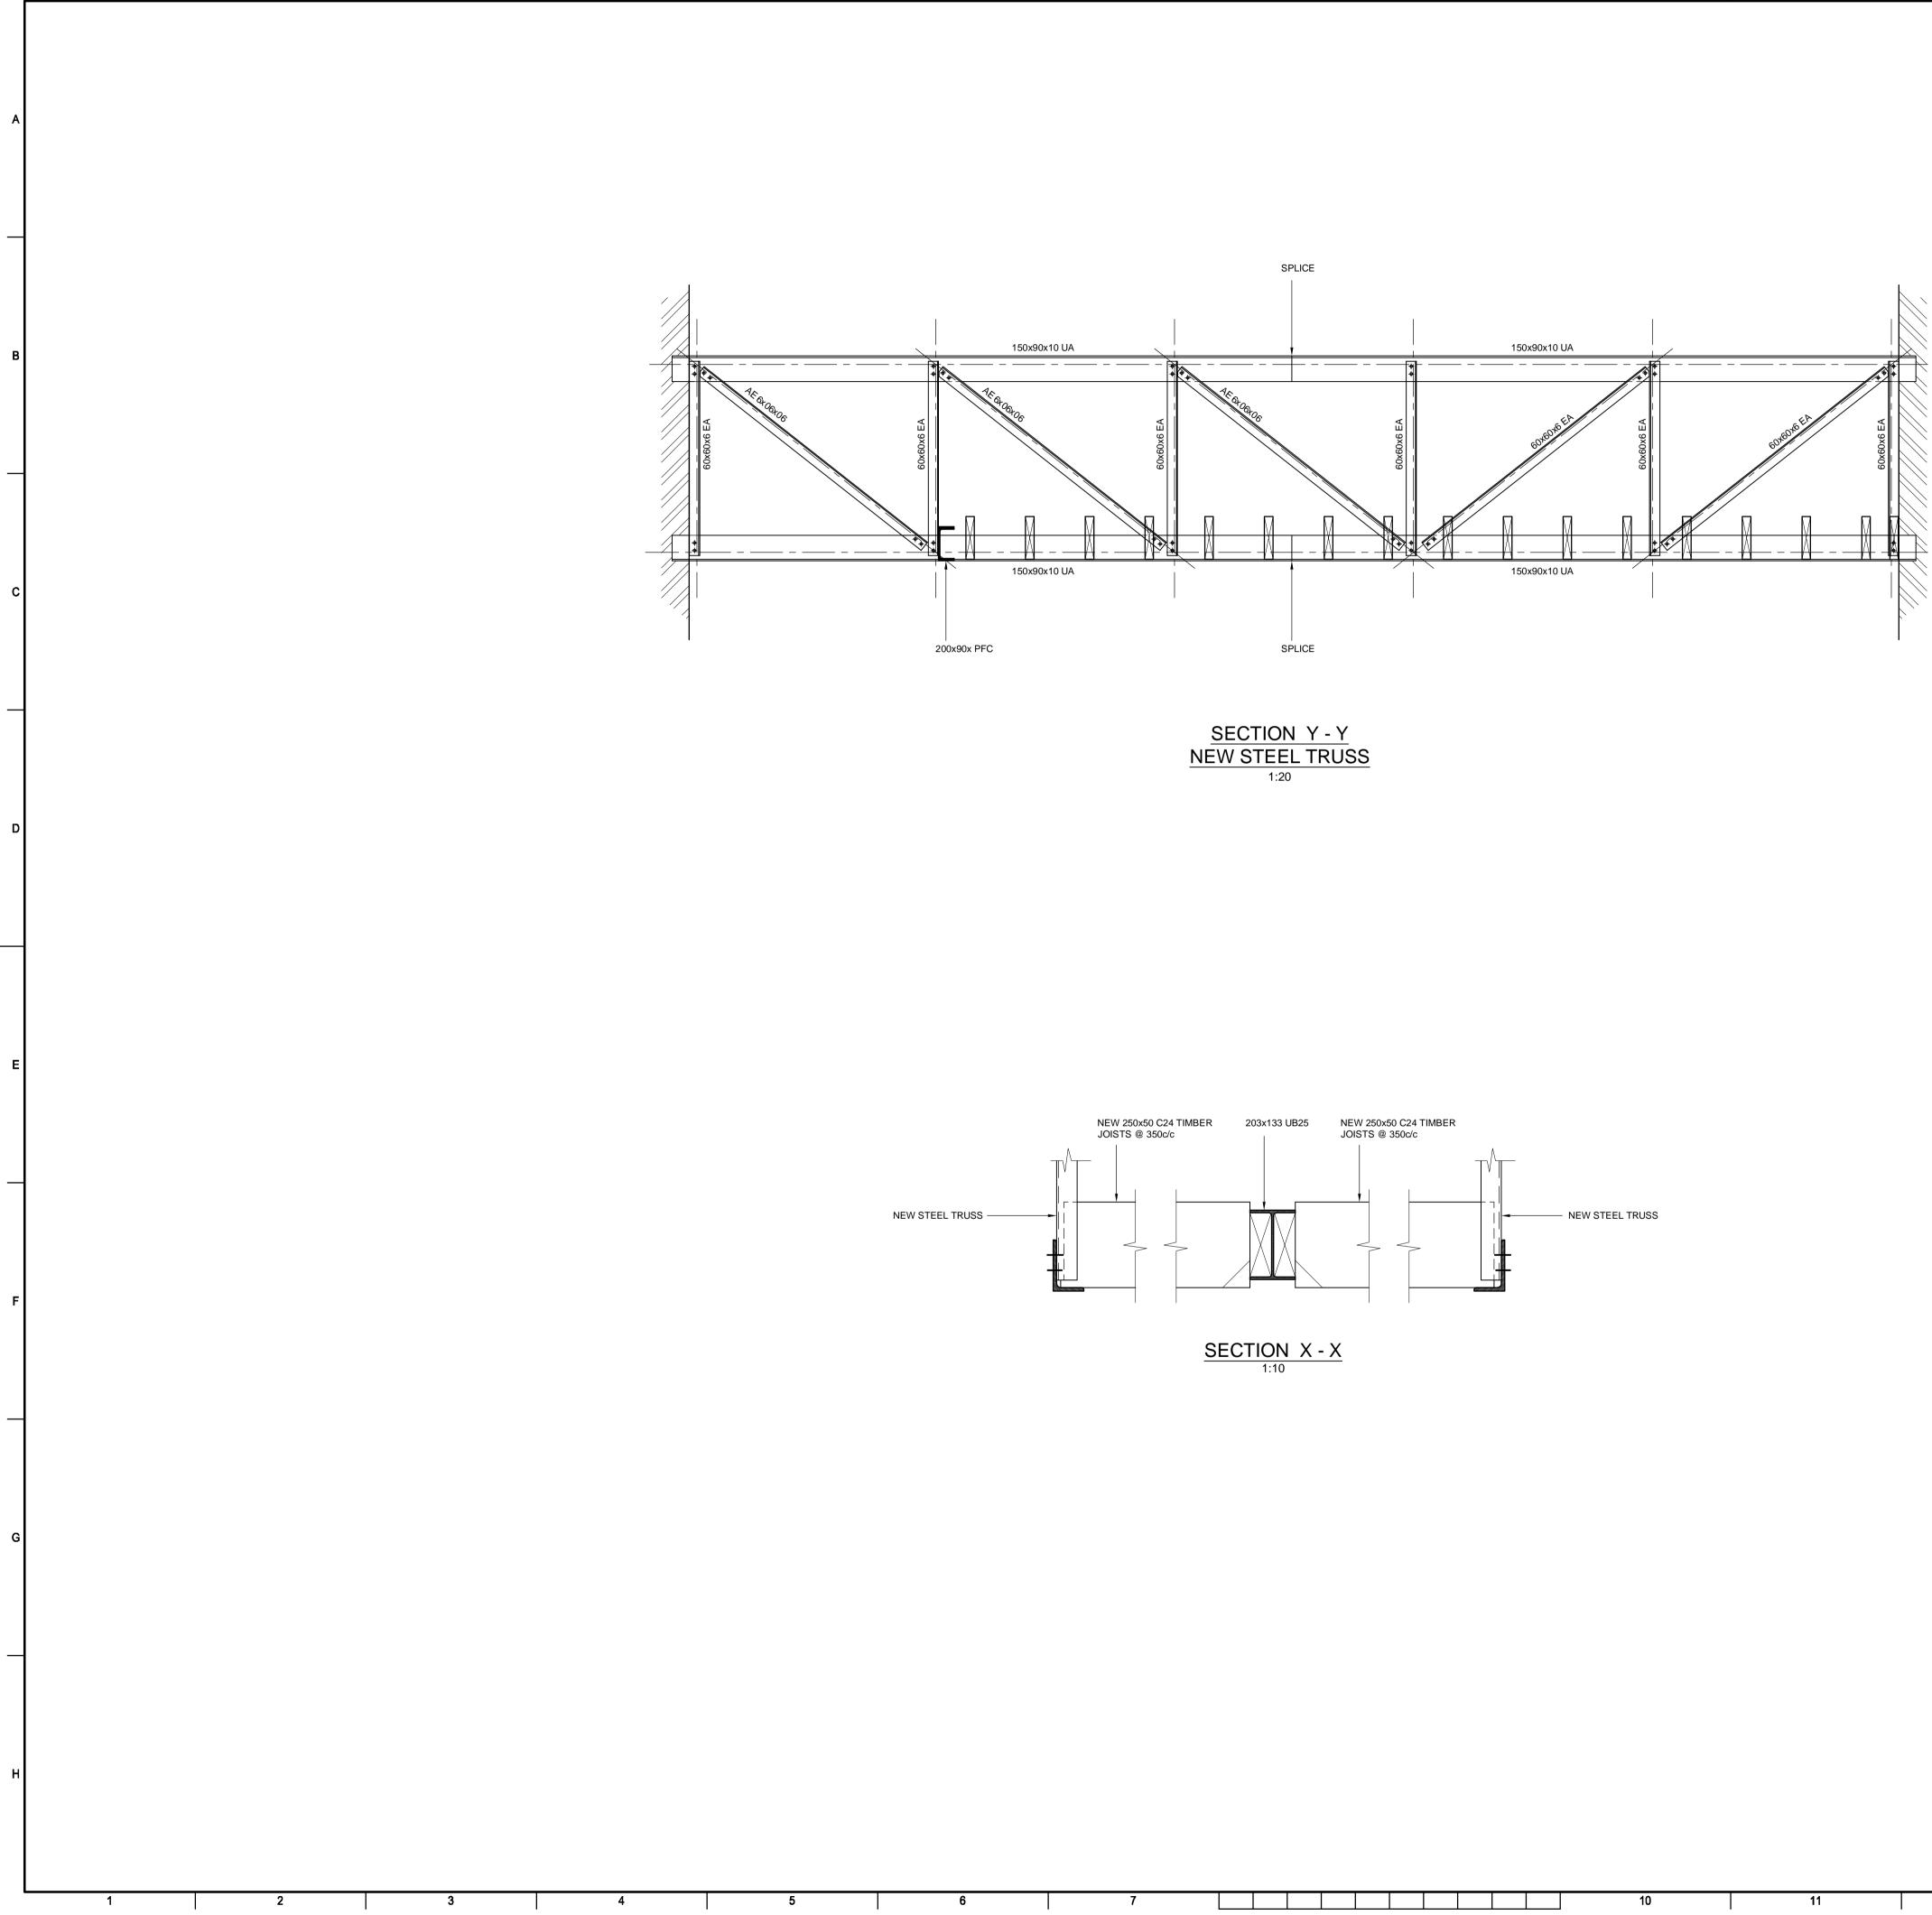

| 13 | 14 |                   | 15                                                                                                                 | 16                     |   |
|----|----|-------------------|--------------------------------------------------------------------------------------------------------------------|------------------------|---|
|    |    | <u>NOTE</u>       | <u>=S</u>                                                                                                          |                        | A |
|    |    |                   |                                                                                                                    |                        |   |
|    |    |                   |                                                                                                                    |                        |   |
|    |    |                   |                                                                                                                    |                        | В |
|    |    |                   |                                                                                                                    |                        |   |
|    |    |                   |                                                                                                                    |                        | с |
|    |    |                   |                                                                                                                    |                        |   |
|    |    |                   |                                                                                                                    |                        | D |
|    |    |                   | DRAF                                                                                                               |                        | E |
|    |    |                   |                                                                                                                    |                        |   |
|    |    | rev -<br>drawn PS | · · · · · · · · · · · · · · · · · · ·                                                                              | MATION                 | F |
|    |    | DRAV              | 26 CHESTER                                                                                                         | TERRACE                |   |
|    |    |                   | PROPOSE<br>DETA                                                                                                    |                        | G |
|    |    |                   | SFK CONSULTING<br>Unit 24, Basepoint Enterp<br>Andersons Road, Southa<br>Hampshire. SO14 5FE<br>Tel: 023 8068 2460 | rise Centre,<br>mpton, |   |
|    |    | SCAL              | <sup>E:</sup><br>1:20 & 1:10 @A1                                                                                   | I                      | н |
|    |    |                   | 13050.20                                                                                                           | -                      |   |
| 13 | 14 |                   | 15                                                                                                                 | 16                     |   |