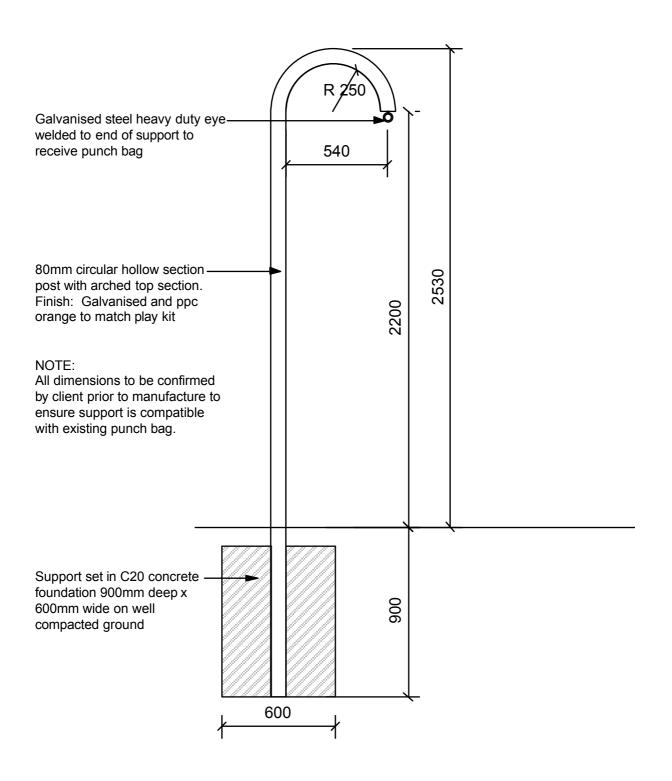

| A | Description Foundation revised following engineers comments. | l I      | Punch Bag Support | Katy Staton Landscape Architecture  34 Warwick Road EN5 5EH · m: 07740702756 · katystaton@btinternet.com |                |                  |          |           |        |
|---|--------------------------------------------------------------|----------|-------------------|----------------------------------------------------------------------------------------------------------|----------------|------------------|----------|-----------|--------|
| В | Status changed.                                              | 24.07.13 |                   | Project Number                                                                                           | Drawing Number | Drawing Status   | Revision | Scale     | Date   |
|   |                                                              |          |                   | 051-AG                                                                                                   | D01            | FOR CONSTRUCTION | В        | 1:20 @ A4 | Feb 13 |