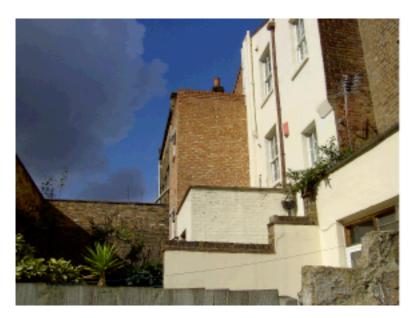

Ph4 - Rear elevation looking towards no.s 71 and 73

Ph5 - Rear elevation looking towards no.s 55 and 57

Ph6 -Font elevation looking towards no.s 55 and 57 - showing mansard roof extentions