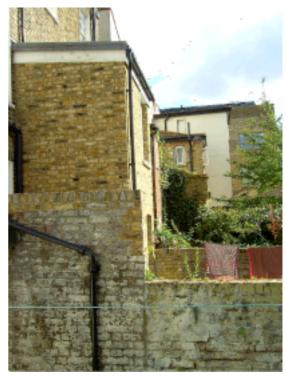

Ph4 - Rear elevation looking towards no.s 71 and 73

Ph5 - Rear elevation looking towards no.s 55 and 57

Ph6 -Font elevation looking towards no.s 55 and 57 - showing mansard roof extentions