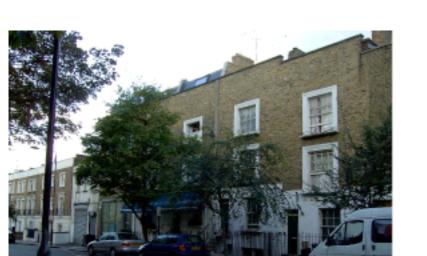

Ph4 - Rear elevation looking towards no.s 71 and 73

Ph5 - Rear elevation looking towards no.s 55 and 57

Ph6 -Font elevation looking towards no.s 55 and 57 - showing mansard roof extentions