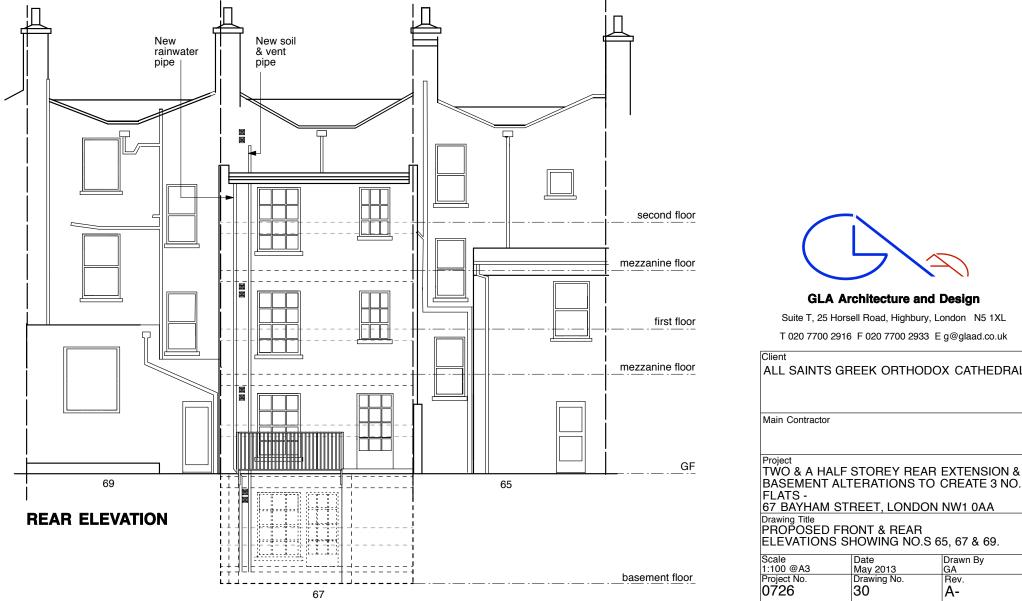

Suite T, 25 Horsell Road, Highbury, London N5 1XL T 020 7700 2916 F 020 7700 2933 E g@glaad.co.uk

ALL SAINTS GREEK ORTHODOX CATHEDRAL

## NOTE

new windows throughout :- new timber framed double glazed sash window to match existing & painted white

May 2013 Drawing No. **30** GA Rev. A-DO NOT SCALE THIS DRAWING. COpyright ALL DIMENSIONS TO BE CHECKED ON SITE DRAWING STATUS A SCHEME - Outline/Scheme drawings for proposals, budgets, etc. B DESIGN DEVELOPMENT - Evolving final design drawings for approvals, tenders, billing etc. C CONSTRUCTION - Fully developed drawings issued under instruction for construction. ONLY STATUS 'C' DRAWINGS TO BE USED FOR CONSTRUCTION PURPOSES