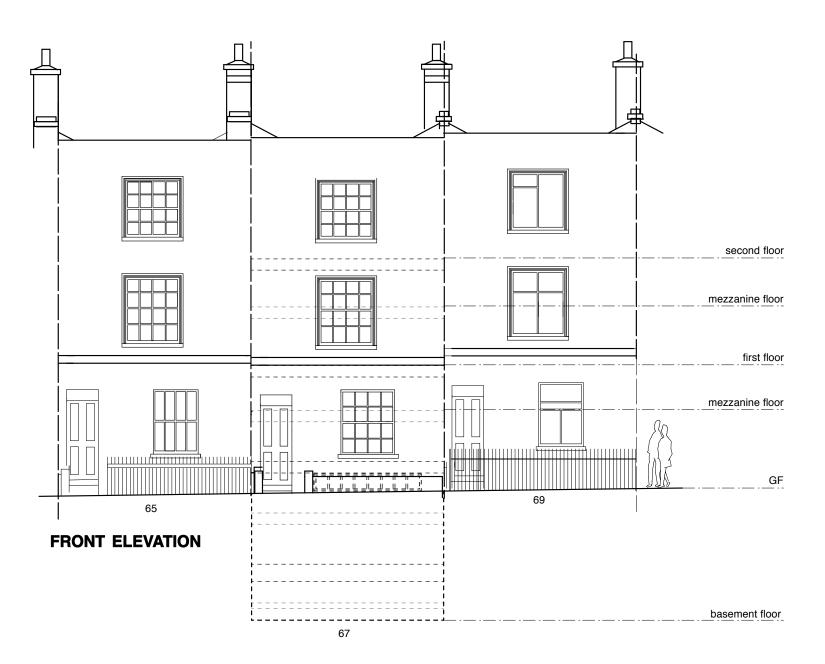

## NOTE

new windows throughout :- new timber framed double glazed sash window to match existing & painted white

May 2013 Drawing No. **30** GA Rev. A-DO NOT SCALE THIS DRAWING. COpyright ALL DIMENSIONS TO BE CHECKED ON SITE DRAWING STATUS A SCHEME - Outline/Scheme drawings for proposals, budgets, etc. B DESIGN DEVELOPMENT - Evolving final design drawings for approvals, tenders, billing etc. C CONSTRUCTION - Fully developed drawings issued under instruction for construction. ONLY STATUS 'C' DRAWINGS TO BE USED FOR CONSTRUCTION PURPOSES