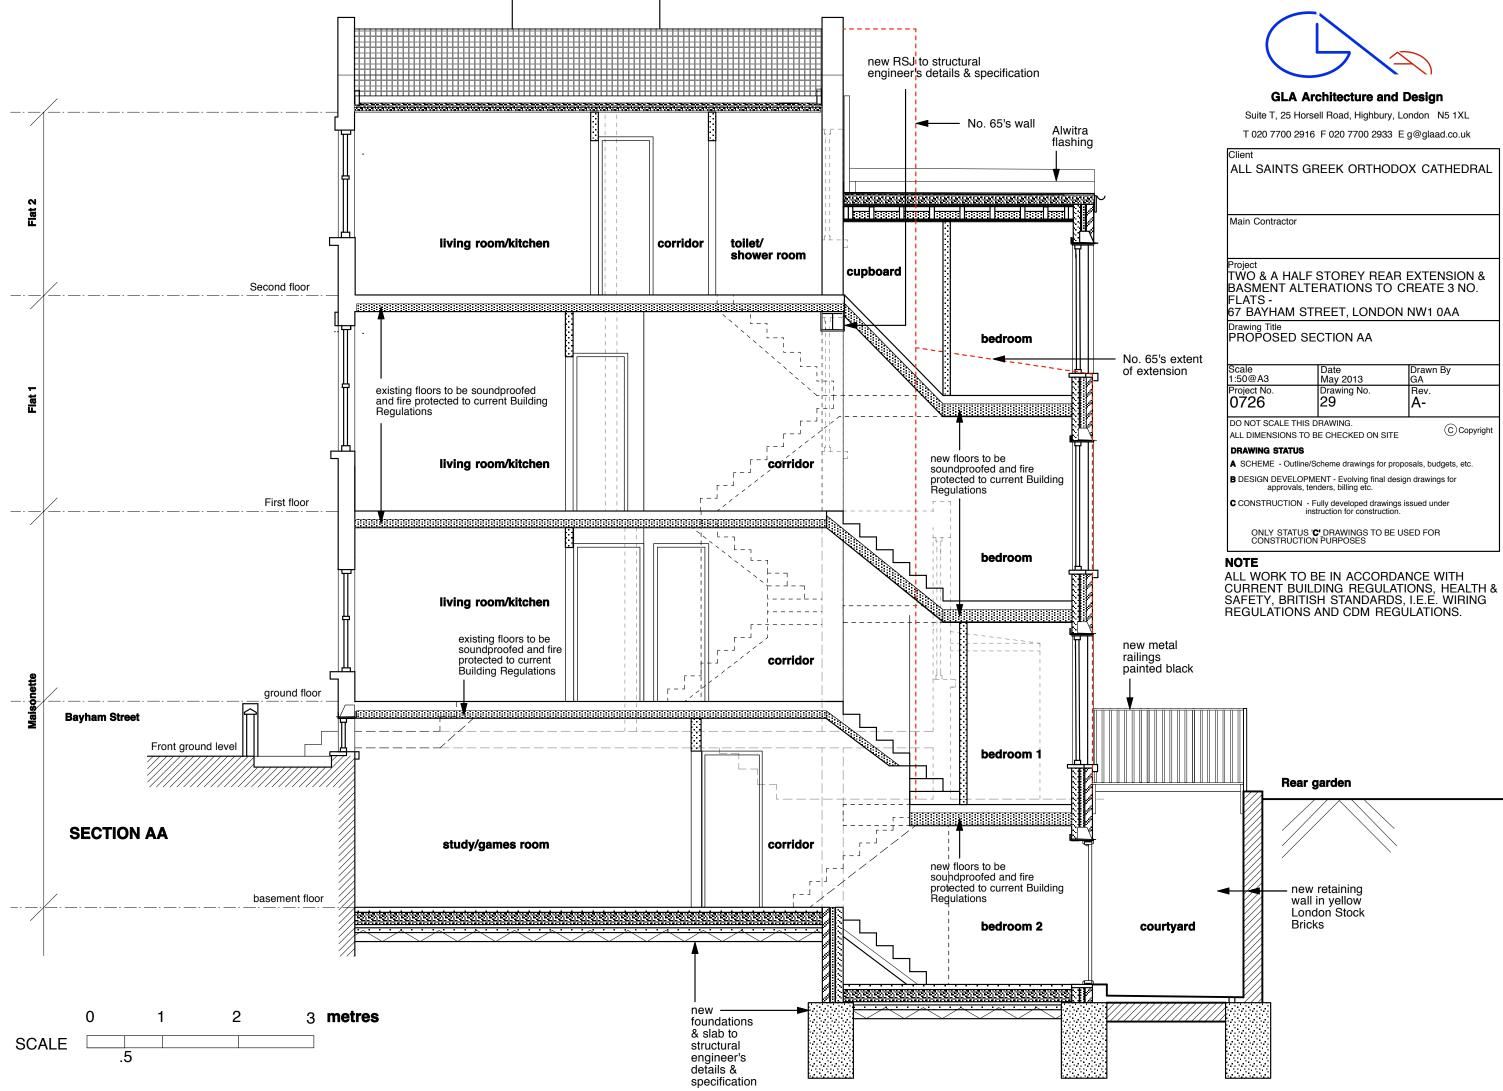

| Client<br>ALL SAINTS GI                                                            | REEK ORTHOD                                      | OX CATHEDRAL          |
|------------------------------------------------------------------------------------|--------------------------------------------------|-----------------------|
|                                                                                    |                                                  |                       |
| Main Contractor                                                                    |                                                  |                       |
| Project                                                                            |                                                  | R EXTENSION &         |
|                                                                                    | ERATIONS TO                                      |                       |
| 67 BAYHAM ST                                                                       | REET, LONDO                                      | NW1 0AA               |
| Drawing Title<br>PROPOSED SE                                                       | ECTION AA                                        |                       |
| Scale<br>1:50@A3                                                                   | Date<br>May 2013                                 | Drawn By<br>GA        |
| Project No.<br>0726                                                                | Drawing No.<br>29                                | Rev.<br>A-            |
| DO NOT SCALE THIS DRAWING.<br>ALL DIMENSIONS TO BE CHECKED ON SITE                 |                                                  |                       |
| DRAWING STATUS                                                                     |                                                  |                       |
| A SCHEME - Outline/S                                                               | Scheme drawings for pro                          | posals, budgets, etc. |
|                                                                                    | IENT - Evolving final des<br>nders, billing etc. | sign drawings for     |
| CONSTRUCTION - Fully developed drawings issued under instruction for construction. |                                                  |                       |
| ONLY STATUS                                                                        | <b>C'</b> DRAWINGS TO BE<br>N PURPOSES           | USED FOR              |
| NOTE                                                                               |                                                  |                       |