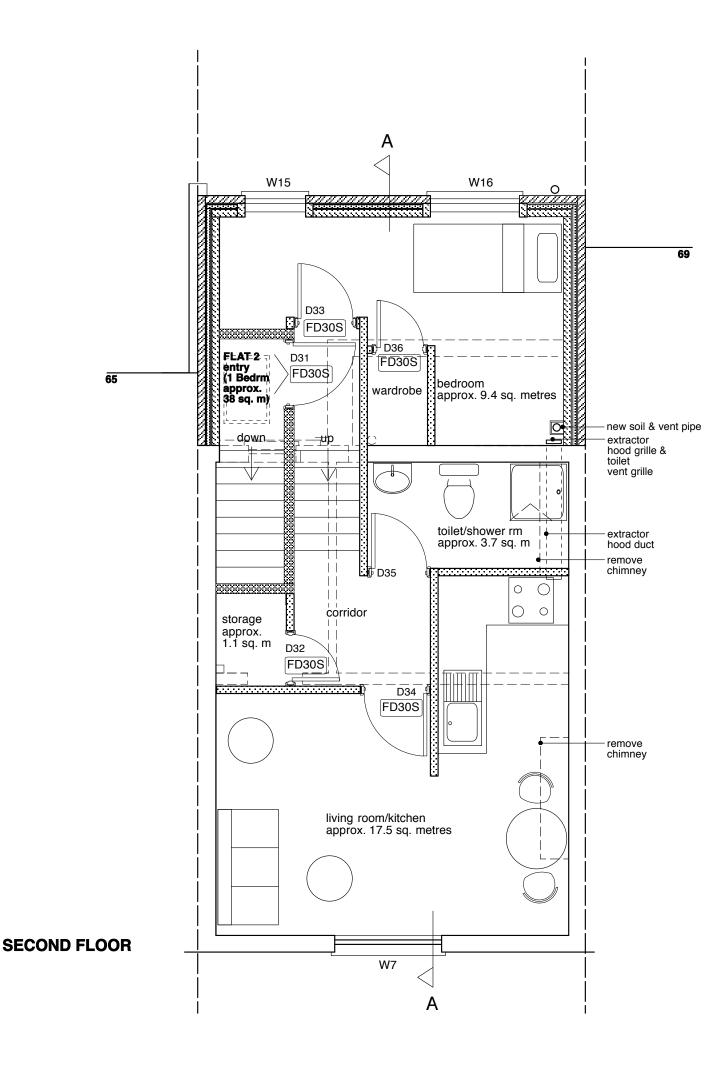

## **NOTE**

ALL WORK TO BE IN ACCORDANCE WITH CURRENT BUILDING REGULATIONS, HEALTH & SAFETY, BRITISH STANDARDS, I.E.E. WIRING REGULATIONS AND CDM REGULATIONS.

KEY W7 window number D31 door number half hour fire/smoke resistant FD30S standard New cavity wall with brickwork exterior to match existing, insulation in cavity, blockwork interior with 12.7mm British Gypsum plasterboard dry lining finish. Cavity reveals to Building Regulations 14, C2, L1A. One layer of 15mm BG Gyproc Fireline board to each side. Boards to be taper edged, tape and jointed - all to achieve half hour fire resistance. Two layers of 12.5mm BG Gyproc Soundbloc each side with 50mm Isowool 1200 cavity insulation. Boards to be taper edged, tape and jointed all installed to manufacturers recommendations. \*\*\*\*\*\* recommendations.

## **GLA Architecture and Design**

Suite T 25 Horsell Road Highbury London, N5 1YI

| Suite T, 25 Horsell Road, Highbury, London N5 1XL                                        |                            |               |
|------------------------------------------------------------------------------------------|----------------------------|---------------|
| T 020 7700 2916 F 020 7700 2933 E g@glaad.co.uk                                          |                            |               |
| Client                                                                                   |                            |               |
| ALL SAINTS GREEK ORTHODOX CATHEDRAL                                                      |                            |               |
|                                                                                          |                            |               |
|                                                                                          |                            |               |
|                                                                                          |                            |               |
| Main Contractor                                                                          |                            |               |
|                                                                                          |                            |               |
|                                                                                          |                            |               |
| Project                                                                                  | CTODEV DEAD                | EVTENICIONI 0 |
| TWO & A HALF STOREY REAR EXTENSION &  <br>BASMENT ALTERATIONS TO CREATE 3 NO.            |                            |               |
| FLATS -                                                                                  |                            |               |
| 67 BAYHAM STREET, LONDON NW1 0AA                                                         |                            |               |
| Drawing Title                                                                            |                            |               |
| PROPOSED SECOND FLOOR PLAN                                                               |                            |               |
|                                                                                          |                            |               |
| Scale                                                                                    | Date                       | Drawn By      |
| 1:50@A3                                                                                  | May 2013                   | GA ´          |
| Project No.<br>0726                                                                      | Drawing No.<br>26          | Rev.          |
| 0726                                                                                     | 20                         | A-            |
| DO NOT SCALE THIS DRAWING.                                                               |                            |               |
| ALL DIMENSIONS TO BE CHECKED ON SITE (C) Copyright                                       |                            |               |
| DRAWING STATUS                                                                           |                            |               |
| A SCHEME - Outline/Scheme drawings for proposals, budgets, etc.                          |                            |               |
| DESIGN DEVELOPMENT - Evolving final design drawings for approvals, tenders, billing etc. |                            |               |
| C CONSTRUCTION - Fully developed drawings issued under instruction for construction.     |                            |               |
| C CONSTRUCTION - Finst                                                                   | ully developed drawings is | ssued under   |